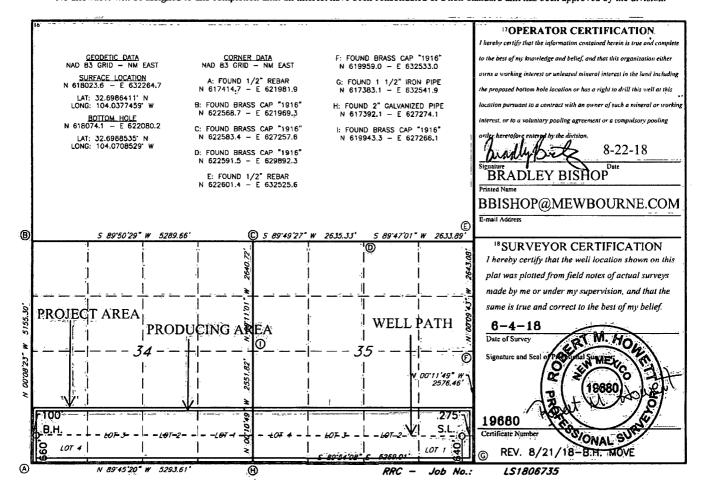

1220 South St. Francis Dr. Santa Fe, NM 87505

Form C-102 Revised August 1, 2011 Submit one copy to appropriate District Office

☐ AMENDED REPORT

WELL LOCATION AND ACREAGE DEDICATION PLAT

|   | Webe book not his breiten de bebien not ben |                |                                                                  |                          |               |  |  |  |  |
|---|---------------------------------------------|----------------|------------------------------------------------------------------|--------------------------|---------------|--|--|--|--|
|   | API Numb                                    | r 2 Pool Code  | 2 Pool Code 3 Pool Name                                          |                          |               |  |  |  |  |
|   | 30-015                                      | 46267 60660    | TURKEY TRACK                                                     | RKEY TRACK - BONE SPRING |               |  |  |  |  |
|   | 4Property Code                              | s Prope        | erty Name                                                        | •                        | 6 Well Number |  |  |  |  |
|   | 326061                                      | WISHBONE 35/34 | WISHBONE 35/34 B3PM FED COM  Operator Name MEWBOURNE OIL COMPANY |                          |               |  |  |  |  |
|   | . 7 OGRID NO.                               | в Орега        |                                                                  |                          |               |  |  |  |  |
| i | 14744                                       | MEWBOURNE      |                                                                  |                          |               |  |  |  |  |

10 Surface Location

|                                                                         |         |          |       |         | During.       |                  | · · · · · · · · · · · · · · · · · · · |                |            |
|-------------------------------------------------------------------------|---------|----------|-------|---------|---------------|------------------|---------------------------------------|----------------|------------|
| UL or lot no.                                                           | Section | Township | Range | Lot Idn | Feet from the | North/South line | Feet From the                         | East/West line | County     |
| 1                                                                       | 35      | 18S      | 29E   | •       | 640           | SOUTH            | 275                                   | EAST           | EDDY       |
| " Bottom Hole Location If Different From Surface                        |         |          |       |         |               |                  |                                       |                |            |
| UL or lot no.                                                           | Section | Township | Range | Lot Idn | Feet from the | North/South line | Feet from the                         | East/West line | County " = |
| . 4                                                                     | 34      | 188      | .29E  |         | 660           | SOUTH            | 100                                   | WEST           | EDDY       |
| 12 Dedicated Acres 13 Joint or Infill 4 Consolidation Code 13 Order No. |         |          |       |         |               |                  |                                       |                |            |
| 320                                                                     | 」a      | 9886     | 9     |         |               |                  |                                       |                |            |