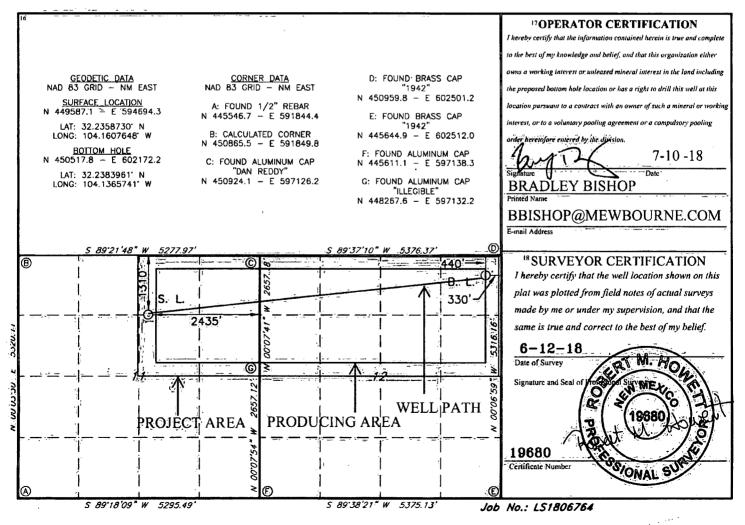

| 30-015-46268             |  | <sup>2</sup> Pool Code<br>98220 | PURPLE SAGE; WOL                | Name<br>FCAMP GAS POOL                 |
|--------------------------|--|---------------------------------|---------------------------------|----------------------------------------|
| 4Property Code<br>326090 |  |                                 | operty Name<br>/12 W0BA FED COM | 6 Well Number<br>1 H                   |
| 70GRID NO.<br>14744      |  | MEWBOURNI                       | verator Name E OIL COMPANY      | <sup>9</sup> Elevation<br><b>3126'</b> |

<sup>10</sup> Surface Location

| UL or lot no. | Section                                        | Township | Range | Lot Idn | Feet from the | North/South line | Feet From the | East/West line | County |  |  |  |  |
|---------------|------------------------------------------------|----------|-------|---------|---------------|------------------|---------------|----------------|--------|--|--|--|--|
| В             | 11                                             | 24S      | 27E   |         | 1310          | NORTH            | 2435          | EAST           | EDDY   |  |  |  |  |
|               | Bottom Hole Location If Different From Surface |          |       |         |               |                  |               |                |        |  |  |  |  |
| UL or lot no. | Section                                        | Township | Range | Lot Idn | Feet from the | North/South line | Feet from the | East/West line | County |  |  |  |  |
| A             | 12                                             | 24S      | 27E   | ·       | 440           | NORTH            | 330           | EAST           | EDDY   |  |  |  |  |

12 Dedicated Acres (3 Joint or Infill 14 Consolidation Code 15 Order No. 480

No allowable will be assigned to this completion until all interest have been consolidated or a non-standard unit has been approved by the division.