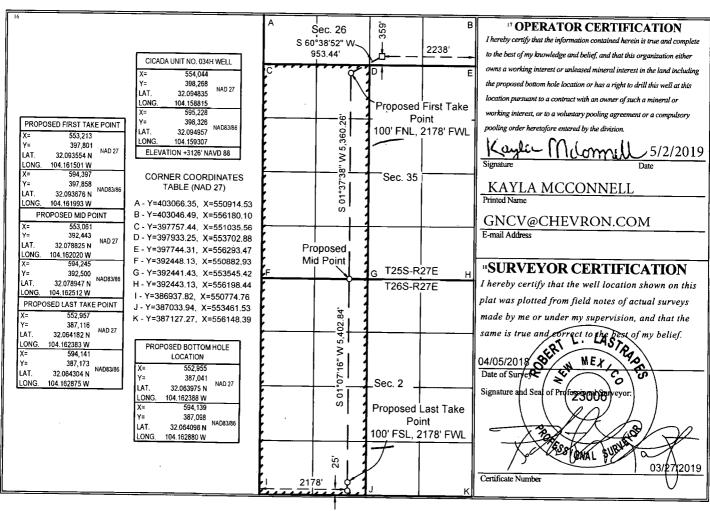

Santa Fe, NM 87505

RECEIVED AMENDED REPORT

WELL LOCATION AND ACREAGE DEDICATION PLAT

| 30-015-46343                                   |            |              | <sup>2</sup> Pool Code<br>98220 |              | <sup>3</sup> Pool Name PURPLE SAGE WOLFCAMP (GAS) |                  |               |                |                          |                        |  |
|------------------------------------------------|------------|--------------|---------------------------------|--------------|---------------------------------------------------|------------------|---------------|----------------|--------------------------|------------------------|--|
| Property Code                                  |            |              | <sup>5</sup> Property Name      |              |                                                   |                  |               | 1              | <sup>6</sup> Well Number |                        |  |
| 325142                                         |            |              | CICADA UNIT                     |              |                                                   |                  |               |                | 034H                     |                        |  |
| <sup>7</sup> OGRID No.                         |            |              | 8 Operator Name                 |              |                                                   |                  |               |                |                          | <sup>9</sup> Elevation |  |
| 4323                                           |            |              | CHEVRON U.S.A. INC.             |              |                                                   |                  |               |                | 3126'                    |                        |  |
| <sup>10</sup> Surface Location                 |            |              |                                 |              |                                                   |                  |               |                |                          |                        |  |
| UL or lot no.                                  | Section    | Township     | Range                           | Lot Idn      | Feet from the                                     | North/South line | Feet from the | East/West line |                          | County                 |  |
| 0                                              | 26         | 25 SOUTH     | 27 EAST, N.M.P.M.               |              | 359'                                              | SOUTH            | 2238'         | EAST           |                          | EDDY                   |  |
| Bottom Hole Location If Different From Surface |            |              |                                 |              |                                                   |                  |               |                |                          |                        |  |
| UL or lot no.                                  | Section    | Township     |                                 | Lot Idn      |                                                   | North/South line | Feet from the | East/West line |                          | County                 |  |
| N                                              | 2          | 26 SOUTH     | 27 EAST, N.M.P.M.               |              | 25'                                               | SOUTH            | 2178'         | WEST           |                          | EDDY                   |  |
| 12 Dedicated A                                 | cres 13 Jo | nt or Infill | 14 Consolidation Code           | 15 Order No. |                                                   | ·                |               | 25             |                          | 2231                   |  |
| 640                                            |            |              | ·                               |              |                                                   |                  |               |                |                          |                        |  |