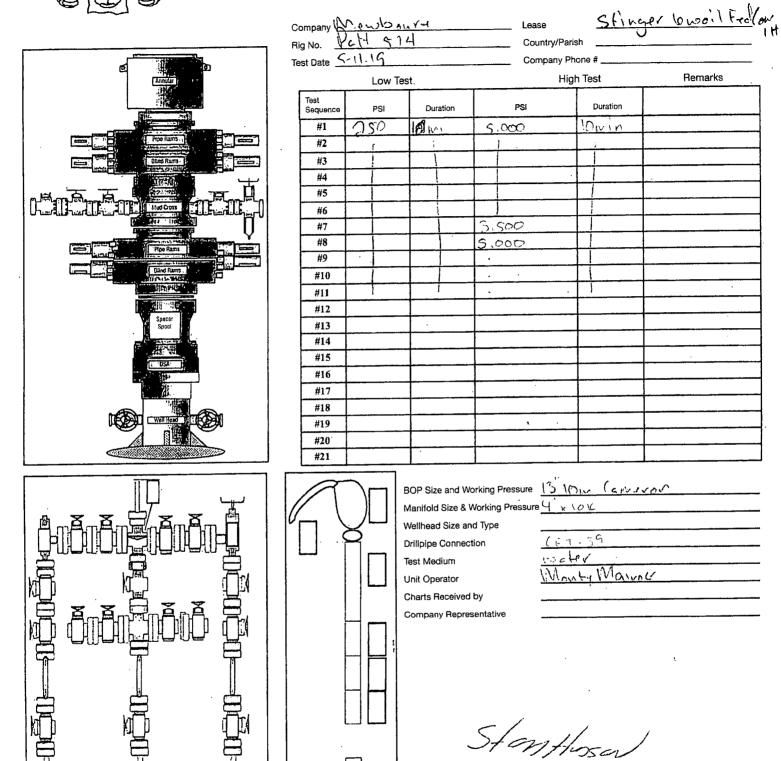

B.O.P. Rams (All Sizes) Spools Double Studded Adapters Nipple-Up Lifts Test Gin Trucks

## B.O.P. Ram & Iron Rental

P.O. Box 872 Weatherford, OK 73096 Weatherford, OK Field Office Phone: (580) 772-0250 Fax: (580) 772-0248

> Kilgore, TX Field Office Phone: (903) 983-5500 Fax: (903) 983-5503

Seminole, TX Field Office Phone: (432) 758-0850

INVOICE **WT** 7282 SOLD TO **LEASE & LOCATION** Storyer to woil fred Com 14 COUNTY RIG NUMBER SHIPPED VIA Past 100 5,0... Terms: Net 15th, 1% Per Mo. on Unpaid Balance JOB DESCRIPTION from Hussen