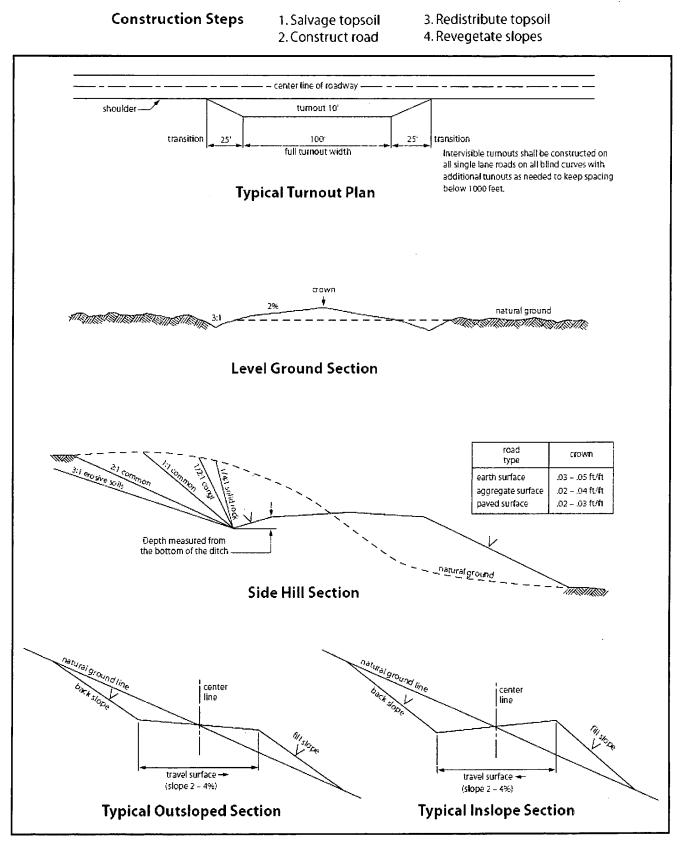

rry out the project shall be installed and maintained at fence/road crossings. Any existing cattle guards on the access road route shall be repaired or replaced if they are damaged or have deteriorated beyond practical use. The operator shall be responsible for the condition of the existing cattle guards that are in place and are utilized during lease operations.

#### Fence Requirement

Where entry is granted across a fence line, the fence shall be braced and tied off on both sides of the passageway prior to cutting. The operator shall notify the private surface landowner or the grazing allotment holder prior to crossing any fences.

#### Public Access

Public access on this road shall not be restricted by the operator without specific written approval granted by the Authorized Officer.



Figure 1. Cross-sections and plans for typical road sections representative of BLM resource or FS local and higher-class roads.

# VII. PRODUCTION (POST DRILLING)

## A. WELL STRUCTURES & FACILITIES

#### **Placement of Production Facilities**

Production facilities should be placed on the well pad to allow for maximum interim recontouring and revegetation of the well location.

#### **Exclosure Netting (Open-top Tanks)**

Immediately following active drilling or completion operations, the operator will take actions necessary to prevent wildlife and livestock access, including avian wildlife, to all open-topped tanks that contain or have the potential to contain salinity sufficient to cause harm to wildlife or livestock, hydrocarbons, or Resource Conservation and Recovery Act of 1976-exe