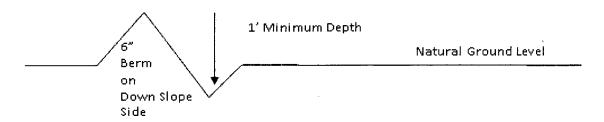

ss section and plans for typical road construction.

#### Ditching

Ditching shall be required on both sides of the road.

#### Turnouts

Vehicle turnouts shall be constructed on the road. Turnouts shall be intervisible with interval spacing distance less than 1000 feet. Turnouts shall conform to Figure 1; cross section and plans for typical road construction.

#### Drainage

Drainage control systems shall be constructed on the entire length of road (e.g. ditches, sidehill outsloping and insloping, lead-off ditches, culvert installation, and low water crossings).

A typical lead-off ditch has a minimum depth of 1 foot below and a berm of 6 inches above natural ground level. The berm shall be on the down-slope side of the lead-off ditch.

#### **Cross Section of a Typical Lead-off Ditch**



All lead-off ditches shall be graded to drain water with a 1 percent minimum to 3 percent maximum ditch slope. The spacing interval are variable for lead-off ditches and shall be determined according to the formula for spacing intervals of lead-off ditches, but may be amended depending upon existing soil types and centerline road slope (in %);

#### Formula for Spacing Interval of Lead-off Ditches

Example - On a 4% road slope that is 400 feet long, the water flow shall drain water into a lead-off ditch. Spacing interval shall be determined by the following formula:

400 foot road with 4% road slope:  $\underline{400'} + 100' = 200'$  lead-off ditch interval  $\underline{4\%}$ 

#### Cattle guards

An appropriately sized cattle guard sufficient to carry out the project shall be installed