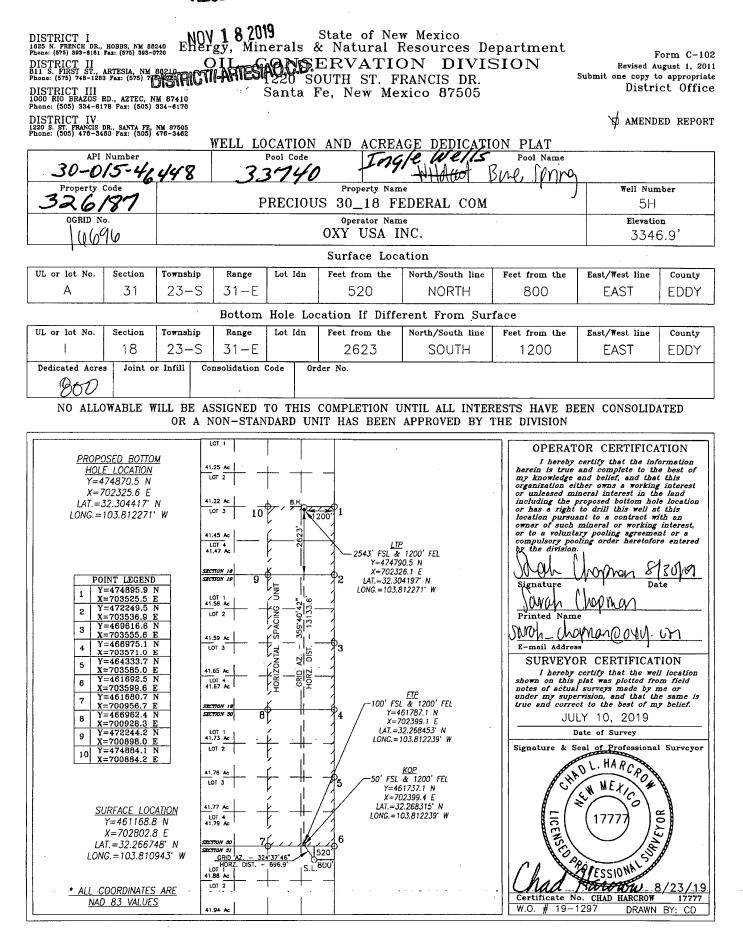

## RECEIVED

Kul-11-20-19

Kick Off Point (KOP)

| VL<br>V | Section<br>30 | Township<br>235 | Range<br>31E | Lot | Feet<br>50 | From N/S | Feet<br>1200 | From E/W | County<br>EDM |  |
|---------|---------------|-----------------|--------------|-----|------------|----------|--------------|----------|---------------|--|
| Latitu  | ude           |                 |              |     | Longitude  |          |              |          | NAD           |  |
| 3       | 2. 268        | 315             |              |     | -103.      | 812239   |              |          | NAD82         |  |

First Take Point (FTP)

| UL     | Section<br>30 | Township<br>235 | Range<br>31E | Lot | Feet      | From N/S | Feet | From E/W | County<br>EDDM |
|--------|---------------|-----------------|--------------|-----|-----------|----------|------|----------|----------------|
| Latitu | de            |                 |              |     | Longitude |          |      |          | NAD            |
|        | 32.2          | 168453          |              |     | - 103.    | mig      |      |          | NAU87          |

Last Take Point (LTP)

| UL        | Section  | Township | Range | Lot  | Feet     | From N/S | Feet   | From E/W | County |  |
|-----------|----------|----------|-------|------|----------|----------|--------|----------|--------|--|
| 1         | 30       | 235      | Ité   |      | 2543     | Smh      | 1200   | east     | EDDI   |  |
| Latitu    | Latitude |          |       |      | Longitud | de       |        | NAD      |        |  |
| 32.204197 |          |          |       | - 10 | 3. 8122  | 11       | L'ADE3 |          |        |  |