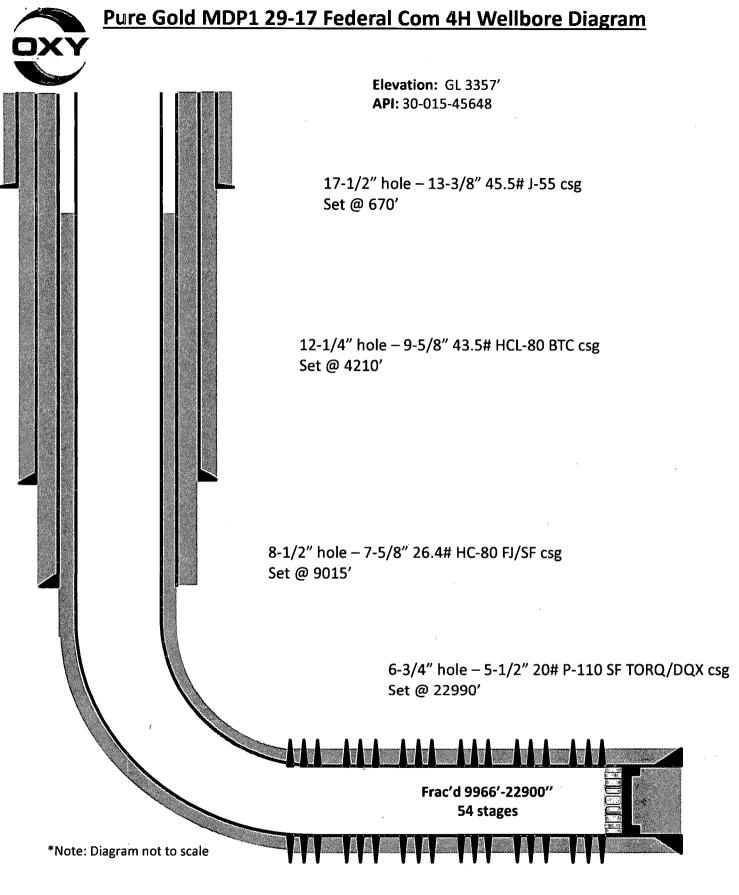

713-350-4997

State of New Mexico Energy, Minerals & Natural Resources

NM OIL CONSERVATIONS OCT 31 2019

Form C-104 Revised August 1, 2011

Oil Conservation Division

Submit one of the strict Office

| 1000 Rio Brazos           | Rd., Aztec                                                                          | e, NM 87410             | J                                                                 | 10                                 | 220 South St.                | Francis Dr                         |                     |                         | KEC.           | <b>"</b>           | _                     |                                    |  |
|---------------------------|-------------------------------------------------------------------------------------|-------------------------|-------------------------------------------------------------------|------------------------------------|------------------------------|------------------------------------|---------------------|-------------------------|----------------|--------------------|-----------------------|------------------------------------|--|
| District IV               | nto Eo NIM (                                                                        | Santa Fe, NI            |                                                                   |                                    |                              |                                    |                     |                         | AMENDED REPORT |                    |                       |                                    |  |
| 1220 S. St. France        | ois Dr., San                                                                        |                         |                                                                   | T FOR                              | ALLOWAB                      | •                                  | TITLE               | ODIZAT'                 | ION T          | О ТВ А             | NCD                   | ОПТ                                |  |
| <sup>1</sup> Operator n   | ame and                                                                             |                         | REQUES                                                            | TION                               | ALLOWAD                      | LE AND A                           | .0 111              |                         |                |                    | 1491                  | OKI                                |  |
| OXY USA II                | Auui voo                                                                            |                         |                                                                   | <sup>2</sup> OGRID Number<br>16696 |                              |                                    |                     |                         |                |                    |                       |                                    |  |
| P.O. BOX 42               |                                                                                     |                         | <sup>3</sup> Reason for Filing Code/ Effective Date - N           |                                    |                              |                                    |                     |                         | tive Date - NW |                    |                       |                                    |  |
| <sup>4</sup> API Numbe    |                                                                                     |                         | ool Name                                                          |                                    | •                            | <sup>6</sup> Pool Code             |                     |                         |                |                    |                       |                                    |  |
| 30-015-4564               |                                                                                     |                         | GLE WELL                                                          |                                    | 33740                        |                                    |                     |                         |                |                    |                       |                                    |  |
| <sup>7</sup> Property C   |                                                                                     |                         | operty Nan                                                        | E GOLD MDP1                        | <sup>9</sup> Yell Number: 4H |                                    |                     |                         |                |                    | er: 4H                |                                    |  |
|                           | face Loc                                                                            |                         |                                                                   |                                    |                              |                                    |                     |                         |                |                    |                       |                                    |  |
| Ul or lot no. Section Tov |                                                                                     |                         |                                                                   | Lot Idn                            | Feet from the                |                                    |                     |                         | the Ea         | ast/West I         | line                  | County                             |  |
| N 11 Dec                  | 29                                                                                  | 238                     | 31E                                                               | TOTAL                              | 430'                         | SOUTH 1701 EEL 1 TD 2              |                     | 2605'<br>520' FSL 2258' |                | WEST               |                       | EDDY                               |  |
| UL or lot no.             | Section                                                                             | le Location<br>Township |                                                                   |                                    | P: 163' FSL 21'              |                                    |                     |                         |                |                    |                       | Q                                  |  |
| J J                       | Section<br>17                                                                       | 23S                     | p Range<br>31E                                                    | Lot Ian                            | Feet from the 2613'          | North/South                        |                     | Feet from (             | the   La       | ast/West l<br>EAST | ine                   | County<br>EDDY                     |  |
| 12 Lse Code               |                                                                                     |                         | 14 Gas Connection                                                 |                                    | <sup>15</sup> C-129 Peri     | mit Number 16 C                    |                     | C-129 Effect            | ive Date       |                    | C-129 Expiration Date |                                    |  |
| F                         | F Code:                                                                             |                         | Da                                                                | ate:                               |                              |                                    | , <b>12</b> ,       | •••                     | <b>,</b>       | ·                  | Dapination Latt       |                                    |  |
|                           | · -                                                                                 | <u>.F</u>               |                                                                   | /2019                              |                              |                                    | 1                   |                         |                |                    |                       |                                    |  |
| III. Oil an               |                                                                                     | ransport                | ers                                                               |                                    |                              |                                    |                     |                         |                |                    |                       |                                    |  |
| 18 Transpor<br>OGRID      | <sup>19</sup> Transpor<br>and Ad                                                    | orter Name<br>Address   |                                                                   |                                    |                              |                                    | <sup>20</sup> O/G/W |                         |                |                    |                       |                                    |  |
| 237722                    |                                                                                     | **                      |                                                                   |                                    | CENTURION P                  | PIPELINE L.                        | P                   |                         |                |                    |                       | 0                                  |  |
| 4                         |                                                                                     |                         |                                                                   |                                    |                              |                                    |                     |                         | _              |                    |                       |                                    |  |
| 151618                    |                                                                                     |                         |                                                                   | ENTI                               | ERPRISE FIEL                 | <br>LD SERVICE                     | S LLC               |                         |                |                    |                       | G                                  |  |
|                           |                                                                                     |                         |                                                                   |                                    |                              |                                    |                     | ages (ages needs)       |                |                    |                       |                                    |  |
|                           |                                                                                     |                         |                                                                   |                                    |                              |                                    |                     |                         |                |                    |                       |                                    |  |
|                           |                                                                                     |                         |                                                                   |                                    |                              |                                    |                     |                         |                |                    |                       |                                    |  |
|                           |                                                                                     |                         |                                                                   |                                    |                              |                                    |                     |                         |                |                    | ,                     |                                    |  |
| IV. Well                  |                                                                                     | ion Data                | <u> </u>                                                          |                                    |                              |                                    |                     |                         |                |                    |                       |                                    |  |
| <sup>21</sup> Spud Date   |                                                                                     |                         | y Date                                                            |                                    | <sup>23</sup> TD             | <sup>24</sup> PBTD                 |                     |                         | orations       | 3                  |                       | <sup>26</sup> DHC, MC              |  |
| 03/03/201                 |                                                                                     | 07/14/                  |                                                                   |                                    | 'V/22990'M                   | 9861'V/22943'M                     |                     |                         | -22900'        | 30                 |                       |                                    |  |
| 2' He                     | ole Size                                                                            |                         | 28 Casing                                                         | g & Tubir                          | ng Size                      |                                    | epth Se             | et                      |                |                    | Sacks Cement          |                                    |  |
| 17                        | -1/2"                                                                               |                         |                                                                   |                                    | 6                            |                                    |                     | 870                     |                |                    |                       |                                    |  |
|                           | -1/4"                                                                               |                         |                                                                   | 9-5/8"                             |                              | 4210'                              |                     |                         | 1335           |                    |                       |                                    |  |
| 8-                        | 1/2"                                                                                |                         |                                                                   | 7-5/8"                             |                              | 9015'                              |                     |                         |                |                    | 606                   |                                    |  |
| 6-                        |                                                                                     | 22990'                  |                                                                   |                                    |                              |                                    | 1                   | 065                     |                |                    |                       |                                    |  |
| V. Well 1                 |                                                                                     |                         |                                                                   | 1                                  |                              |                                    |                     |                         |                |                    |                       |                                    |  |
| 7/21/2019                 |                                                                                     |                         |                                                                   |                                    | Test Date /26/2019           | <sup>34</sup> Test Leng<br>24-HOUR |                     |                         |                | g. Pressure        |                       | <sup>36</sup> Csg. Pressure<br>834 |  |
| 37 Choke S                | 37 Choke Size                                                                       |                         |                                                                   |                                    | <sup>39</sup> Water          | <sup>40</sup> Gas                  |                     |                         |                |                    | 1                     | 41 Test Method                     |  |
| 128/128                   |                                                                                     |                         | 3054 9970                                                         |                                    |                              | 3491                               |                     |                         |                |                    | FLOWING               |                                    |  |
|                           | <sup>42</sup> I hereby certify that the rules of the Oil Conservation Division have |                         |                                                                   |                                    |                              |                                    |                     | OIL CONS                | ERVAT          | YIO NOT            | ISIO                  | N                                  |  |
| been complied             |                                                                                     |                         |                                                                   |                                    | e is true and                | ĺ                                  |                     |                         |                |                    |                       |                                    |  |
| complete to the           | Approved by:                                                                        |                         |                                                                   |                                    |                              |                                    |                     |                         |                |                    |                       |                                    |  |
| Signature: So             |                                                                                     | Approved by:            |                                                                   |                                    |                              | <b>E</b> N                         | ,                   |                         |                |                    |                       |                                    |  |
| Printed name:             |                                                                                     |                         |                                                                   |                                    |                              | Tial.                              |                     | <b>n</b> F              | :NI            | ヒレ                 | ,                     |                                    |  |
| SARAH CHA                 |                                                                                     | 1                       | Approved by:  Title: DENIED  Approval Da See Attached Cover Sheet |                                    |                              |                                    |                     |                         | eer            |                    |                       |                                    |  |
| Title:                    | ,                                                                                   |                         |                                                                   |                                    | Approval Da Attached Cover   |                                    |                     |                         |                |                    |                       |                                    |  |
| REGULATOR                 | ALIST                                                                               | Į                       | See Attuch                                                        |                                    |                              |                                    |                     |                         |                |                    |                       |                                    |  |
| E-mail Addres             | s:                                                                                  |                         |                                                                   |                                    |                              |                                    |                     |                         |                |                    |                       |                                    |  |
| SARAH CHA                 | PMAN@                                                                               | lovy com                |                                                                   |                                    | Į,                           | 1                                  | 1                   | _                       |                | _                  |                       |                                    |  |

## UNITED STATES DEPARTMENT OF THE INTERIOR RUPE ALLOE LAND MANAGEMENT

OCT 31 2019

FORM APPROVED OMB No. 1004-0137

Expires: July 31, 2010 BUREAU OF LAND MANAGEMENT WELL COMPLETION OR RECOMPLETION REPORT AND LOG Lease Serial No NMNM0545035 1a. Type of Well Oil Well ☐ Gas Well ☐ Dry ☐ Other 6. If Indian, Allottee or Tribe Name b. Type of Completion New Well ■ Work Over Deepen ☐ Plug Back □ Diff. Resvr. 7. Unit or CA Agreement Name and No. Other Name of Operator OXY USA INC. Contact: SARAH CHAPMAN E-Mail: SARAH\_CHAPMAN@OXY.COM Lease Name and Well No. PURE GOLD MDP1 29-17 FEDERAL C 4H 3. Address P.O. BOX 4294 HOUSTON, TX 77210 3a. Phone No. (include area code) Ph: 713-350-4997 9. API Well No. 30-015-45648 Location of Well (Report location clearly and in accordance with Federal requirements)\* Sec 29 T23S R31E Mer NMP 10. Field and Pool, or Exploratory INGLE WELLS BONE SPRING SESW 430FSL 2605FWL 32.269359 N Lat, 103.799929 W Lon 11. Sec., T., R., M., or Block and Survey or Area Sec 29 T23S R31E Mer NMP Sec 29 T23S R31E Mer NMP At top prod interval reported below Sec 17 T23S R31E Mer NMP Sec 17 T23S R31E Mer NMP County or Parish 13. State At total depth NWSE 2623FSL 2270FEL 32.304419 N Lat, 103.798460 W-Lon-14. Date Spudded 03/03/2019√ 15. Date T.D. Reached 6. Date Completed 17. Elevations (DF, KB, RT, GL)\* D & A Ready to Prod. 07/06/2019 05/22/2019 / 3357 GL D D & A 18. Total Depth: MD 22990 / 19. Plug Back T.D.: 22943 20. Depth Bridge Plug Set: ФM MD 9861 TVD 9861 TVD TVD 21. Type Electric & Other Mechanical Logs Run (Submit copy of each) GAMMA RAY, MUD LOG Was well cored? ☐ Yes (Submit analysis) 22. No Was DST run? **⋈** No Yes (Submit analysis) Directional Survey? □ No Yes (Submit analysis) 23. Casing and Liner Record (Report all strings set in well) Stage Cementer No. of Sks. & Slurry Vol. **Bottom** Top Hole Size Size/Grade Wt. (#/ft.) Cement Top\* Amount Pulled (MD) (MD) (BBL) Depth Type of Cement 6.750 5.500 SF TORC 20.0 22990 1065 257 8500 17.500 45.5 0 13.375 J-55 670 870 210 0 12.250 9.625 HCL-80 0 43.5 4210 1335 398 0 8.500 7.625 FJ/SF 26.4 0 9015 606 180 0 24. Tubing Record Size Depth Set (MD) Packer Depth (MD) Size Depth Set (MD) Packer Depth (MD) Size Depth Set (MD) Packer Depth (MD) 25. Producing Intervals 26. Perforation Record Top Perforated Interval No. Holes Perf. Status A) BONE SPRING 9966 22900 9966 TO 22900 0.420 1350 ACTIVE B) C) D) 27. Acid, Fracture, Treatment, Cement Squeeze, Etc. Depth Interval Amount and Type of Material 9966 TO 22900 14067102GAL SLICKWATER AND 23969335# SAND 28. Production - Interval A Date First Oil Water Oil Gravity Production Method Hours Test MCF BBL BBL Gravity Produced Date Tested Corr. API 07/21/2019 07/26/2019 24 3054.0 3491.0 9970.0 FLOWS FROM WELL Choke Tbg. Press 24 Hr. Well Status Csg. Gas:Oil Rate BBI MCF BBI. Ratio 128/128 SI 834.0 3054 3491 9970 POW 28a. Production - Interval B Date First Test Oil Gas MCF Oil Gravity Production Method Gas Produced Date Tested Production BBI BBL Corr. API Gravity Choke 24 Hr. Water Gas:Oil Well Status Tbg. Press Oil Csg. Gas Flwg. BBL

**PBTD** - 22943' MD **TD** - 22990' MD/9861' TVD