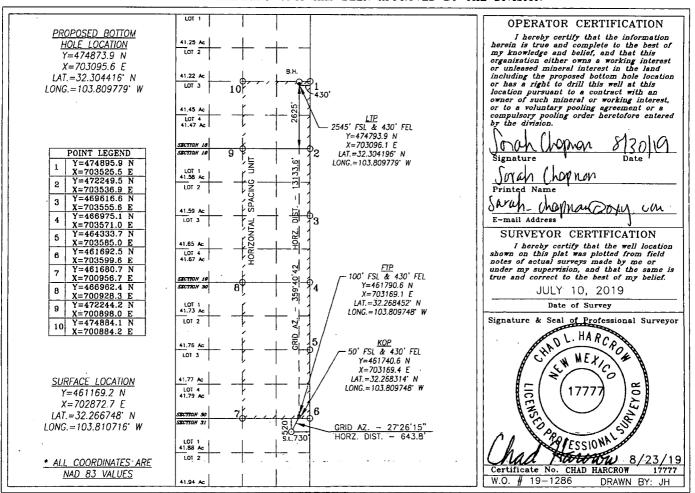

WELL LOCATION AND ACDEACE DEDICATION DIAT

A AMENDED REPORT

| 30-015-46 | 463 33740 Ingle Wells Pool Name          | λ                 |
|-----------|------------------------------------------|-------------------|
| 326/87    | Property Name PRECIOUS 30_18 FEDERAL COM | Well Number       |
| 0GRID No. | Operator Name OXY USA INC.               | Elevation 3347.0' |

## Surface Location

| UL or lot No. | Section | Township | Range | Lot Idn | Feet from the | North/South line | Feet from the | East/West line | County |
|---------------|---------|----------|-------|---------|---------------|------------------|---------------|----------------|--------|
| A             | 31      | 23-S     | 31-E  |         | 520           | NORTH            | 730           | EAST           | EDDY   |

## Bottom Hole Location If Different From Surface

| UL or lot No.                                                      | Section | Township | Range | Lot Idn | Feet from the | North/South line | Feet from the | East/West line | County |
|--------------------------------------------------------------------|---------|----------|-------|---------|---------------|------------------|---------------|----------------|--------|
| I                                                                  | 18      | 23-S     | 31-E  |         | 2625          | SOUTH            | 430           | EAST           | EDDY   |
| Dedicated Acres   Joint or Infill   Consolidation Code   Order No. |         |          |       |         |               |                  |               |                |        |
| 960                                                                |         |          |       |         |               |                  |               |                |        |

## RECEIVED

| Intent V As Drilled                                             |                                             | NOV 2 2 2010             |  |  |  |  |  |
|-----------------------------------------------------------------|---------------------------------------------|--------------------------|--|--|--|--|--|
| API# As Drilled API#                                            | DISTRIC                                     | TILARTESIAO.C.D.         |  |  |  |  |  |
| Operator Name:                                                  | Property Name:                              | Well Number              |  |  |  |  |  |
| Oxy USA Inc.                                                    | Previory 30-18 Federal                      | Com 10H                  |  |  |  |  |  |
| ,                                                               |                                             |                          |  |  |  |  |  |
| Kick Off Point (KOP)                                            |                                             |                          |  |  |  |  |  |
| UL Section Township Range Lot 30 235 316                        | From N/S Feet From E/N FO SMA 430 Last      | FNON                     |  |  |  |  |  |
| 12.268314                                                       | Longitude<br>-103. 809749                   | NAD J                    |  |  |  |  |  |
| First Take Point (FTP)                                          |                                             |                          |  |  |  |  |  |
| UL Section Township Range Lot 7 30 235 316                      | eet From N/S Feet From E/V                  |                          |  |  |  |  |  |
| Latitude 32. 24.8472                                            | 50 Snth 430 Bast<br>Longitude<br>-13.801748 | NAD NAD                  |  |  |  |  |  |
| ) 4. 2409 1/2                                                   | 105.001199                                  | NAD83                    |  |  |  |  |  |
| Last Take Point (LTP)                                           |                                             |                          |  |  |  |  |  |
| UL Section Township Range Lot  18 235 318                       | 1545 couth 40 last                          | enty<br>EDDY             |  |  |  |  |  |
| 132. 304 1910                                                   | Longitude NA                                | " M853                   |  |  |  |  |  |
|                                                                 | , •                                         |                          |  |  |  |  |  |
| Is this well the defining well for the Horiza                   | ntal Spacing Unit?                          |                          |  |  |  |  |  |
| g                                                               | nar spasning of the Land                    | ·                        |  |  |  |  |  |
| s this well an infill well?                                     |                                             |                          |  |  |  |  |  |
|                                                                 |                                             | ,                        |  |  |  |  |  |
| f infill is yes please provide API if availabl<br>Spacing Unit. | , Operator Name and well number for Defi    | ning well for Horizontal |  |  |  |  |  |
| API#                                                            |                                             |                          |  |  |  |  |  |
| Operator Name:                                                  | Property Name:                              | Well Number              |  |  |  |  |  |
|                                                                 |                                             |                          |  |  |  |  |  |
|                                                                 |                                             | · KZ 06/29/2018          |  |  |  |  |  |