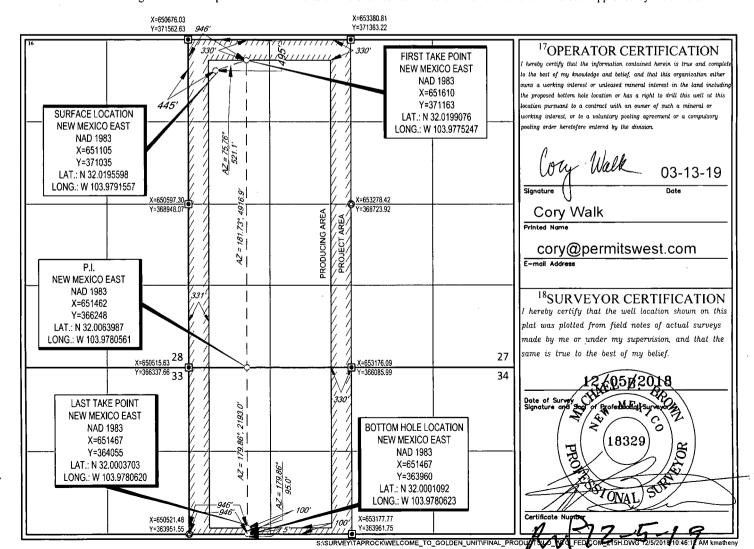

OIL CONSERVATION DIVISION

1220 South St. Francis DEDISTRICTHARTESIAO.C.D. Santa Fe, NM 87505

AMENDED REPORT

WELL LOCATION AND ACREAGE DEDICATION PLAT

| 'API Number<br>30-015 " <b>4</b>  |         | ³Pool Name<br>PURPLE SAGE; WOLFCAMP |                                 |  |
|-----------------------------------|---------|-------------------------------------|---------------------------------|--|
| <sup>4</sup> Property Code 326330 | W       | <sup>6</sup> Well Number<br>215H    |                                 |  |
| 70GRID No.<br>372043              | TAP ROC | *Operator Name  K OPERATING, LLC.   | <sup>9</sup> Elevation<br>2884' |  |

10 Surface Location

|                               |                          |                        |                 |                       | Surface Lo      | cation            |               |                |        |
|-------------------------------|--------------------------|------------------------|-----------------|-----------------------|-----------------|-------------------|---------------|----------------|--------|
| UL or lot no.                 | Section                  | Township               | Range           | Lot Idn               | Feet from the   | North/South line  | Feet from the | East/West line | County |
| D                             | 27                       | 26-S                   | 29-E            | -                     | 495'            | NORTH             | 445'          | WEST           | EDDY   |
|                               |                          |                        | <sup>11</sup> B | ottom Hol             | e Location If D | ifferent From Sur | face          | •              |        |
| UL or lot no.                 | Section                  | Township               | Range           | Lot Idn               | Feet from the   | North/South line  | Feet from the | East/West line | County |
| 9                             | 34                       | 26-S                   | 29-E            | -                     | 5'              | SOUTH             | 946'          | WEST           | EDDY   |
| <sup>12</sup> Dedicated Acres | <sup>13</sup> Joint or I | nfill <sup>14</sup> Co | nsolidation Cod | e <sup>15</sup> Ordei | r No.           |                   | •             | •              |        |
| 457.78                        |                          |                        |                 |                       |                 |                   |               |                |        |