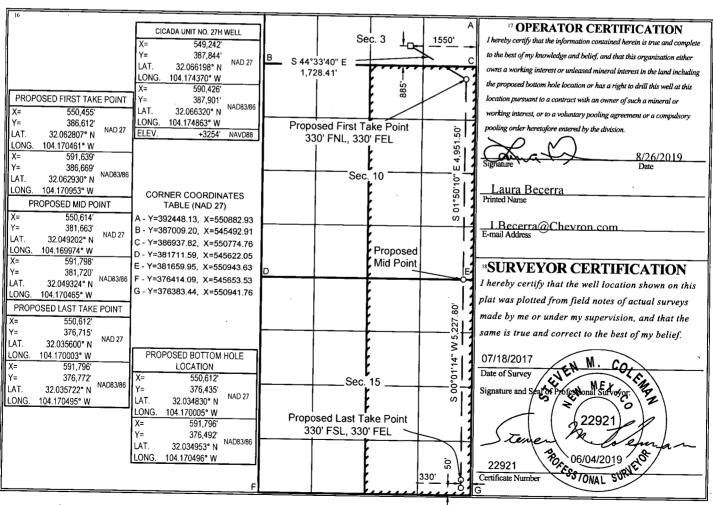

## WELL LOCATION AND ACREAGE DEDICATION PLAT

| 30-015-46468                                   |             |              |                          |                        |            | <sup>3</sup> Pool Name      |               |                          |                        |        |  |
|------------------------------------------------|-------------|--------------|--------------------------|------------------------|------------|-----------------------------|---------------|--------------------------|------------------------|--------|--|
|                                                |             |              | 9822                     | 98220                  |            | PURPLE SAGE, WOLFCAMP (GAS) |               |                          |                        |        |  |
| Property Code                                  |             |              | 5 F                      | roperty Name           | erty Name  |                             |               | <sup>6</sup> Well Number |                        |        |  |
| 325142                                         |             | CICADA UNIT  |                          |                        |            |                             |               | 27H                      |                        |        |  |
| OGRID No.                                      |             |              | 8 Operator Name          |                        |            |                             |               |                          | <sup>9</sup> Elevation |        |  |
| 43                                             | 4323        |              | CHEVRON U.S.A. INC.      |                        |            |                             |               |                          | 3254'                  |        |  |
|                                                |             |              |                          | 10 Sur                 | face Locat | ion                         |               |                          |                        |        |  |
| UL or lot no.                                  | Section     | Township     | Range                    | Lot Idn                |            |                             | Feet from the | East/Wes                 | st line                | County |  |
| 0                                              | 3           | 26 SOUTH     |                          |                        | 885'       | SOUTH                       | 1550'         | EAST                     |                        | EDDY   |  |
| Bottom Hole Location If Different From Surface |             |              |                          |                        |            |                             |               |                          |                        |        |  |
| UL or lot no.                                  | Section     | Township     | Range                    | Lot Idn                |            | North/South line            | Feet from the | East/Wes                 | st line                | County |  |
| Р                                              | 15          | 26 SOUTH     | 27 EAST, N.M.P.M.        | 1 1                    | 50'        | SOUTH                       | 330'          | EAST                     |                        | EDDY   |  |
| 12 Dedicated A                                 | cres 13 Joi | nt or Infill | 14 Consolidation Code 11 | <sup>5</sup> Order No. |            |                             |               |                          |                        | - EDD1 |  |
| 640                                            |             |              |                          |                        |            | · F                         | R-14459       |                          |                        |        |  |