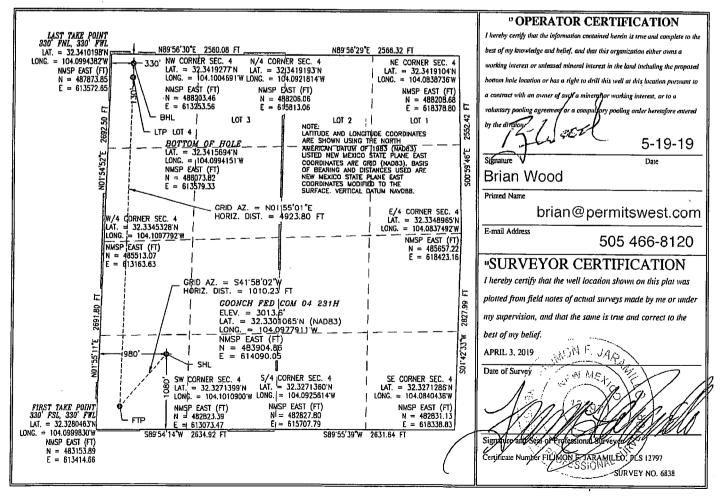

AMENDED REPORT

|                                                                               |                                | ¥ ¥      |                     | CAILO                                 | N AND ACE                                                       | <b>KEAGE DEDI</b> | CATION PL                | AI         |             |  |
|-------------------------------------------------------------------------------|--------------------------------|----------|---------------------|---------------------------------------|-----------------------------------------------------------------|-------------------|--------------------------|------------|-------------|--|
| 30-015- ˈ                                                                     | 74                             |          | ' Pool Cod<br>9822( |                                       | <sup><sup>3</sup>Pool Name</sup><br>Purple Sage; Wolfcamp (Gas) |                   |                          |            |             |  |
| <sup>4</sup> Property Code                                                    |                                |          |                     |                                       | <sup>5</sup> Property                                           | Name              | <sup>6</sup> Well Number |            |             |  |
| 3265                                                                          |                                |          |                     |                                       | <b>2</b> 31H                                                    |                   |                          |            |             |  |
| 'OGRID No.                                                                    |                                |          |                     |                                       |                                                                 | ? Elevation       |                          |            |             |  |
| 372920                                                                        |                                |          | NOV                 | NOVO OIL & GAS NORTHERN DELAWARE, LLC |                                                                 |                   |                          |            | 3013.6      |  |
| Surface Location                                                              |                                |          |                     |                                       |                                                                 |                   |                          |            |             |  |
| UL or lot no.                                                                 | Section                        | Township | Range               | Lot Idn                               | Feet from the                                                   | North/South line  | Feet from the            | East/West  | line County |  |
| М                                                                             | 4                              | 23 S     | 28 E                |                                       | 1080                                                            | SOUTH             | 980                      | WEST       | EDDY        |  |
|                                                                               |                                |          | " B                 | ottom H                               | ole Location                                                    | If Different Fr   | om Surface               | <u>_</u> _ | l           |  |
| UL or lot no.                                                                 | UL or lot no. Section Township |          | Range               | Lot Idn                               | Feet from the                                                   | North/South line  | Feet from the            | East/West  | line County |  |
| 4                                                                             | 4 4 23 S                       |          | 28 E                |                                       | 130                                                             | NORTH             | 330                      | WEST       | EDDY        |  |
| <sup>12</sup> Dedicated Acres <sup>13</sup> Joint or Infill <sup>14</sup> Con |                                |          | Consolidation       | n Code                                |                                                                 |                   | <sup>15</sup> Order No.  |            |             |  |
| 320.41                                                                        |                                |          | С                   |                                       | ,                                                               |                   |                          |            |             |  |

## Kick Off Point (KOP)

| UL<br>M                       | Section<br><b>4</b> | Township<br>23S | Range<br>28E | Lot | Feet<br>1080          | From N/S<br>SOUTH | Feet<br><b>980</b> | From E/W<br>WEST | County<br>EDDY |  |
|-------------------------------|---------------------|-----------------|--------------|-----|-----------------------|-------------------|--------------------|------------------|----------------|--|
| Latitude<br><b>32.3301065</b> |                     |                 |              |     | Longitude<br><b>1</b> | 04.09779:         | NAD 83             |                  |                |  |

First Take Point (FTP)

| UL<br>M                       | Section<br><b>4</b> | Township<br>235 | Range<br>28E | Lot | Feet<br><b>330</b>       | From N/S<br>SOUTH | Feet <b>330</b> | From E/W<br>WEST | County<br>EDDY |
|-------------------------------|---------------------|-----------------|--------------|-----|--------------------------|-------------------|-----------------|------------------|----------------|
| Latitude<br><b>32.3280463</b> |                     |                 |              |     | Longitude<br><b>10</b> 4 | 1.0999830         |                 | NAD<br>83        |                |

Last Take Point (LTP)

| UL     | Section                | Township   | Range | Lot | Feet       | From N/S                 | Feet | From E/W | County |
|--------|------------------------|------------|-------|-----|------------|--------------------------|------|----------|--------|
|        | 4                      | <b>235</b> | 28E   | 4   | <b>330</b> | NORTH                    | 330  | WEST     | EDDY   |
| Latitu | Latitude<br>32.3410198 |            |       |     |            | <sup>ie</sup><br>104.099 | 4382 | NAD 83   |        |