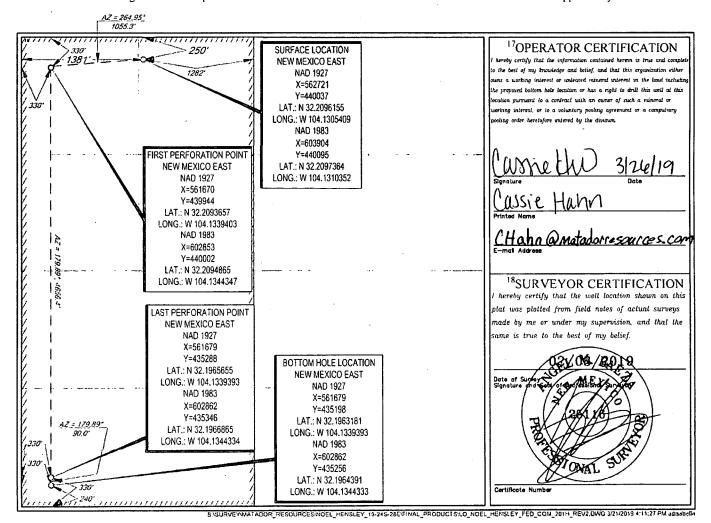

District IV 1220 S St. Francis Dr., Santa Fe, NM 8 DISTRICTI-ARTESIAO. Ca20 South St. Francis Dr. Phone: (505) 476-3462

AMENDED REPORT

WELL LOCATION AND ACREAGE DEDICATION PLAT

| 'API Number   | Pool Code            | <sup>3</sup> Puol Name<br>Purple Sage- Wolfcamp Gas |                          |  |  |  |
|---------------|----------------------|-----------------------------------------------------|--------------------------|--|--|--|
| 30-015-46496  | 98220                |                                                     |                          |  |  |  |
| Property Code | <sup>5</sup> Pr      | operty Name                                         | <sup>6</sup> Well Number |  |  |  |
| 326/22        | NOEL HENSLEY FED COM |                                                     |                          |  |  |  |
| OGRID No.     | 5O[                  | perator Name                                        | <sup>9</sup> Elevation   |  |  |  |
| 228937        | MATADOR PRO          | DUCTION COMPANY                                     | 3099'                    |  |  |  |

<sup>10</sup>Surface Location

| UL or let no. | Section | Township | Runge | Lot Idn | Feet from the | North/South line | Feet from the | East/West line | County |
|---------------|---------|----------|-------|---------|---------------|------------------|---------------|----------------|--------|
| C             | 19      | 24-S     | 28-E  | -       | 250'          | NORTH            | 1381'         | WEST           | EDDY   |

<sup>11</sup>Bottom Hole Location If Different From Surface

| UL or lot no.                           | Section                  | Township               | Range          | Lot Idn              | Feet from the | North/South line | Feet from the | East/West line | County |
|-----------------------------------------|--------------------------|------------------------|----------------|----------------------|---------------|------------------|---------------|----------------|--------|
| 4                                       | 19                       | 24-S                   | 28-E           | -                    | 240'          | SOUTH            | 330'          | WEST           | EDDY   |
| <sup>12</sup> Dedicated Acres<br>320.32 | <sup>13</sup> Joint or 1 | nfill <sup>14</sup> Co | nsolidation Co | le <sup>15</sup> Ord | er Na.        |                  |               |                |        |