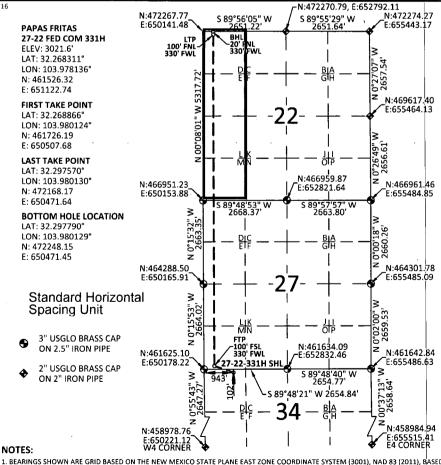

## WELL LOCATION AND ACREAGE DEDICATION PLAT

| 30-015-46580                   | <sup>2</sup> Pool Code<br>96721                      | ³ Pool Name<br>LAGUNA SAL | ADO                               |  |
|--------------------------------|------------------------------------------------------|---------------------------|-----------------------------------|--|
| Property Code<br>326778        | <sup>5</sup> Property Nam<br>PAPAS FRITAS 27-22      | •                         |                                   |  |
| <sup>7</sup> OGRID No.<br>6137 | <sup>8</sup> Operator Nam<br>DEVON ENERGY PRODUCTION |                           | <sup>9</sup> Elevation<br>3021.6' |  |

<sup>10</sup>Surface Location

| UL or lot no. | Section | Township | Range | Lot Idn | Feet from the | North/South line | Feet from the | East/West line | County |
|---------------|---------|----------|-------|---------|---------------|------------------|---------------|----------------|--------|
| D             | 34      | 23-S     | 29-E  |         | 102           | NORTH            | 943           | WEST           | EDDY   |

Bottom Hole Location If Different From Surface

| UL or lot no.<br>D          | Section<br>22          | Township<br>23-S | Range<br>29-E          | Lot Idn   | Feet from the 20        | North/South line<br>NORTH | Feet from the 330 | East/West line<br>WEST | County<br>EDDY |
|-----------------------------|------------------------|------------------|------------------------|-----------|-------------------------|---------------------------|-------------------|------------------------|----------------|
| <sup>12</sup> Dedicated Act | res <sup>13</sup> Join | t or Infill      | <sup>4</sup> Consolida | tion Code | <sup>15</sup> Order No. |                           |                   |                        |                |

No allowable will be assigned to this completion until all interests have been consolidated or a non-standard unit has been approved by the division.

1. BEARINGS SHOWN ARE GRID BASED ON THE NEW MEXICO STATE PLANE EAST ZONE COORDINATE SYSTEM (3001), NAD 83 (2011), BASED FROM GPS OBSERVATIONS, OCCUPYING A WHS CONTROL POINT (5/8" REBAR), LOCATED AT NORTH: 456034.443, EAST: 653560.641, ELEVATION: 3101.373, DETERMINED BY AN OPUS SOLUTION ON DECEMBER 3RD, 2018.

2. DISTANCES DEPICTED HEREON ARE REPORTED AS GROUND DISTANCE IN US SURVEY FEET USING A COMBINED SCALE FACTOR OF 1.000220979

3. ELEVATIONS ARE OF NAVD 88 COMPUTED USING GEIOD 128.

\* Dwal Poo