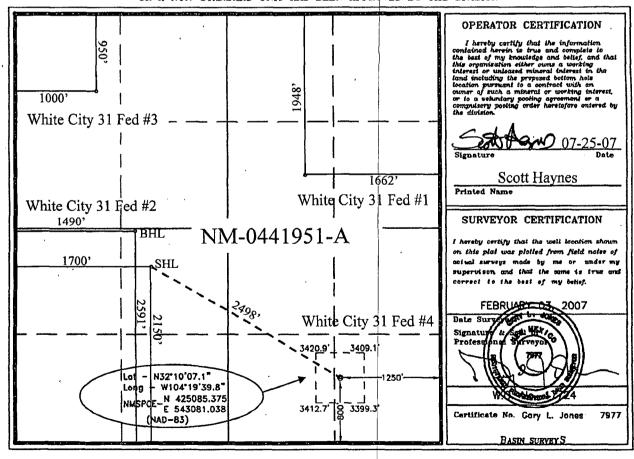

## WELL LOCATION AND ACREAGE DEDICATION PLAT

| . api Number<br>30-015-35494 | 87280                              | White City; Peni | 1 (Gas)           |
|------------------------------|------------------------------------|------------------|-------------------|
| Property Code                | Property Name WHITE CITY "31"      |                  | Well Number       |
| ogrid No.<br>162683          | Operator Name CIMAREX ENERGY CO. ( |                  | Elevation<br>3409 |

## Surface Location

| UL or lot No. | Section | Township | Range | Lot Idn | Feet from the | North/South line | Feet from the | East/West line | County |
|---------------|---------|----------|-------|---------|---------------|------------------|---------------|----------------|--------|
| P             | 31      | 24 S     | 26 E  |         | 800           | SфUТН            | 1250          | EAST           | EDDY   |

## Bottom Hole Location If Different From Surface

| UL or lot No.   | Section  | Township     | Range         | Lot Idn | Feet from the | North/ | South line | Feet from the | East/West line | County |
|-----------------|----------|--------------|---------------|---------|---------------|--------|------------|---------------|----------------|--------|
| Dedicated Acres | Joint or | Infill   Cor | asolidation ( | ode Or  | der No.       |        |            |               |                |        |
| 639.52          | Y        |              |               |         |               |        |            |               |                |        |