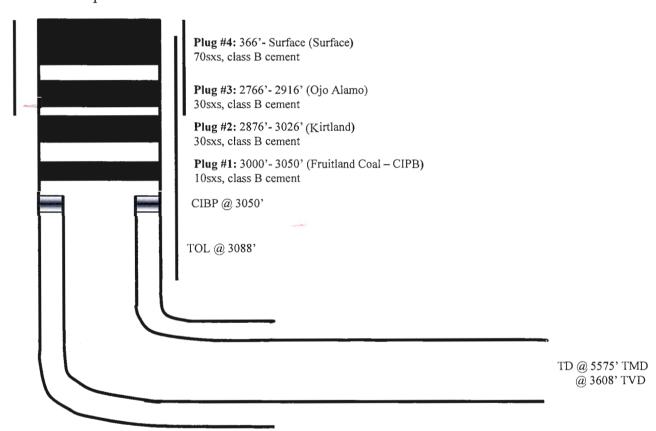

## Objective:

Permanently plug & abandon the well from 3050' to surface containing 4 separate cement plugs.

#### Procedure:

- 1. MIRU unit & P&A package, spot tubing trailer
- 2. ND WH & NU BOP, rig up floor and equip
- 3. Tally & TIH w/ 2-3/8" tubing (workstring) to 3050' & tag previously set CIBP.
- 4. Roll well & pressure test tubing prior to pumping cement. Close pipe rams & pressure test casing to 500psi. WOC TBD after casing test ((possible WOC's if no test = 4hrs each plug))
- 5. Plug #1, 3000' 3050' (Fruitland Coal CIPB at 3050'): Roll well & pressure test tubing prior to pumping cement. Mix and spot 10 sx (11.8 cf) of Class B cement (or equivalent) on top of CIBP that was previously set at 3050'.
- 6. WOC 4.0hrs, Pull above cement and reverse circulate TBG clean.
- 7. TIH & tag TOC no lower than calculated. LD tubing to 3026'
- 8. Plug #2, 2876' 3026' (Kirtland Top: 2976'): Mix and pump 30 sx (35.4 cf) of cement in a balanced cement plug from 3026' - 2876'.
- 9. WOC 4.0hrs. Pull above cement and reverse circulate TBG clean
- 10. TIH & tag cement to confirm TOC. Re-spot cement if necessary
- 11. LD tubing to 2766'
- 12. Plug #3, 2766' 2916' (Ojo Alamo Top: 2866'): Mix and pump 30 sx (35.4 cf) of cement in a balanced cement plug from 3026' - 2876'.
- 13. WOC 4.0hrs. Pull above cement and reverse circulate TBG clean (Combine Plugs 1, 2 and 3)
  - 14. TIH & tag cement to confirm TOC. Re-spot cement if necessary
  - 15. LD tubing and rig up wireline

Lat/Long:

36.9175797,-107.3400116

By:

Aztec Well Servicing

- 16. Plug #4, (9-5/8" Surface casing shoe, 366' to Surface): If required by BLM, Perforate at 366' and attempt to establish circulation to surface out the Intermediate casing valve (note: circulated cement to surface on surface casing & intermediate casing strings when well was drilled). Mix approximately 70 sxs (82.6 cf) of cement and pump down the 7" casing to circulate out the Intermediate casing valve. If unable to circulate, top off as necessary.
- 17. ND BOP and cut off wellhead below surface casing flange per regulation. Install P&A marker with cement to comply with regulations. RD, MOL and cut off anchors. Restore location per NMOCD and/ or BLM stipulations.

Landed 99 jts 7", 23#, K-55, LT&C csg @ 3860'. Cemented with 741 sx cmt.

MIT to TA: 9/3/13

Landed 7 jts 9-5/8", 36#, J-55, ST&C csg @ 316'.

Cemented with 300 sx cmt

CIBP @ 3050'

TOL @ 3088'

| Hole Size | Casing       | Cement      | Volume      | Top of CMT |
|-----------|--------------|-------------|-------------|------------|
| 12-1/4"   | 9-5/8",36#   | 300 sx      | 423 cu.ft.  | surface    |
| 8-3/4"    | 7", 23#      | 741 sx      | 1451 cu.ft. | surface    |
| 6-1/4"    | 4-1/2",11.6# | Did Not Cmt | N/A         | N/A        |

Landed 4-1/2" liner @ 5574', TOL @ 3088' as follows: liner hanger, 4 jts 4 ½", 10.5#, J-55 non-perfed csg, 56 jts, 4 ½", 11.5#, J-55 perfed csg & shoe on bottom. Liner perfs are from 3260' to 5570'. Total feet perforated = 2310' @ 24 SPF. Total of 55,440 (0.50") holes. Did not cement

TD @ 5575' TMD @ 3608' TVD

Spud date: 10/27/05

Completed: 11/18/05

1st Delivered: 12/15/05