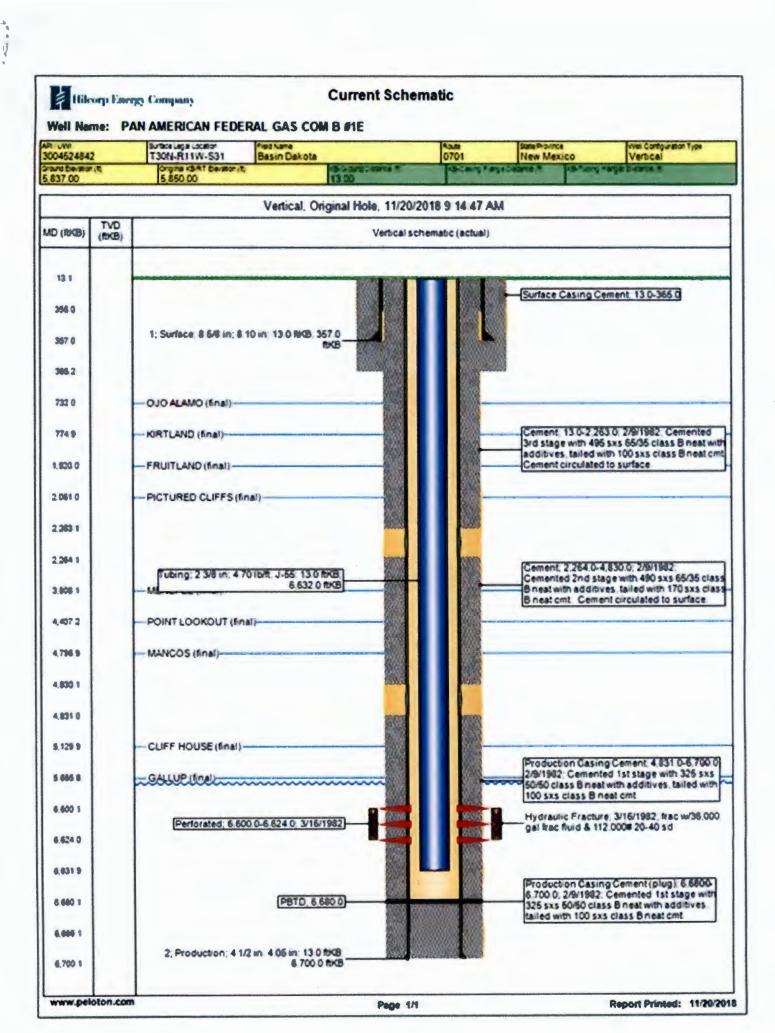

#### Pan American Federal Gas Com B #1E

Section 31-T30N-R11W

API#: 30-045-24842

### **PC Recompletion Procedure**

11/20/2018

#### **Procedure:**

- 1. MIRU Service rig and associated equipment, test BOP.
- 2. TOOH w/ 2 3/8" tubing set at 6632'.
- 3. Run gauge ring, scraper or string mill.
- 4. Set 5.5" bridge plug below PC to isolate the Dakota formation.
  - a. Note: Cement was circulated to surface from both the 2263' and 4830' DV tools.
- 5. Decide if frac string is required. If so, run frac string and packer. Pressure test either casing or frac string, whichever is utilized.
- 6. ND BOP, NU frac stack and test frac stack to frac pressure.
- 7. Perforate and frac the Pictured Cliffs. Estimated interval: 2062'-2113'.
- 8. Cleanout to plug at base of Pictured Cliffs. Flow test PC. Cleanout to PBTD.
- 9. TIH and land production tubing. Get a commingled Dakota/Pictured Cliffs flow rate.
- 10. Release service rig and turn well over to production.