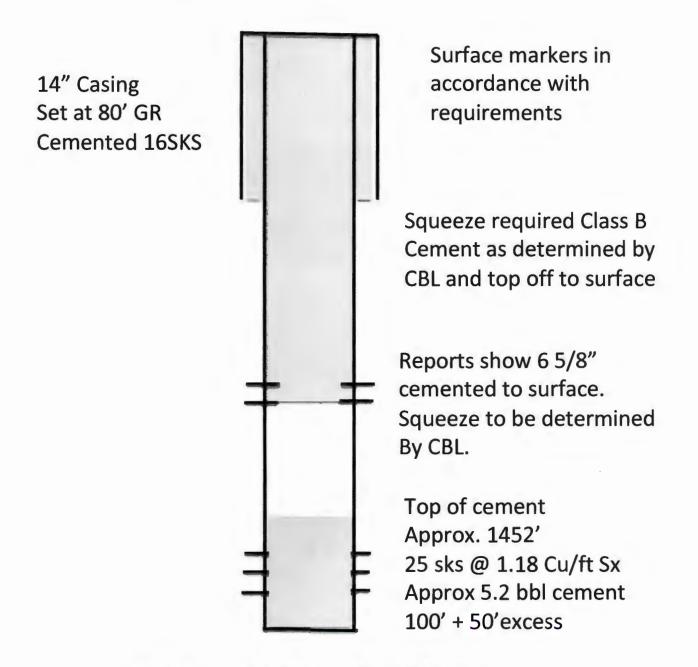

## Plug and Abandonment Plan

Dominion Production Co, LLC. Hospah Sand Unit 5 API# 3003105158 920' FNL & 1690' FWL Sec. 1 T17N R9W McKinley County, New Mexico

- 1. Comply with all OCD, DPC and contractor safety rules and regulations. Hold safety meetings each morning.
- 2. MIRU, Check Braden head for pressure. Bleed pressure off of well if necessary.
- 3. Plug # 1- (Upper Hospah Sand 1452'-1604') RIH with 2 7/8" 4.7#, WS with mule shoe sub. Wash wellbore to TD of 1563'. Mix and Pump 25 Sks, Class B Cement @ 15.5 ppg to cover Gallup with 50'cap and 50'excess.
- 4. Plug #2-(Mancos Plug/ Surface Plug, 750'-Surface) MIRU Wireline Truck, RIH with CBL Tool, from 1400' to Surface. Decision to shoot 3-3/8"Squeeze holes (120 Degree Phasing) at approx. 750' will be determined from Bond Log as reports state "cemented to surface with 755 sks. If squeeze holes are required contact Dominion for volume. MIRU Pump Truck, Pump Approx. 20 bbls Fresh Water to establish circulation through Squeeze Holes. At Successful Circulation, Mix and Bullhead agreed number of Sks, Class B Cement @ 15.5 ppg, for outside annulus, Mancos Surface Plug, followed with 102 Sks of Class B Cement @ 15.5 ppg from 750' to Surface. Allow well to stabilize overnight. Top Casing off with Cement if necessary.
- 5. Cut off well 3' below ground and install P&A marker per OCD specifications. RD, cleanup MOL.
- 6. Restore location to OCD specifications.

6 5/8" Casing 24# Set @ 1604' GR Cemented 755 SKS to surface Plug and Abandonment Plan Dominion Production Co, LLC. Hospah Sand Unit 5 API# 3003105158 920' FNL & 1690' FWL Sec. 1 T17N R9W McKinley County, New Mexico

6 5/8" Casing 24# Set @ 1604' GR Cemented 755 SKS to surface