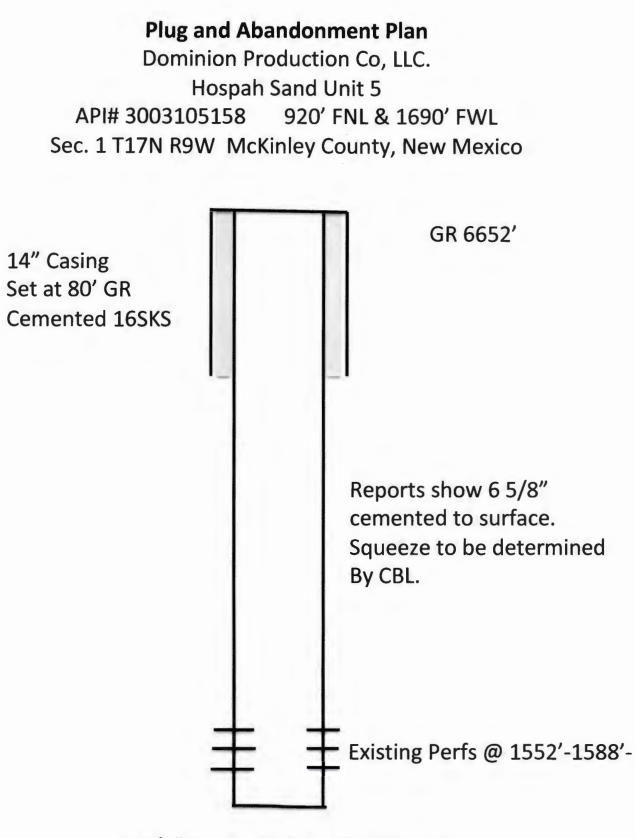

## Plug and Abandonment Plan

Dominion Production Co, LLC. Hospah Sand Unit 5 API# 3003105158 920' FNL & 1690' FWL Sec. 1 T17N R9W McKinley County, New Mexico

- 1. Comply with all OCD, DPC and contractor safety rules and regulations. Hold safety meetings each morning.
- 2. MIRU, Check Braden head for pressure. Bleed pressure off of well if necessary.
- 3. Plug # 1- (Upper Hospah Sand 1452'-1604') RIH with 2 7/8" 4.7#, WS with mule shoe sub. Wash wellbore to TD of 1563'. Mix and Pump 25 Sks, Class B Cement @ 15.5 ppg to cover Gallup with 50'cap and 50'excess.
- 4. Plug #2-(Mancos Plug/ Surface Plug, 750'-Surface) MIRU Wireline Truck, RIH with CBL Tool, from 1400' to Surface. Decision to shoot 3-3/8"Squeeze holes (120 Degree Phasing) at approx. 750' will be determined from Bond Log as reports state "cemented to surface with 755 sks. If squeeze holes are required contact Dominion for volume. MIRU Pump Truck, Pump Approx. 20 bbls Fresh Water to establish circulation through Squeeze Holes. At Successful Circulation, Mix and Bullhead agreed number of Sks, Class B Cement @ 15.5 ppg, for outside annulus, Mancos Surface Plug, followed with 102 Sks of Class B Cement @ 15.5 ppg from 750' to Surface. Allow well to stabilize overnight. Top Casing off with Cement if necessary.
- 5. Cut off well 3' below ground and install P&A marker per OCD specifications. RD, cleanup MOL.
- 6. Restore location to OCD specifications.

6 5/8" Casing 24# Set @ 1604' GR Cemented 755 SKS to surface Plug and Abandonment Plan Dominion Production Co, LLC. Hospah Sand Unit 5 API# 3003105158 920' FNL & 1690' FWL Sec. 1 T17N R9W McKinley County, New Mexico

6 5/8" Casing 24# Set @ 1604' GR Cemented 755 SKS to surface