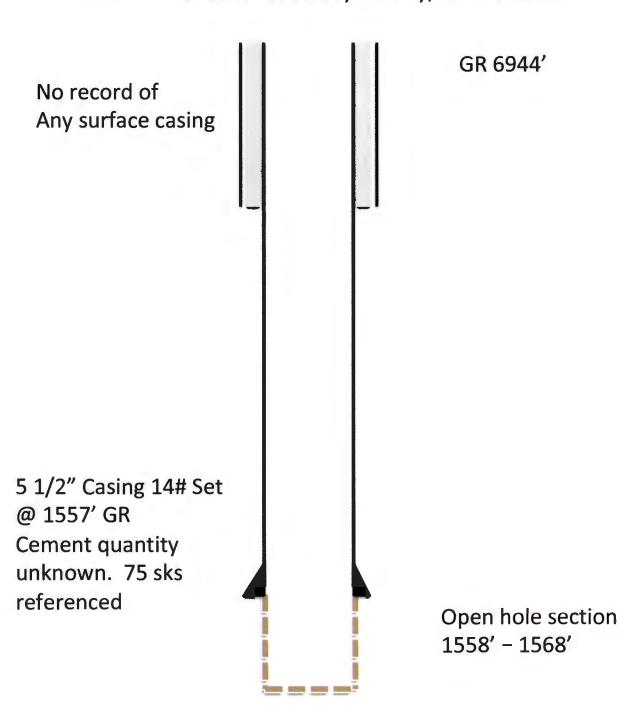

| - 1 | `  |
|-----|----|
| - 1 | •  |
| 1   | J  |
| 7   |    |
|     | 11 |
|     | 11 |
|     | v  |

| Submit 1 Copy To Appropriate District Office                                                                                                                                                                                                                                                                                                                                                                                                                                                                                                                                                                                                                                                                                                                                                                                                                                                                                                                                                                                                                                                                                                                                                                                                                                                                                                                                                                                                                                                                                                                                                                                                                                                                                                                                                                                                                                                                                                                                                                                                                                                                                   | State of New Mexico                                         | Form C-103 Revised July 18, 2013                        |  |
|--------------------------------------------------------------------------------------------------------------------------------------------------------------------------------------------------------------------------------------------------------------------------------------------------------------------------------------------------------------------------------------------------------------------------------------------------------------------------------------------------------------------------------------------------------------------------------------------------------------------------------------------------------------------------------------------------------------------------------------------------------------------------------------------------------------------------------------------------------------------------------------------------------------------------------------------------------------------------------------------------------------------------------------------------------------------------------------------------------------------------------------------------------------------------------------------------------------------------------------------------------------------------------------------------------------------------------------------------------------------------------------------------------------------------------------------------------------------------------------------------------------------------------------------------------------------------------------------------------------------------------------------------------------------------------------------------------------------------------------------------------------------------------------------------------------------------------------------------------------------------------------------------------------------------------------------------------------------------------------------------------------------------------------------------------------------------------------------------------------------------------|-------------------------------------------------------------|---------------------------------------------------------|--|
| <u>District I</u> – (575) 393-6161 Energy, 1625 N. French Dr., Hobbs, NM 88240                                                                                                                                                                                                                                                                                                                                                                                                                                                                                                                                                                                                                                                                                                                                                                                                                                                                                                                                                                                                                                                                                                                                                                                                                                                                                                                                                                                                                                                                                                                                                                                                                                                                                                                                                                                                                                                                                                                                                                                                                                                 |                                                             |                                                         |  |
| <u>District II</u> – (575) 748-1283<br>811 S. First St., Artesia, NM 88210 OIL C                                                                                                                                                                                                                                                                                                                                                                                                                                                                                                                                                                                                                                                                                                                                                                                                                                                                                                                                                                                                                                                                                                                                                                                                                                                                                                                                                                                                                                                                                                                                                                                                                                                                                                                                                                                                                                                                                                                                                                                                                                               | ONSERVATION DIVISION                                        | WELL API NO.<br>30-031-05179  5. Indicate Type of Lease |  |
|                                                                                                                                                                                                                                                                                                                                                                                                                                                                                                                                                                                                                                                                                                                                                                                                                                                                                                                                                                                                                                                                                                                                                                                                                                                                                                                                                                                                                                                                                                                                                                                                                                                                                                                                                                                                                                                                                                                                                                                                                                                                                                                                | 220 South St. Francis Dr.                                   | STATE FEE X                                             |  |
| <u>District IV</u> – (505) 476-3460<br>1220 S. St. Francis Dr., Santa Fe, NM                                                                                                                                                                                                                                                                                                                                                                                                                                                                                                                                                                                                                                                                                                                                                                                                                                                                                                                                                                                                                                                                                                                                                                                                                                                                                                                                                                                                                                                                                                                                                                                                                                                                                                                                                                                                                                                                                                                                                                                                                                                   | Santa Fe, NM 87505                                          | 6. State Oil & Gas Lease No.                            |  |
| 87505                                                                                                                                                                                                                                                                                                                                                                                                                                                                                                                                                                                                                                                                                                                                                                                                                                                                                                                                                                                                                                                                                                                                                                                                                                                                                                                                                                                                                                                                                                                                                                                                                                                                                                                                                                                                                                                                                                                                                                                                                                                                                                                          |                                                             |                                                         |  |
| SUNDRY NOTICES AND REPORTS ON WELLS (DO NOT USE THIS FORM FOR PROPOSALS TO DRILL OR TO DEEPEN OR PLUG BACK TO A DIFFERENT RESERVOIR. USE "APPLICATION FOR PERMIT" (FORM C-101) FOR SUCH                                                                                                                                                                                                                                                                                                                                                                                                                                                                                                                                                                                                                                                                                                                                                                                                                                                                                                                                                                                                                                                                                                                                                                                                                                                                                                                                                                                                                                                                                                                                                                                                                                                                                                                                                                                                                                                                                                                                        |                                                             | Lease Name or Unit Agreement Name  Hospah Sand Unit     |  |
| PROPOSALS.)  1. Type of Well: Oil Well                                                                                                                                                                                                                                                                                                                                                                                                                                                                                                                                                                                                                                                                                                                                                                                                                                                                                                                                                                                                                                                                                                                                                                                                                                                                                                                                                                                                                                                                                                                                                                                                                                                                                                                                                                                                                                                                                                                                                                                                                                                                                         |                                                             | 8. Well Number 38                                       |  |
| Name of Operator Dominion Production Company, LLC                                                                                                                                                                                                                                                                                                                                                                                                                                                                                                                                                                                                                                                                                                                                                                                                                                                                                                                                                                                                                                                                                                                                                                                                                                                                                                                                                                                                                                                                                                                                                                                                                                                                                                                                                                                                                                                                                                                                                                                                                                                                              |                                                             | 9. OGRID Number                                         |  |
| 3. Address of Operator 1414 W Swann Av, Suite 100, Tampa, FL 33606                                                                                                                                                                                                                                                                                                                                                                                                                                                                                                                                                                                                                                                                                                                                                                                                                                                                                                                                                                                                                                                                                                                                                                                                                                                                                                                                                                                                                                                                                                                                                                                                                                                                                                                                                                                                                                                                                                                                                                                                                                                             |                                                             | 10. Pool name or Wildcat Upper Hospah                   |  |
| 4. Well Location                                                                                                                                                                                                                                                                                                                                                                                                                                                                                                                                                                                                                                                                                                                                                                                                                                                                                                                                                                                                                                                                                                                                                                                                                                                                                                                                                                                                                                                                                                                                                                                                                                                                                                                                                                                                                                                                                                                                                                                                                                                                                                               |                                                             | 11 11                                                   |  |
| Unit Letter_F _:2030feet from the                                                                                                                                                                                                                                                                                                                                                                                                                                                                                                                                                                                                                                                                                                                                                                                                                                                                                                                                                                                                                                                                                                                                                                                                                                                                                                                                                                                                                                                                                                                                                                                                                                                                                                                                                                                                                                                                                                                                                                                                                                                                                              |                                                             |                                                         |  |
|                                                                                                                                                                                                                                                                                                                                                                                                                                                                                                                                                                                                                                                                                                                                                                                                                                                                                                                                                                                                                                                                                                                                                                                                                                                                                                                                                                                                                                                                                                                                                                                                                                                                                                                                                                                                                                                                                                                                                                                                                                                                                                                                | ownship 17N Range 9W on (Show whether DR, RKB, RT, GR, etc. | NMPM County McKinley                                    |  |
| 6940' GR                                                                                                                                                                                                                                                                                                                                                                                                                                                                                                                                                                                                                                                                                                                                                                                                                                                                                                                                                                                                                                                                                                                                                                                                                                                                                                                                                                                                                                                                                                                                                                                                                                                                                                                                                                                                                                                                                                                                                                                                                                                                                                                       |                                                             |                                                         |  |
| 12 Charle Ammanieta                                                                                                                                                                                                                                                                                                                                                                                                                                                                                                                                                                                                                                                                                                                                                                                                                                                                                                                                                                                                                                                                                                                                                                                                                                                                                                                                                                                                                                                                                                                                                                                                                                                                                                                                                                                                                                                                                                                                                                                                                                                                                                            | Dan to Indianta Natura aCNIstina                            | Devent or Other Dete                                    |  |
| 12. Check Appropriate Box to Indicate Nature of Notice, Report or Other Data                                                                                                                                                                                                                                                                                                                                                                                                                                                                                                                                                                                                                                                                                                                                                                                                                                                                                                                                                                                                                                                                                                                                                                                                                                                                                                                                                                                                                                                                                                                                                                                                                                                                                                                                                                                                                                                                                                                                                                                                                                                   |                                                             |                                                         |  |
| NOTICE OF INTENTION PERFORM REMEDIAL WORK □ PLUG AND                                                                                                                                                                                                                                                                                                                                                                                                                                                                                                                                                                                                                                                                                                                                                                                                                                                                                                                                                                                                                                                                                                                                                                                                                                                                                                                                                                                                                                                                                                                                                                                                                                                                                                                                                                                                                                                                                                                                                                                                                                                                           |                                                             | SEQUENT REPORT OF:  K                                   |  |
| TEMPORARILY ABANDON CHANGE P                                                                                                                                                                                                                                                                                                                                                                                                                                                                                                                                                                                                                                                                                                                                                                                                                                                                                                                                                                                                                                                                                                                                                                                                                                                                                                                                                                                                                                                                                                                                                                                                                                                                                                                                                                                                                                                                                                                                                                                                                                                                                                   | <u> </u>                                                    | <del>_</del>                                            |  |
| PULL OR ALTER CASING MULTIPLE                                                                                                                                                                                                                                                                                                                                                                                                                                                                                                                                                                                                                                                                                                                                                                                                                                                                                                                                                                                                                                                                                                                                                                                                                                                                                                                                                                                                                                                                                                                                                                                                                                                                                                                                                                                                                                                                                                                                                                                                                                                                                                  | COMPL CASING/CEMEN                                          | T JOB                                                   |  |
| DOWNHOLE COMMINGLE CLOSED-LOOP SYSTEM                                                                                                                                                                                                                                                                                                                                                                                                                                                                                                                                                                                                                                                                                                                                                                                                                                                                                                                                                                                                                                                                                                                                                                                                                                                                                                                                                                                                                                                                                                                                                                                                                                                                                                                                                                                                                                                                                                                                                                                                                                                                                          |                                                             |                                                         |  |
| OTHER:                                                                                                                                                                                                                                                                                                                                                                                                                                                                                                                                                                                                                                                                                                                                                                                                                                                                                                                                                                                                                                                                                                                                                                                                                                                                                                                                                                                                                                                                                                                                                                                                                                                                                                                                                                                                                                                                                                                                                                                                                                                                                                                         | OTHER:                                                      |                                                         |  |
| 13. Describe proposed or completed operations. (Clearly state all pertinent details, and give pertinent dates, including estimated date of starting any proposed work). SEE RULE 19.15.7.14 NMAC. For Multiple Completions: Attach wellbore diagram of                                                                                                                                                                                                                                                                                                                                                                                                                                                                                                                                                                                                                                                                                                                                                                                                                                                                                                                                                                                                                                                                                                                                                                                                                                                                                                                                                                                                                                                                                                                                                                                                                                                                                                                                                                                                                                                                         |                                                             |                                                         |  |
| proposed completion or recompletion.                                                                                                                                                                                                                                                                                                                                                                                                                                                                                                                                                                                                                                                                                                                                                                                                                                                                                                                                                                                                                                                                                                                                                                                                                                                                                                                                                                                                                                                                                                                                                                                                                                                                                                                                                                                                                                                                                                                                                                                                                                                                                           |                                                             |                                                         |  |
| Dominion Proposes to plug this well in accordance with the attached procedure and any agreed modifications thereto.                                                                                                                                                                                                                                                                                                                                                                                                                                                                                                                                                                                                                                                                                                                                                                                                                                                                                                                                                                                                                                                                                                                                                                                                                                                                                                                                                                                                                                                                                                                                                                                                                                                                                                                                                                                                                                                                                                                                                                                                            |                                                             |                                                         |  |
| Dominion Proposes to plug this well in accordance with the attached procedure and any agreed modifications thereto.                                                                                                                                                                                                                                                                                                                                                                                                                                                                                                                                                                                                                                                                                                                                                                                                                                                                                                                                                                                                                                                                                                                                                                                                                                                                                                                                                                                                                                                                                                                                                                                                                                                                                                                                                                                                                                                                                                                                                                                                            |                                                             |                                                         |  |
| ESTIMATED START DATE 7/27/19                                                                                                                                                                                                                                                                                                                                                                                                                                                                                                                                                                                                                                                                                                                                                                                                                                                                                                                                                                                                                                                                                                                                                                                                                                                                                                                                                                                                                                                                                                                                                                                                                                                                                                                                                                                                                                                                                                                                                                                                                                                                                                   |                                                             | Notify NMOCD 24 hrs<br>prior to beginning<br>operations |  |
|                                                                                                                                                                                                                                                                                                                                                                                                                                                                                                                                                                                                                                                                                                                                                                                                                                                                                                                                                                                                                                                                                                                                                                                                                                                                                                                                                                                                                                                                                                                                                                                                                                                                                                                                                                                                                                                                                                                                                                                                                                                                                                                                |                                                             | 1 - 3 - 3 - 3 - 3 - 3 - 3 - 3 - 3 - 3 -                 |  |
|                                                                                                                                                                                                                                                                                                                                                                                                                                                                                                                                                                                                                                                                                                                                                                                                                                                                                                                                                                                                                                                                                                                                                                                                                                                                                                                                                                                                                                                                                                                                                                                                                                                                                                                                                                                                                                                                                                                                                                                                                                                                                                                                |                                                             |                                                         |  |
|                                                                                                                                                                                                                                                                                                                                                                                                                                                                                                                                                                                                                                                                                                                                                                                                                                                                                                                                                                                                                                                                                                                                                                                                                                                                                                                                                                                                                                                                                                                                                                                                                                                                                                                                                                                                                                                                                                                                                                                                                                                                                                                                |                                                             |                                                         |  |
| Point Lackart top                                                                                                                                                                                                                                                                                                                                                                                                                                                                                                                                                                                                                                                                                                                                                                                                                                                                                                                                                                                                                                                                                                                                                                                                                                                                                                                                                                                                                                                                                                                                                                                                                                                                                                                                                                                                                                                                                                                                                                                                                                                                                                              | 1904                                                        |                                                         |  |
| THE TOTAL CONTRACTOR OF THE PARTY OF THE PAR | 7                                                           |                                                         |  |
| Spud Date:                                                                                                                                                                                                                                                                                                                                                                                                                                                                                                                                                                                                                                                                                                                                                                                                                                                                                                                                                                                                                                                                                                                                                                                                                                                                                                                                                                                                                                                                                                                                                                                                                                                                                                                                                                                                                                                                                                                                                                                                                                                                                                                     | Rig Release Date:                                           |                                                         |  |
| <u> </u>                                                                                                                                                                                                                                                                                                                                                                                                                                                                                                                                                                                                                                                                                                                                                                                                                                                                                                                                                                                                                                                                                                                                                                                                                                                                                                                                                                                                                                                                                                                                                                                                                                                                                                                                                                                                                                                                                                                                                                                                                                                                                                                       |                                                             |                                                         |  |
| I hereby certify that the information above is true a                                                                                                                                                                                                                                                                                                                                                                                                                                                                                                                                                                                                                                                                                                                                                                                                                                                                                                                                                                                                                                                                                                                                                                                                                                                                                                                                                                                                                                                                                                                                                                                                                                                                                                                                                                                                                                                                                                                                                                                                                                                                          | nd complete to the heat of my knowledge                     | e and helief                                            |  |
|                                                                                                                                                                                                                                                                                                                                                                                                                                                                                                                                                                                                                                                                                                                                                                                                                                                                                                                                                                                                                                                                                                                                                                                                                                                                                                                                                                                                                                                                                                                                                                                                                                                                                                                                                                                                                                                                                                                                                                                                                                                                                                                                | and complete to the best of my knowledg                     | e and belief.                                           |  |
| XX                                                                                                                                                                                                                                                                                                                                                                                                                                                                                                                                                                                                                                                                                                                                                                                                                                                                                                                                                                                                                                                                                                                                                                                                                                                                                                                                                                                                                                                                                                                                                                                                                                                                                                                                                                                                                                                                                                                                                                                                                                                                                                                             | and complete to the best of my knowledg                     | e and benefi.                                           |  |
| SIGNATURE                                                                                                                                                                                                                                                                                                                                                                                                                                                                                                                                                                                                                                                                                                                                                                                                                                                                                                                                                                                                                                                                                                                                                                                                                                                                                                                                                                                                                                                                                                                                                                                                                                                                                                                                                                                                                                                                                                                                                                                                                                                                                                                      | TITLE_ President                                            | DATE7/16/19                                             |  |
| SIGNATURE David Burns                                                                                                                                                                                                                                                                                                                                                                                                                                                                                                                                                                                                                                                                                                                                                                                                                                                                                                                                                                                                                                                                                                                                                                                                                                                                                                                                                                                                                                                                                                                                                                                                                                                                                                                                                                                                                                                                                                                                                                                                                                                                                                          | TITLE_ President                                            | DATE7/16/19                                             |  |
| D :1D                                                                                                                                                                                                                                                                                                                                                                                                                                                                                                                                                                                                                                                                                                                                                                                                                                                                                                                                                                                                                                                                                                                                                                                                                                                                                                                                                                                                                                                                                                                                                                                                                                                                                                                                                                                                                                                                                                                                                                                                                                                                                                                          | <b>5</b>                                                    | DATE 7/16/19 erizon.net PHONE: 832 545 4600             |  |
| Type or print name David Burns                                                                                                                                                                                                                                                                                                                                                                                                                                                                                                                                                                                                                                                                                                                                                                                                                                                                                                                                                                                                                                                                                                                                                                                                                                                                                                                                                                                                                                                                                                                                                                                                                                                                                                                                                                                                                                                                                                                                                                                                                                                                                                 | TITLE_ President                                            | DATE7/16/19                                             |  |