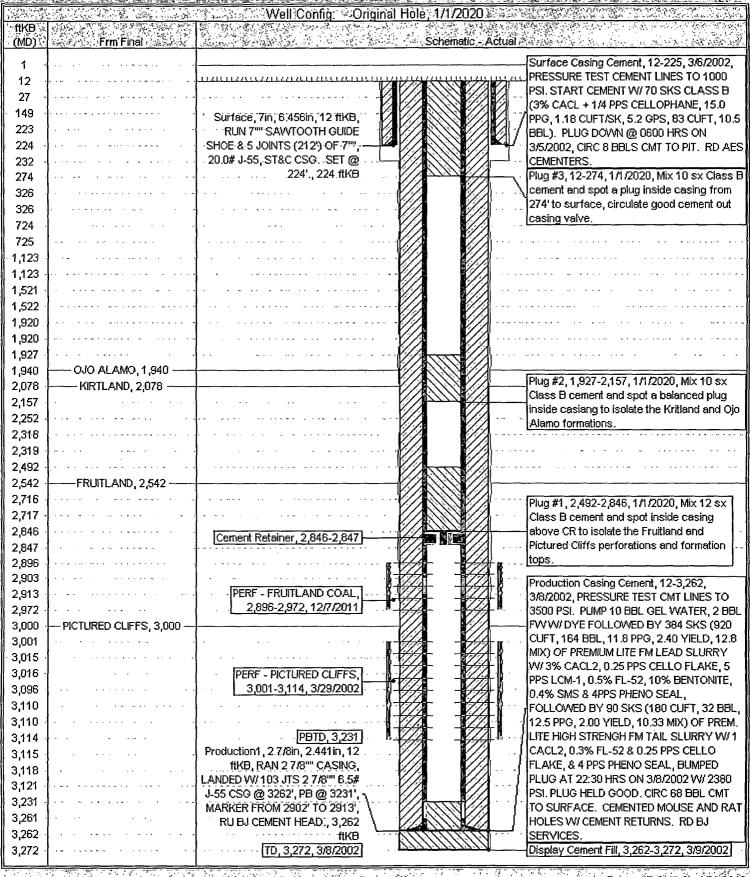

- 8. Plug #1 (Fruitland/PC, 2492-2846', 12 Sacks Class B Cement)
  RIH and set 2-7/8" CR at 2846'. Pressure test the tubing to 1000 psi. If possible, pressure test the casing to 1000 psi.
  - a) Run a cement bond log (CBL) to verify cement integrity and confirm the defined plugs.
  - b) Mix 12-sx Class B cement and spot inside the casing above CR to isolate the Fruitland and Pictured Cliffs perforations and formation tops. PUH.

- Plug #2 (Kirtland/Ojo Alamo, 1927-2457', 10 Sacks Class B Cement)
   Mix 10-sx Class B cement and spot a balance plug inside the casing to isolate the Kirtland and Ojo Alamo formations. PUH.
- 10. Plug #3 (Surface Casing Shoe, 0-274', 10 Sacks Class B Cement):

First attempt to pressure test the bradenhead annulus to 100 PSI; document the volume to load.

- a) If the bradenhead holds, then establish circulation out casing valve with water. Mix 10-sx Class B cement and spot a plug inside the casing from 274' to surface circulate good cement out casing valve. POOH. Shut-in the well.
- b) If the bradenhead does not test, then perforate at the appropriate depth and attempt to circulate cement to surface filling the casing from 274' and the annulus from the squeeze holes to surface. Shut in the well.
- 11. Nipple down BOP and cut off casing below the casing flange. Install P&A marker with cement to comply with regulations. Rig down, move off location, cut off anchors and restore location.