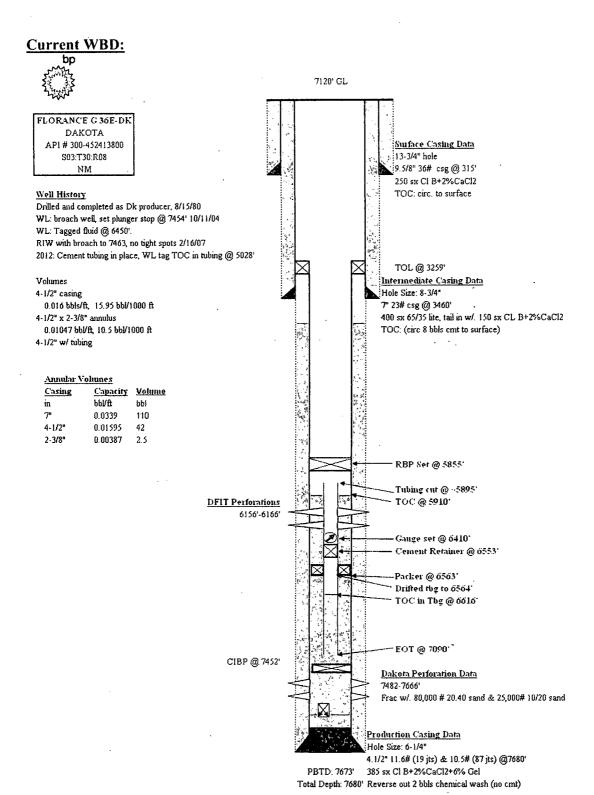

FLORANCE G 36E DK DAKOTA API#300-452413800 S03:T30:R08 NM

- 1. MIRU slickline
- 2. Pull RBP & DH gauges
- 3. Run CBL to verify cement in production liner annulus and production casing
- 4. Regulatory Agency to verify MIT of wellbore
- 5. MIRU Coil
- 6. Pump Cliffhouse, Menefee, PL, Mancos plug
  - a. 66102-6781' 6553'- 4595'
  - b. 20.6 bbls
- 7. Pump PC, Chacra plug
- a. 3359'-2980'
- 8. Pump Ojo plug (Kircland + O, Aland)
  - a. 1.9702-18702 2067 1790
  - b. 4-bbls
- Nacimiento pla 585-485 9. Pump surface plug
  - a. 415'-surface
  - b. 16.4 bbls
- 10. Cut off wellhead, verify cement on all annuli, top off as necessary
- 11. Install dryhole marker

BP American Production Co. Florance G 36E API 30-045-24138 Unit letter P SEC. 03, T30N, R08W 1060' FSL, 1045' FEL San Juan, NM **Dakota Formation** Lease number: NM 012711 P&A date - TBD