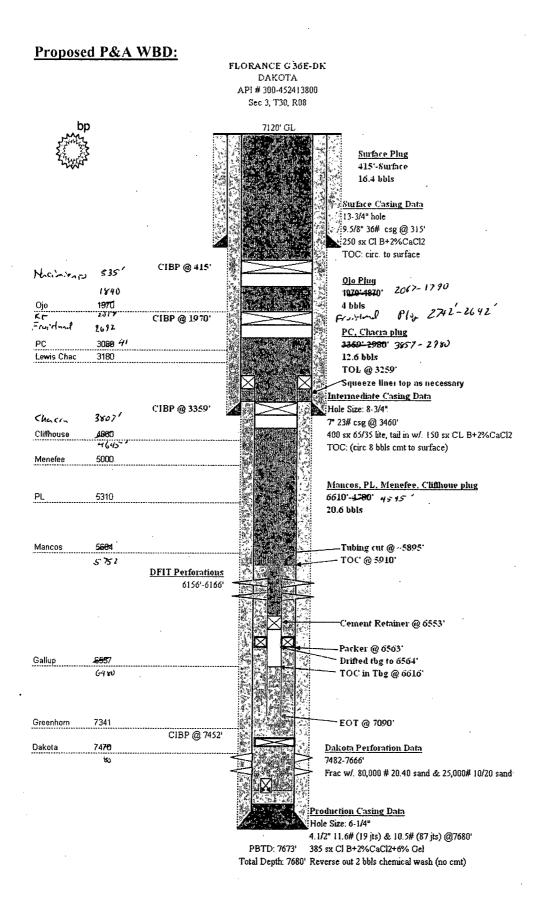

FLORANCE G 36E DK DAKOTA API#300-452413800 S03:T30:R08 NM

- 1. MIRU slickline
- 2. Pull RBP & DH gauges
- 3. Run CBL to verify cement in production liner annulus and production casing
- 4. Regulatory Agency to verify MIT of wellbore
- 5. MIRU Coil
- 6. Pump Cliffhouse, Menefee, PL, Mancos plug
  - a. 66102-6781' 6553'- 4595'
  - b. 20.6 bbls
- 7. Pump PC, Chacra plug
- a. 3359'-2980'
- 8. Pump Ojo plug (Kircland + O, Aland)
  - a. 1.9702-18702 2067 1790
  - b. 4-bbls
- Nacimiento pla 585-485 9. Pump surface plug
  - a. 415'-surface
  - b. 16.4 bbls
- 10. Cut off wellhead, verify cement on all annuli, top off as necessary
- 11. Install dryhole marker

## **CONDITIONS OF APPROVAL**

- 1. Plugging operations authorized are subject to the attached "General Requirements for Permanent Abandonment of Wells on Federal and Indian Lease."
- 2. Farmington Office is to be notified at least 24 hours before the plugging operations commence (505) 564-7750.
- 3. The following modifications to your plugging program are to be made:
- a) Bring the top of the Gallup/Mancos/Mesaverde plug to 4595'.
- b) Place the Chacra/7" Casing Shoe/4 ½" Liner Top/Pictured Cliffs plug from 3857' 2980' inside and outside the 4 ½" casing.
- c) Place the Fruitland plug from 2742' 2642'.
- d) Place the Kirtland/Ojo Alamo plug from 2067' 1790'.
- e) Place the Nacimiento plug from 585'- 485'.