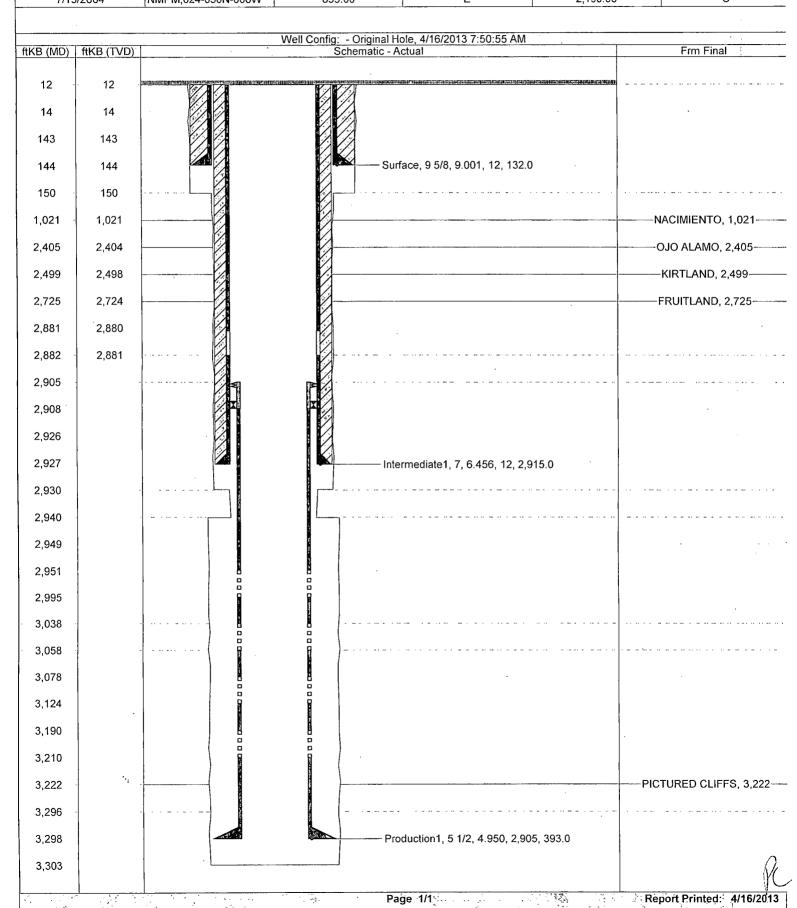

5. Lease Serial No.

|                                                                                                                                |                                                        |                                  |                             | AA                                           | O. If Indian, Allottee or T                                  | SF-07                          | 8741                        |  |
|--------------------------------------------------------------------------------------------------------------------------------|--------------------------------------------------------|----------------------------------|-----------------------------|----------------------------------------------|--------------------------------------------------------------|--------------------------------|-----------------------------|--|
|                                                                                                                                | DRY NOTICES AND REPO                                   |                                  |                             | 1                                            | d. If Indian, Alloude or T                                   | ribe Name                      |                             |  |
| Do not use<br>abandoned                                                                                                        | this form for proposals t<br>well. Use Form 3160-3 (A  | o arılı or t<br>PD) for su       | o re-enter a<br>ich proposa | armin                                        | gton Field Office                                            | <b>5</b>                       |                             |  |
|                                                                                                                                | BMIT IN TRIPLICATE - Other inst                        |                                  |                             | <del>iau of</del>                            | Land Managem<br>7. If Unit of CA/Agreem                      | ent Name a                     | and/or No                   |  |
| 1. Type of Well                                                                                                                |                                                        |                                  |                             |                                              | San Juan 30-6 Unit                                           |                                |                             |  |
| Oil Well                                                                                                                       |                                                        |                                  | -                           | 8. Well Name and No. San Juan 30-6 Unit 488S |                                                              |                                |                             |  |
| 2. Name of Operator                                                                                                            |                                                        |                                  |                             |                                              | 9. API Well No.                                              |                                |                             |  |
| ·                                                                                                                              | Company                                                | ny LP<br>No. (include area code) |                             | 30-039-27759                                 |                                                              |                                |                             |  |
| PO Box 4289, Farmington, NM 87499                                                                                              |                                                        |                                  | )5) 326-9700                | ·                                            | 10. Field and Pool or Exploratory Area  Basin Fruitland Coal |                                |                             |  |
| 4. Location of Well (Footage, Sec., T.,R<br>Surface UNIT J (NWS)                                                               | .,M., or Survey Description) E), 2190' FSL & 835' FEL, | Sec. 24, T                       | 30N, R6W                    | į                                            | 11. Country or Parish, S<br>Rio Arriba                       |                                | New Mexico                  |  |
| 12. CHECK T                                                                                                                    | HE APPROPRIATE BOX(ES)                                 | TO INDICA                        | TE NATURE                   | OF NOT                                       | TICE, REPORT OR                                              | OTHER                          | DATA                        |  |
| TYPE OF SUBMISSION                                                                                                             | TYPE OF SUBMISSION                                     |                                  |                             |                                              | TION                                                         |                                |                             |  |
| X Notice of Intent                                                                                                             | Acidize                                                | Dcepen                           |                             | Pr                                           | oduction (Start/Resume)                                      | ) [                            | Water Shut-Off              |  |
|                                                                                                                                | Alter Casing                                           | Fracture                         | Treat                       | Re                                           | eclamation                                                   |                                | Well Integrity              |  |
| Subsequent Report                                                                                                              | Casing Repair                                          | New Cor                          | nstruction                  | Re                                           | ecomplete                                                    | X                              | Other Updated               |  |
|                                                                                                                                | Change Plans                                           | ange Plans Plug and Abandon      |                             | Te                                           | Temporarily Abandon                                          |                                | PC Formation Top            |  |
| Final Abandonment Notice                                                                                                       | Convert to Injection                                   | Plug Bac                         | k                           | ☐ w                                          | ater Disposal                                                |                                |                             |  |
| Burlington Resources wishes to correct the PC Formati<br>of 3,222' which has been called by our Geologist. Attac               |                                                        |                                  |                             |                                              |                                                              | RCVD APR 23 '13 OIL CONS. DIV. |                             |  |
|                                                                                                                                |                                                        |                                  |                             |                                              |                                                              |                                | DIST. 3                     |  |
| 14. I hereby certify that the foregoing is true and correct. Name (Printed/Typed)                                              |                                                        |                                  |                             |                                              | Regulatory T                                                 | echnici                        | an                          |  |
| DENISE JOURNEY                                                                                                                 |                                                        |                                  | Title                       |                                              |                                                              |                                |                             |  |
| Signature Denise Tourney                                                                                                       |                                                        |                                  | Date                        |                                              | 4/16/                                                        | 2013                           |                             |  |
|                                                                                                                                | THIS SPACE FO                                          | R FEDER                          | AL OR STA                   | TE OFF                                       | ICE USE                                                      | 000                            | EPTEDY FOR RECORD           |  |
| Approved by                                                                                                                    |                                                        |                                  |                             |                                              |                                                              | # T.177.                       | APR 1 8 2013                |  |
| Conditions of approval, if any, are attact that the applicant holds legal or equitabentitle the applicant to conduct operation | le title to those rights in the subject le             |                                  | rtify                       | ffice                                        |                                                              |                                | ANGTON PLAD OFFICE          |  |
| Title 18 U.S.C. Section 1001 and Title                                                                                         |                                                        | me for any per                   | son knowingly an            | d willfull                                   | y to make to any departn                                     | nent or agen                   | cy of the United States any |  |

## Schematic Regulatory SAN JUAN 30-6 UNIT #488S

County State/Province District Field Name RIO ÁRRIBA NORTH BASIN (FRUITLAND COAL) NEW MEXICO 3003927759 Original Spud Date Surface Legal Location East/West Distance (ft) East/West Reference North/South Distance (ft) North/South Reference 7/13/2004 NMPM,024-030N-006W 835.00 2,190.00 Ε