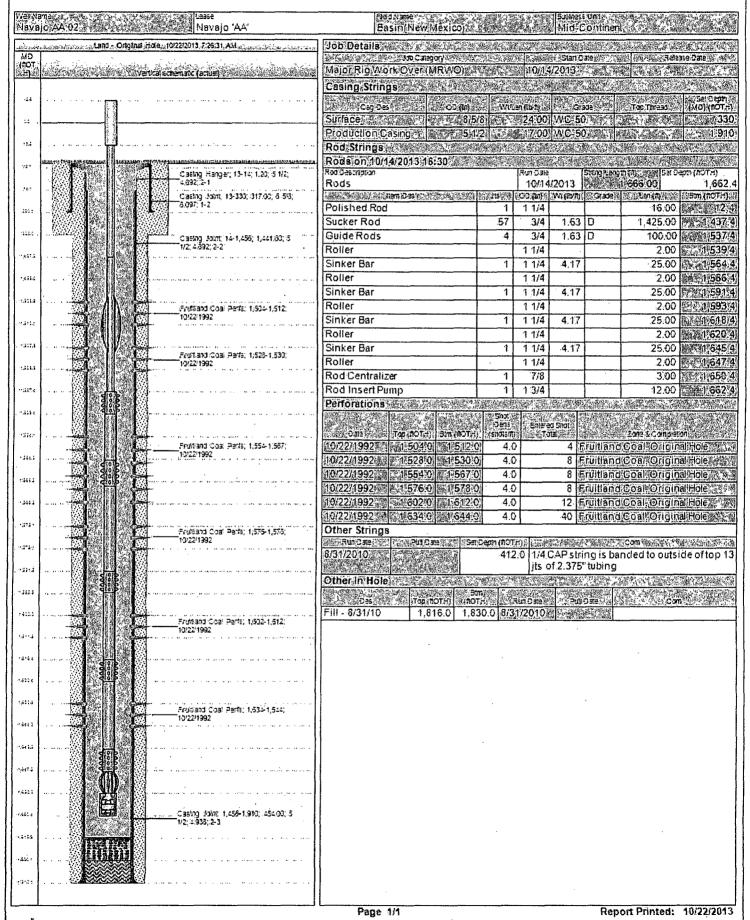

#223920 that would not fit on the form

## 32. Additional remarks, continued

Wait until the morning to open well and POOH with packer.

10/17/2013

Bled off pressure on tubing and released packer, POOH and LD work string.

Tally tubing for production and RIH with tubing and mule shoe and seat nipple. Wait on cap string

RU cap string equipment and RIH with cap string. landed EOT at 1679.85 FT with 413.44 FT of cap string.
ND BOPs and NU well head, tested to 1500 PSI - held for 10 minutes, good test.

Unload well with foam unit.
PU and RIH with rod pump, 5 Rolls rods, 4 Sinker rods and 1425 FT of rods. Landed pump in seat nipple, filled tubing with water, tested pump to 500 PSI held for 5 minutes good test, bled off pressure.

RD, prepare to move rig Monday.



## **Wellbore Schematic**