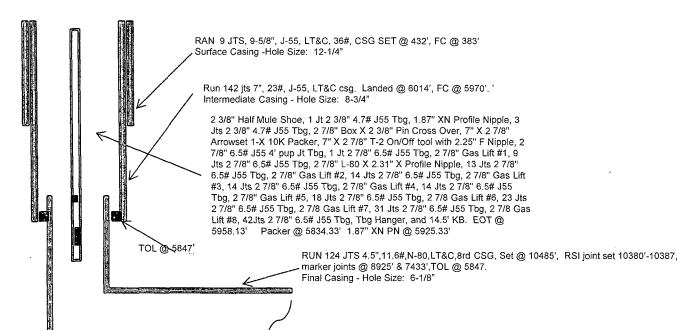

## **UNITED STATES** DEPARTMENT OF THE INTERIOR **BUREAU OF LAND MANAGEMENT**

FORM APPROVED OMB No. 1004-0137 Expires: March 31, 2007

| SUNDRY                                                                                                                                                                                                                                                                                                                                                                                                                                                                                                                                                                                                                                                                                                                                                                                                                                                                                      | rial No.<br>1 <b>7,8</b> 360  |                         |                             |                      |                                                       |                                             |  |  |
|---------------------------------------------------------------------------------------------------------------------------------------------------------------------------------------------------------------------------------------------------------------------------------------------------------------------------------------------------------------------------------------------------------------------------------------------------------------------------------------------------------------------------------------------------------------------------------------------------------------------------------------------------------------------------------------------------------------------------------------------------------------------------------------------------------------------------------------------------------------------------------------------|-------------------------------|-------------------------|-----------------------------|----------------------|-------------------------------------------------------|---------------------------------------------|--|--|
| SUNDRY NOTICES AND REPORTS ON WELLS Farming to a Fit Do not use this form for proposals to drill or to re-enteration abandoned well. Use Form 3160-3 (APD) for such proposals.                                                                                                                                                                                                                                                                                                                                                                                                                                                                                                                                                                                                                                                                                                              |                               |                         |                             |                      |                                                       | , Allottee or Tribe Name                    |  |  |
| SUBMIT IN TRIPLICATE - Other instructions on page 2.                                                                                                                                                                                                                                                                                                                                                                                                                                                                                                                                                                                                                                                                                                                                                                                                                                        |                               |                         |                             |                      |                                                       | 7. If Unit of CA/Agreement, Name and/or No. |  |  |
| 1. Type of Well OIL CONS. DIV DIST. 3                                                                                                                                                                                                                                                                                                                                                                                                                                                                                                                                                                                                                                                                                                                                                                                                                                                       |                               |                         |                             |                      |                                                       |                                             |  |  |
| Oil Well Gas Well Other JII 0 2 2014                                                                                                                                                                                                                                                                                                                                                                                                                                                                                                                                                                                                                                                                                                                                                                                                                                                        |                               |                         |                             |                      | 8. Well Name and No. Chaco 2307-13L #174H             |                                             |  |  |
| 2. Name of Operator WPX Energy Production, LLC                                                                                                                                                                                                                                                                                                                                                                                                                                                                                                                                                                                                                                                                                                                                                                                                                                              |                               |                         |                             |                      | 9. API Wel<br>30-039-3                                |                                             |  |  |
| 3a. Address         3b. Phone No. (includ)           PO Box 640         Aztec, NM 87410         505-333-1808                                                                                                                                                                                                                                                                                                                                                                                                                                                                                                                                                                                                                                                                                                                                                                                |                               |                         | area (                      | code)                | 10. Field and Pool or Exploratory Area Lybrook Gallup |                                             |  |  |
| 4. Location of Well (Footage, Sec., T.R.,M., or Survey Description)                                                                                                                                                                                                                                                                                                                                                                                                                                                                                                                                                                                                                                                                                                                                                                                                                         |                               |                         |                             | <del></del>          |                                                       | y or Parish, State                          |  |  |
| SHL: 1519' FSL & 90' FWL, sec 13, T23N, R7W –  BHL: 1524' FSL & 267' FWL sec 14, T23N, R7W                                                                                                                                                                                                                                                                                                                                                                                                                                                                                                                                                                                                                                                                                                                                                                                                  |                               |                         |                             |                      |                                                       | a County, NM                                |  |  |
| 12. CHECK THE APPROPRIATE BOX(ES) TO INDICATE NATURE OF NOTICE, REPORT OR OTHER DATA                                                                                                                                                                                                                                                                                                                                                                                                                                                                                                                                                                                                                                                                                                                                                                                                        |                               |                         |                             |                      |                                                       |                                             |  |  |
| TYPE OF SUBMISSION                                                                                                                                                                                                                                                                                                                                                                                                                                                                                                                                                                                                                                                                                                                                                                                                                                                                          |                               |                         | TYPE                        | OF ACTION            |                                                       |                                             |  |  |
| Notice of Intent                                                                                                                                                                                                                                                                                                                                                                                                                                                                                                                                                                                                                                                                                                                                                                                                                                                                            | Acidize                       | Deepen                  |                             | Produ<br>(Start/Resu |                                                       | Water Shut-Off                              |  |  |
|                                                                                                                                                                                                                                                                                                                                                                                                                                                                                                                                                                                                                                                                                                                                                                                                                                                                                             | Alter Casing                  | Fracture Treat          |                             | Reclai               | mation                                                | Well Integrity                              |  |  |
| Subsequent Report                                                                                                                                                                                                                                                                                                                                                                                                                                                                                                                                                                                                                                                                                                                                                                                                                                                                           | Casing Repair                 | New Construction        |                             | Recon                | nplete                                                | Other: SUPPLEMENTAL COMPLETION              |  |  |
| i Succeedium report                                                                                                                                                                                                                                                                                                                                                                                                                                                                                                                                                                                                                                                                                                                                                                                                                                                                         | Change Plans Plug and Abandon |                         |                             | Temporarily Abandon  |                                                       |                                             |  |  |
| Final Abandonment Notice 13. Describe Proposed or Completed                                                                                                                                                                                                                                                                                                                                                                                                                                                                                                                                                                                                                                                                                                                                                                                                                                 | Convert to Injection          | Plug Back               |                             |                      | Disposal                                              |                                             |  |  |
| duration thereof. If the proposal is to deepen directionally or recomplete horizontally, give subsurface locations and measured and true vertical depths of all pertinent markers and zones. Attach the Bond under which the work will be performed or provide the Bond No. on file with BLM/BIA. Required subsequent reports must be filed within 30 days following completion of the involved operations. If the operation results in a multiple completion or recompletion in a new interval, a Form 3160-4 must be filed once testing has been completed. Final Abandonment Notices must be filed only after all requirements, including reclamation, have been completed and the operator has determined that the site is ready for final inspection.)  6/20/14 – MIRU HWS #23 to pull temporary 4-1/2" tie back string and run gas lift  ACCEPTED FOR RECORD                          |                               |                         |                             |                      |                                                       |                                             |  |  |
| 6/24/14 – Pull existing production tubing and set RBP @ 5868'                                                                                                                                                                                                                                                                                                                                                                                                                                                                                                                                                                                                                                                                                                                                                                                                                               |                               |                         |                             |                      | JUL                                                   | . Ú 1 2014                                  |  |  |
| 6/25/14- lay down 153 Jts 4.5" 1                                                                                                                                                                                                                                                                                                                                                                                                                                                                                                                                                                                                                                                                                                                                                                                                                                                            | 1.6# N-80 casing, marker      | Jt, No- Go, and seal as | sseml                       | oly on racks         |                                                       |                                             |  |  |
| 6/26/14 - TOH with RBP set @ 5868'  FARMINGTON FIELD OFFICE BY: William Tambek                                                                                                                                                                                                                                                                                                                                                                                                                                                                                                                                                                                                                                                                                                                                                                                                              |                               |                         |                             |                      |                                                       | illiam Tambekon                             |  |  |
| 6/27/14 - TIH with production String as follows:2 3/8" Half Mule Shoe, 1 Jt 2 3/8" 4.7# J55 Tbg, 1.87" XN Profile Nipple, 3 Jts 2 3/8" 4.7# J55 Tbg, 2 7/8" Box X 2 3/8" Pin Cross Over, 7" X 2 7/8" Arrowset 1-X 10K Packer, 7" X 2 7/8" T-2 On/Off tool with 2.25" F Nipple, 2 7/8" 6.5# J55 4' pup Jt Tbg, 1 Jt 2 7/8" 6.5# J55 Tbg, 2 7/8" Gas Lift #1, 9 Jts 2 7/8" 6.5# J55 Tbg, 2 7/8" L-80 X 2.31" X Profile Nipple, 13 Jts 2 7/8" 6.5# J55 Tbg, 2 7/8" Gas Lift #2, 14 Jts 2 7/8" 6.5# J55 Tbg, 2 7/8" Gas Lift #3, 14 Jts 2 7/8" 6.5# J55 Tbg, 2 7/8" Gas Lift #4, 14 Jts 2 7/8" 6.5# J55 Tbg, 2 7/8" Gas Lift #5, 18 Jts 2 7/8" 6.5# J55 Tbg, 2 7/8 Gas Lift #6, 23 Jts 2 7/8" 6.5# J55 Tbg, 2 7/8 Gas Lift #7, 31 Jts 2 7/8" 6.5# J55 Tbg, 2 7/8 Gas Lift #8, 42Jts 2 7/8" 6.5# J55 Tbg, Tbg, Tbg Hanger, and 14.5' KB. EOT @ 5958.13' Packer @ 5834.33' 1.87" XN PN @ 5925.33' |                               |                         |                             |                      |                                                       |                                             |  |  |
| 14. I hereby certify that the foregoing i Name (Printed/Typed)                                                                                                                                                                                                                                                                                                                                                                                                                                                                                                                                                                                                                                                                                                                                                                                                                              | s true and correct.           |                         |                             | D 1.                 | 0                                                     |                                             |  |  |
| Larry Higgins                                                                                                                                                                                                                                                                                                                                                                                                                                                                                                                                                                                                                                                                                                                                                                                                                                                                               |                               |                         | Title Regulatory Specialist |                      |                                                       |                                             |  |  |
| Signature / Hane                                                                                                                                                                                                                                                                                                                                                                                                                                                                                                                                                                                                                                                                                                                                                                                                                                                                            |                               |                         |                             | 6/30/14              |                                                       |                                             |  |  |
| THIS SPACE FOR FEDERAL OR STATE OFFICE USE                                                                                                                                                                                                                                                                                                                                                                                                                                                                                                                                                                                                                                                                                                                                                                                                                                                  |                               |                         |                             |                      |                                                       |                                             |  |  |
| Approved by                                                                                                                                                                                                                                                                                                                                                                                                                                                                                                                                                                                                                                                                                                                                                                                                                                                                                 |                               |                         |                             |                      | }                                                     |                                             |  |  |
|                                                                                                                                                                                                                                                                                                                                                                                                                                                                                                                                                                                                                                                                                                                                                                                                                                                                                             |                               |                         | thet                        | Title                |                                                       | Date                                        |  |  |
| Conditions of approval, if any, are attached. Approval of this notice does not warrant or certify the applicant holds legal or equitable title to those rights in the subject lease which would entitle applicant to conduct operations thereon.  Title 18 LLS C. Section 1001 and Title 43 LLS C. Section 1212 make it a crime for any person keeps.                                                                                                                                                                                                                                                                                                                                                                                                                                                                                                                                       |                               |                         |                             | Office               |                                                       |                                             |  |  |

TD: 10501' MD TVD: 5519' PBTD:10370' MD

| HOLE SIZE                                    | CASING                                                                                                         | CEMENT                                                                                                                                                                                                                                                                                                                                                                                                                                                                                                                                                                                                                                                                                                                                                                                                                                                                                                                                                                                                                                                                                                                                                                                                                                                                                                                                                                                                                                                                                                                                                                                                                                                                                                                                                                                                                                                                                                                                                                                                                                                                                                                         | , VOLUME                                                                                                                                                                                                                                                                                                                                                                                                                                                                                                                                                                                                                                                                                                                                                                                                                                                                                                                                                                                                                                                                                                                                                                                                                                                                                                                                                                                                                                                                                                                                                                                                                                                                                                                                                                                                                                                                                                                                                                                                                                                                                                                       | CMT TOP                                                                                                                                                                                                                                                                                                                                                                                                                                                                                                                                                                                                                                                                                                                                                                                                                                                                                                                                                                                                                                                                                                                                                                                                                                                                                                                                                                                                                                                                                                                                                                                                                                                                                                                                                                                                                                                                                                                                                                                                                                                                                                                        |
|----------------------------------------------|----------------------------------------------------------------------------------------------------------------|--------------------------------------------------------------------------------------------------------------------------------------------------------------------------------------------------------------------------------------------------------------------------------------------------------------------------------------------------------------------------------------------------------------------------------------------------------------------------------------------------------------------------------------------------------------------------------------------------------------------------------------------------------------------------------------------------------------------------------------------------------------------------------------------------------------------------------------------------------------------------------------------------------------------------------------------------------------------------------------------------------------------------------------------------------------------------------------------------------------------------------------------------------------------------------------------------------------------------------------------------------------------------------------------------------------------------------------------------------------------------------------------------------------------------------------------------------------------------------------------------------------------------------------------------------------------------------------------------------------------------------------------------------------------------------------------------------------------------------------------------------------------------------------------------------------------------------------------------------------------------------------------------------------------------------------------------------------------------------------------------------------------------------------------------------------------------------------------------------------------------------|--------------------------------------------------------------------------------------------------------------------------------------------------------------------------------------------------------------------------------------------------------------------------------------------------------------------------------------------------------------------------------------------------------------------------------------------------------------------------------------------------------------------------------------------------------------------------------------------------------------------------------------------------------------------------------------------------------------------------------------------------------------------------------------------------------------------------------------------------------------------------------------------------------------------------------------------------------------------------------------------------------------------------------------------------------------------------------------------------------------------------------------------------------------------------------------------------------------------------------------------------------------------------------------------------------------------------------------------------------------------------------------------------------------------------------------------------------------------------------------------------------------------------------------------------------------------------------------------------------------------------------------------------------------------------------------------------------------------------------------------------------------------------------------------------------------------------------------------------------------------------------------------------------------------------------------------------------------------------------------------------------------------------------------------------------------------------------------------------------------------------------|--------------------------------------------------------------------------------------------------------------------------------------------------------------------------------------------------------------------------------------------------------------------------------------------------------------------------------------------------------------------------------------------------------------------------------------------------------------------------------------------------------------------------------------------------------------------------------------------------------------------------------------------------------------------------------------------------------------------------------------------------------------------------------------------------------------------------------------------------------------------------------------------------------------------------------------------------------------------------------------------------------------------------------------------------------------------------------------------------------------------------------------------------------------------------------------------------------------------------------------------------------------------------------------------------------------------------------------------------------------------------------------------------------------------------------------------------------------------------------------------------------------------------------------------------------------------------------------------------------------------------------------------------------------------------------------------------------------------------------------------------------------------------------------------------------------------------------------------------------------------------------------------------------------------------------------------------------------------------------------------------------------------------------------------------------------------------------------------------------------------------------|
| 12-1/4"                                      | 9-5/8"                                                                                                         | 230 s x                                                                                                                                                                                                                                                                                                                                                                                                                                                                                                                                                                                                                                                                                                                                                                                                                                                                                                                                                                                                                                                                                                                                                                                                                                                                                                                                                                                                                                                                                                                                                                                                                                                                                                                                                                                                                                                                                                                                                                                                                                                                                                                        | 265 cu.ft.                                                                                                                                                                                                                                                                                                                                                                                                                                                                                                                                                                                                                                                                                                                                                                                                                                                                                                                                                                                                                                                                                                                                                                                                                                                                                                                                                                                                                                                                                                                                                                                                                                                                                                                                                                                                                                                                                                                                                                                                                                                                                                                     | Surface                                                                                                                                                                                                                                                                                                                                                                                                                                                                                                                                                                                                                                                                                                                                                                                                                                                                                                                                                                                                                                                                                                                                                                                                                                                                                                                                                                                                                                                                                                                                                                                                                                                                                                                                                                                                                                                                                                                                                                                                                                                                                                                        |
| 8-3/4"                                       | 7"                                                                                                             |                                                                                                                                                                                                                                                                                                                                                                                                                                                                                                                                                                                                                                                                                                                                                                                                                                                                                                                                                                                                                                                                                                                                                                                                                                                                                                                                                                                                                                                                                                                                                                                                                                                                                                                                                                                                                                                                                                                                                                                                                                                                                                                                | , 947 cu. ft.                                                                                                                                                                                                                                                                                                                                                                                                                                                                                                                                                                                                                                                                                                                                                                                                                                                                                                                                                                                                                                                                                                                                                                                                                                                                                                                                                                                                                                                                                                                                                                                                                                                                                                                                                                                                                                                                                                                                                                                                                                                                                                                  | to c 401                                                                                                                                                                                                                                                                                                                                                                                                                                                                                                                                                                                                                                                                                                                                                                                                                                                                                                                                                                                                                                                                                                                                                                                                                                                                                                                                                                                                                                                                                                                                                                                                                                                                                                                                                                                                                                                                                                                                                                                                                                                                                                                       |
| 6-1/8"                                       | 4-1/2"                                                                                                         | 470 s x                                                                                                                                                                                                                                                                                                                                                                                                                                                                                                                                                                                                                                                                                                                                                                                                                                                                                                                                                                                                                                                                                                                                                                                                                                                                                                                                                                                                                                                                                                                                                                                                                                                                                                                                                                                                                                                                                                                                                                                                                                                                                                                        | 524 cu. ft.                                                                                                                                                                                                                                                                                                                                                                                                                                                                                                                                                                                                                                                                                                                                                                                                                                                                                                                                                                                                                                                                                                                                                                                                                                                                                                                                                                                                                                                                                                                                                                                                                                                                                                                                                                                                                                                                                                                                                                                                                                                                                                                    | 5847 (TOL)                                                                                                                                                                                                                                                                                                                                                                                                                                                                                                                                                                                                                                                                                                                                                                                                                                                                                                                                                                                                                                                                                                                                                                                                                                                                                                                                                                                                                                                                                                                                                                                                                                                                                                                                                                                                                                                                                                                                                                                                                                                                                                                     |
| *                                            | ACT AND THE REAL PROPERTY AND THE PARTY AND THE PARTY AS A SAME AND THE PARTY AS A SAME AS A SAME AS A SAME AS |                                                                                                                                                                                                                                                                                                                                                                                                                                                                                                                                                                                                                                                                                                                                                                                                                                                                                                                                                                                                                                                                                                                                                                                                                                                                                                                                                                                                                                                                                                                                                                                                                                                                                                                                                                                                                                                                                                                                                                                                                                                                                                                                | Committee in the control of the cont |                                                                                                                                                                                                                                                                                                                                                                                                                                                                                                                                                                                                                                                                                                                                                                                                                                                                                                                                                                                                                                                                                                                                                                                                                                                                                                                                                                                                                                                                                                                                                                                                                                                                                                                                                                                                                                                                                                                                                                                                                                                                                                                                |
| Metamores and American American Company Com- | gardening Artist, david, Pr., de, def. Year-gat, differ 93009                                                  | AT AT MAIN MENTAL MENTA | C AND STANDARD STANDARD THE STANDARD STANDARD STANDARD AND STANDARD STANDARD STANDARD STANDARD STANDARD ST                                                                                                                                                                                                                                                                                                                                                                                                                                                                                                                                                                                                                                                                                                                                                                                                                                                                                                                                                                                                                                                                                                                                                                                                                                                                                                                                                                                                                                                                                                                                                                                                                                                                                                                                                                                                                                                                                                                                                                                                                     | A The state of the |