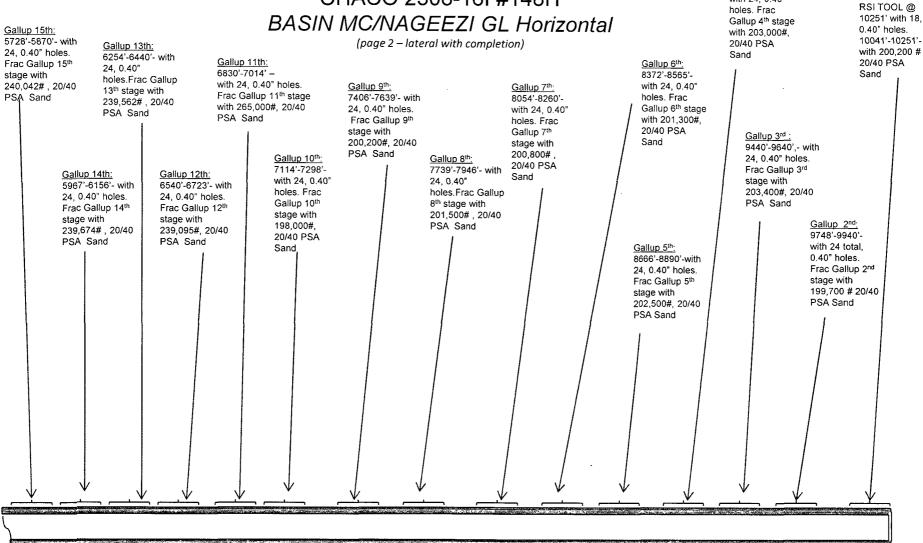

## CHACO 2308-16I #148H

Gallup 4th:

9008'-9280'-

with 24, 0,40"

Gallup 1st:

10041'-10175' +