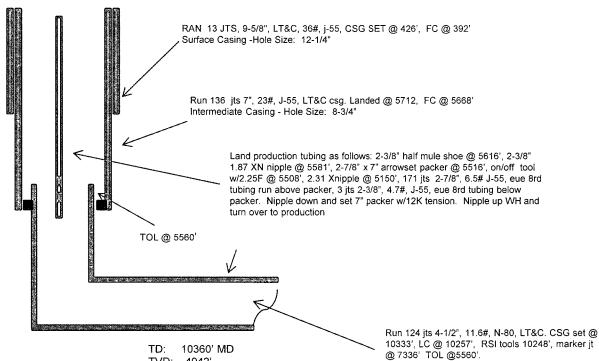

## CHACO 2308-16I #148H BASIN MC/NAGEEZI GL Horizontal

(page 1)

Spud: 2/3/14

Completed: 5/27/14

Pulled tieback & run gas

lift: 7/22/14 OIL CONS. DIV DIST. 3 JUL 23 2014

SHL: 1531' FSL & 281' FEL NE/4 NE/4 Section 16 (I), T23N, R8W

BHL: 378' FSL & 231' FWL

SW/4 SW/4 Section 16(M), T23N, R 8W

SAN JUAN NM Elevation: 6866' API: 30-045-35500

| Tops            | MD    | TVD    |
|-----------------|-------|--------|
| Ojo Alamo       | 837'  | 837'   |
| Kirtland        | 984'  | 984'   |
| Pictured Cliffs | 1440′ | 1432 ′ |
| Lewis           | 1643' | 1628'  |
| Chacra          | 1826' | 1802′  |
| Cliff House     | 2971' | 2880 ′ |
| Menefee         | 3018' | 2925′  |
| Point Lookout   | 3951' | 3805′  |
| Mancos          | 4148' | 3991'  |
| Gallup          | 4513' | 4337'  |

TVD: 4942' PBTD:10257' MD 10333', LC @ 10257', RSI tools 10248', marker jt

Final Casing - Hole Size: 6-1/8"

| НО | LE S IZ E | CASING | CEMENT                                                                                                                                                                                                                                                                                                                                                                                                                                                                                                                                                                                                                                                                                                                                                                                                                                                                                                                                                                                                                                                                                                                                                                                                                                                                                                                                                                                                                                                                                                                                                                                                                                                                                                                                                                                                                                                                                                                                                                                                                                                                                                                         | VOLUME                                                                                                                                                                                                                                                                                                                                                                                                                                                                                                                                                                                                                                                                                                                                                                                                                                                                                                                                                                                                                                                                                                                                                                                                                                                                                                                                                                                                                                                                                                                                                                                                                                                                                                                                                                                                                                                                                                                                                                                                                                                                                                                        | CMT TOP                                                                                                                                                                                                                                                                                                                                                                                                                                                                                                                                                                                                                                                                                                                                                                                                                                                                                                                                                                                                                                                                                                                                                                                                                                                                                                                                                                                                                                                                                                                                                                                                                                                                                                                                                                                                                                                                                                                                                                                                                                                                                                                        |
|----|-----------|--------|--------------------------------------------------------------------------------------------------------------------------------------------------------------------------------------------------------------------------------------------------------------------------------------------------------------------------------------------------------------------------------------------------------------------------------------------------------------------------------------------------------------------------------------------------------------------------------------------------------------------------------------------------------------------------------------------------------------------------------------------------------------------------------------------------------------------------------------------------------------------------------------------------------------------------------------------------------------------------------------------------------------------------------------------------------------------------------------------------------------------------------------------------------------------------------------------------------------------------------------------------------------------------------------------------------------------------------------------------------------------------------------------------------------------------------------------------------------------------------------------------------------------------------------------------------------------------------------------------------------------------------------------------------------------------------------------------------------------------------------------------------------------------------------------------------------------------------------------------------------------------------------------------------------------------------------------------------------------------------------------------------------------------------------------------------------------------------------------------------------------------------|-------------------------------------------------------------------------------------------------------------------------------------------------------------------------------------------------------------------------------------------------------------------------------------------------------------------------------------------------------------------------------------------------------------------------------------------------------------------------------------------------------------------------------------------------------------------------------------------------------------------------------------------------------------------------------------------------------------------------------------------------------------------------------------------------------------------------------------------------------------------------------------------------------------------------------------------------------------------------------------------------------------------------------------------------------------------------------------------------------------------------------------------------------------------------------------------------------------------------------------------------------------------------------------------------------------------------------------------------------------------------------------------------------------------------------------------------------------------------------------------------------------------------------------------------------------------------------------------------------------------------------------------------------------------------------------------------------------------------------------------------------------------------------------------------------------------------------------------------------------------------------------------------------------------------------------------------------------------------------------------------------------------------------------------------------------------------------------------------------------------------------|--------------------------------------------------------------------------------------------------------------------------------------------------------------------------------------------------------------------------------------------------------------------------------------------------------------------------------------------------------------------------------------------------------------------------------------------------------------------------------------------------------------------------------------------------------------------------------------------------------------------------------------------------------------------------------------------------------------------------------------------------------------------------------------------------------------------------------------------------------------------------------------------------------------------------------------------------------------------------------------------------------------------------------------------------------------------------------------------------------------------------------------------------------------------------------------------------------------------------------------------------------------------------------------------------------------------------------------------------------------------------------------------------------------------------------------------------------------------------------------------------------------------------------------------------------------------------------------------------------------------------------------------------------------------------------------------------------------------------------------------------------------------------------------------------------------------------------------------------------------------------------------------------------------------------------------------------------------------------------------------------------------------------------------------------------------------------------------------------------------------------------|
|    | 12-1/4"   | 9-5/8" | 250 sx                                                                                                                                                                                                                                                                                                                                                                                                                                                                                                                                                                                                                                                                                                                                                                                                                                                                                                                                                                                                                                                                                                                                                                                                                                                                                                                                                                                                                                                                                                                                                                                                                                                                                                                                                                                                                                                                                                                                                                                                                                                                                                                         | 222 cu.ft.                                                                                                                                                                                                                                                                                                                                                                                                                                                                                                                                                                                                                                                                                                                                                                                                                                                                                                                                                                                                                                                                                                                                                                                                                                                                                                                                                                                                                                                                                                                                                                                                                                                                                                                                                                                                                                                                                                                                                                                                                                                                                                                    | Surface                                                                                                                                                                                                                                                                                                                                                                                                                                                                                                                                                                                                                                                                                                                                                                                                                                                                                                                                                                                                                                                                                                                                                                                                                                                                                                                                                                                                                                                                                                                                                                                                                                                                                                                                                                                                                                                                                                                                                                                                                                                                                                                        |
|    | 8-3/4"    | 7"     | 822 s x                                                                                                                                                                                                                                                                                                                                                                                                                                                                                                                                                                                                                                                                                                                                                                                                                                                                                                                                                                                                                                                                                                                                                                                                                                                                                                                                                                                                                                                                                                                                                                                                                                                                                                                                                                                                                                                                                                                                                                                                                                                                                                                        | 1225 cu. ft.                                                                                                                                                                                                                                                                                                                                                                                                                                                                                                                                                                                                                                                                                                                                                                                                                                                                                                                                                                                                                                                                                                                                                                                                                                                                                                                                                                                                                                                                                                                                                                                                                                                                                                                                                                                                                                                                                                                                                                                                                                                                                                                  | Surface                                                                                                                                                                                                                                                                                                                                                                                                                                                                                                                                                                                                                                                                                                                                                                                                                                                                                                                                                                                                                                                                                                                                                                                                                                                                                                                                                                                                                                                                                                                                                                                                                                                                                                                                                                                                                                                                                                                                                                                                                                                                                                                        |
|    | 6-1/8"    | 4-1/2" | 380 sx                                                                                                                                                                                                                                                                                                                                                                                                                                                                                                                                                                                                                                                                                                                                                                                                                                                                                                                                                                                                                                                                                                                                                                                                                                                                                                                                                                                                                                                                                                                                                                                                                                                                                                                                                                                                                                                                                                                                                                                                                                                                                                                         | 1386 cu. ft.                                                                                                                                                                                                                                                                                                                                                                                                                                                                                                                                                                                                                                                                                                                                                                                                                                                                                                                                                                                                                                                                                                                                                                                                                                                                                                                                                                                                                                                                                                                                                                                                                                                                                                                                                                                                                                                                                                                                                                                                                                                                                                                  | TOL 5560'                                                                                                                                                                                                                                                                                                                                                                                                                                                                                                                                                                                                                                                                                                                                                                                                                                                                                                                                                                                                                                                                                                                                                                                                                                                                                                                                                                                                                                                                                                                                                                                                                                                                                                                                                                                                                                                                                                                                                                                                                                                                                                                      |
|    |           |        | respected to the design of the | To-conference and transfer of the second of the second control that the second of the | TO THE THE STATE OF THE STATE O |
|    |           |        |                                                                                                                                                                                                                                                                                                                                                                                                                                                                                                                                                                                                                                                                                                                                                                                                                                                                                                                                                                                                                                                                                                                                                                                                                                                                                                                                                                                                                                                                                                                                                                                                                                                                                                                                                                                                                                                                                                                                                                                                                                                                                                                                |                                                                                                                                                                                                                                                                                                                                                                                                                                                                                                                                                                                                                                                                                                                                                                                                                                                                                                                                                                                                                                                                                                                                                                                                                                                                                                                                                                                                                                                                                                                                                                                                                                                                                                                                                                                                                                                                                                                                                                                                                                                                                                                               |                                                                                                                                                                                                                                                                                                                                                                                                                                                                                                                                                                                                                                                                                                                                                                                                                                                                                                                                                                                                                                                                                                                                                                                                                                                                                                                                                                                                                                                                                                                                                                                                                                                                                                                                                                                                                                                                                                                                                                                                                                                                                                                                |