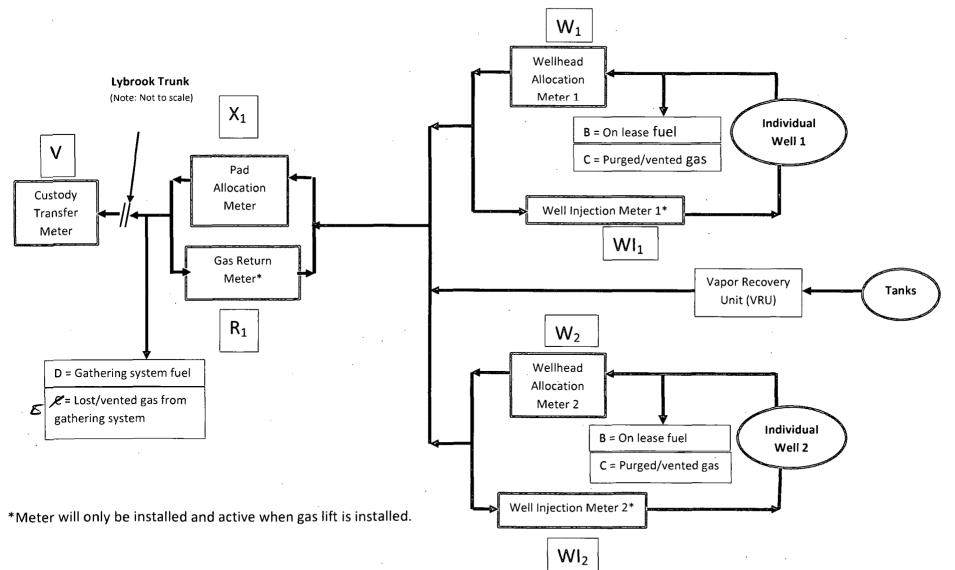

# Base Data:

V = Gas Volume (MCF) from Custody Transfer Meter during allocation period (Enterprise Products Partners)

 $X_x$  = Gas Volume (MCF) from Pad Allocation Meter during allocation period. (Encana)

R<sub>x</sub> = Gas Volume (MCF) from Gas Return Meter at Well Pad (Encana)\*

 $(X_x - R_x) = Gas Volume (MCF)$  for total Well Pad Production (Encana)

W<sub>x</sub> = Gas Volume (MCF) from Wellhead Allocation Meter at individual wells during allocation period. (Encana)

WI<sub>x</sub> = Gas Volume (MCF) from Well Injection Meter at individual wells during allocation period. (Encana)\*

Y = Heating Value (BTU/scf) from Custody Transfer Meter during allocation period. (Enterprise Products Partners)

Z = Heating Value (BTU/scf) from individual Wellhead Allocation Meter and Well Injection Meter. (Encana)

Allocation Period is typically a calendar month and will be the same for all Well Pads and individual wells.

Well Pad Gas Production = A + B + C + D + E

A = Allocated Gas production off lease for Well Pad, MCF:  $[(X_1-R_1)/((X_1-R_1)+(X_2-R_2)+(X_n-R_n))]^*(V)$ 

Please note, gas production (MCF) for individual wells on a Well Pad is calculated using the formula:  $[(W_1-WI_1)/((W_1-WI_1)+(W_2-WI_2)+(W_n-WI_n))]^*(X_1-R_1)$ 

B = On lease fuel usage, MCF. Determined from equipment specification and operating conditions. This includes, but is not limited to, compression, vapor recovery unit (VRU) compression, burners, and pump jacks.

C = Lost and/or vented gas from well and/or lease equipment, MCF. Calculated using equipment and piping specifications and operating pressures.

D = Allocated fuel from gathering system equipment, MCF. The total fuel required to operate gathering system equipment will be allocated to the Well Pads benefiting from the equipment using allocation factors determined by  $[(X_1-R_1)/((X_1-R_1)+(X_2-R_2)+(X_n-R_n))]$  and for individual wells using allocation factors determined by  $[(W_1-WI_1)/((W_1-WI_2)+(W_n-WI_n)+(W_2-WI_2)+(W_n-WI_n))]$ .

#### Attachment No. S Encana Oil & Gas (USA) Inc. Lybrook Trunk Line #1, Gathering System Sandoval County, New Mexico Amendment Dated May 15, 2014

E = Allocated volume of gas lost and/or vented from the gathering system, gathering system equipment, condensate collection, and water collection in MCF. The total volume will be determined using industry accepted procedures the time of the loss. The total volumes lost and/or vented will be allocated to the Well Pads affected using factors determined by  $[(X_1-R_1)/((X_1-R_1)+(X_2-R_2)+(X_n-R_n))]$ , and for individual wells using factors determined by  $[(W_1-WI_1)/((W_1-WI_2)+(W_n-WI_n))]$ .

<u>Individual Well BTU's</u> = [[{ $(W_n - WI_n) * Z_n$ }/{ $SUM((W_n - WI_n) * Z_n)$ }]\*(V\*Y)\*1000]

Individual well gas heating values to be determined in accordance with BLM regulations.

United States Department of the Interior