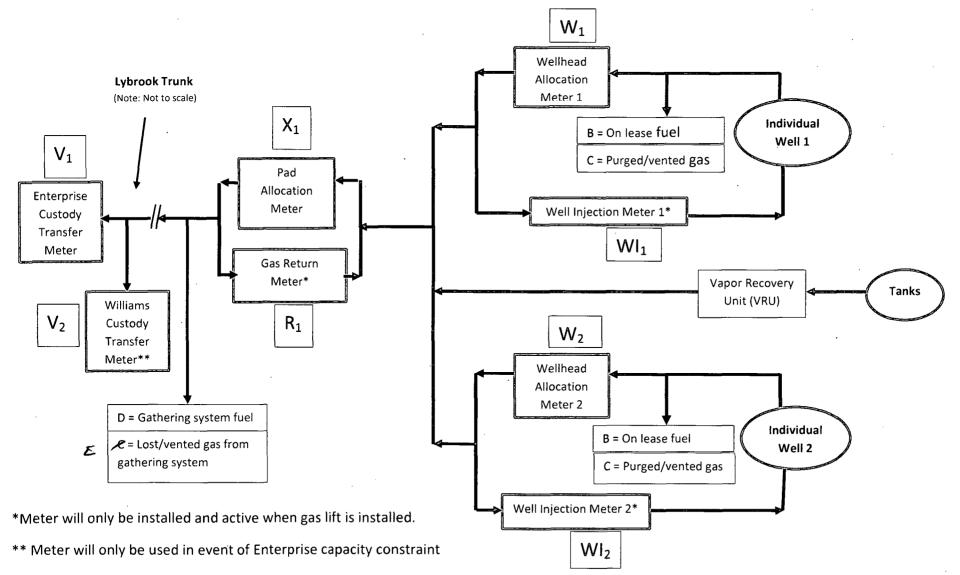

### Base Data:

V<sub>1</sub> = Gas Volume (MCF) from Custody Transfer Meter during allocation period (Enterprise)

V<sub>2</sub> = Gas Volume (MCF) from Custody Transfer Meter during allocation period (Williams)

X<sub>x</sub> = Gas Volume (MCF) from Pad Allocation Meter during allocation period. (Encana)

R<sub>x</sub> = Gas Volume (MCF) from Gas Return Meter at Well Pad (Encana)\*

 $(X_x - R_x) = Gas Volume (MCF)$  for total Well Pad Production (Encana)

W<sub>x</sub> = Gas Volume (MCF) from Wellhead Allocation Meter at individual wells during allocation period. (Encana)

WI<sub>x</sub> = Gas Volume (MCF) from Well Injection Meter at individual wells during allocation period. (Encana)\*

Y<sub>1</sub> = Heating Value (BTU/scf) from Custody Transfer Meter during allocation period. (Enterprise)

Y<sub>2</sub> = Heating Value (BTU/scf) from Custody Transfer Meter during allocation period. (Williams)

Z = Heating Value (BTU/scf) from individual Wellhead Allocation Meter and Well Injection Meter. (Encana)

Allocation Period is typically a calendar month and will be the same for all Well Pads and individual wells.

# Well Pad Gas Production = A + B + C + D + E

A = Allocated Gas production off lease for Well Pad, MCF:  $[(X_1-R_1)/((X_1-R_1)+(X_2-R_2)+(X_n-R_n))]^*(V_1+V_2)$ 

Please note, gas production (MCF) for individual wells on a Well Pad is calculated using the formula:  $[(W_1-WI_1)/((W_1-WI_1)+(W_2-WI_2)+(W_n-WI_n))]^*(X_1-R_1)$ 

B = On lease fuel usage, MCF. Determined from equipment specification and operating conditions. This includes, but is not limited to, compression, vapor recovery unit (VRU) compression, burners, and pump jacks.

C = Lost and/or vented gas from well and/or lease equipment, MCF. Calculated using equipment and piping specifications and operating pressures.

## Attachment No. 5 Encana Oil & Gas (USA) Inc. Lybrook Trunk Line #1, Gathering System San Juan County, New Mexico Amendment Dated May 15, 2014

D = Allocated fuel from gathering system equipment, MCF. The total fuel required to operate gathering system equipment will be allocated to the Well Pads benefiting from the equipment using allocation factors determined by  $[(X_1-R_1)/((X_1-R_1)+(X_2-R_2)+(X_n-R_n))]$  and for individual wells using allocation factors determined by  $[(W_1-WI_1)/((W_1-WI_2)+(W_n-WI_n)+(X_2-R_2)+(X_n-R_n))]$ 

E = Allocated volume of gas lost and/or vented from the gathering system, gathering system equipment, condensate collection, and water collection in MCF. The total volume will be determined using industry accepted procedures the time of the loss. The total volumes lost and/or vented will be allocated to the Well Pads affected using factors determined by  $[(X_1-R_1)/((X_1-R_1)+(X_2-R_2)+(X_n-R_n))]$ , and for individual wells using factors determined by  $[(W_1-WI_1)/((W_1-WI_2)+(W_n-WI_n))]$ .

Individual Well BTU's =  $[[{(W_n-WI_n)*Z_n}/{SUM((W_n-WI_n)*Z_n)}]*(V_1*Y_1+V_2*Y_2)*1000]$ Individual well gas heating values to be determined in accordance with BLM regulations.