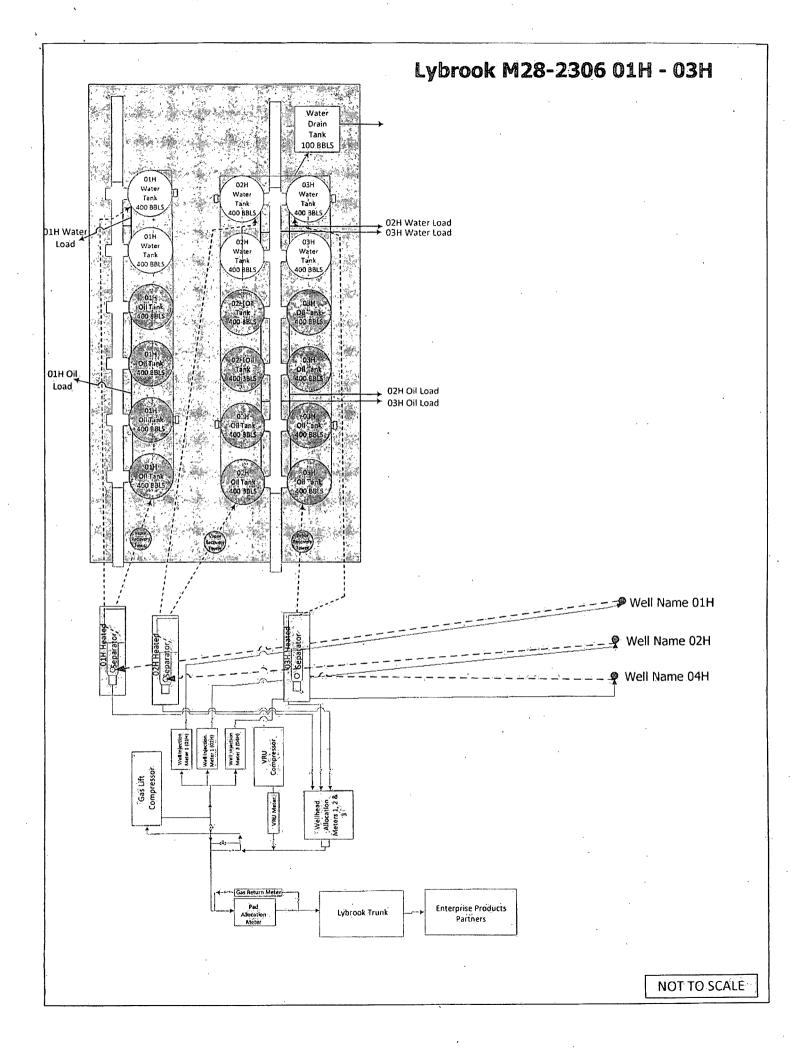

# Attachment No. 5 Encana Oil & Gas (USA) Inc. Lybrook Trunk Line #1, Gathering System San Juan County, New Mexico Amendment Dated May 15, 2014

# Gas Measurement Allocation Procedure for Multi-Well Pads

## Attachment No. 5 Encana Oil & Gas (USA) Inc. Lybrook Trunk Line #1, Gathering System San Juan County, New Mexico Amendment Dated May 15, 2014