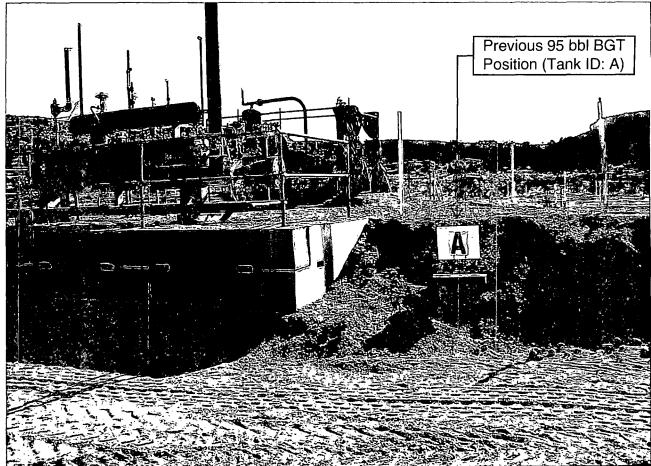

For permanent pits submit to the Santa Fe Environmental Bureau office and provide a copy to the appropriate NMOCD District Office.

| Pit, Below-Grade Tank, or  12216 Proposed Alternative Method Permit or Closure Plan Application                                                                                                                                                                                                                                                                                                                                                                       |
|-----------------------------------------------------------------------------------------------------------------------------------------------------------------------------------------------------------------------------------------------------------------------------------------------------------------------------------------------------------------------------------------------------------------------------------------------------------------------|
| Type of action:  Below grade tank registration Permit of a pit or proposed alternative method Closure of a pit, below-grade tank, or proposed alternative method Modification to an existing permit/or registration Closure plan only submitted for an existing permitted or non-permitted pit, below-grade tank, or proposed alternative method                                                                                                                      |
| Instructions: Please submit one application (Form C-144) per individual pit, below-grade tank or alternative request  Please be advised that approval of this request does not relieve the operator of liability should operations result in pollution of surface water, ground water or the environment. Nor does approval relieve the operator of its responsibility to comply with any other applicable governmental authority's rules, regulations or ordinances. |
| Operator: BP America Production CompanyOGRID #:778                                                                                                                                                                                                                                                                                                                                                                                                                    |
| Address:200 Energy Court, Farmington, NM 87401                                                                                                                                                                                                                                                                                                                                                                                                                        |
| Facility or well name:Florance 119                                                                                                                                                                                                                                                                                                                                                                                                                                    |
| API Number:3004523976OCD Permit Number:                                                                                                                                                                                                                                                                                                                                                                                                                               |
| U/L or Qtr/QtrA Section22 Township29N Range9WCounty:San Juan                                                                                                                                                                                                                                                                                                                                                                                                          |
| Center of Proposed Design: Latitude36.71495 Longitude107.76051 NAD: ☐1927 ☒ 1983  Surface Owner: ☒ Federal ☐ State ☐ Private ☐ Tribal Trust or Indian Allotment                                                                                                                                                                                                                                                                                                       |
| Pit: Subsection F, G or J of 19.15.17.11 NMAC   Temporary:                                                                                                                                                                                                                                                                                                                                                                                                            |
| 3.                                                                                                                                                                                                                                                                                                                                                                                                                                                                    |
| Below-grade tank: Subsection I of 19.15.17.11 NMAC Tank A                                                                                                                                                                                                                                                                                                                                                                                                             |
| Volume:95.0bbl Type of fluid:Produced water                                                                                                                                                                                                                                                                                                                                                                                                                           |
| Tank Construction material:Steel                                                                                                                                                                                                                                                                                                                                                                                                                                      |
| Secondary containment with leak detection  Visible sidewalls, liner, 6-inch lift and automatic overflow shut-off                                                                                                                                                                                                                                                                                                                                                      |
| ☐ Visible sidewalls and liner ☐ Visible sidewalls only ☒ Other _Double walled/double bottomed; side walls not visible  Liner type: Thicknessmil ☐ HDPE ☐ PVC ☐ Other                                                                                                                                                                                                                                                                                                  |
| 4.  Alternative Method:                                                                                                                                                                                                                                                                                                                                                                                                                                               |