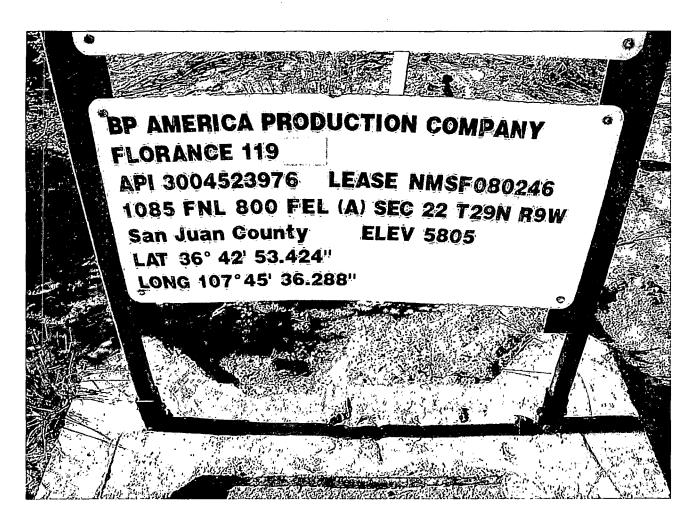

For permanent pits submit to the Santa Fe Environmental Bureau office and provide a copy to the appropriate NMOCD District Office.

| Pit, Below-Grade Tank, or  12216 Proposed Alternative Method Permit or Closure Plan Application                                                                                                                                                                                                                                                                                                                                                                       |
|-----------------------------------------------------------------------------------------------------------------------------------------------------------------------------------------------------------------------------------------------------------------------------------------------------------------------------------------------------------------------------------------------------------------------------------------------------------------------|
| Type of action:  Below grade tank registration Permit of a pit or proposed alternative method Closure of a pit, below-grade tank, or proposed alternative method Modification to an existing permit/or registration Closure plan only submitted for an existing permitted or non-permitted pit, below-grade tank, or proposed alternative method                                                                                                                      |
| Instructions: Please submit one application (Form C-144) per individual pit, below-grade tank or alternative request  Please be advised that approval of this request does not relieve the operator of liability should operations result in pollution of surface water, ground water or the environment. Nor does approval relieve the operator of its responsibility to comply with any other applicable governmental authority's rules, regulations or ordinances. |
| Operator: BP America Production CompanyOGRID #:778                                                                                                                                                                                                                                                                                                                                                                                                                    |
| Address:200 Energy Court, Farmington, NM 87401                                                                                                                                                                                                                                                                                                                                                                                                                        |
| Facility or well name:Florance 119                                                                                                                                                                                                                                                                                                                                                                                                                                    |
| API Number:3004523976OCD Permit Number:                                                                                                                                                                                                                                                                                                                                                                                                                               |
| U/L or Qtr/QtrA Section22 Township29N Range9WCounty:San Juan                                                                                                                                                                                                                                                                                                                                                                                                          |
| Center of Proposed Design: Latitude36.71495 Longitude107.76051 NAD: ☐1927 ☒ 1983  Surface Owner: ☒ Federal ☐ State ☐ Private ☐ Tribal Trust or Indian Allotment                                                                                                                                                                                                                                                                                                       |
| Pit: Subsection F, G or J of 19.15.17.11 NMAC   Temporary:                                                                                                                                                                                                                                                                                                                                                                                                            |
| 3.                                                                                                                                                                                                                                                                                                                                                                                                                                                                    |
| Below-grade tank: Subsection I of 19.15.17.11 NMAC Tank A                                                                                                                                                                                                                                                                                                                                                                                                             |
| Volume:95.0bbl Type of fluid:Produced water                                                                                                                                                                                                                                                                                                                                                                                                                           |
| Tank Construction material:Steel                                                                                                                                                                                                                                                                                                                                                                                                                                      |
| Secondary containment with leak detection  Visible sidewalls, liner, 6-inch lift and automatic overflow shut-off                                                                                                                                                                                                                                                                                                                                                      |
| ☐ Visible sidewalls and liner ☐ Visible sidewalls only ☒ Other _Double walled/double bottomed; side walls not visible  Liner type: Thicknessmil ☐ HDPE ☐ PVC ☐ Other                                                                                                                                                                                                                                                                                                  |
| 4.  Alternative Method:                                                                                                                                                                                                                                                                                                                                                                                                                                               |