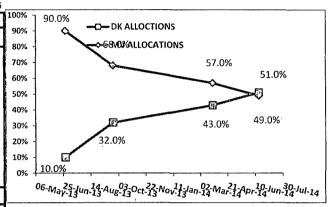

| 15% Check | MV ALL  |
|-----------|---------|
| C1        | 54.000% |
| C2        |         |
| C3        | 43.000% |
| C4        |         |

| OFFICIAL GAS ALLOC |       |  |  |  |  |  |
|--------------------|-------|--|--|--|--|--|
| MV                 | DK    |  |  |  |  |  |
| 49.0%              | 51.0% |  |  |  |  |  |
|                    | OIR   |  |  |  |  |  |
| 58%                | 42%   |  |  |  |  |  |