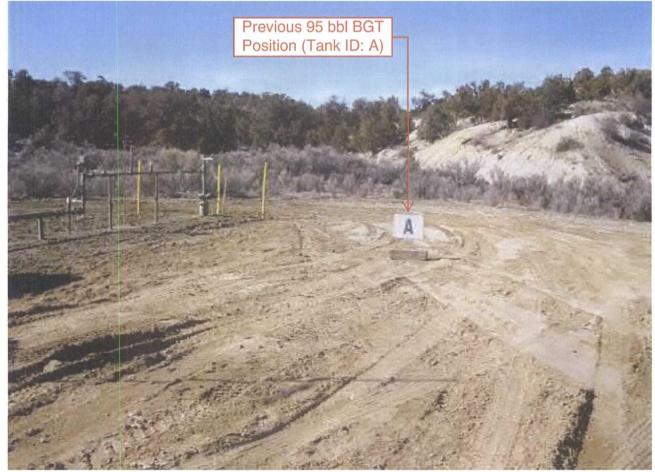

| Pit, Below-Grade Tank, or NECEIVED  12777 Proposed Alternative Method Permit or Closure Plan Application                                                                                                                                                                                                                                                                                                                                                              |
|-----------------------------------------------------------------------------------------------------------------------------------------------------------------------------------------------------------------------------------------------------------------------------------------------------------------------------------------------------------------------------------------------------------------------------------------------------------------------|
| 2 1 0 0 0 0 0 1 1 1 1 1 1 1 1 1 1 1 1 1                                                                                                                                                                                                                                                                                                                                                                                                                               |
| Type of action: Below grade tank registration  Permit of a pit or proposed alternative method  MAR 1 2 2015                                                                                                                                                                                                                                                                                                                                                           |
| Closure of a pit, below-grade tank, or proposed alternative method  MMOCD                                                                                                                                                                                                                                                                                                                                                                                             |
| Closure plan only submitted for an existing permitted or non-permitted pit, below-grade tank,                                                                                                                                                                                                                                                                                                                                                                         |
| or proposed alternative method                                                                                                                                                                                                                                                                                                                                                                                                                                        |
| Instructions: Please submit one application (Form C-144) per individual pit, below-grade tank or alternative request  Please be advised that approval of this request does not relieve the operator of liability should operations result in pollution of surface water, ground water or the environment. Nor does approval relieve the operator of its responsibility to comply with any other applicable governmental authority's rules, regulations or ordinances. |
| Operator: BP America Production Company OGRID #:778                                                                                                                                                                                                                                                                                                                                                                                                                   |
| Address:200 Energy Court, Farmington, NM 87401                                                                                                                                                                                                                                                                                                                                                                                                                        |
| Facility or well name:Mudge A 41                                                                                                                                                                                                                                                                                                                                                                                                                                      |
| API Number:3004521028 OCD Permit Number:                                                                                                                                                                                                                                                                                                                                                                                                                              |
| U/L or Qtr/QtrMSection11Township31NRange11WCounty:San Juan                                                                                                                                                                                                                                                                                                                                                                                                            |
| Center of Proposed Design: Latitude36.908191 Longitude107.965893 NAD: ☐1927 ☒ 1983 Surface                                                                                                                                                                                                                                                                                                                                                                            |
| Owner: X Federal X State Private Tribal Trust or Indian Allotment                                                                                                                                                                                                                                                                                                                                                                                                     |
| 2.                                                                                                                                                                                                                                                                                                                                                                                                                                                                    |
| Pit: Subsection F, G or J of 19.15.17.11 NMAC                                                                                                                                                                                                                                                                                                                                                                                                                         |
| Temporary:                                                                                                                                                                                                                                                                                                                                                                                                                                                            |
| Permanent Emergency Cavitation P&A Multi-Well Fluid Management Low Chloride Drilling Fluid yes no                                                                                                                                                                                                                                                                                                                                                                     |
| Lined Unlined Liner type: Thicknessmil LLDPE HDPE PVC Other                                                                                                                                                                                                                                                                                                                                                                                                           |
| ☐ String-Reinforced                                                                                                                                                                                                                                                                                                                                                                                                                                                   |
| Liner Seams: Welded Factory Other Volume: bbl Dimensions: L x W x D                                                                                                                                                                                                                                                                                                                                                                                                   |
| 3.                                                                                                                                                                                                                                                                                                                                                                                                                                                                    |
| Below-grade tank: Subsection I of 19.15.17.11 NMAC Tank A                                                                                                                                                                                                                                                                                                                                                                                                             |
| Volume:95.0bbl Type of fluid:Produced water                                                                                                                                                                                                                                                                                                                                                                                                                           |
| Tank Construction material: Steel                                                                                                                                                                                                                                                                                                                                                                                                                                     |
| ☐ Secondary containment with leak detection ☐ Visible sidewalls, liner, 6-inch lift and automatic overflow shut-off                                                                                                                                                                                                                                                                                                                                                   |
| ☐ Visible sidewalls and liner ☐ Visible sidewalls only ☒ Other _Double walled/double bottomed; side walls not visible                                                                                                                                                                                                                                                                                                                                                 |
| Liner type: Thickness mil                                                                                                                                                                                                                                                                                                                                                                                                                                             |
| 4                                                                                                                                                                                                                                                                                                                                                                                                                                                                     |
| Alternative Method:                                                                                                                                                                                                                                                                                                                                                                                                                                                   |