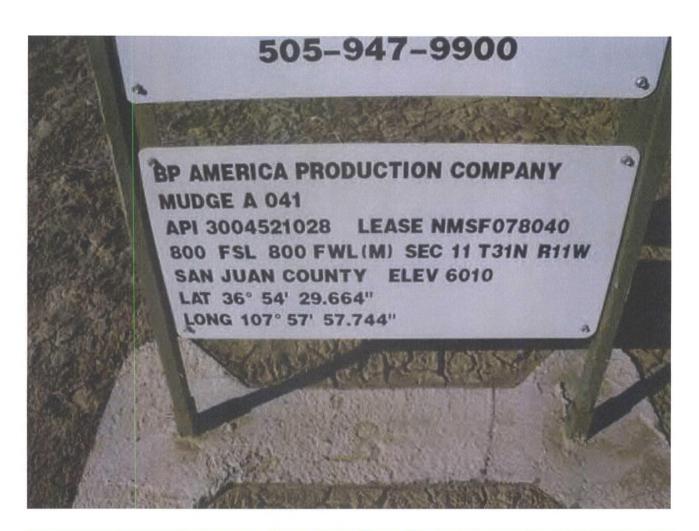

| Pit, Below-Grade Tank, or NECEIVED  12777 Proposed Alternative Method Permit or Closure Plan Application                                                                                                                                                                                                                                                                                                                                                              |
|-----------------------------------------------------------------------------------------------------------------------------------------------------------------------------------------------------------------------------------------------------------------------------------------------------------------------------------------------------------------------------------------------------------------------------------------------------------------------|
| 2 1 0 0 0 0 0 1 1 1 1 1 1 1 1 1 1 1 1 1                                                                                                                                                                                                                                                                                                                                                                                                                               |
| Type of action: Below grade tank registration  Permit of a pit or proposed alternative method  MAR 1 2 2015                                                                                                                                                                                                                                                                                                                                                           |
| Closure of a pit, below-grade tank, or proposed alternative method  MMOCD                                                                                                                                                                                                                                                                                                                                                                                             |
| Closure plan only submitted for an existing permitted or non-permitted pit, below-grade tank,                                                                                                                                                                                                                                                                                                                                                                         |
| or proposed alternative method                                                                                                                                                                                                                                                                                                                                                                                                                                        |
| Instructions: Please submit one application (Form C-144) per individual pit, below-grade tank or alternative request  Please be advised that approval of this request does not relieve the operator of liability should operations result in pollution of surface water, ground water or the environment. Nor does approval relieve the operator of its responsibility to comply with any other applicable governmental authority's rules, regulations or ordinances. |
| Operator: BP America Production Company OGRID #:778                                                                                                                                                                                                                                                                                                                                                                                                                   |
| Address:200 Energy Court, Farmington, NM 87401                                                                                                                                                                                                                                                                                                                                                                                                                        |
| Facility or well name:Mudge A 41                                                                                                                                                                                                                                                                                                                                                                                                                                      |
| API Number:3004521028 OCD Permit Number:                                                                                                                                                                                                                                                                                                                                                                                                                              |
| U/L or Qtr/QtrMSection11Township31NRange11WCounty:San Juan                                                                                                                                                                                                                                                                                                                                                                                                            |
| Center of Proposed Design: Latitude36.908191 Longitude107.965893 NAD: ☐1927 ☒ 1983 Surface                                                                                                                                                                                                                                                                                                                                                                            |
| Owner: X Federal X State Private Tribal Trust or Indian Allotment                                                                                                                                                                                                                                                                                                                                                                                                     |
| 2.                                                                                                                                                                                                                                                                                                                                                                                                                                                                    |
| Pit: Subsection F, G or J of 19.15.17.11 NMAC                                                                                                                                                                                                                                                                                                                                                                                                                         |
| Temporary:                                                                                                                                                                                                                                                                                                                                                                                                                                                            |
| Permanent Emergency Cavitation P&A Multi-Well Fluid Management Low Chloride Drilling Fluid yes no                                                                                                                                                                                                                                                                                                                                                                     |
| Lined Unlined Liner type: Thicknessmil LLDPE HDPE PVC Other                                                                                                                                                                                                                                                                                                                                                                                                           |
| ☐ String-Reinforced                                                                                                                                                                                                                                                                                                                                                                                                                                                   |
| Liner Seams: Welded Factory Other Volume: bbl Dimensions: L x W x D                                                                                                                                                                                                                                                                                                                                                                                                   |
| 3.                                                                                                                                                                                                                                                                                                                                                                                                                                                                    |
| Below-grade tank: Subsection I of 19.15.17.11 NMAC Tank A                                                                                                                                                                                                                                                                                                                                                                                                             |
| Volume:95.0bbl Type of fluid:Produced water                                                                                                                                                                                                                                                                                                                                                                                                                           |
| Tank Construction material: Steel                                                                                                                                                                                                                                                                                                                                                                                                                                     |
| ☐ Secondary containment with leak detection ☐ Visible sidewalls, liner, 6-inch lift and automatic overflow shut-off                                                                                                                                                                                                                                                                                                                                                   |
| ☐ Visible sidewalls and liner ☐ Visible sidewalls only ☒ Other _Double walled/double bottomed; side walls not visible                                                                                                                                                                                                                                                                                                                                                 |
| Liner type: Thickness mil                                                                                                                                                                                                                                                                                                                                                                                                                                             |
| 4                                                                                                                                                                                                                                                                                                                                                                                                                                                                     |
| Alternative Method:                                                                                                                                                                                                                                                                                                                                                                                                                                                   |