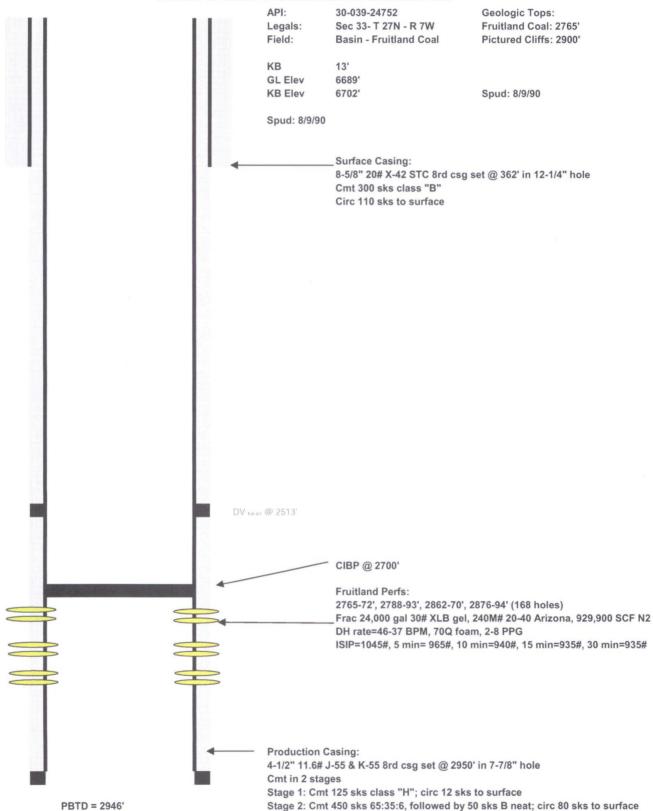

#### 32. Additional remarks, continued

POOH PU 4-1/2" CIBP AND SET @ 2700' TOH AND LAY DOWN WORKSTRING PRESSURE TEST CASING TO 500 PSI.

UPON COMPLETION OF THE PA, SURFACE RECLAMATION WILL BEGIN.

PLEASE SEE ATTACHED WELLBORE DIAGRAM.

#### Rincon 290

# Rio Arriba County, New Mexico

### PROPOSED WELLBORE DIAGRAM

Prepared by: Date:

Jamie Elkington 9/20/2013

TD = 2950'

Revised by: Date: