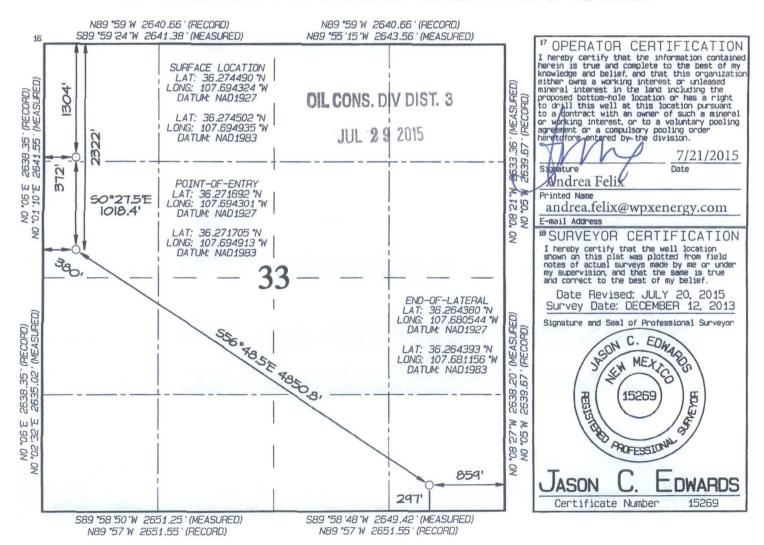

State of New Mexico Energy, Minerals & Natural Resources Department Form C-102 Revised August 1, 2011

Submit one copy to Appropriate District Office

OIL CONSERVATION DIVISION 1220 South St. Francis Drive Santa Fe. NM 87505

| AMENDED | REPORT |
|---------|--------|

## WELL LOCATION AND ACREAGE DEDICATION PLAT

| 'API Number        |         |                   | de ³Pool Name      |                        |                               |                                  |                         |                |          |
|--------------------|---------|-------------------|--------------------|------------------------|-------------------------------|----------------------------------|-------------------------|----------------|----------|
| 36.045-35002 97232 |         |                   |                    | BASIN MANCOS           |                               |                                  |                         |                |          |
| Property Code      |         |                   |                    | Property Name          |                               |                                  | , h                     | "Well Number   |          |
| 315059             |         |                   |                    | MC 5 COM               |                               |                                  |                         | 113H           |          |
| OGRID No.          |         |                   |                    | Operator Name          |                               |                                  | 9                       | *Elevation     |          |
| 120782 WPX         |         |                   |                    | ENERGY PRODUCTION, LLC |                               |                                  |                         | 7020           |          |
|                    |         | 14                |                    |                        | <sup>10</sup> Surface         | Location                         |                         |                |          |
| UL or lot no.      | Section | Township          | Range              | Lot Idn                | Feet from the                 | North/South line                 | Feet from the           | East/West line | County   |
| D                  | 33      | 24N               | 8W                 |                        | 1304                          | NORTH                            | 372                     | WEST           | SAN JUAN |
|                    |         | 1                 | <sup>1</sup> Botto | m Hole                 | Location I                    | f Different                      | From Surfac             | е              |          |
| UL or lot no.      | Section | Township          | Range              | Lot Idn                | Feet from the                 | North/South line                 | Feet from the           | East/West line | County   |
| P                  | 33      | 24N               | 8W                 |                        | 297                           | SOUTH                            | 859                     | EAST           | SAN JUAN |
| Dedicated Acres    |         | 640.0<br>htire Se |                    | 33                     | <sup>13</sup> Joint or Infill | <sup>14</sup> Consolidation Code | <sup>15</sup> Order No. |                |          |

NO ALLOWABLE WILL BE ASSIGNED TO THIS COMPLETION UNTIL ALL INTERESTS HAVE BEEN CONSOLIDATED OR A NON-STANDARD UNIT HAS BEEN APPROVED BY THE DIVISION