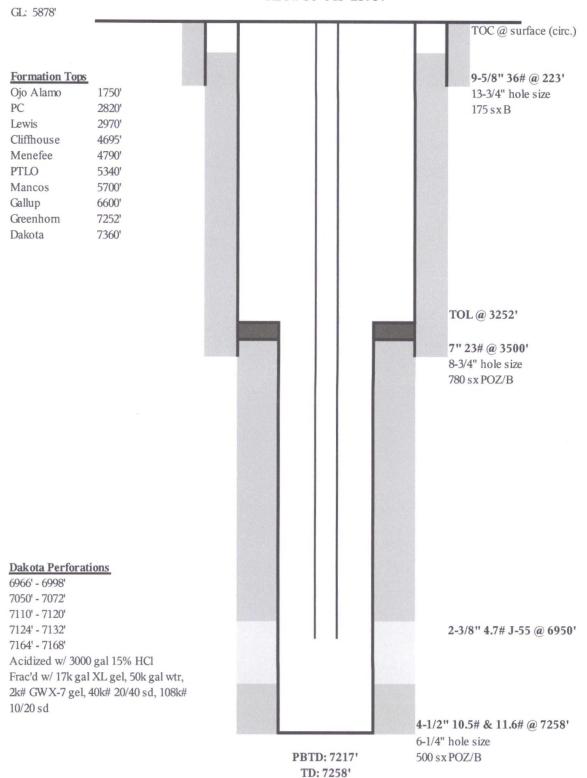

30-045-23957-00

Location: A SEC. 11, T31N, R11W San Juan County, New Mexico

#### Reason/Background for Job

The Mudge Com B 001 is a Dakota well that was drilled and completed in 1980. The original stimulation on the Dakota has had limited success compared to offset wells.

It is proposed to perforate and hydraulically fracture the Dakota formation. Expected production rates are 300 MCFD and 5 BWPD.

#### **Basic Job Procedure**

- 1. Pull tubing
- 2. Clean out to PBTD of 7217'
- 3. Perforate the Dakota from 6966' 7205'
- 4. Fracture stimulate the Dakota
- 5. Unset packer(s) and pull tubing
- 6. Drill out composite plug(s)
- 7. Clean out to PBTD
- 8. Run tubing and production BHA
- 9. Return well to production

## Current WBD Mudge Com B 001 - DK

Sec 11, T31N, R11W API # 30-045-23957



## Proposed WBD Mudge Com B 001 - DK

Sec 11, T31N, R11W API # 30-045-23957