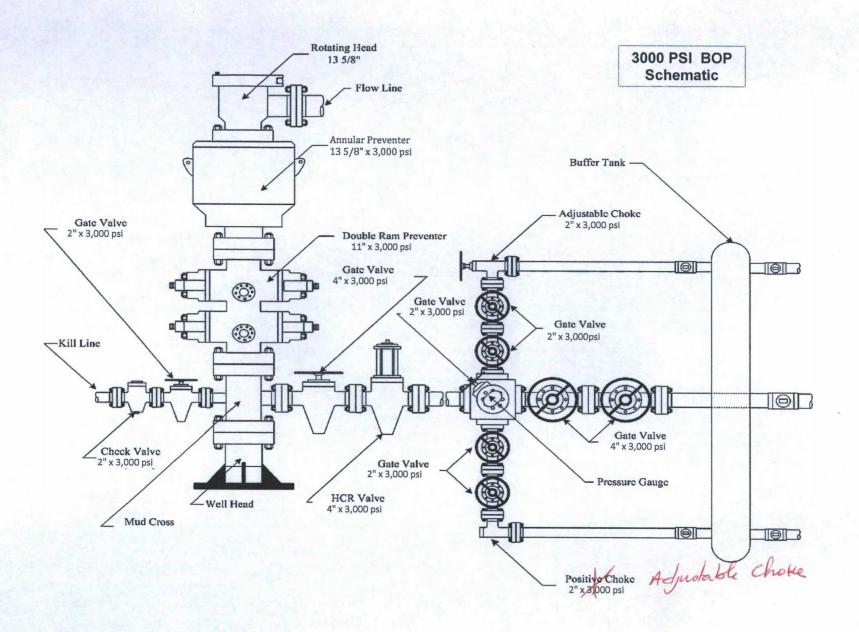

#### II. DRILLING

- A. MUD PROGRAM: LSND mud (WBM) will be used to drill the 12-1/4" Surface hole, the 8 3/4" Directional Vertical hole, and the curve portion of the wellbore. A LSND (WBM) or (OBM) will be used to drill the lateral portion of well. Treat for lost circulation as necessary. Obtain 100% returns prior to cementing. Notify Engineering of any mud losses.
- B. <u>BOP TESTING</u>: While drill pipe is in use, the pipe rams and the blind rams will be function tested once each trip. The anticipated reservoir is expected to be less than 1300 psi, so the BOPE will be tested to 250 psi (Low) for 5 minutes and 1500 psi (High) for 10 minutes. Pressure test surface casing to 600 psi for 30 minutes and intermediate casing to 1500 psi for 30 minutes. Utilize a BOPE Testing Unit with a recording chart and appropriate test plug for testing. The drum brakes will be inspected and tested each tour. All tests and inspections will be recorded in the tour book as to time and results.