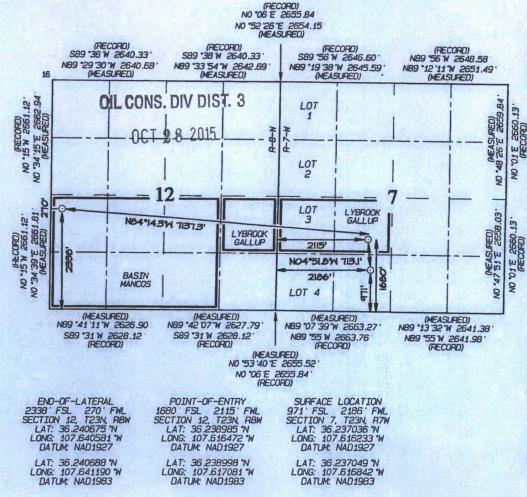

AMENDED REPORT

RECEIVED

WELL LOCATION AND ACREAGE DEDICATION PLAT

AUG 0 4 2015

| 1,                | API Numbe      |                  |                  | Pool Coo       |                                    | TILAUL DEDIC                     | 3P001 Na                |                                        |                                |
|-------------------|----------------|------------------|------------------|----------------|------------------------------------|----------------------------------|-------------------------|----------------------------------------|--------------------------------|
| 30.03             |                |                  | 97               | 232 /          | THE RESERVE TO STATE OF THE PARTY. | BASIN N                          |                         | BROOK FGALL                            | Won Field Office               |
| Property          |                |                  |                  |                | Propert                            |                                  |                         | Bureau• <sub>N</sub>                   | <b>€1anumbe</b> anagen<br>409H |
| 'OGRID 1<br>12078 |                | 42               |                  | WPX            | *Operato                           | Name<br>RODUCTION, LL            | С                       | ************************************** | Flevation 7307                 |
|                   |                |                  |                  |                | <sup>10</sup> Surface              | Location                         |                         |                                        |                                |
| UL or lot no.     | Section 7      | Township 23N     | Range<br>7W      | Lat Idn        | Feet from the 971                  | North/South line<br>SOUTH        | Feet from the 2186      | East/West line WEST                    | RIO<br>ARRIBA                  |
|                   |                |                  | 11 Botto         | m Hole         | Location ]                         | f Different A                    | From Surfac             | е                                      |                                |
| UL or lot no.     | Section        | Township         | Range            | Let Idn        | Feet from the                      | North/South line                 | Feet from the           | East/West line                         | County                         |
| L                 | 12             | 23N              | 8W               |                | 2338                               | SOUTH                            | 270                     | WEST                                   | SAN JUAN                       |
|                   | 0.70<br>cept S | N/2 S<br>E/4 SE, | W/4 -<br>/4) - S | Sec 7<br>ec 12 | 19 doint or Infill                 | <sup>54</sup> Consolidation Code | <sup>35</sup> Order Na. |                                        |                                |

SH Location: SESW 7 23N-07W

**ELEVATION: 7307'** 

Rio Arriba CO., NM

BH Location: NWSW 12 23N-08W

MINERALS: Federal

San Juan CO., NM

Well Name: Chaco 2307-07N #409H

Surface Location: Chaco 2307-07N

NAD 1927 (NADCON CONUS) , US State Plane 1927 (Exact solution) New Mexico West 3003

Ground Elevation: 6991.00

+N/-S 0.00

+E/-W 0.00

Northing 1905594.54

Easting 564024.40 36,2370360

Latittude

Longitude -107.6162330 Slot A2

Azimuths to True North

Mean Sea Level System Datum:

Chaco 2307-07N Site 1,905,594.54 usft Site Position: Northing: Latitude: 36.2370360 -107.6162330 Lat/Long 564,024.40 usft Longitude: From: Easting: 0.00 usft 13.20 in 0.13 **Position Uncertainty:** Slot Radius: **Grid Convergence:** 

Well Chaco 2307-07N #409H - Slot A2 36.2370360 1,905,594.54 usft Latitude: **Well Position** +N/-S 0.00 usft Northing: 564,024.40 usft -107.6162330 +E/-W 0.00 usft Easting: Longitude: 6,991.00 usft **Position Uncertainty** 0.00 usft Wellhead Elevation: 0.00 usft **Ground Level:** 