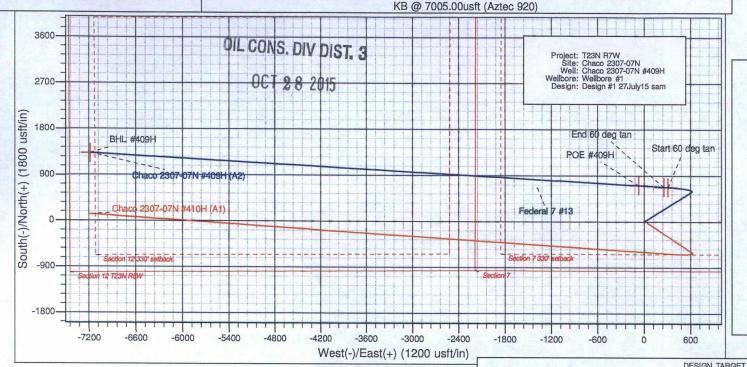

## **WPX**

OIL CONS. DIV DIST. 3 OCT 28 2015

Planning Report

Database: San Juan WPX Energy Company: **T23N R7W** Project: Chaco 2307-07N Site: Well: Chaco 2307-07N #409H Wellbore: Wellbore #1

Local Co-ordinate Reference: TVD Reference: MD Reference: North Reference: **Survey Calculation Method:** 

Well Chaco 2307-07N #409H (A2) - Slot A2 KB @ 7005.00usft (Aztec 920) KB @ 7005.00usft (Aztec 920) True Minimum Curvature

Design: Design #1 27July15 sam

T23N R7W Project

US State Plane 1927 (Exact solution) NAD 1927 (NADCON CONUS) Map System: Geo Datum: Map Zone: New Mexico West 3003

Mean Sea Level System Datum:

Chaco 2307-07N Site 1,905,594.54 usft Site Position: Northing: Latitude: 36.2370360 -107.6162330 Lat/Long 564,024.40 usft Longitude: From: Easting: 0.00 usft 13.20 in 0.13 **Position Uncertainty:** Slot Radius: **Grid Convergence:** 

Well Chaco 2307-07N #409H - Slot A2 36.2370360 1,905,594.54 usft Latitude: **Well Position** +N/-S 0.00 usft Northing: 564,024.40 usft -107.6162330 +E/-W 0.00 usft Easting: Longitude: 6,991.00 usft **Position Uncertainty** 0.00 usft Wellhead Elevation: 0.00 usft **Ground Level:** 

Wellbore #1 Wellbore Field Strength Magnetics **Model Name** Sample Date Declination Dip Angle (nT) (°) (°) IGRF2010 6/29/2015 9.28 62.96 50,063

Design #1 27July15 sam Design **Audit Notes:** PLAN 0.00 Version: Phase: Tie On Depth: Vertical Section: Depth From (TVD) +N/-S +E/-W Direction (usft) (usft) (usft) (°) 0.00 0.00 0.00 280.46

| Measured<br>Depth<br>(usft) | Inclination (°) | Azimuth<br>(°) | Vertical<br>Depth<br>(usft) | +N/-S<br>(usft) | +E/-W<br>(usft) | Dogleg<br>Rate<br>(°/100usft) | Build<br>Rate<br>(°/100usft) | Turn<br>Rate<br>(°/100usft) | TFO<br>(°) | Target                |
|-----------------------------|-----------------|----------------|-----------------------------|-----------------|-----------------|-------------------------------|------------------------------|-----------------------------|------------|-----------------------|
| 0.00                        | 0.00            | 0.00           | 0.00                        | 0.00            | 0.00            | 0.00                          | 0.00                         | 0.00                        | 0.00       |                       |
| 550.00                      | 0.00            | 0.00           | 550.00                      | 0.00            | 0.00            | 0.00                          | 0.00                         | 0.00                        | 0.00       |                       |
| 1,119.46                    | 11.39           | 46.57          | 1,115.71                    | 38.78           | 40.97           | 2.00                          | 2.00                         | 0.00                        | 46.57      |                       |
| 5,126.72                    | 11.39           | 46.57          | 5,044.07                    | 582.77          | 615.66          | 0.00                          | 0.00                         | 0.00                        | 0.00       |                       |
| 5,880.48                    | 60.00           | 275.24         | 5,677.79                    | 674.76          | 307.86          | 9.00                          | 6.45                         | -17.42                      | -135.40    | Start 60 deg tan #409 |
| 5,940.48                    | 60.00           | 275.24         | 5,707.79                    | 679.51          | 256.11          | 0.00                          | 0.00                         | 0.00                        | 0.00       | End 60 deg tan#409h   |
| 5,976.37                    | 63.22           | 275.53         | 5,724.85                    | 682.47          | 224.68          | 9.01                          | 8.98                         | 0.81                        | 4.60       |                       |
| 6,283.54                    | 90.89           | 274.95         | 5,793.00                    | 709.48          | -70.54          | 9.01                          | 9.01                         | -0.19                       | -1.25      | POE #409H             |
| 13,420.45                   | 90.89           | 274.95         | 5,682.00                    | 1,325.66        | -7,179.94       | 0.00                          | 0.00                         | 0.00                        | 0.00       | BHL #409H             |