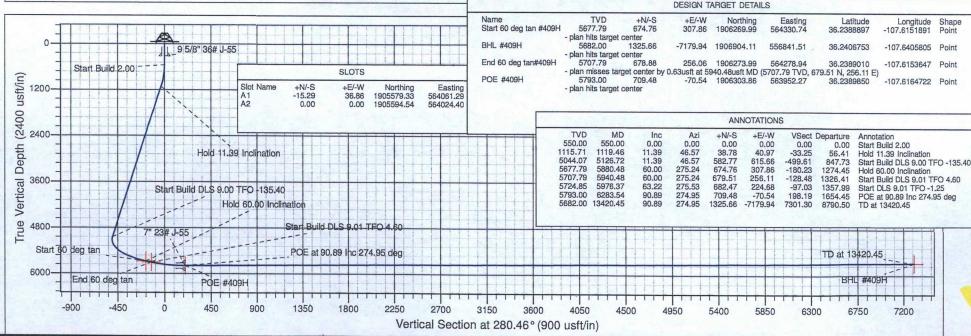

#### **MEASURED DEPTH:**

I. GEOLOGY:

Surface formation - San Jose / Nacimiento

A. FORMATION TOPS: (KB)

| Name           | MD   | TVD  | Name          | MD    | TVD  |
|----------------|------|------|---------------|-------|------|
|                |      |      |               |       |      |
| Ojo Alamo      | 1449 | 1439 | Point Lookout | 4563  | 4491 |
| Kirtland       | 1763 | 1747 | Mancos        | 4761  | 4686 |
| Picture Cliffs | 2146 | 2122 | Gallup        | 5126  | 5043 |
| Lewis          | 2257 | 2231 | Kickoff Point | 5127  | 5044 |
| Chacra         | 2564 | 2532 | Top Target    | 5983  | 5728 |
| Cliff House    | 3670 | 3616 | Landing Point | 6284  | 5793 |
| Menefee        | 3717 | 3662 | Base Target   | 6284  | 5793 |
|                |      |      | TD            | 13420 | 5682 |

#### III. MATERIALS

| CASING TYPE     | OH SIZE (IN) | DEPTH (MD) (FT) | CASING SIZE (IN) | WEIGHT(LB) | GRADE |
|-----------------|--------------|-----------------|------------------|------------|-------|
| Surface         | 12.25"       | 320'            | 9.625"           | 36#        | J-55  |
| Intermediate    | 8.75"        | 6,284           | 7"               | 23#        | K-55  |
| Prod. Liner     | 6.125"       | 6134' - 13,420' | 4-1/2"           | 11.6#      | N-80  |
| Tie-Back String | N/A          | Surf 6134'      | 4-1/2"           | 11.6#      | N-80  |

Wellbore #1 Wellbore Field Strength Magnetics **Model Name** Sample Date Declination Dip Angle (nT) (°) (°) IGRF2010 6/29/2015 9.28 62.96 50,063

Design #1 27July15 sam Design **Audit Notes:** PLAN 0.00 Version: Phase: Tie On Depth: Vertical Section: Depth From (TVD) +N/-S +E/-W Direction (usft) (usft) (usft) (°) 0.00 0.00 0.00 280.46

| Measured<br>Depth<br>(usft) | Inclination (°) | Azimuth<br>(°) | Vertical<br>Depth<br>(usft) | +N/-S<br>(usft) | +E/-W<br>(usft) | Dogleg<br>Rate<br>(°/100usft) | Build<br>Rate<br>(°/100usft) | Turn<br>Rate<br>(°/100usft) | TFO<br>(°) | Target                |
|-----------------------------|-----------------|----------------|-----------------------------|-----------------|-----------------|-------------------------------|------------------------------|-----------------------------|------------|-----------------------|
| 0.00                        | 0.00            | 0.00           | 0.00                        | 0.00            | 0.00            | 0.00                          | 0.00                         | 0.00                        | 0.00       |                       |
| 550.00                      | 0.00            | 0.00           | 550.00                      | 0.00            | 0.00            | 0.00                          | 0.00                         | 0.00                        | 0.00       |                       |
| 1,119.46                    | 11.39           | 46.57          | 1,115.71                    | 38.78           | 40.97           | 2.00                          | 2.00                         | 0.00                        | 46.57      |                       |
| 5,126.72                    | 11.39           | 46.57          | 5,044.07                    | 582.77          | 615.66          | 0.00                          | 0.00                         | 0.00                        | 0.00       |                       |
| 5,880.48                    | 60.00           | 275.24         | 5,677.79                    | 674.76          | 307.86          | 9.00                          | 6.45                         | -17.42                      | -135.40    | Start 60 deg tan #409 |
| 5,940.48                    | 60.00           | 275.24         | 5,707.79                    | 679.51          | 256.11          | 0.00                          | 0.00                         | 0.00                        | 0.00       | End 60 deg tan#409h   |
| 5,976.37                    | 63.22           | 275.53         | 5,724.85                    | 682.47          | 224.68          | 9.01                          | 8.98                         | 0.81                        | 4.60       |                       |
| 6,283.54                    | 90.89           | 274.95         | 5,793.00                    | 709.48          | -70.54          | 9.01                          | 9.01                         | -0.19                       | -1.25      | POE #409H             |
| 13,420.45                   | 90.89           | 274.95         | 5,682.00                    | 1,325.66        | -7,179.94       | 0.00                          | 0.00                         | 0.00                        | 0.00       | BHL #409H             |