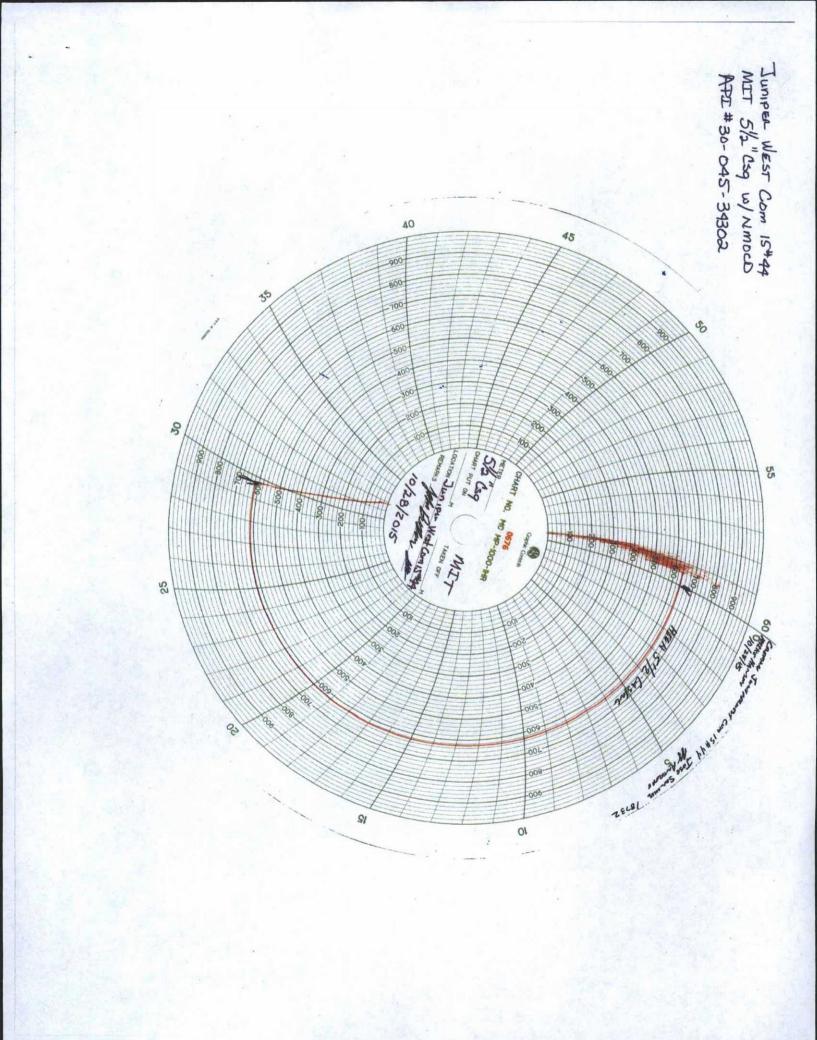

|                                                                                                                                                                                                                                                                                                                                                                                   |                                                                                                                                                                                                                                                                                                                                                                                          | UNITED STATES<br>ARTMENT OF THE INTERIOR                                                                                                                                                                                                                                                                                                                     |                                                                                                                                                                                                                                                                                                        | FORM APPROVED<br>OMB NO. 1004-0135<br>Expires: July 31, 2010                                                                  |                                              |
|-----------------------------------------------------------------------------------------------------------------------------------------------------------------------------------------------------------------------------------------------------------------------------------------------------------------------------------------------------------------------------------|------------------------------------------------------------------------------------------------------------------------------------------------------------------------------------------------------------------------------------------------------------------------------------------------------------------------------------------------------------------------------------------|--------------------------------------------------------------------------------------------------------------------------------------------------------------------------------------------------------------------------------------------------------------------------------------------------------------------------------------------------------------|--------------------------------------------------------------------------------------------------------------------------------------------------------------------------------------------------------------------------------------------------------------------------------------------------------|-------------------------------------------------------------------------------------------------------------------------------|----------------------------------------------|
| SUNDRY NOTICES AND REPORTS ON WE                                                                                                                                                                                                                                                                                                                                                  |                                                                                                                                                                                                                                                                                                                                                                                          | S ON WELLS                                                                                                                                                                                                                                                                                                                                                   | 5. Lease Seria<br>NMNM10                                                                                                                                                                                                                                                                               |                                                                                                                               |                                              |
| Do not use this form for proposals to drill or to re-en<br>abandoned well. Use form 3160-3 (APD) for such pro                                                                                                                                                                                                                                                                     |                                                                                                                                                                                                                                                                                                                                                                                          |                                                                                                                                                                                                                                                                                                                                                              | 6. If Indian, A                                                                                                                                                                                                                                                                                        | Allottee or Tribe Name                                                                                                        |                                              |
| SUBMIT IN TRIPLICATE - Other instructions on reverse side.  1. Type of Well Oil Well Gas Well Other: COAL BED METHANE                                                                                                                                                                                                                                                             |                                                                                                                                                                                                                                                                                                                                                                                          |                                                                                                                                                                                                                                                                                                                                                              | de. 7. If Unit or CA/Agreement, Name and/or No. 8. Well Name and No. JUNIPER WEST COM 15 44                                                                                                                                                                                                            |                                                                                                                               |                                              |
|                                                                                                                                                                                                                                                                                                                                                                                   |                                                                                                                                                                                                                                                                                                                                                                                          |                                                                                                                                                                                                                                                                                                                                                              |                                                                                                                                                                                                                                                                                                        |                                                                                                                               | 2. Name of Operator<br>COLEMAN OIL & GAS INC |
|                                                                                                                                                                                                                                                                                                                                                                                   |                                                                                                                                                                                                                                                                                                                                                                                          | b. Phone No. (include area code<br>Ph: 505.327.0356                                                                                                                                                                                                                                                                                                          | de) 10. Field and Pool, or Exploratory<br>BASIN FRUITLAND COAL                                                                                                                                                                                                                                         |                                                                                                                               |                                              |
| FARMINGTON, NM 87499                                                                                                                                                                                                                                                                                                                                                              | and the states of                                                                                                                                                                                                                                                                                                                                                                        |                                                                                                                                                                                                                                                                                                                                                              | IN A STAND                                                                                                                                                                                                                                                                                             | THE BAR SHALL                                                                                                                 |                                              |
| 4. Location of Well (Footage, Sec., T., R., M., or Survey Description)                                                                                                                                                                                                                                                                                                            |                                                                                                                                                                                                                                                                                                                                                                                          |                                                                                                                                                                                                                                                                                                                                                              | 11. County or Parish, and State<br>SAN JUAN COUNTY, NM                                                                                                                                                                                                                                                 |                                                                                                                               |                                              |
| Sec 15 T24N R11W SESE 1325FSL 1085FEL<br>36.309835 N Lat, 107.984999 W Lon                                                                                                                                                                                                                                                                                                        |                                                                                                                                                                                                                                                                                                                                                                                          |                                                                                                                                                                                                                                                                                                                                                              | SAN JUAN COU                                                                                                                                                                                                                                                                                           |                                                                                                                               |                                              |
| 12. CHECK AF                                                                                                                                                                                                                                                                                                                                                                      | PROPRIATE BOX(ES) TO I                                                                                                                                                                                                                                                                                                                                                                   | NDICATE NATURE OF                                                                                                                                                                                                                                                                                                                                            | NOTICE, REPORT, OR                                                                                                                                                                                                                                                                                     | OTHER DATA                                                                                                                    |                                              |
| TYPE OF SUBMISSION                                                                                                                                                                                                                                                                                                                                                                | TYPE OF ACTION                                                                                                                                                                                                                                                                                                                                                                           |                                                                                                                                                                                                                                                                                                                                                              |                                                                                                                                                                                                                                                                                                        |                                                                                                                               |                                              |
| □ Notice of Intent                                                                                                                                                                                                                                                                                                                                                                | Acidize                                                                                                                                                                                                                                                                                                                                                                                  | Deepen                                                                                                                                                                                                                                                                                                                                                       | Production (Start/Resu                                                                                                                                                                                                                                                                                 | ume) 🔲 Water Shut-Off                                                                                                         |                                              |
|                                                                                                                                                                                                                                                                                                                                                                                   | Alter Casing                                                                                                                                                                                                                                                                                                                                                                             | Fracture Treat                                                                                                                                                                                                                                                                                                                                               | Reclamation                                                                                                                                                                                                                                                                                            | □ Well Integrity                                                                                                              |                                              |
| Subsequent Report                                                                                                                                                                                                                                                                                                                                                                 | Casing Repair                                                                                                                                                                                                                                                                                                                                                                            | New Construction                                                                                                                                                                                                                                                                                                                                             | Recomplete                                                                                                                                                                                                                                                                                             | □ Other                                                                                                                       |                                              |
| Final Abandonment Notice                                                                                                                                                                                                                                                                                                                                                          | Change Plans                                                                                                                                                                                                                                                                                                                                                                             | Plug and Abandon                                                                                                                                                                                                                                                                                                                                             | Temporarily Abandon                                                                                                                                                                                                                                                                                    |                                                                                                                               |                                              |
| 68                                                                                                                                                                                                                                                                                                                                                                                | Convert to Injection                                                                                                                                                                                                                                                                                                                                                                     | □ Plug Back                                                                                                                                                                                                                                                                                                                                                  | U Water Disposal                                                                                                                                                                                                                                                                                       | and the second second                                                                                                         |                                              |
| following completion of the invol-<br>testing has been completed. Final                                                                                                                                                                                                                                                                                                           | ved operations. If the operation result<br>Abandonment Notices shall be filed of                                                                                                                                                                                                                                                                                                         | e subsurface locations and meas<br>Bond No. on file with BLM/BL<br>s in a multiple completion or rec<br>only after all requirements, inclu-                                                                                                                                                                                                                  | <ol> <li>Required subsequent reports<br/>ompletion in a new interval, a F</li> </ol>                                                                                                                                                                                                                   | shall be filed within 30 days<br>orm 3160-4 shall be filed once                                                               |                                              |
| following completion of the invol-<br>testing has been completed. Final<br>determined that the site is ready for<br>Attached is a copy of the M<br>by third party contractor with                                                                                                                                                                                                 | ved operations. If the operation result<br>Abandonment Notices shall be filed of                                                                                                                                                                                                                                                                                                         | Bond No. on file with BLM/BL<br>s in a multiple completion or rec<br>only after all requirements, inclu-<br>5.5" production casing. M                                                                                                                                                                                                                        | <ul> <li>Required subsequent reports<br/>ompletion in a new interval, a F<br/>fing reclamation, have been con</li> <li>IT was done</li> </ul>                                                                                                                                                          | shall be filed within 30 days<br>orm 3160-4 shall be filed once                                                               |                                              |
| following completion of the invol-<br>testing has been completed. Final<br>determined that the site is ready for<br>Attached is a copy of the M<br>by third party contractor with                                                                                                                                                                                                 | ved operations. If the operation result<br>Abandonment Notices shall be filed or<br>final inspection.)<br>echanical Integrity Test for the<br>h NMOCD witness. In order to                                                                                                                                                                                                               | Bond No. on file with BLM/BL<br>s in a multiple completion or rec<br>only after all requirements, inclu-<br>5.5" production casing. M                                                                                                                                                                                                                        | <ul> <li>Required subsequent reports<br/>ompletion in a new interval, a F<br/>ding reclamation, have been con</li> <li>IT was done<br/>waiting on</li> </ul>                                                                                                                                           | shall be filed within 30 days<br>orm 3160-4 shall be filed once<br>npleted, and the operator has                              |                                              |
| following completion of the invol-<br>testing has been completed. Final<br>determined that the site is ready for<br>Attached is a copy of the M<br>by third party contractor with                                                                                                                                                                                                 | ved operations. If the operation result<br>Abandonment Notices shall be filed or<br>final inspection.)<br>echanical Integrity Test for the<br>h NMOCD witness. In order to                                                                                                                                                                                                               | Bond No. on file with BLM/BL<br>s in a multiple completion or rec<br>only after all requirements, inclu-<br>5.5" production casing. M                                                                                                                                                                                                                        | A. Required subsequent reports<br>ompletion in a new interval, a F<br>ding reclamation, have been con<br>IT was done<br>waiting on<br><b>OIL CONS. DI</b>                                                                                                                                              | shall be filed within 30 days<br>orm 3160-4 shall be filed once<br>npleted, and the operator has                              |                                              |
| following completion of the invol-<br>testing has been completed. Final<br>determined that the site is ready for<br>Attached is a copy of the M<br>by third party contractor with                                                                                                                                                                                                 | ved operations. If the operation result<br>Abandonment Notices shall be filed or<br>final inspection.)<br>echanical Integrity Test for the<br>h NMOCD witness. In order to                                                                                                                                                                                                               | Bond No. on file with BLM/BL<br>s in a multiple completion or rec<br>only after all requirements, inclu-<br>5.5" production casing. M                                                                                                                                                                                                                        | <ul> <li>Required subsequent reports<br/>ompletion in a new interval, a F<br/>ding reclamation, have been con</li> <li>IT was done<br/>waiting on</li> </ul>                                                                                                                                           | shall be filed within 30 days<br>orm 3160-4 shall be filed once<br>npleted, and the operator has                              |                                              |
| following completion of the invol-<br>testing has been completed. Final<br>determined that the site is ready for<br>Attached is a copy of the M<br>by third party contractor with<br>completion operations NMC                                                                                                                                                                    | ved operations. If the operation result<br>Abandonment Notices shall be filed of<br>or final inspection.)<br>echanical Integrity Test for the<br>h NMOCD witness. In order to<br>OCD required MIT to be done.                                                                                                                                                                            | Bond No. on file with BLM/BL<br>s in a multiple completion or rec<br>only after all requirements, inclu-<br>5.5" production casing. M<br>leave these wells shut in<br>leave these wells shut in<br>2034 verified by the BLM We<br>AS INCORPORATED, sent f                                                                                                    | A. Required subsequent reports<br>ompletion in a new interval, a F<br>fing reclamation, have been con<br>IT was done<br>waiting on<br>OIL CONS. DI<br>NOV 0 3                                                                                                                                          | shall be filed within 30 days<br>orm 3160-4 shall be filed once<br>npleted, and the operator has<br>V DIST. 3<br>2015         |                                              |
| following completion of the invol-<br>testing has been completed. Final<br>determined that the site is ready for<br>Attached is a copy of the M<br>by third party contractor with<br>completion operations NMC                                                                                                                                                                    | ved operations. If the operation result<br>Abandonment Notices shall be filed of<br>or final inspection.)<br>echanical Integrity Test for the<br>h NMOCD witness. In order to<br>DCD required MIT to be done.                                                                                                                                                                            | Bond No. on file with BLM/BL<br>s in a multiple completion or rec<br>only after all requirements, inclu-<br>5.5" production casing. M<br>leave these wells shut in<br>leave these wells shut in<br>2034 verified by the BLM We<br>AS INCORPORATED, sent f                                                                                                    | A. Required subsequent reports<br>ompletion in a new interval, a F<br>fing reclamation, have been con<br>IT was done<br>waiting on<br><b>OIL CONS. DI</b><br>NOV: 0 3<br>II Information System<br>o the Farmington<br>NI on 10/30/2015 (16AE0108                                                       | shall be filed within 30 days<br>orm 3160-4 shall be filed once<br>npleted, and the operator has<br>V DIST. 3<br>2015         |                                              |
| following completion of the invol-<br>testing has been completed. Final<br>determined that the site is ready for<br>Attached is a copy of the M<br>by third party contractor with<br>completion operations NMC<br>14. I hereby certify that the foregoing<br>Name (Printed/Typed) MICHAN                                                                                          | g is true and correct.<br>Electronic Submission #322<br>For COLEMAN OIL & G/<br>mitted to AFMSS for processing                                                                                                                                                                                                                                                                           | Bond No. on file with BLM/BL<br>s in a multiple completion or rec<br>only after all requirements, inclu-<br>5.5" production casing. M<br>leave these wells shut in<br>leave these wells shut in<br>leave these wells shut in<br>shut in the<br>leave these by the BLM We<br>AS INCORPORATED, sent<br>by ABDELGADIR ELMADA                                    | A. Required subsequent reports<br>ompletion in a new interval, a F<br>ling reclamation, have been con<br>IT was done<br>waiting on<br>OIL CONS. DI<br>NOV 0 3                                                                                                                                          | shall be filed within 30 days<br>orm 3160-4 shall be filed once<br>npleted, and the operator has<br>V DIST. 3<br>2015         |                                              |
| following completion of the invol-<br>testing has been completed. Final<br>determined that the site is ready for<br>Attached is a copy of the M<br>by third party contractor with<br>completion operations NMC<br>14. Thereby certify that the foregoing<br>Name (Printed/Typed) MICHAN                                                                                           | ved operations. If the operation result<br>Abandonment Notices shall be filed of<br>r final inspection.)<br>echanical Integrity Test for the<br>h NMOCD witness. In order to<br>DCD required MIT to be done.<br>g is true and correct.<br>Electronic Submission #322<br>For COLEMAN OIL & G/<br>mitted to AFMSS for processing<br>EL T HANSON<br>ic Submission)                          | Bond No. on file with BLM/BL<br>s in a multiple completion or rec<br>only after all requirements, inclu-<br>5.5" production casing. M<br>leave these wells shut in<br>leave these wells shut in<br>shut in<br>SINCORPORATED, sent<br>by ABDELGADIR ELMADA<br>Title ENGIN                                                                                     | A. Required subsequent reports<br>ompletion in a new interval, a F<br>fing reclamation, have been con<br>IT was done<br>waiting on<br>OIL CONS. DI<br>NOV 0 3                                                                                                                                          | shall be filed within 30 days<br>orm 3160-4 shall be filed once<br>npleted, and the operator has<br>V DIST. 3<br>2015         |                                              |
| following completion of the invol-<br>testing has been completed. Final<br>determined that the site is ready for<br>Attached is a copy of the M<br>by third party contractor with<br>completion operations NMC<br>14. I hereby certify that the foregoing<br><b>Completion</b><br>Name (Printed/Typed) MICHAI<br>Signature (Electron                                              | ved operations. If the operation result<br>Abandonment Notices shall be filed of<br>r final inspection.)<br>echanical Integrity Test for the<br>h NMOCD witness. In order to<br>DCD required MIT to be done.<br>g is true and correct.<br>Electronic Submission #322<br>For COLEMAN OIL & G/<br>mitted to AFMSS for processing<br>EL T HANSON<br>ic Submission)<br>THIS SPACE FOR        | Bond No. on file with BLM/BL<br>s in a multiple completion or rec<br>only after all requirements, inclu-<br>5.5" production casing. M<br>leave these wells shut in<br>leave these wells shut in<br>leave these wells shut in<br>S INCORPORATED, sent is<br>by ABDELGADIR ELMADA<br>Title ENGIN<br>Date 10/29/2<br>FEDERAL OR STATE<br>ABDELG/                | A. Required subsequent reports<br>ompletion in a new interval, a F<br>fing reclamation, have been con<br>IT was done<br>waiting on<br>OIL CONS. DI<br>NOV 0 3                                                                                                                                          | shall be filed within 30 days<br>orm 3160-4 shall be filed once<br>npleted, and the operator has<br>V DIST. 3<br>2015<br>3SE) |                                              |
| following completion of the invol-<br>testing has been completed. Final<br>determined that the site is ready for<br>Attached is a copy of the M<br>by third party contractor with<br>completion operations NMC<br>14. I hereby certify that the foregoing<br>Name (Printed/Typed) MICHAI<br>Signature (Electron<br>Approved By ACCEP<br>Conditions of approval, if any, are attac | ved operations. If the operation result<br>Abandonment Notices shall be filed of<br>r final inspection.)<br>echanical Integrity Test for the<br>h NMOCD witness. In order to<br>DCD required MIT to be done.<br>g is true and correct.<br>Electronic Submission #322<br>For COLEMAN OIL & GA<br>mitted to AFMSS for processing<br>EL T HANSON<br>IC Submission)<br>THIS SPACE FOR<br>TED | Bond No. on file with BLM/BL<br>s in a multiple completion or rec<br>only after all requirements, inclu-<br>5.5" production casing. M<br>leave these wells shut in<br>leave these wells shut in<br>leave these wells shut in<br>S INCORPORATED, sent f<br>by ABDELGADIR ELMADA<br>Title ENGIN<br>Date 10/29/2<br>FEDERAL OR STATE<br>ABDELG/<br>TitlePETROLE | A. Required subsequent reports<br>ompletion in a new interval, a F<br>fing reclamation, have been con<br>IT was done<br>waiting on<br>OIL CONS. DIN<br>NOV 0 3<br>II Information System<br>o the Farmington<br>NI on 10/30/2015 (16AE0108<br>EER<br>015<br>OFFICE USE<br>NDIR ELMANDANI<br>UM ENGINEER | shall be filed within 30 days<br>orm 3160-4 shall be filed once<br>npleted, and the operator has<br>V DIST. 3<br>2015         |                                              |