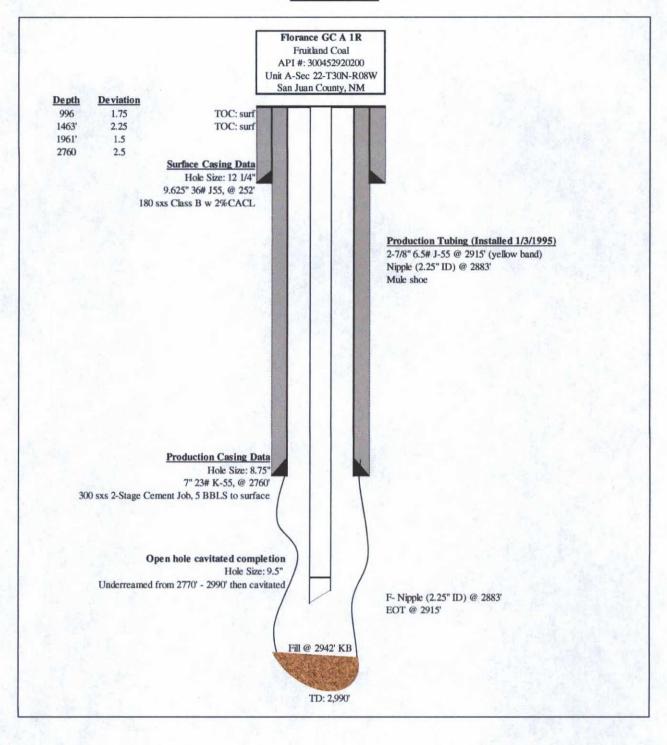

* BLM REVISED \*\* BLM REVISED \*\* BLM REVISED \*\* BLM REVISED \*\*



FLORANCE GC A 001R-FT Sec 22, T30N, R08W API # 30-045-29202

#### Reason/Background for Job

The Florance GC A 1R is an openhole cavitated Fruitland well. The proposed work is to cleanout the well and install a liner to prevent coal fines from migrating into the wellbore. Rods and pump will likely be installed to aid in production of the Fruitland Coal formation.

### Basic job procedure

- Pull tubing
- Clean out & Run liner either pre-slotted or perforate after installation; liner might be run with bit and sub on bottom. If the liner is perforated after installation, a gamma ray with CCL will be run to determine perf depths.
- 3. Run tubing
- 4. Install rods & pump
- Return well to production

#### **Current WBD**



## **Proposed WBD**



District I
1625 N. French Dr., Hobbs, NM 88240
District II
1301 W. Grand Avenue, Artesia, NM 88210
District III
1000 Rio Brazos Rd., Aztec, NM 87410
District IV
1220 S. St. Francis Dr., Santa Fe, NM 87505

# State of New Mexico Energy, Minerals & Natural Resources Department OIL CONSERVATION DIVISION 1220 South St. Francis Dr. Santa Fe, NM 87505

Form C-102 Revised July 16, 2010 Submit one copy to appropriate District Office

☐ AMENDED REPORT

#### WELL LOCATION AND ACREAGE DEDICATION PLAT

| <sup>1</sup> API Number<br>30-045-29202 |            |                 |                 | <sup>2</sup> Pool Code<br>71629               |                   | <sup>3</sup> Pool Name Basin Fruitland Coal |                   |                     |