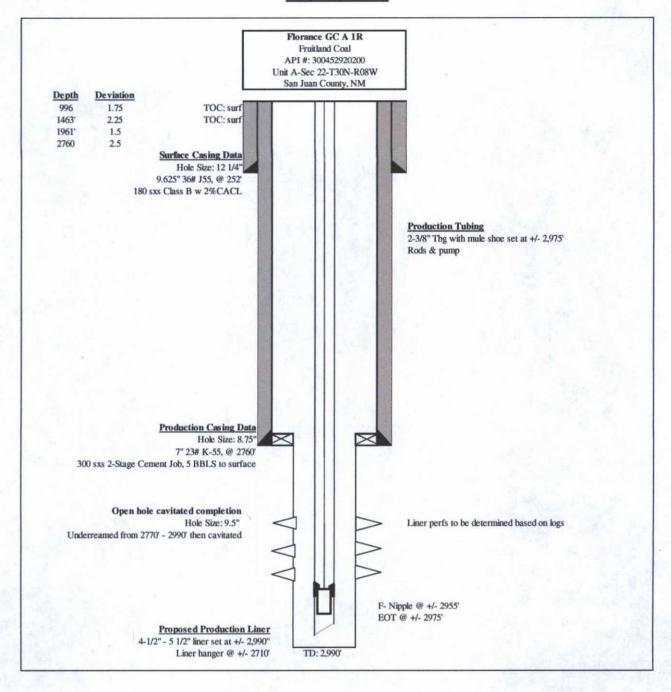

## **Proposed WBD**

District I
1625 N. French Dr., Hobbs, NM 88240
District II
1301 W. Grand Avenue, Artesia, NM 88210
District III
1000 Rio Brazos Rd., Aztec, NM 87410
District IV
1220 S. St. Francis Dr., Santa Fe, NM 87505