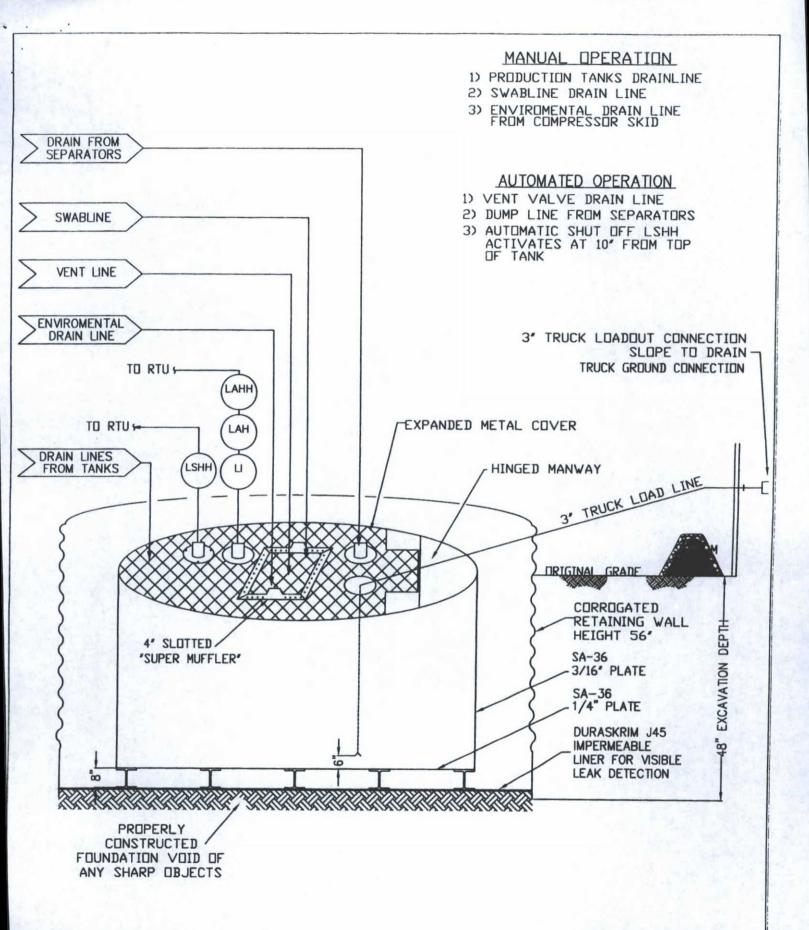

| 1 Operator: Burlington Resources Oil & Gas Company, LP                                                                                                                                                                                                   | OGRID#: 14538                                                                                                           |
|----------------------------------------------------------------------------------------------------------------------------------------------------------------------------------------------------------------------------------------------------------|-------------------------------------------------------------------------------------------------------------------------|
| Address: PO Box 4289, Farmington, NM 87499                                                                                                                                                                                                               |                                                                                                                         |
| Facility or well name: SEYMOUR COM A 2                                                                                                                                                                                                                   |                                                                                                                         |
| API Number: 3004520133                                                                                                                                                                                                                                   | OCD Permit Number:                                                                                                      |
| U/L or Qtr/Qtr: M Section: 36 Township: 30N                                                                                                                                                                                                              | Range: 11W County: San Juan                                                                                             |
| Center of Proposed Design: Latitude: 36.7634°N                                                                                                                                                                                                           | Longitude: -107.94838°W NAD: X 1927 1983                                                                                |
| Surface Owner: Federal X State Private T                                                                                                                                                                                                                 | ribal Trust or Indian Allotment                                                                                         |
| Pit: Subsection F or G of 19.15.17.11 NMAC  Temporary: Drilling Workover Permanent Emergency Cavitation P&A Lined Unlined Liner type: Thickness mil String-Reinforced Liner Seams: Welded Factory Other                                                  | LLDPE         HDPE         PVC         Other           Volume:         bbl         Dimensions L         x W         x D |
| Closed-loop System: Subsection H of 19.15.17.11 NMAC  Type of Operation: P&A Drilling a new well Workover o notice of int  Drying Pad Above Ground Steel Tanks Haul-off Bins  Lined Unlined Liner type: Thickness mil  Liner Seams: Welded Factory Other | r Drilling (Applies to activities which require prior approval of a permit or ent)  Other  LLDPE HDPE PVD Other         |
|                                                                                                                                                                                                                                                          | er, 6-inch lift and automatic overflow shut-off                                                                         |
| 5  Alternative Method:  Submittal of an exception request is required. Exceptions must be submitted to                                                                                                                                                   | the Santa Fe Environmental Bureau office for consideration of approval.                                                 |