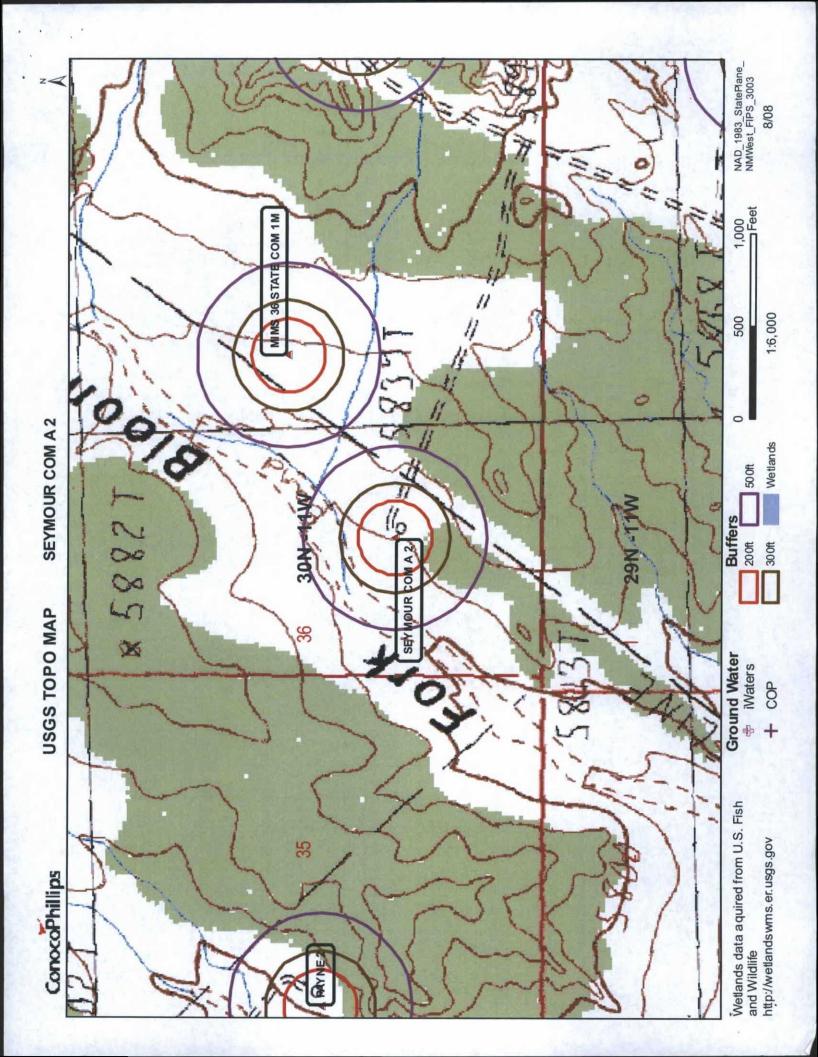

| 1 Operator: Burlington Resources Oil & Gas Company, LP                                                                                                                                                                                                   | OGRID#: 14538                                                                                                           |
|----------------------------------------------------------------------------------------------------------------------------------------------------------------------------------------------------------------------------------------------------------|-------------------------------------------------------------------------------------------------------------------------|
| Address: PO Box 4289, Farmington, NM 87499                                                                                                                                                                                                               |                                                                                                                         |
| Facility or well name: SEYMOUR COM A 2                                                                                                                                                                                                                   |                                                                                                                         |
| API Number: 3004520133                                                                                                                                                                                                                                   | OCD Permit Number:                                                                                                      |
| U/L or Qtr/Qtr: M Section: 36 Township: 30N                                                                                                                                                                                                              | Range: 11W County: San Juan                                                                                             |
| Center of Proposed Design: Latitude: 36.7634°N                                                                                                                                                                                                           | Longitude: -107.94838°W NAD: X 1927 1983                                                                                |
| Surface Owner: Federal X State Private T                                                                                                                                                                                                                 | ribal Trust or Indian Allotment                                                                                         |
| Pit: Subsection F or G of 19.15.17.11 NMAC  Temporary: Drilling Workover Permanent Emergency Cavitation P&A Lined Unlined Liner type: Thickness mil String-Reinforced Liner Seams: Welded Factory Other                                                  | LLDPE         HDPE         PVC         Other           Volume:         bbl         Dimensions L         x W         x D |
| Closed-loop System: Subsection H of 19.15.17.11 NMAC  Type of Operation: P&A Drilling a new well Workover o notice of int  Drying Pad Above Ground Steel Tanks Haul-off Bins  Lined Unlined Liner type: Thickness mil  Liner Seams: Welded Factory Other | r Drilling (Applies to activities which require prior approval of a permit or ent)  Other  LLDPE HDPE PVD Other         |
|                                                                                                                                                                                                                                                          | er, 6-inch lift and automatic overflow shut-off                                                                         |
| 5  Alternative Method:  Submittal of an exception request is required. Exceptions must be submitted to                                                                                                                                                   | the Santa Fe Environmental Bureau office for consideration of approval.                                                 |

| Fencing: Subsection D of 19.15.17.11 NMAC (Applies to permanent pit, temporary pits, and below-grade tanks)  Chain link, six feet in height, two strands of barbed wire at top (Required if located within 1000 feet of a permanent residence, school, hospital, in  Four foot height, four strands of barbed wire evenly spaced between one and four feet  X Alternate. Please specify 4' hog wire fencing topped with two strands barbed wire.                                                                                                                                                                                                                                                                    | ustitution or ch | urch)     |
|---------------------------------------------------------------------------------------------------------------------------------------------------------------------------------------------------------------------------------------------------------------------------------------------------------------------------------------------------------------------------------------------------------------------------------------------------------------------------------------------------------------------------------------------------------------------------------------------------------------------------------------------------------------------------------------------------------------------|------------------|-----------|
| Netting: Subsection E of 19.15.17.11 NMAC (Applies to permanent pits and permanent open top tanks)  X Screen Netting Other  Monthly inspections (If netting or screening is not physically feasible)                                                                                                                                                                                                                                                                                                                                                                                                                                                                                                                |                  |           |
| Signs: Subsection C of 19.15.17.11 NMAC  12" X 24", 2" lettering, providing Operator's name, site location, and emergency telephone numbers  X Signed in compliance with 19.15.3.103 NMAC                                                                                                                                                                                                                                                                                                                                                                                                                                                                                                                           |                  |           |
| Administrative Approvals and Exceptions:  Justifications and/or demonstrations of equivalency are required. Please refer to 19.15.17 NMAC for guidance.  Please check a box if one or more of the following is requested, if not leave blank:  X Administrative approval(s): Requests must be submitted to the appropriate division district of the Santa Fe Environmental Bureau office for conference (Fencing/BGT Liner)  Exception(s): Requests must be submitted to the Santa Fe Environmental Bureau office for consideration of approval.                                                                                                                                                                    | nsideration of a | approval. |
| Siting Criteria (regarding permitting): 19.15.17.10 NMAC  Instructions: The applicant must demonstrate compliance for each siting criteria below in the application. Recommendations of acceptable source material are provided below. Requests regarding changes to certain siting criteria may require administrative approval from the appropriate district office or may be considered an exception which must be submitted to the Santa Fe Environmental Bureau Office for consideration of approval. Applicant must attach justification for request. Please refer to 19.15.17.10 NMAC for guidance. Siting criteria does not apply to drying pads or above grade-tanks associated with a closed-loop system. |                  |           |
| Ground water is less than 50 feet below the bottom of the temporary pit, permanent pit, or below-grade tank.  - NM Office of the State Engineer - iWATERS database search; USGS; Data obtained from nearby wells                                                                                                                                                                                                                                                                                                                                                                                                                                                                                                    | Yes              | XNo       |
| Within 300 feet of a continuously flowing watercourse, or 200 feet of any other watercourse, lakebed, sinkhole, or playa lake (measured from the ordinary high-water mark).  - Topographic map; Visual inspection (certification) of the proposed site                                                                                                                                                                                                                                                                                                                                                                                                                                                              | Yes              | XNo       |
| Within 300 feet from a permanent residence, school, hospital, institution, or church in existence at the time of initial application.                                                                                                                                                                                                                                                                                                                                                                                                                                                                                                                                                                               | Yes              | X No      |
| (Applies to temporary, emergency, or cavitation pits and below-grade tanks)  - Visual inspection (certification) of the proposed site; Aerial photo; Satellite image                                                                                                                                                                                                                                                                                                                                                                                                                                                                                                                                                | □NA              |           |
| Within 1000 feet from a permanent residence, school, hospital, institution, or church in existence at the time of initial application.  (Applied to permanent pits)  - Visual inspection (certification) of the proposed site; Aerial photo; Satellite image                                                                                                                                                                                                                                                                                                                                                                                                                                                        | Yes X NA         | No        |
| Within 500 horizonal feet of a private, domestic fresh water well or spring that less than five households use for domestic or stock watering purposes, or within 1000 horizontal feet of any other fresh water well or spring, in existence at the time of initial application.                                                                                                                                                                                                                                                                                                                                                                                                                                    | Yes              | XNo       |
| - NM Office of the State Engineer - iWATERS database search; Visual inspection (certification) of the proposed site.                                                                                                                                                                                                                                                                                                                                                                                                                                                                                                                                                                                                |                  |           |
| Within incorporated municipal boundaries or within a defined municipal fresh water well field covered under a municipal ordinance adopted pursuant to NMSA 1978, Section 3-27-3, as amended  - Written confirmation or verification from the municipality; Written approval obtained from the municipality                                                                                                                                                                                                                                                                                                                                                                                                          | Yes              | XNo       |
| Within 500 feet of a wetland.  - US Fish and Wildlife Wetland Identification map; Topographic map; Visual inspection (certification) of the proposed site                                                                                                                                                                                                                                                                                                                                                                                                                                                                                                                                                           | Yes              | X No      |
| Within the area overlying a subsurface mine.  - Written confirmation or verification or map from the NM EMNRD - Mining and Mineral Division                                                                                                                                                                                                                                                                                                                                                                                                                                                                                                                                                                         | Yes              | XNo       |
| Within an unstable area.  - Engineering measures incorporated into the design; NM Bureau of Geology & Mineral Resources; USGS; NM Geological Society; Topographic map                                                                                                                                                                                                                                                                                                                                                                                                                                                                                                                                               | Yes              | XNo       |
| Within a 100-year floodplain - FEMA map                                                                                                                                                                                                                                                                                                                                                                                                                                                                                                                                                                                                                                                                             | Yes              | XNo       |