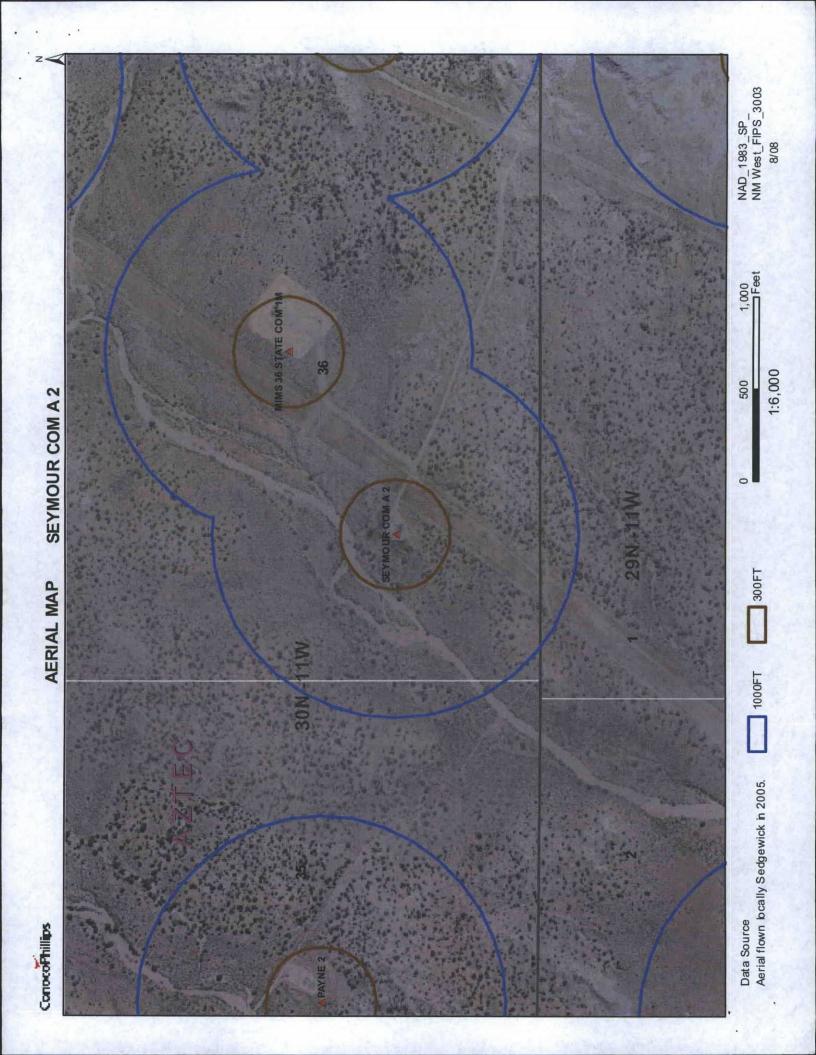

| 1 Operator: Burlington Resources Oil & Gas Company, LP                                                                                                                                                                                                   | OGRID#: 14538                                                                                                           |
|----------------------------------------------------------------------------------------------------------------------------------------------------------------------------------------------------------------------------------------------------------|-------------------------------------------------------------------------------------------------------------------------|
| Address: PO Box 4289, Farmington, NM 87499                                                                                                                                                                                                               |                                                                                                                         |
| Facility or well name: SEYMOUR COM A 2                                                                                                                                                                                                                   |                                                                                                                         |
| API Number: 3004520133                                                                                                                                                                                                                                   | OCD Permit Number:                                                                                                      |
| U/L or Qtr/Qtr: M Section: 36 Township: 30N                                                                                                                                                                                                              | Range: 11W County: San Juan                                                                                             |
| Center of Proposed Design: Latitude: 36.7634°N                                                                                                                                                                                                           | Longitude: -107.94838°W NAD: X 1927 1983                                                                                |
| Surface Owner: Federal X State Private T                                                                                                                                                                                                                 | ribal Trust or Indian Allotment                                                                                         |
| Pit: Subsection F or G of 19.15.17.11 NMAC  Temporary: Drilling Workover Permanent Emergency Cavitation P&A Lined Unlined Liner type: Thickness mil String-Reinforced Liner Seams: Welded Factory Other                                                  | LLDPE         HDPE         PVC         Other           Volume:         bbl         Dimensions L         x W         x D |
| Closed-loop System: Subsection H of 19.15.17.11 NMAC  Type of Operation: P&A Drilling a new well Workover o notice of int  Drying Pad Above Ground Steel Tanks Haul-off Bins  Lined Unlined Liner type: Thickness mil  Liner Seams: Welded Factory Other | r Drilling (Applies to activities which require prior approval of a permit or ent)  Other  LLDPE HDPE PVD Other         |
|                                                                                                                                                                                                                                                          | er, 6-inch lift and automatic overflow shut-off                                                                         |
| 5  Alternative Method:  Submittal of an exception request is required. Exceptions must be submitted to                                                                                                                                                   | the Santa Fe Environmental Bureau office for consideration of approval.                                                 |

| Fencing: Subsection D of 19.15.17.11 NMAC (Applies to permanent pit, temporary pits, and below-grade tanks)  Chain link, six feet in height, two strands of barbed wire at top (Required if located within 1000 feet of a permanent residence, school, hospital, in  Four foot height, four strands of barbed wire evenly spaced between one and four feet  X Alternate. Please specify 4' hog wire fencing topped with two strands barbed wire.                                                                                                                                                                                                                                                                    | ustitution or ch | urch)     |
|---------------------------------------------------------------------------------------------------------------------------------------------------------------------------------------------------------------------------------------------------------------------------------------------------------------------------------------------------------------------------------------------------------------------------------------------------------------------------------------------------------------------------------------------------------------------------------------------------------------------------------------------------------------------------------------------------------------------|------------------|-----------|
| Netting: Subsection E of 19.15.17.11 NMAC (Applies to permanent pits and permanent open top tanks)  X Screen Netting Other  Monthly inspections (If netting or screening is not physically feasible)                                                                                                                                                                                                                                                                                                                                                                                                                                                                                                                |                  |           |
| Signs: Subsection C of 19.15.17.11 NMAC  12" X 24", 2" lettering, providing Operator's name, site location, and emergency telephone numbers  X Signed in compliance with 19.15.3.103 NMAC                                                                                                                                                                                                                                                                                                                                                                                                                                                                                                                           |                  |           |
| Administrative Approvals and Exceptions:  Justifications and/or demonstrations of equivalency are required. Please refer to 19.15.17 NMAC for guidance.  Please check a box if one or more of the following is requested, if not leave blank:  X Administrative approval(s): Requests must be submitted to the appropriate division district of the Santa Fe Environmental Bureau office for conference (Fencing/BGT Liner)  Exception(s): Requests must be submitted to the Santa Fe Environmental Bureau office for consideration of approval.                                                                                                                                                                    | nsideration of a | approval. |
| Siting Criteria (regarding permitting): 19.15.17.10 NMAC  Instructions: The applicant must demonstrate compliance for each siting criteria below in the application. Recommendations of acceptable source material are provided below. Requests regarding changes to certain siting criteria may require administrative approval from the appropriate district office or may be considered an exception which must be submitted to the Santa Fe Environmental Bureau Office for consideration of approval. Applicant must attach justification for request. Please refer to 19.15.17.10 NMAC for guidance. Siting criteria does not apply to drying pads or above grade-tanks associated with a closed-loop system. |                  |           |
| Ground water is less than 50 feet below the bottom of the temporary pit, permanent pit, or below-grade tank.  - NM Office of the State Engineer - iWATERS database search; USGS; Data obtained from nearby wells                                                                                                                                                                                                                                                                                                                                                                                                                                                                                                    | Yes              | XNo       |
| Within 300 feet of a continuously flowing watercourse, or 200 feet of any other watercourse, lakebed, sinkhole, or playa lake (measured from the ordinary high-water mark).  - Topographic map; Visual inspection (certification) of the proposed site                                                                                                                                                                                                                                                                                                                                                                                                                                                              | Yes              | XNo       |
| Within 300 feet from a permanent residence, school, hospital, institution, or church in existence at the time of initial application.                                                                                                                                                                                                                                                                                                                                                                                                                                                                                                                                                                               | Yes              | X No      |
| (Applies to temporary, emergency, or cavitation pits and below-grade tanks)  - Visual inspection (certification) of the proposed site; Aerial photo; Satellite image                                                                                                                                                                                                                                                                                                                                                                                                                                                                                                                                                | □NA              |           |
| Within 1000 feet from a permanent residence, school, hospital, institution, or church in existence at the time of initial application.  (Applied to permanent pits)  - Visual inspection (certification) of the proposed site; Aerial photo; Satellite image                                                                                                                                                                                                                                                                                                                                                                                                                                                        | Yes X NA         | No        |
| Within 500 horizonal feet of a private, domestic fresh water well or spring that less than five households use for domestic or stock watering purposes, or within 1000 horizontal feet of any other fresh water well or spring, in existence at the time of initial application.                                                                                                                                                                                                                                                                                                                                                                                                                                    | Yes              | XNo       |
| - NM Office of the State Engineer - iWATERS database search; Visual inspection (certification) of the proposed site.                                                                                                                                                                                                                                                                                                                                                                                                                                                                                                                                                                                                |                  |           |
| Within incorporated municipal boundaries or within a defined municipal fresh water well field covered under a municipal ordinance adopted pursuant to NMSA 1978, Section 3-27-3, as amended  - Written confirmation or verification from the municipality; Written approval obtained from the municipality                                                                                                                                                                                                                                                                                                                                                                                                          | Yes              | XNo       |
| Within 500 feet of a wetland.  - US Fish and Wildlife Wetland Identification map; Topographic map; Visual inspection (certification) of the proposed site                                                                                                                                                                                                                                                                                                                                                                                                                                                                                                                                                           | Yes              | X No      |
| Within the area overlying a subsurface mine.  - Written confirmation or verification or map from the NM EMNRD - Mining and Mineral Division                                                                                                                                                                                                                                                                                                                                                                                                                                                                                                                                                                         | Yes              | XNo       |
| Within an unstable area.  - Engineering measures incorporated into the design; NM Bureau of Geology & Mineral Resources; USGS; NM Geological Society; Topographic map                                                                                                                                                                                                                                                                                                                                                                                                                                                                                                                                               | Yes              | XNo       |
| Within a 100-year floodplain - FEMA map                                                                                                                                                                                                                                                                                                                                                                                                                                                                                                                                                                                                                                                                             | Yes              | XNo       |