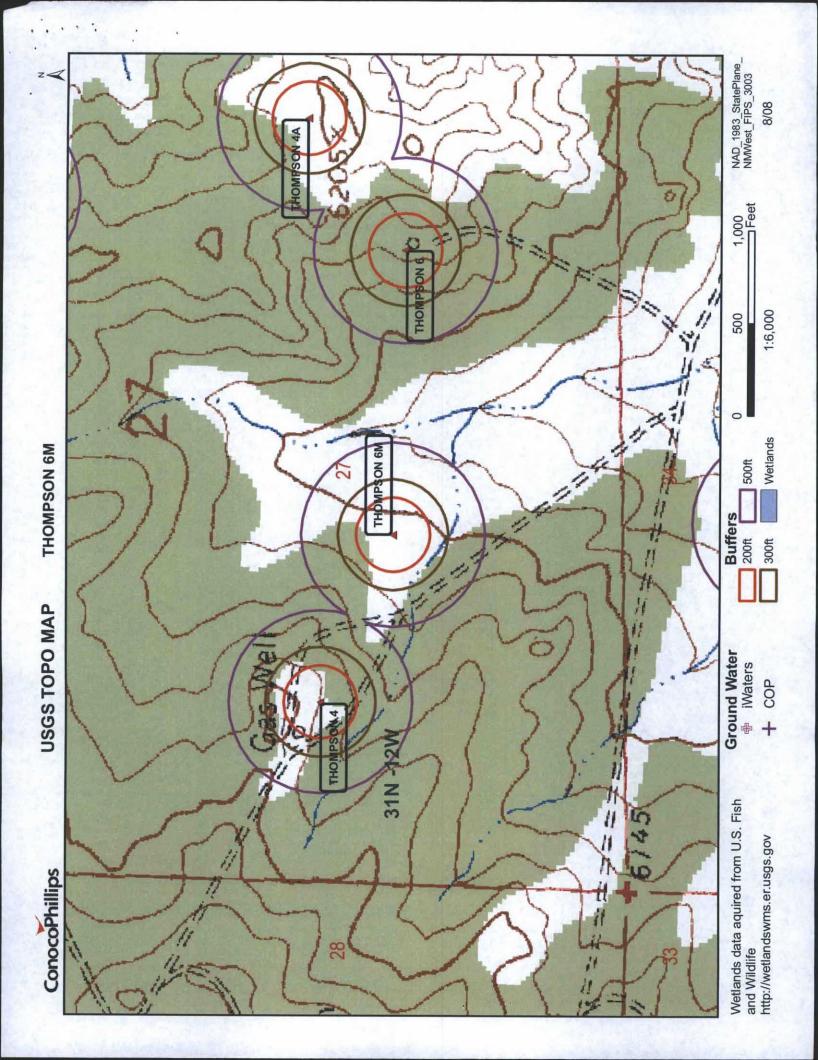

#### Site Specific Hydrogeology

A visual site inspection confirming the information contained herein was performed on the well 'THOMPSON 6M', which is located at 36.86622 degrees North latitude and 108.08784 degrees West longitude. This location is located on the Flora Vista 7.5' USGS topographic quadrangle. This location is in section 27 of Township 31 North Range 12 West of the Public Land Survey System (New Mexico Principal Meridian). This location is located in San Juan County, New Mexico. The nearest town is Flora Vista, located 5.6 miles to the southeast. The nearest large town (population greater than 10,000) is Farmington, located 11.2 miles to the southwest (National Atlas). The nearest highway is State Highway 574, located 2.2 miles to the northeast. The location is on BLM land and is 6,000 feet from the edge of the parcel as notated in the BLM land status layer updated January 2008. This location is in the Animas. Colorado, New Mexico, Sub-basin. This location is located 1863 meters or 6110 feet above sea level and receives 13 inches of rain each year. The vegetation at this location is classified as Colorado Plateau Pinion-Juniper Woodland as per the Southwest Regional Gap Analysis Program.