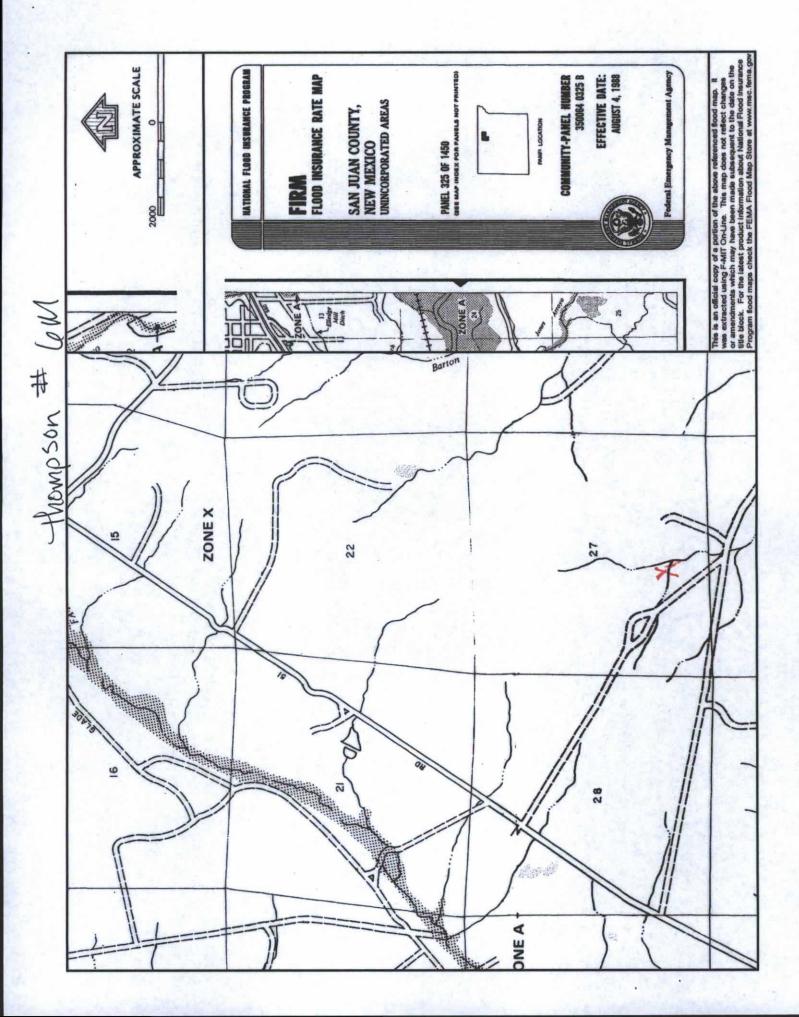

| District I<br>1625 N. French Dr., Hobbs, NM 88240<br>District II<br>1301 W. Grand Ave., Artesia, NM 88210<br>District III<br>1000 Rio Brazos Rd., Aztec, NM 87410<br>District IV<br>1220 S. St. Francis Dr., Santa Fe, NM 87505 | State of New Mexico<br>Energy Minerals and Natural Resources<br>Department<br>Oil Conservation Division<br>1220 South St. Francis Dr.<br>Santa Fe, NM 87505                                                                                                                                                                                                    | Form C-144<br>July 21, 2000<br>For temporary pits, closed-loop sytems, and below-grade<br>tanks, submit to the appropriate NMOCD District Office.<br>For permanent pits and exceptions submit to the Santa Fe<br>Environmental Bureau office and provide a copy to the<br>appropriate NMOCD District Office. |
|---------------------------------------------------------------------------------------------------------------------------------------------------------------------------------------------------------------------------------|----------------------------------------------------------------------------------------------------------------------------------------------------------------------------------------------------------------------------------------------------------------------------------------------------------------------------------------------------------------|--------------------------------------------------------------------------------------------------------------------------------------------------------------------------------------------------------------------------------------------------------------------------------------------------------------|
|                                                                                                                                                                                                                                 | Pit, Closed-Loop System, Below-Grad                                                                                                                                                                                                                                                                                                                            | e Tank, or                                                                                                                                                                                                                                                                                                   |
| Propos                                                                                                                                                                                                                          | ed Alternative Method Permit or Closur                                                                                                                                                                                                                                                                                                                         | e Plan Application                                                                                                                                                                                                                                                                                           |
| Type of action:<br>Instructions: Please submit one of                                                                                                                                                                           | <ul> <li>X Permit of a pit, closed-loop system, below-grade t</li> <li>Closure of a pit, closed-loop system, below-grade</li> <li>Modification to an existing permit</li> <li>Closure plan only submitted for an existing permit below-grade tank, or proposed alternative method</li> <li>application (Form C-144) per individual pit, closed-loop</li> </ul> | tank, or proposed alternative method tted or non-permitted pit, closed-loop system,                                                                                                                                                                                                                          |
| Please be advised that approval of                                                                                                                                                                                              | of this request does not relieve the operator of liability should operations r<br>ieve the operator of its responsibility to comply with any other applicable                                                                                                                                                                                                  | esult in pollution of surface water, ground water or the                                                                                                                                                                                                                                                     |
| Operator: Burlington Resources O                                                                                                                                                                                                | il & Gas Company, LP                                                                                                                                                                                                                                                                                                                                           | OGRID#: 14538                                                                                                                                                                                                                                                                                                |
| Address: PO Box 4289, Farmingto                                                                                                                                                                                                 | on, NM 87499                                                                                                                                                                                                                                                                                                                                                   |                                                                                                                                                                                                                                                                                                              |
| Facility or well name: THOMPSO                                                                                                                                                                                                  | N 6M                                                                                                                                                                                                                                                                                                                                                           |                                                                                                                                                                                                                                                                                                              |
| API Number:                                                                                                                                                                                                                     | 3004530946 OCD Permit Numbe                                                                                                                                                                                                                                                                                                                                    | r.                                                                                                                                                                                                                                                                                                           |
| U/L or Qtr/Qtr: N Secti<br>Center of Proposed Design: Latitud<br>Surface Owner: X Federal                                                                                                                                       |                                                                                                                                                                                                                                                                                                                                                                | 2W         County:         San Juan           -108.08784°W         NAD:         X 1927         1983           a Allotment                                                                                                                                                                                    |
| Permanent Emergency C<br>Lined Unlined L<br>String-Reinforced                                                                                                                                                                   | kover<br>Cavitation P&A                                                                                                                                                                                                                                                                                                                                        | HDPE PVC Other<br>_bbl Dimensions Lx Wx D                                                                                                                                                                                                                                                                    |
| Type of Operation:     P&A       Drying Pad     Above Grou       Lined     Unlined                                                                                                                                              | notice of intent) and Steel Tanks Haul-off Bins Other                                                                                                                                                                                                                                                                                                          | activities which require prior approval of a permit or          DPE       PVD         Other                                                                                                                                                                                                                  |
| 4         X       Below-grade tank:       Subsection         Volume:       120       b         Tank Construction material:                                                                                                      | bl Type of fluid: <u>Produced Water</u><br><u>Metal</u><br>etection XVisible sidewalls, liner, 6-inch lift and auto<br>Visible sidewalls only Other                                                                                                                                                                                                            | matic overflow shut-off                                                                                                                                                                                                                                                                                      |
| 5 Alternative Method:<br>Submittal of an exception request is re                                                                                                                                                                | quired. Exceptions must be submitted to the Santa Fe Environ                                                                                                                                                                                                                                                                                                   | nmental Bureau office for consideration of approval.                                                                                                                                                                                                                                                         |
| Form C-144                                                                                                                                                                                                                      | Oil Conservation Division                                                                                                                                                                                                                                                                                                                                      | Page 1 of 5                                                                                                                                                                                                                                                                                                  |