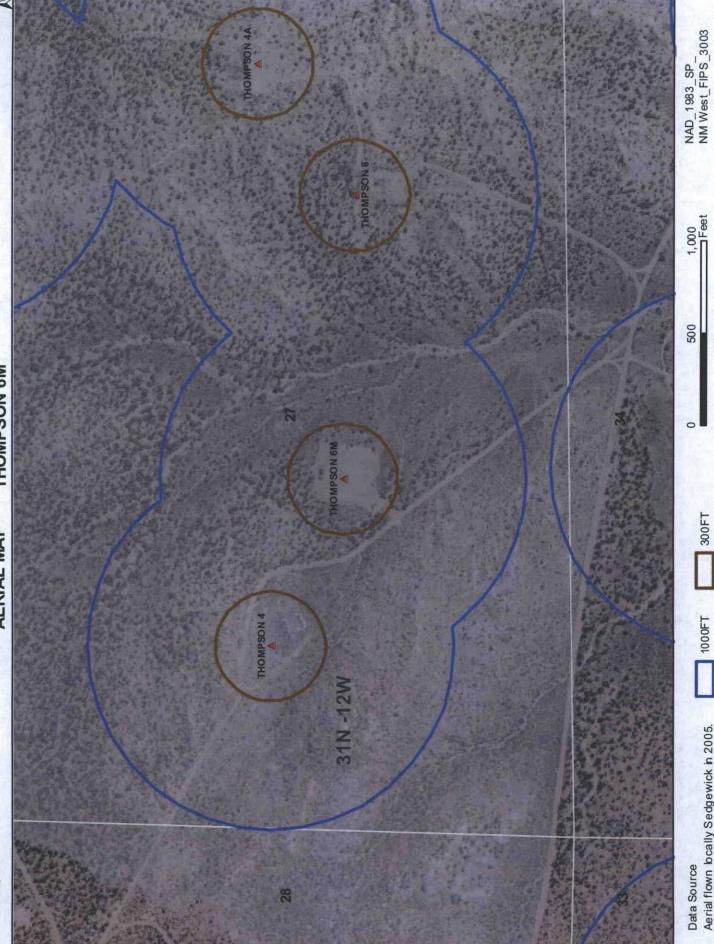

#### Site Specific Hydrogeology

A visual site inspection confirming the information contained herein was performed on the well 'THOMPSON 6M', which is located at 36.86622 degrees North latitude and 108.08784 degrees West longitude. This location is located on the Flora Vista 7.5' USGS topographic quadrangle. This location is in section 27 of Township 31 North Range 12 West of the Public Land Survey System (New Mexico Principal Meridian). This location is located in San Juan County, New Mexico. The nearest town is Flora Vista, located 5.6 miles to the southeast. The nearest large town (population greater than 10,000) is Farmington, located 11.2 miles to the southwest (National Atlas). The nearest highway is State Highway 574, located 2.2 miles to the northeast. The location is on BLM land and is 6,000 feet from the edge of the parcel as notated in the BLM land status layer updated January 2008. This location is in the Animas. Colorado, New Mexico, Sub-basin. This location is located 1863 meters or 6110 feet above sea level and receives 13 inches of rain each year. The vegetation at this location is classified as Colorado Plateau Pinion-Juniper Woodland as per the Southwest Regional Gap Analysis Program.