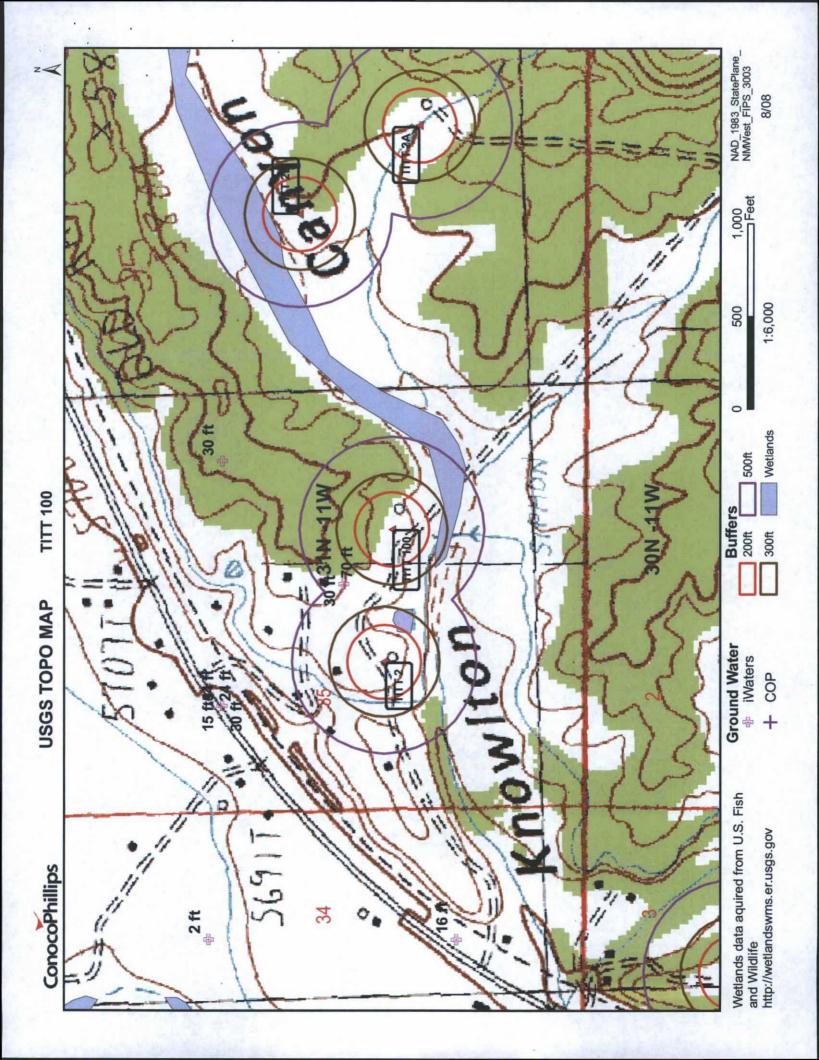

| Fencing: Subsection D of 19.15.17.11 NMAC (Applies to permanent pit, temporary pits, and below-grade tanks)  Chain link, six feet in height, two strands of barbed wire at top (Required if located within 1000 feet of a permanent residence, school, hospit  Four foot height, four strands of barbed wire evenly spaced between one and four feet  X Alternate. Please specify 4' hog wire fencing topped with two strands barbed wire.                                                                                                                                                                                                                                                                          | al, institution or ch | urch)     |
|---------------------------------------------------------------------------------------------------------------------------------------------------------------------------------------------------------------------------------------------------------------------------------------------------------------------------------------------------------------------------------------------------------------------------------------------------------------------------------------------------------------------------------------------------------------------------------------------------------------------------------------------------------------------------------------------------------------------|-----------------------|-----------|
| Netting: Subsection E of 19.15.17.11 NMAC (Applies to permanent pits and permanent open top tanks)  X Screen Netting Other  Monthly inspections (If netting or screening is not physically feasible)                                                                                                                                                                                                                                                                                                                                                                                                                                                                                                                |                       |           |
| Signs: Subsection C of 19.15.17.11 NMAC  12" X 24", 2" lettering, providing Operator's name, site location, and emergency telephone numbers  X Signed in compliance with 19.15.3.103 NMAC                                                                                                                                                                                                                                                                                                                                                                                                                                                                                                                           |                       |           |
| Administrative Approvals and Exceptions:  Justifications and/or demonstrations of equivalency are required. Please refer to 19.15.17 NMAC for guidance.  Please check a box if one or more of the following is requested, if not leave blank:  X Administrative approval(s): Requests must be submitted to the appropriate division district of the Santa Fe Environmental Bureau office for (Fencing/BGT Liner)  Exception(s): Requests must be submitted to the Santa Fe Environmental Bureau office for consideration of approval.                                                                                                                                                                               | or consideration of a | approval. |
| Siting Criteria (regarding permitting): 19.15.17.10 NMAC  Instructions: The applicant must demonstrate compliance for each siting criteria below in the application. Recommendations of acceptable source material are provided below. Requests regarding changes to certain siting criteria may require administrative approval from the appropriate district office or may be considered an exception which must be submitted to the Santa Fe Environmental Bureau Office for consideration of approval. Applicant must attach justification for request. Please refer to 19.15.17.10 NMAC for guidance. Siting criteria does not apply to drying pads or above grade-tanks associated with a closed-loop system. |                       |           |
| Ground water is less than 50 feet below the bottom of the temporary pit, permanent pit, or below-grade tank.  - NM Office of the State Engineer - iWATERS database search; USGS; Data obtained from nearby wells                                                                                                                                                                                                                                                                                                                                                                                                                                                                                                    | Yes                   | XNo       |
| Within 300 feet of a continuously flowing watercourse, or 200 feet of any other watercourse, lakebed, sinkhole, or playa lake (measured from the ordinary high-water mark).  - Topographic map; Visual inspection (certification) of the proposed site                                                                                                                                                                                                                                                                                                                                                                                                                                                              | Yes                   | XNo       |
| Within 300 feet from a permanent residence, school, hospital, institution, or church in existence at the time of initial application.                                                                                                                                                                                                                                                                                                                                                                                                                                                                                                                                                                               | Yes                   | XNo       |
| (Applies to temporary, emergency, or cavitation pits and helow-grade tanks)  - Visual inspection (certification) of the proposed site; Aerial photo; Satellite image                                                                                                                                                                                                                                                                                                                                                                                                                                                                                                                                                | ∐NA                   |           |
| Within 1000 feet from a permanent residence, school, hospital, institution, or church in existence at the time of initial application.  (Applied to permanent pits)                                                                                                                                                                                                                                                                                                                                                                                                                                                                                                                                                 | Yes X NA              | No        |
| <ul> <li>Visual inspection (certification) of the proposed site; Aerial photo; Satellite image</li> <li>Within 500 horizonal feet of a private, domestic fresh water well or spring that less than five households use for domestic or stock watering purposes, or within 1000 horizontal feet of any other fresh water well or spring, in existence at the time of initial application.</li> </ul>                                                                                                                                                                                                                                                                                                                 | ng Yes                | XNo       |
| - NM Office of the State Engineer - iWATERS database search; Visual inspection (certification) of the proposed site.                                                                                                                                                                                                                                                                                                                                                                                                                                                                                                                                                                                                |                       |           |
| Within incorporated municipal boundaries or within a defined municipal fresh water well field covered under a municipal ordinance adopted pursuant to NMSA 1978, Section 3-27-3, as amended                                                                                                                                                                                                                                                                                                                                                                                                                                                                                                                         | Yes                   | XNo       |
| <ul> <li>Written confirmation or verification from the municipality; Written approval obtained from the municipality</li> <li>Within 500 feet of a wetland.</li> <li>US Fish and Wildlife Wetland Identification map; Topographic map; Visual inspection (certification) of the proposed site</li> </ul>                                                                                                                                                                                                                                                                                                                                                                                                            | Yes                   | XNo       |
| Within the area overlying a subsurface mine.  - Written confirmation or verification or map from the NM EMNRD - Mining and Mineral Division                                                                                                                                                                                                                                                                                                                                                                                                                                                                                                                                                                         | Yes                   | XNo       |
| Within an unstable area.  - Engineering measures incorporated into the design; NM Bureau of Geology & Mineral Resources; USGS; NM Geological                                                                                                                                                                                                                                                                                                                                                                                                                                                                                                                                                                        | Yes                   | X No      |
| Society; Topographic map  Within a 100-year floodplain  - FEMA map                                                                                                                                                                                                                                                                                                                                                                                                                                                                                                                                                                                                                                                  | Yes                   | XNo       |