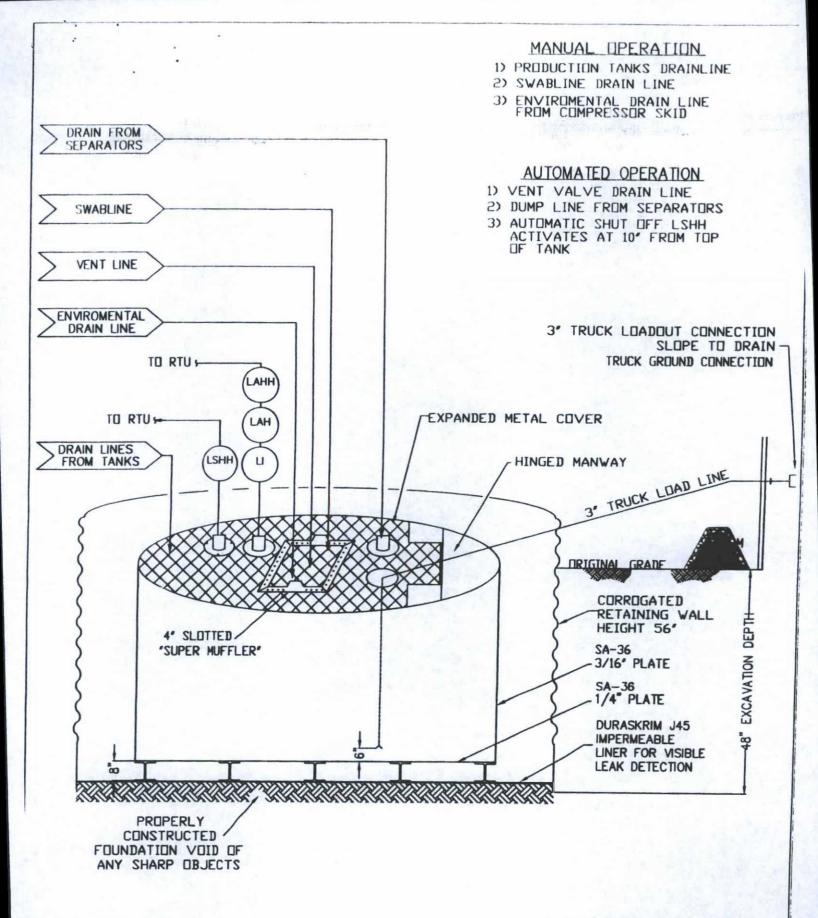

|                                                                  | lington Resources Oil & Gas Company, LP | OGRID#: 14538                                                                                                     |
|------------------------------------------------------------------|-----------------------------------------|-------------------------------------------------------------------------------------------------------------------|
|                                                                  | Box 4289, Farmington, NM 87499          |                                                                                                                   |
| Facility or well                                                 | name: TITT 100                          |                                                                                                                   |
| API Number: _                                                    | 3004530983                              | OCD Permit Number:                                                                                                |
| U/L or Qtr/Qtr:                                                  |                                         | Range: 11W County: San Juan                                                                                       |
| Center of Propo                                                  | osed Design: Latitude: 36.85089°N       | Longitude:107.96346°W NAD: X 1927 1983                                                                            |
| Surface Owner:                                                   | Federal State X Private T               | ribal Trust or Indian Allotment                                                                                   |
| Pit: Subset Temporary: Permanent Lined String-Rein: Liner Seams: | Unlined Liner type: Thickness mil       | LLDPE         HDPE         PVC         Other           Volume:                                                    |
| Type of Operat  Drying P. Lined Liner Seams:                     | notice of in                            | or Drilling (Applies to activities which require prior approval of a permit or tent)  Other  LLDPE HDPE PVD Other |
| Volume: Tank Construct                                           |                                         | er, 6-inch lift and automatic overflow shut-off                                                                   |
| Liner Type:  5 Alternat                                          | Thicknessmil HDPE PVC                   |                                                                                                                   |