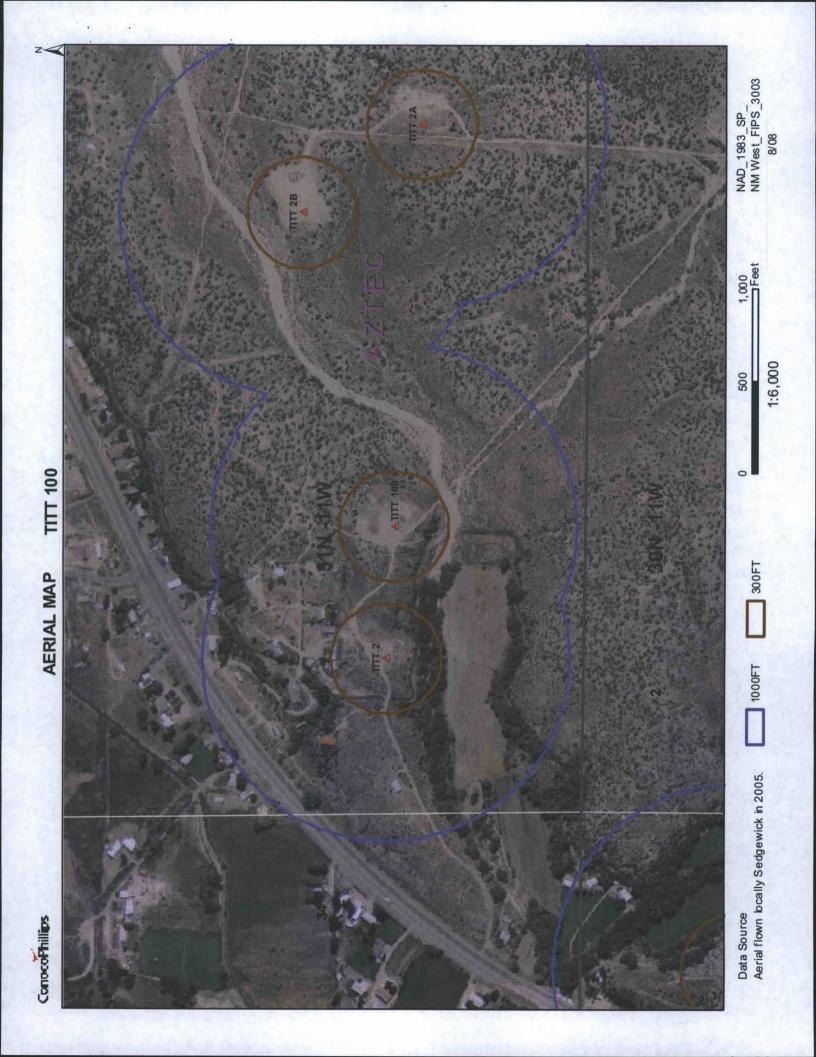

| Fencing: Subsection D of 19.15.17.11 NMAC (Applies to permanent pit, temporary pits, and below-grade tanks)  Chain link, six feet in height, two strands of barbed wire at top (Required if located within 1000 feet of a permanent residence, school, hospit  Four foot height, four strands of barbed wire evenly spaced between one and four feet  X Alternate. Please specify 4' hog wire fencing topped with two strands barbed wire.                                                                                                                                                                                                                                                                          | al, institution or ch | urch)     |
|---------------------------------------------------------------------------------------------------------------------------------------------------------------------------------------------------------------------------------------------------------------------------------------------------------------------------------------------------------------------------------------------------------------------------------------------------------------------------------------------------------------------------------------------------------------------------------------------------------------------------------------------------------------------------------------------------------------------|-----------------------|-----------|
| Netting: Subsection E of 19.15.17.11 NMAC (Applies to permanent pits and permanent open top tanks)  X Screen Netting Other  Monthly inspections (If netting or screening is not physically feasible)                                                                                                                                                                                                                                                                                                                                                                                                                                                                                                                |                       |           |
| Signs: Subsection C of 19.15.17.11 NMAC  12" X 24", 2" lettering, providing Operator's name, site location, and emergency telephone numbers  X Signed in compliance with 19.15.3.103 NMAC                                                                                                                                                                                                                                                                                                                                                                                                                                                                                                                           |                       |           |
| Administrative Approvals and Exceptions:  Justifications and/or demonstrations of equivalency are required. Please refer to 19.15.17 NMAC for guidance.  Please check a box if one or more of the following is requested, if not leave blank:  X Administrative approval(s): Requests must be submitted to the appropriate division district of the Santa Fe Environmental Bureau office for (Fencing/BGT Liner)  Exception(s): Requests must be submitted to the Santa Fe Environmental Bureau office for consideration of approval.                                                                                                                                                                               | or consideration of a | approval. |
| Siting Criteria (regarding permitting): 19.15.17.10 NMAC  Instructions: The applicant must demonstrate compliance for each siting criteria below in the application. Recommendations of acceptable source material are provided below. Requests regarding changes to certain siting criteria may require administrative approval from the appropriate district office or may be considered an exception which must be submitted to the Santa Fe Environmental Bureau Office for consideration of approval. Applicant must attach justification for request. Please refer to 19.15.17.10 NMAC for guidance. Siting criteria does not apply to drying pads or above grade-tanks associated with a closed-loop system. |                       |           |
| Ground water is less than 50 feet below the bottom of the temporary pit, permanent pit, or below-grade tank.  - NM Office of the State Engineer - iWATERS database search; USGS; Data obtained from nearby wells                                                                                                                                                                                                                                                                                                                                                                                                                                                                                                    | Yes                   | XNo       |
| Within 300 feet of a continuously flowing watercourse, or 200 feet of any other watercourse, lakebed, sinkhole, or playa lake (measured from the ordinary high-water mark).  - Topographic map; Visual inspection (certification) of the proposed site                                                                                                                                                                                                                                                                                                                                                                                                                                                              | Yes                   | XNo       |
| Within 300 feet from a permanent residence, school, hospital, institution, or church in existence at the time of initial application.                                                                                                                                                                                                                                                                                                                                                                                                                                                                                                                                                                               | Yes                   | XNo       |
| (Applies to temporary, emergency, or cavitation pits and helow-grade tanks)  - Visual inspection (certification) of the proposed site; Aerial photo; Satellite image                                                                                                                                                                                                                                                                                                                                                                                                                                                                                                                                                | ∐NA                   |           |
| Within 1000 feet from a permanent residence, school, hospital, institution, or church in existence at the time of initial application.  (Applied to permanent pits)                                                                                                                                                                                                                                                                                                                                                                                                                                                                                                                                                 | Yes X NA              | No        |
| <ul> <li>Visual inspection (certification) of the proposed site; Aerial photo; Satellite image</li> <li>Within 500 horizonal feet of a private, domestic fresh water well or spring that less than five households use for domestic or stock watering purposes, or within 1000 horizontal feet of any other fresh water well or spring, in existence at the time of initial application.</li> </ul>                                                                                                                                                                                                                                                                                                                 | ng Yes                | XNo       |
| - NM Office of the State Engineer - iWATERS database search; Visual inspection (certification) of the proposed site.                                                                                                                                                                                                                                                                                                                                                                                                                                                                                                                                                                                                |                       |           |
| Within incorporated municipal boundaries or within a defined municipal fresh water well field covered under a municipal ordinance adopted pursuant to NMSA 1978, Section 3-27-3, as amended                                                                                                                                                                                                                                                                                                                                                                                                                                                                                                                         | Yes                   | XNo       |
| <ul> <li>Written confirmation or verification from the municipality; Written approval obtained from the municipality</li> <li>Within 500 feet of a wetland.</li> <li>US Fish and Wildlife Wetland Identification map; Topographic map; Visual inspection (certification) of the proposed site</li> </ul>                                                                                                                                                                                                                                                                                                                                                                                                            | Yes                   | XNo       |
| Within the area overlying a subsurface mine.  - Written confirmation or verification or map from the NM EMNRD - Mining and Mineral Division                                                                                                                                                                                                                                                                                                                                                                                                                                                                                                                                                                         | Yes                   | XNo       |
| Within an unstable area.  - Engineering measures incorporated into the design; NM Bureau of Geology & Mineral Resources; USGS; NM Geological                                                                                                                                                                                                                                                                                                                                                                                                                                                                                                                                                                        | Yes                   | X No      |
| Society; Topographic map  Within a 100-year floodplain  - FEMA map                                                                                                                                                                                                                                                                                                                                                                                                                                                                                                                                                                                                                                                  | Yes                   | XNo       |