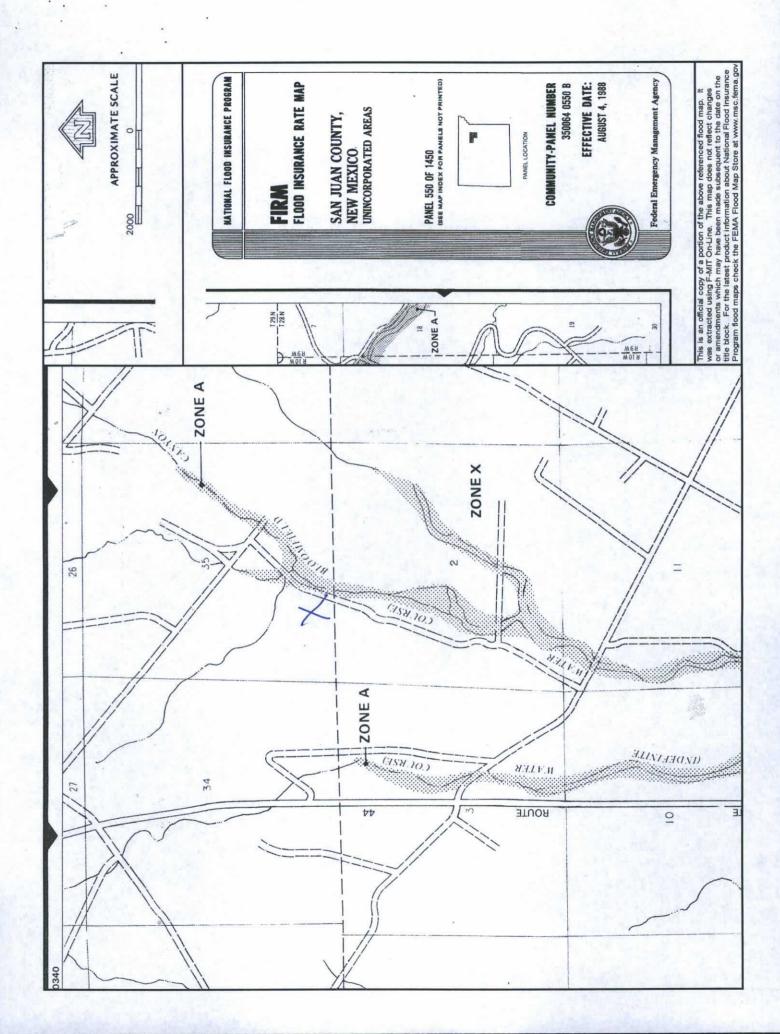

| Fencing: Subsection D of 19.15.17.11 NMAC (Applies to permanent pit, temporary pits, and below-grade tanks)  Chain link, six feet in height, two strands of barbed wire at top (Required if located within 1000 feet of a permanent residence, school, hospit  Four foot height, four strands of barbed wire evenly spaced between one and four feet  X Alternate. Please specify 4' hog wire fencing topped with two strands barbed wire.                                                                                                                                                                                                                                                                          | al, institution or ch | urch)     |
|---------------------------------------------------------------------------------------------------------------------------------------------------------------------------------------------------------------------------------------------------------------------------------------------------------------------------------------------------------------------------------------------------------------------------------------------------------------------------------------------------------------------------------------------------------------------------------------------------------------------------------------------------------------------------------------------------------------------|-----------------------|-----------|
| Netting: Subsection E of 19.15.17.11 NMAC (Applies to permanent pits and permanent open top tanks)  X Screen Netting Other  Monthly inspections (If netting or screening is not physically feasible)                                                                                                                                                                                                                                                                                                                                                                                                                                                                                                                |                       |           |
| Signs: Subsection C of 19.15.17.11 NMAC  12" X 24", 2" lettering, providing Operator's name, site location, and emergency telephone numbers  X Signed in compliance with 19.15.3.103 NMAC                                                                                                                                                                                                                                                                                                                                                                                                                                                                                                                           |                       |           |
| Administrative Approvals and Exceptions:  Justifications and/or demonstrations of equivalency are required. Please refer to 19.15.17 NMAC for guidance.  Please check a box if one or more of the following is requested, if not leave blank:  X Administrative approval(s): Requests must be submitted to the appropriate division district of the Santa Fe Environmental Bureau office for (Fencing/BGT Liner)  Exception(s): Requests must be submitted to the Santa Fe Environmental Bureau office for consideration of approval.                                                                                                                                                                               | or consideration of a | approval. |
| Siting Criteria (regarding permitting): 19.15.17.10 NMAC  Instructions: The applicant must demonstrate compliance for each siting criteria below in the application. Recommendations of acceptable source material are provided below. Requests regarding changes to certain siting criteria may require administrative approval from the appropriate district office or may be considered an exception which must be submitted to the Santa Fe Environmental Bureau Office for consideration of approval. Applicant must attach justification for request. Please refer to 19.15.17.10 NMAC for guidance. Siting criteria does not apply to drying pads or above grade-tanks associated with a closed-loop system. |                       |           |
| Ground water is less than 50 feet below the bottom of the temporary pit, permanent pit, or below-grade tank.  - NM Office of the State Engineer - iWATERS database search; USGS; Data obtained from nearby wells                                                                                                                                                                                                                                                                                                                                                                                                                                                                                                    | Yes                   | XNo       |
| Within 300 feet of a continuously flowing watercourse, or 200 feet of any other watercourse, lakebed, sinkhole, or playa lake (measured from the ordinary high-water mark).  - Topographic map; Visual inspection (certification) of the proposed site                                                                                                                                                                                                                                                                                                                                                                                                                                                              | Yes                   | XNo       |
| Within 300 feet from a permanent residence, school, hospital, institution, or church in existence at the time of initial application.                                                                                                                                                                                                                                                                                                                                                                                                                                                                                                                                                                               | Yes                   | XNo       |
| (Applies to temporary, emergency, or cavitation pits and helow-grade tanks)  - Visual inspection (certification) of the proposed site; Aerial photo; Satellite image                                                                                                                                                                                                                                                                                                                                                                                                                                                                                                                                                | ∐NA                   |           |
| Within 1000 feet from a permanent residence, school, hospital, institution, or church in existence at the time of initial application.  (Applied to permanent pits)                                                                                                                                                                                                                                                                                                                                                                                                                                                                                                                                                 | Yes X NA              | No        |
| <ul> <li>Visual inspection (certification) of the proposed site; Aerial photo; Satellite image</li> <li>Within 500 horizonal feet of a private, domestic fresh water well or spring that less than five households use for domestic or stock watering purposes, or within 1000 horizontal feet of any other fresh water well or spring, in existence at the time of initial application.</li> </ul>                                                                                                                                                                                                                                                                                                                 | ng Yes                | XNo       |
| - NM Office of the State Engineer - iWATERS database search; Visual inspection (certification) of the proposed site.                                                                                                                                                                                                                                                                                                                                                                                                                                                                                                                                                                                                |                       |           |
| Within incorporated municipal boundaries or within a defined municipal fresh water well field covered under a municipal ordinance adopted pursuant to NMSA 1978, Section 3-27-3, as amended                                                                                                                                                                                                                                                                                                                                                                                                                                                                                                                         | Yes                   | XNo       |
| <ul> <li>Written confirmation or verification from the municipality; Written approval obtained from the municipality</li> <li>Within 500 feet of a wetland.</li> <li>US Fish and Wildlife Wetland Identification map; Topographic map; Visual inspection (certification) of the proposed site</li> </ul>                                                                                                                                                                                                                                                                                                                                                                                                            | Yes                   | XNo       |
| Within the area overlying a subsurface mine.  - Written confirmation or verification or map from the NM EMNRD - Mining and Mineral Division                                                                                                                                                                                                                                                                                                                                                                                                                                                                                                                                                                         | Yes                   | XNo       |
| Within an unstable area.  - Engineering measures incorporated into the design; NM Bureau of Geology & Mineral Resources; USGS; NM Geological                                                                                                                                                                                                                                                                                                                                                                                                                                                                                                                                                                        | Yes                   | X No      |
| Society; Topographic map  Within a 100-year floodplain  - FEMA map                                                                                                                                                                                                                                                                                                                                                                                                                                                                                                                                                                                                                                                  | Yes                   | XNo       |