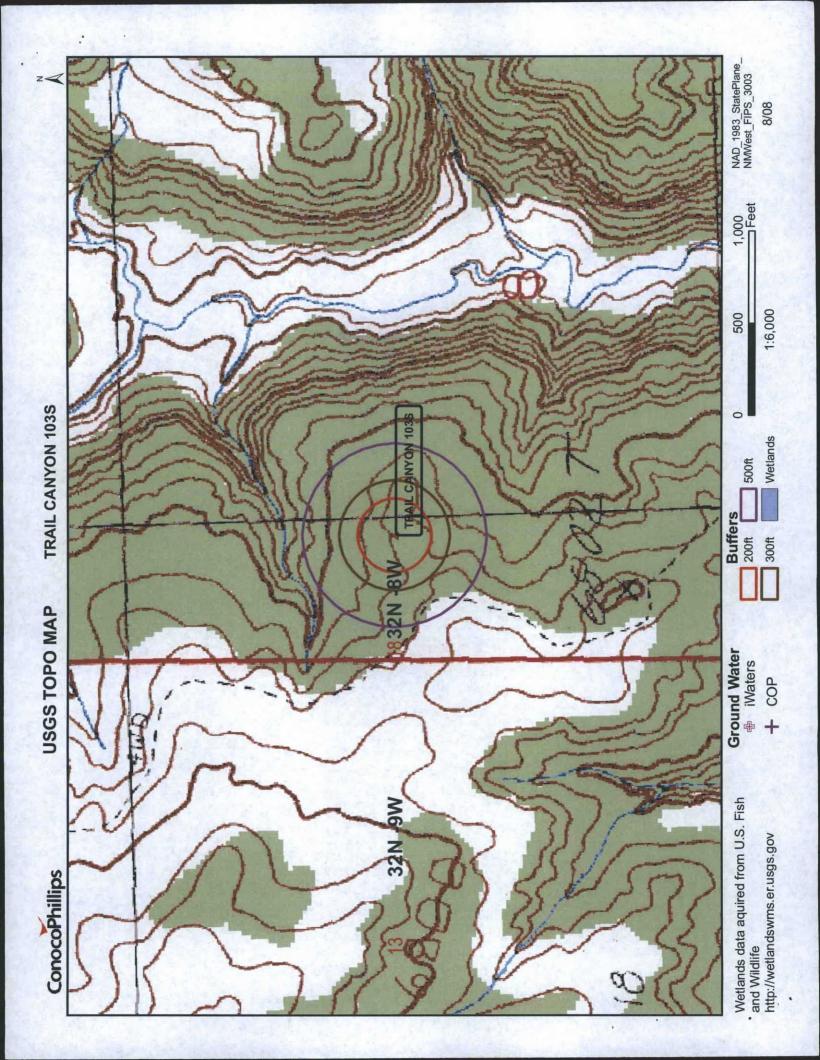

| Address: PO Box | ne: TRAIL CANYON                                       | 1038                                                                                                         | mit was the                            | No. of Asia             |                                     |
|-----------------|--------------------------------------------------------|--------------------------------------------------------------------------------------------------------------|----------------------------------------|-------------------------|-------------------------------------|
| API Number:     |                                                        |                                                                                                              | OCD Permit Numl                        | oer:                    |                                     |
| U/L or Qtr/Qtr: | F Section:  Design: Latitude:  X Federal               | 18 Township: 32N<br>36.98577°N                                                                               | Range: Longitude: Tribal Trust or Indi | 8W County: -107.7193°W  | San Juan NAD: X 1927 1983           |
|                 | Drilling Workover  Emergency Cavitat  Unlined Liner ty | ion P&A                                                                                                      | LLDPE                                  | HDPE PVC                | Other                               |
| Liner Seams:    | Welded Factory                                         | Other                                                                                                        | Volume:                                | bbl Dimensions          | s Lx Wx D                           |
|                 | Welded Factory  System: Subsection H P&A Dril          | of 19.15.17.11 NMAC ling a new well  Workover on the order of in the land with the well works  Haul-off Bins | or Drilling (Applies tent)             | to activities which req | quire prior approval of a permit or |

| Fencing: Subsection D of 19.15.17.11 NMAC (Applies to permanent pit, temporary pits, and below-grade tanks)  Chain link, six feet in height, two strands of barbed wire at top (Required if located within 1000 feet of a permanent residence, school, hospital, instance of barbed wire evenly spaced between one and four feet  X Alternate. Please specify 4' hog wire fencing topped with two strands barbed wire.                                                                                                                                                                                                                                                                                             | titution or chi | urch)    |
|--------------------------------------------------------------------------------------------------------------------------------------------------------------------------------------------------------------------------------------------------------------------------------------------------------------------------------------------------------------------------------------------------------------------------------------------------------------------------------------------------------------------------------------------------------------------------------------------------------------------------------------------------------------------------------------------------------------------|-----------------|----------|
| Netting: Subsection E of 19.15.17.11 NMAC (Applies to permanent pits and permanent open top tanks)  X Screen Netting Other  Monthly inspections (If netting or screening is not physically feasible)                                                                                                                                                                                                                                                                                                                                                                                                                                                                                                               |                 |          |
| Signs: Subsection C of 19.15.17.11 NMAC  12" X 24", 2" lettering, providing Operator's name, site location, and emergency telephone numbers  X Signed in compliance with 19.15.3.103 NMAC                                                                                                                                                                                                                                                                                                                                                                                                                                                                                                                          |                 |          |
| Administrative Approvals and Exceptions:  Justifications and/or demonstrations of equivalency are required. Please refer to 19.15.17 NMAC for guidance.  Please check a box if one or more of the following is requested, if not leave blank:  X Administrative approval(s): Requests must be submitted to the appropriate division district of the Santa Fe Environmental Bureau office for cons (Fencing/BGT Liner)  Exception(s): Requests must be submitted to the Santa Fe Environmental Bureau office for consideration of approval.                                                                                                                                                                         | sideration of a | pproval. |
| Siting Criteria (regarding permitting): 19.15.17.10 NMAC Instructions: The applicant must demonstrate compliance for each siting criteria below in the application. Recommendations of acceptable source material are provided below. Requests regarding changes to certain siting criteria may require administrative approval from the appropriate district office or may be considered an exception which must be submitted to the Santa Fe Environmental Bureau Office for consideration of approval. Applicant must attach justification for request. Please refer to 19.15.17.10 NMAC for guidance. Siting criteria does not apply to drying pads or above grade-tanks associated with a closed-loop system. |                 |          |
| Ground water is less than 50 feet below the bottom of the temporary pit, permanent pit, or below-grade tank.  - NM Office of the State Engineer - iWATERS database search; USGS; Data obtained from nearby wells                                                                                                                                                                                                                                                                                                                                                                                                                                                                                                   | Yes             | XNo      |
| Within 300 feet of a continuously flowing watercourse, or 200 feet of any other watercourse, lakebed, sinkhole, or playa lake (measured from the ordinary high-water mark).  - Topographic map; Visual inspection (certification) of the proposed site                                                                                                                                                                                                                                                                                                                                                                                                                                                             | Yes             | XNo      |
| Within 300 feet from a permanent residence, school, hospital, institution, or church in existence at the time of initial application.                                                                                                                                                                                                                                                                                                                                                                                                                                                                                                                                                                              | Yes             | XNo      |
| (Applies to temporary, emergency, or cavitation pits and below-grade tanks) - Visual inspection (certification) of the proposed site; Aerial photo; Satellite image                                                                                                                                                                                                                                                                                                                                                                                                                                                                                                                                                | □NA             |          |
| Within 1000 feet from a permanent residence, school, hospital, institution, or church in existence at the time of initial application.  (Applied to permanent pits)  - Visual inspection (certification) of the proposed site; Aerial photo; Satellite image                                                                                                                                                                                                                                                                                                                                                                                                                                                       | Yes X NA        | No       |
| Within 500 horizonal feet of a private, domestic fresh water well or spring that less than five households use for domestic or stock watering purposes, or within 1000 horizontal feet of any other fresh water well or spring, in existence at the time of initial application.                                                                                                                                                                                                                                                                                                                                                                                                                                   | Yes             | XNo      |
| - NM Office of the State Engineer - iWATERS database search; Visual inspection (certification) of the proposed site.  Within incorporated municipal boundaries or within a defined municipal fresh water well field covered under a municipal ordinance                                                                                                                                                                                                                                                                                                                                                                                                                                                            | □Yes            | XNo      |
| adopted pursuant to NMSA 1978, Section 3-27-3, as amended  - Written confirmation or verification from the municipality; Written approval obtained from the municipality                                                                                                                                                                                                                                                                                                                                                                                                                                                                                                                                           | Пта             | ANO      |
| Within 500 feet of a wetland.  - US Fish and Wildlife Wetland Identification map; Topographic map; Visual inspection (certification) of the proposed site                                                                                                                                                                                                                                                                                                                                                                                                                                                                                                                                                          | Yes             | X No     |
| Within the area overlying a subsurface mine.  - Written confirmation or verification or map from the NM EMNRD - Mining and Mineral Division                                                                                                                                                                                                                                                                                                                                                                                                                                                                                                                                                                        | Yes             | X No     |
| Within an unstable area.  - Engineering measures incorporated into the design; NM Bureau of Geology & Mineral Resources; USGS; NM Geological Society; Topographic map                                                                                                                                                                                                                                                                                                                                                                                                                                                                                                                                              | Yes             | XNo      |
| Within a 100-year floodplain - FEMA map                                                                                                                                                                                                                                                                                                                                                                                                                                                                                                                                                                                                                                                                            | Yes             | XNo      |