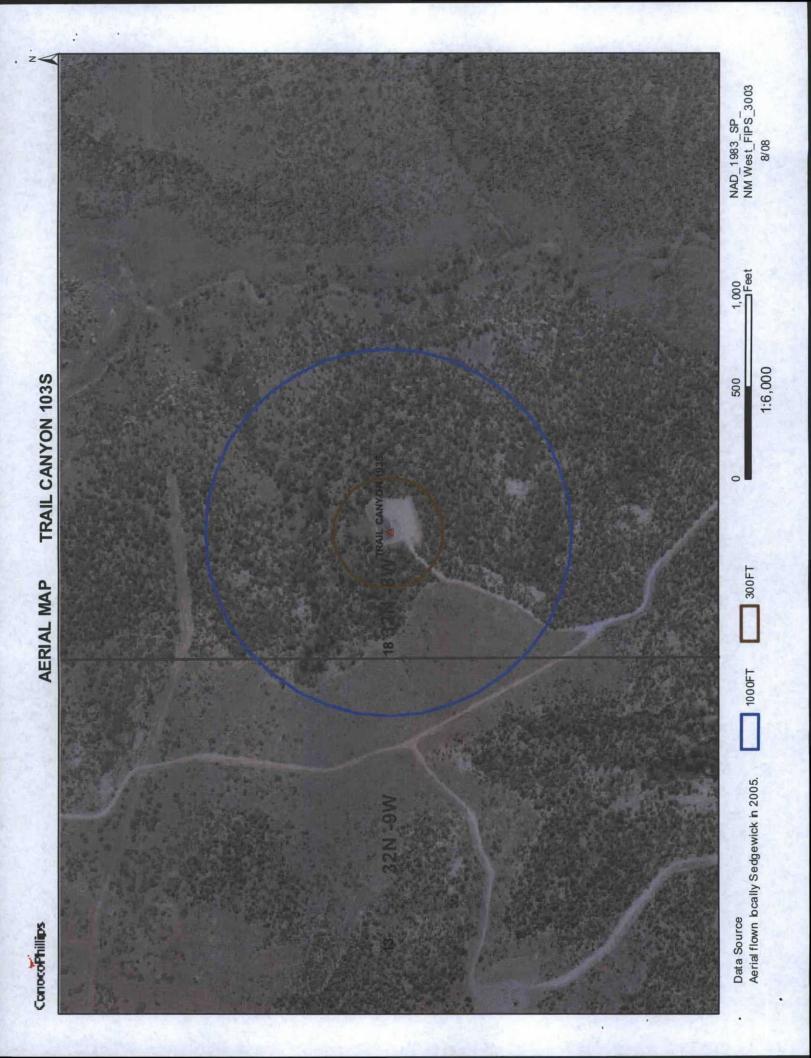

| Address: PO Box | ne: TRAIL CANYON                                       | 1038                                                                                                         | mit was the                            | No. of Asia             |                                     |
|-----------------|--------------------------------------------------------|--------------------------------------------------------------------------------------------------------------|----------------------------------------|-------------------------|-------------------------------------|
| API Number:     |                                                        |                                                                                                              | OCD Permit Numl                        | oer:                    |                                     |
| U/L or Qtr/Qtr: | F Section:  Design: Latitude:  X Federal               | 18 Township: 32N<br>36.98577°N                                                                               | Range: Longitude: Tribal Trust or Indi | 8W County: -107.7193°W  | San Juan NAD: X 1927 1983           |
|                 | Drilling Workover  Emergency Cavitat  Unlined Liner ty | ion P&A                                                                                                      | LLDPE                                  | HDPE PVC                | Other                               |
| Liner Seams:    | Welded Factory                                         | Other                                                                                                        | Volume:                                | bbl Dimensions          | s Lx Wx D                           |
|                 | Welded Factory  System: Subsection H P&A Dril          | of 19.15.17.11 NMAC ling a new well  Workover on the order of in the land with the well works  Haul-off Bins | or Drilling (Applies tent)             | to activities which req | quire prior approval of a permit or |

| Fencing: Subsection D of 19.15.17.11 NMAC (Applies to permanent pit, temporary pits, and below-grade tanks)  Chain link, six feet in height, two strands of barbed wire at top (Required if located within 1000 feet of a permanent residence, school, hospital, instance of barbed wire evenly spaced between one and four feet  X Alternate. Please specify 4' hog wire fencing topped with two strands barbed wire.                                                                                                                                                                                                                                                                                             | titution or chi | urch)    |
|--------------------------------------------------------------------------------------------------------------------------------------------------------------------------------------------------------------------------------------------------------------------------------------------------------------------------------------------------------------------------------------------------------------------------------------------------------------------------------------------------------------------------------------------------------------------------------------------------------------------------------------------------------------------------------------------------------------------|-----------------|----------|
| Netting: Subsection E of 19.15.17.11 NMAC (Applies to permanent pits and permanent open top tanks)  X Screen Netting Other  Monthly inspections (If netting or screening is not physically feasible)                                                                                                                                                                                                                                                                                                                                                                                                                                                                                                               |                 |          |
| Signs: Subsection C of 19.15.17.11 NMAC  12" X 24", 2" lettering, providing Operator's name, site location, and emergency telephone numbers  X Signed in compliance with 19.15.3.103 NMAC                                                                                                                                                                                                                                                                                                                                                                                                                                                                                                                          |                 |          |
| Administrative Approvals and Exceptions:  Justifications and/or demonstrations of equivalency are required. Please refer to 19.15.17 NMAC for guidance.  Please check a box if one or more of the following is requested, if not leave blank:  X Administrative approval(s): Requests must be submitted to the appropriate division district of the Santa Fe Environmental Bureau office for cons (Fencing/BGT Liner)  Exception(s): Requests must be submitted to the Santa Fe Environmental Bureau office for consideration of approval.                                                                                                                                                                         | sideration of a | pproval. |
| Siting Criteria (regarding permitting): 19.15.17.10 NMAC Instructions: The applicant must demonstrate compliance for each siting criteria below in the application. Recommendations of acceptable source material are provided below. Requests regarding changes to certain siting criteria may require administrative approval from the appropriate district office or may be considered an exception which must be submitted to the Santa Fe Environmental Bureau Office for consideration of approval. Applicant must attach justification for request. Please refer to 19.15.17.10 NMAC for guidance. Siting criteria does not apply to drying pads or above grade-tanks associated with a closed-loop system. |                 |          |
| Ground water is less than 50 feet below the bottom of the temporary pit, permanent pit, or below-grade tank.  - NM Office of the State Engineer - iWATERS database search; USGS; Data obtained from nearby wells                                                                                                                                                                                                                                                                                                                                                                                                                                                                                                   | Yes             | XNo      |
| Within 300 feet of a continuously flowing watercourse, or 200 feet of any other watercourse, lakebed, sinkhole, or playa lake (measured from the ordinary high-water mark).  - Topographic map; Visual inspection (certification) of the proposed site                                                                                                                                                                                                                                                                                                                                                                                                                                                             | Yes             | XNo      |
| Within 300 feet from a permanent residence, school, hospital, institution, or church in existence at the time of initial application.                                                                                                                                                                                                                                                                                                                                                                                                                                                                                                                                                                              | Yes             | XNo      |
| (Applies to temporary, emergency, or cavitation pits and below-grade tanks) - Visual inspection (certification) of the proposed site; Aerial photo; Satellite image                                                                                                                                                                                                                                                                                                                                                                                                                                                                                                                                                | □NA             |          |
| Within 1000 feet from a permanent residence, school, hospital, institution, or church in existence at the time of initial application.  (Applied to permanent pits)  - Visual inspection (certification) of the proposed site; Aerial photo; Satellite image                                                                                                                                                                                                                                                                                                                                                                                                                                                       | Yes X NA        | No       |
| Within 500 horizonal feet of a private, domestic fresh water well or spring that less than five households use for domestic or stock watering purposes, or within 1000 horizontal feet of any other fresh water well or spring, in existence at the time of initial application.                                                                                                                                                                                                                                                                                                                                                                                                                                   | Yes             | XNo      |
| - NM Office of the State Engineer - iWATERS database search; Visual inspection (certification) of the proposed site.  Within incorporated municipal boundaries or within a defined municipal fresh water well field covered under a municipal ordinance                                                                                                                                                                                                                                                                                                                                                                                                                                                            | □Yes            | XNo      |
| adopted pursuant to NMSA 1978, Section 3-27-3, as amended  - Written confirmation or verification from the municipality; Written approval obtained from the municipality                                                                                                                                                                                                                                                                                                                                                                                                                                                                                                                                           | Пта             | ANO      |
| Within 500 feet of a wetland.  - US Fish and Wildlife Wetland Identification map; Topographic map; Visual inspection (certification) of the proposed site                                                                                                                                                                                                                                                                                                                                                                                                                                                                                                                                                          | Yes             | X No     |
| Within the area overlying a subsurface mine.  - Written confirmation or verification or map from the NM EMNRD - Mining and Mineral Division                                                                                                                                                                                                                                                                                                                                                                                                                                                                                                                                                                        | Yes             | X No     |
| Within an unstable area.  - Engineering measures incorporated into the design; NM Bureau of Geology & Mineral Resources; USGS; NM Geological Society; Topographic map                                                                                                                                                                                                                                                                                                                                                                                                                                                                                                                                              | Yes             | XNo      |
| Within a 100-year floodplain - FEMA map                                                                                                                                                                                                                                                                                                                                                                                                                                                                                                                                                                                                                                                                            | Yes             | XNo      |