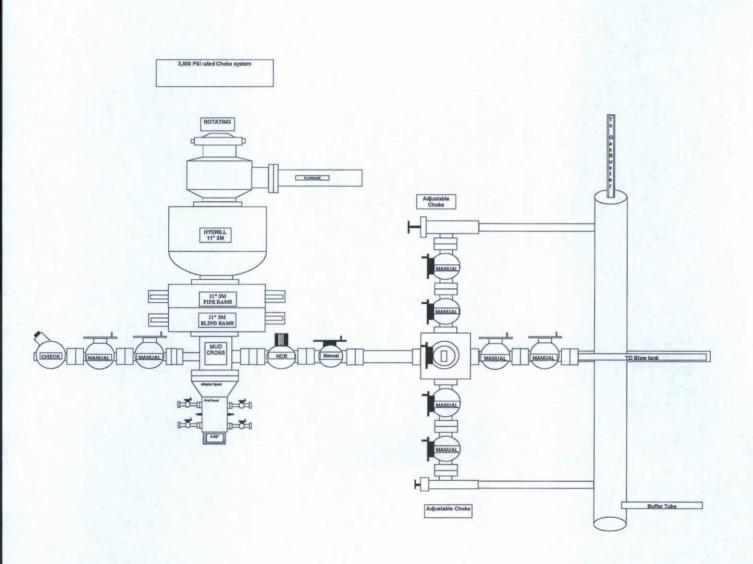

## II. DRILLING

- A. MUD PROGRAM: LSND mud (WBM) will be used to drill the 12-1/4" Surface hole, the 8 3/4" Directional Vertical hole, and the curve portion of the wellbore. A LSND (WBM) or (OBM) will be used to drill the lateral portion of well. Treat for lost circulation as necessary. Obtain 100% returns prior to cementing. Notify Engineering of any mud losses.
- B. BOP TESTING: While drill pipe is in use, the pipe rams and the blind rams will be function tested once each trip. The anticipated reservoir is expected to be less than 1300 psi, so the BOPE will be tested to 250 psi (Low) for 5 minutes and 1500 psi (High) for 10 minutes. Pressure test surface casing to 600 psi for 30 minutes and intermediate casing to 1500 psi for 30 minutes. Utilize a BOPE Testing Unit with a recording chart and appropriate test plug for testing. The drum brakes will be inspected and tested each tour. All tests and inspections will be recorded in the tour book as to time and results.