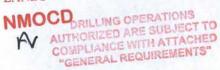

# **WPX Energy**

T23N R8W W Lybrook 2308-07O W Lybrook 2308-07O #706H

Wellbore #1

Plan: Design #1 2Dec15 sam

# **Standard Planning Report**

04 December, 2015

# WPX

## Planning Report

COMPASS Database: WPX Energy Company: Project: **T23N R8W** W Lybrook 2308-07O Site: Well:

W Lybrook 2308-07O #706H

Wellbore: Wellbore #1 Design #1 2Dec15 sam Design:

Local Co-ordinate Reference:

TVD Reference: MD Reference:

North Reference: Survey Calculation Method: Well W Lybrook 2308-070 #706H

KB @ 6803.00usft (Aztec 1000) KB @ 6803.00usft (Aztec 1000)

True

Minimum Curvature

Project **T23N R8W** 

US State Plane 1927 (Exact solution) Map System: NAD 1927 (NADCON CONUS) Geo Datum:

Map Zone: New Mexico West 3003 System Datum:

Mean Sea Level

Site W Lybrook 2308-07O Northing: 1,905,858.53 usft 36.237905 Site Position: Latitude: -107.720515 Мар Easting: 533,270.52 usft Longitude: From: 0.07 ° Position Uncertainty: 0.00 usft Slot Radius: 13.200 in **Grid Convergence:** 

Well W Lybrook 2308-070 #706H +N/-S -43.68 usft 1,905,814.77 usft Latitude: 36.237785 **Well Position** Northing: +E/-W -66.64 usft 533,203.93 usft Longitude: -107.720741 Easting: 0.00 usft 0.00 usft 6,778.00 usft **Position Uncertainty** Wellhead Elevation: Ground Level:

Wellbore #1 Wellbore Declination Dip Angle Field Strength Magnetics **Model Name** Sample Date (°) (") (nT) 9.28 62.94 50,017 IGRF2010 11/1/2015

Design #1 2Dec15 sam Design **Audit Notes:** Version: Phase: PLAN Tie On Depth: 0.00 Vertical Section: Depth From (TVD) +N/-S +E/-W Direction (usft) (usft) (bearing) (usft) 0.00 0.00 0.00 311.26