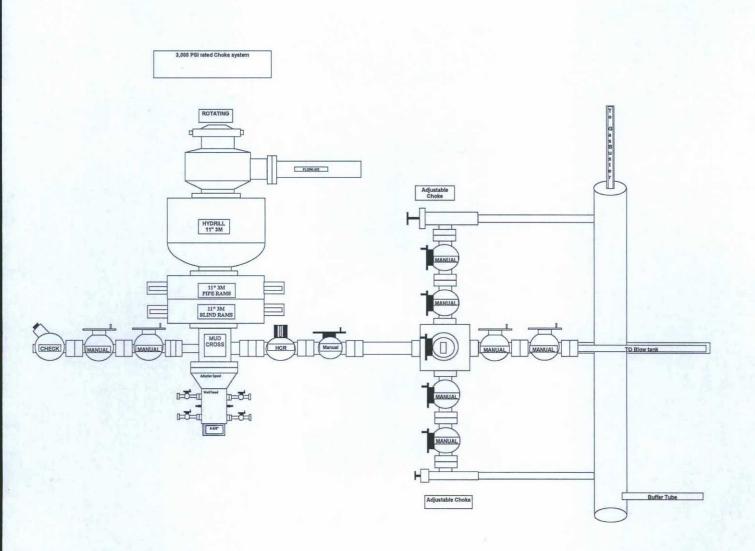

tion 3, Township 29 North, Range 11 West
  - d. Sunco SWD #001, API #30-045-28653, NMOCD permit SWD-457, operated by Key Energy, located in NW ¼, Section 2, Township 29 North, Range 12 West

# Directions from the Intersection of US Hwy 550 & US Hwy 64 in Bloomfield, NM to WPX Energy Production, LLC Remote Facilities Pad 23-8-18D 451' FNL & 896' FWL, Section 18, T23N, R8W, N.M.P.M., San Juan County, NM

Latitude: 36.232985°N Longitude: 107.728379°W Datum: NAD1983

From the intersection of US Hwy 550 & US Hwy 64 in Bloomfield, NM, travel Southerly on US Hwy 550 for 37.8 miles to Mile Marker 113.4;

Go Right (South-westerly) on County Road #7890 for 0.8 miles to new access on left-hand side of existing roadway which continues for 110.8' to staked WPX Remote Facilities Pad 23-8-18D location.