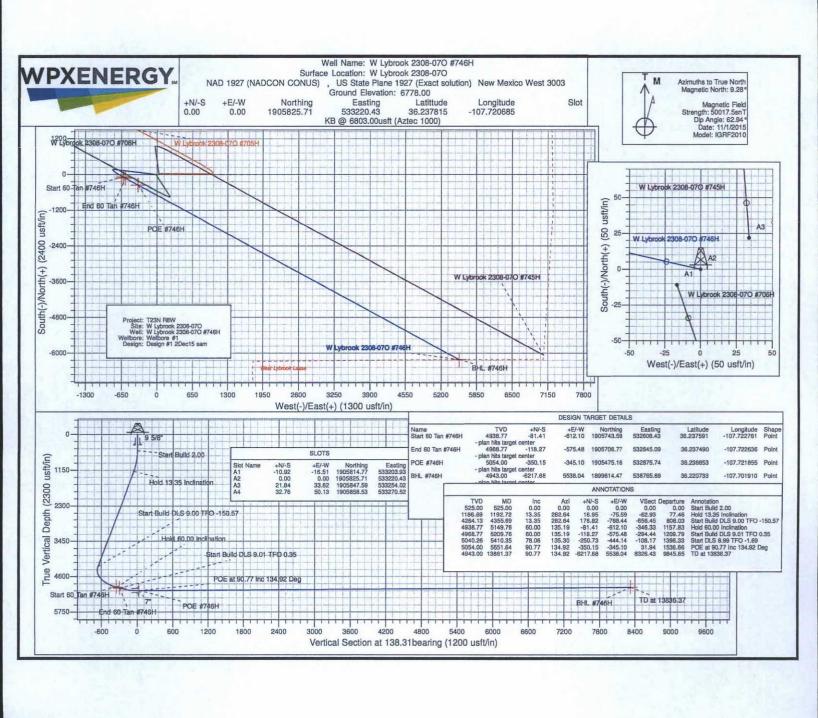

NMOCD Approved by Signature

New Mexico Oil Conservation Division approval and conditions listed

| below are made in accordance with OCD Rule 19.15.7.11 and are in addition to the actions approved by BLM on the following 3160-3 APD form.                                                                                                                                                       |
|--------------------------------------------------------------------------------------------------------------------------------------------------------------------------------------------------------------------------------------------------------------------------------------------------|
| Operator Signature Date: 12-28-15 Well information; Operator WPX, Well Name and Number W Lybrook Unit # 746 H                                                                                                                                                                                    |
| API# 30.045-35751, Section 7, Township 23 N/S, Range 08 E/W                                                                                                                                                                                                                                      |
| Conditions of Approval:  (See the below checked and handwritten conditions)  Notify Aztec OCD 24hrs prior to casing & cement.                                                                                                                                                                    |
| Hold C-104 for directional survey & "As Drilled" Plat                                                                                                                                                                                                                                            |
| Hold C-104 for NSL) NSP, DHC                                                                                                                                                                                                                                                                     |
| <ul> <li>Spacing rule violation. Operator must follow up with change of status notification on other well<br/>to be shut in or abandoned</li> </ul>                                                                                                                                              |
| <ul> <li>Regarding the use of a pit, closed loop system or below grade tank, the operator must comply<br/>with the following as applicable:</li> </ul>                                                                                                                                           |
| <ul> <li>A pit requires a complete C-144 be submitted and approved prior to the construction or<br/>use of the pit, pursuant to 19.15.17.8.A</li> </ul>                                                                                                                                          |
| A closed loop system requires notification prior to use, pursuant to 19.15.17.9.A                                                                                                                                                                                                                |
| <ul> <li>A below grade tank requires a registration be filed prior to the construction or use of the<br/>below grade tank, pursuant to 19.15.17.8.C</li> </ul>                                                                                                                                   |
| <ul> <li>Once the well is spud, to prevent ground water contamination through whole or partial conduits<br/>from the surface, the operator shall drill without interruption through the fresh water zone or<br/>zones and shall immediately set in cement the water protection string</li> </ul> |
| Regarding Hydraulic Fracturing, review EPA Underground Injection Control Guidance 84                                                                                                                                                                                                             |
| Oil base muds are not to be used until fresh water zones are cased and cemented providing isolation from the oil or diesel. This includes synthetic oils. Oil based mud, drilling fluids and solids must be contained in a steel closed loop system.                                             |
| Well-bore communication is regulated under 19.15.29 NMAC. This requires well-bore Communication to be reported in accordance with 19.15.29.8.                                                                                                                                                    |
|                                                                                                                                                                                                                                                                                                  |