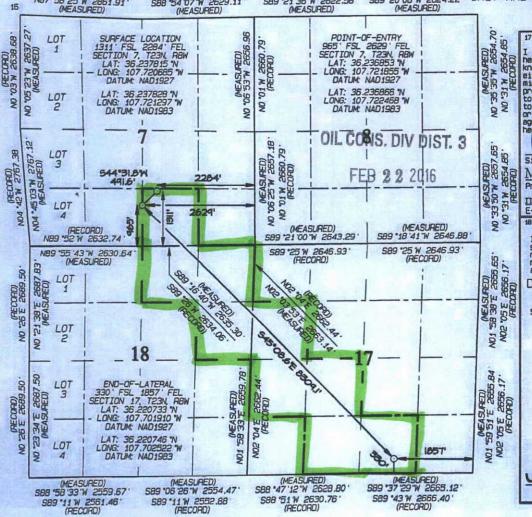

NMOCD Approved by Signature

New Mexico Oil Conservation Division approval and conditions listed

| below are made in accordance with OCD Rule 19.15.7.11 and are in addition to the actions approved by BLM on the following 3160-3 APD form.                                                                                                                                                       |
|--------------------------------------------------------------------------------------------------------------------------------------------------------------------------------------------------------------------------------------------------------------------------------------------------|
| Operator Signature Date: 12-28-15 Well information; Operator WPX, Well Name and Number W Lybrook Unit # 746 H                                                                                                                                                                                    |
| API# 30.045-35751, Section 7, Township 23 N/S, Range 08 E/W                                                                                                                                                                                                                                      |
| Conditions of Approval:  (See the below checked and handwritten conditions)  Notify Aztec OCD 24hrs prior to casing & cement.                                                                                                                                                                    |
| Hold C-104 for directional survey & "As Drilled" Plat                                                                                                                                                                                                                                            |
| Hold C-104 for NSL) NSP, DHC                                                                                                                                                                                                                                                                     |
| <ul> <li>Spacing rule violation. Operator must follow up with change of status notification on other well<br/>to be shut in or abandoned</li> </ul>                                                                                                                                              |
| <ul> <li>Regarding the use of a pit, closed loop system or below grade tank, the operator must comply<br/>with the following as applicable:</li> </ul>                                                                                                                                           |
| <ul> <li>A pit requires a complete C-144 be submitted and approved prior to the construction or<br/>use of the pit, pursuant to 19.15.17.8.A</li> </ul>                                                                                                                                          |
| A closed loop system requires notification prior to use, pursuant to 19.15.17.9.A                                                                                                                                                                                                                |
| <ul> <li>A below grade tank requires a registration be filed prior to the construction or use of the<br/>below grade tank, pursuant to 19.15.17.8.C</li> </ul>                                                                                                                                   |
| <ul> <li>Once the well is spud, to prevent ground water contamination through whole or partial conduits<br/>from the surface, the operator shall drill without interruption through the fresh water zone or<br/>zones and shall immediately set in cement the water protection string</li> </ul> |
| Regarding Hydraulic Fracturing, review EPA Underground Injection Control Guidance 84                                                                                                                                                                                                             |
| Oil base muds are not to be used until fresh water zones are cased and cemented providing isolation from the oil or diesel. This includes synthetic oils. Oil based mud, drilling fluids and solids must be contained in a steel closed loop system.                                             |
| Well-bore communication is regulated under 19.15.29 NMAC. This requires well-bore Communication to be reported in accordance with 19.15.29.8.                                                                                                                                                    |
|                                                                                                                                                                                                                                                                                                  |