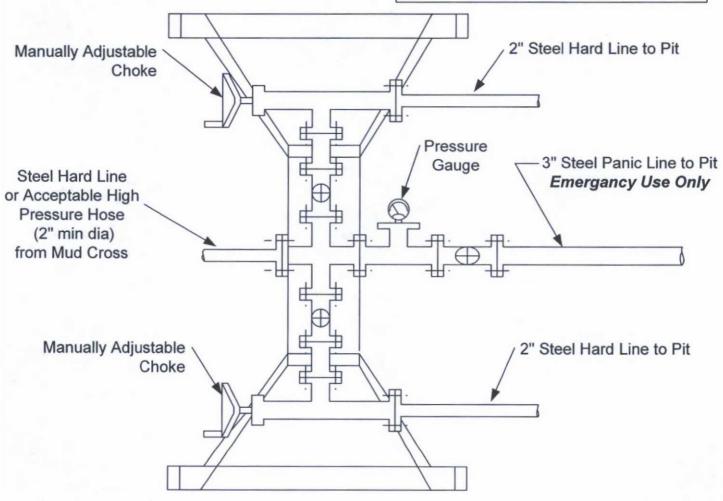

out rams. 5. Have kelly cock valve with handle available. 6. Have safety valve and subs to fit all sizes of drill string on the rig floor and ready to go. FILL UP LINE FLOW LINE TO PIT PIPE RAMS BLIND RAMS TO CHOKE MANIFOLD KILL LINE 2" dia min. See Choke Manifold drawing for 2" dia min. specifications HCR VALVE (OPTIONAL) \* Remove check or ball **MUD CROSS** from check valve and 2" (MIN) FULL OPENING press test to same press EXHIBIT VALVE as BOP's. \*\*

1. Test BOP after installation:

# CHOKE MANIFOLD SCHEMATIC FOR DRILLING OPERATIONS CLASS 1 (2M) NORMAL PRESSURE

- 1. Stake all lines from choke manifold to pit.
- 2. Pressure test choke manifold after installation.
- Pressure test manifold at the same time with the BOP Stack. Test manifold to the same test pressures.

# **PROCEDURE**