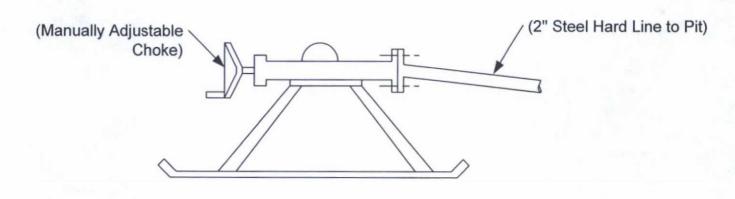

t rams. 5. Have kelly cock valve with handle available. 6. Have safety valve and subs to fit all sizes of drill string on the rig floor and ready to go. FILL UP LINE FLOW LINE TO PIT PIPE RAMS BLIND RAMS TO CHOKE MANIFOLD KILL LINE 2" dia min. See Choke Manifold drawing for 2" dia min. specifications HCR VALVE (OPTIONAL) \* Remove check or ball **MUD CROSS** from check valve and 2" (MIN) FULL OPENING press test to same press EXHIBIT VALVE as BOP's. \*\*

1. Test BOP after installation:

# CHOKE MANIFOLD SCHEMATIC FOR DRILLING OPERATIONS CLASS 1 (2M) NORMAL PRESSURE

- 1. Stake all lines from choke manifold to pit.
- 2. Pressure test choke manifold after installation.
- Pressure test manifold at the same time with the BOP Stack. Test manifold to the same test pressures.

# **PROCEDURE**