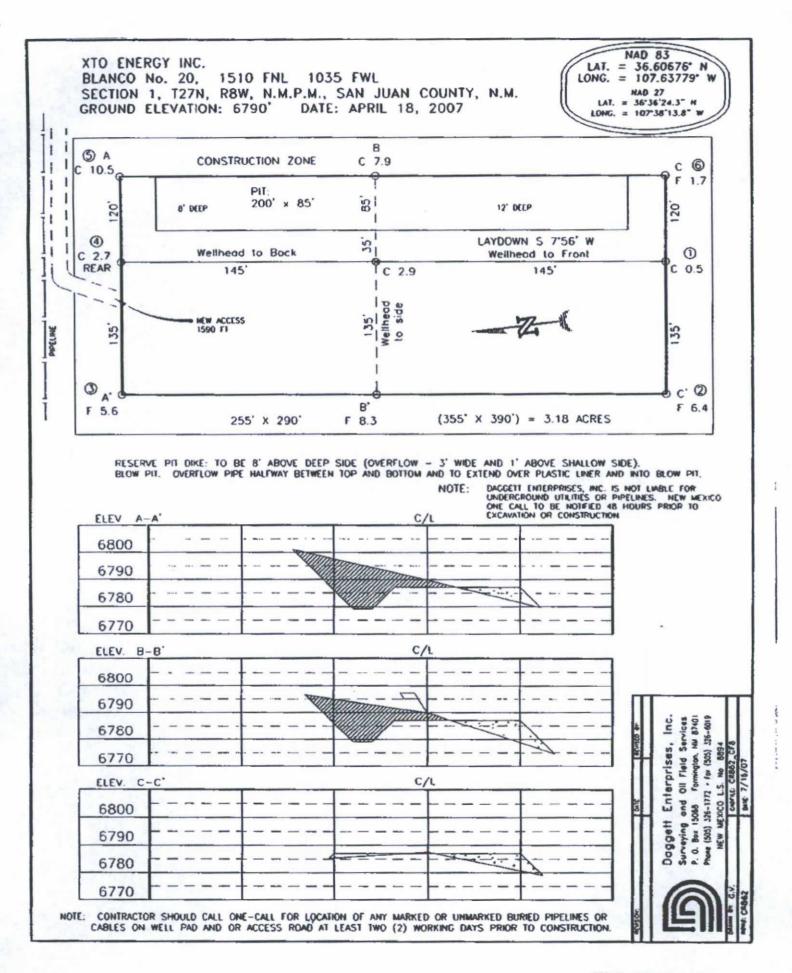

| 1                                                                                    |                                                           |                              | DAIL                               | ·                                          |            |

EXHIBIT D



#### XTO ENERGY INC.

Blanco #20 APD Data November 8, 2007

Location: 1510' FNL x 1035' FWL Sec 1, T27N, R8W

County: San Juan

State: New Mexico

GREATEST PROJECTED TD: 7850'

OBJECTIVE: Basin Dakota / Blanco Mesa Verde / Basin Mancos / Otero Chacra

APPROX GR ELEV: 6802'

Est KB ELEV: 6814' (12' AGL)

#### 1. MUD PROGRAM:

| INTERVAL   | 0' to 360'  | 360' to 2500' | 2500' to 7850'      |
|------------|-------------|---------------|---------------------|
| HOLE SIZE  | 12.25"      | 7.875"        | 7.875"              |
| MUD TYPE   | FW/Spud Mud | FW/Polymer    | LSND / Gel Chemical |
| WEIGHT     | 8.6-9.0     | 8.4-8.8       | 8.6- 9.20           |
| VISCOSITY  | 28-32       | 28-32         | 45-60               |
| WATER LOSS | NC          | NC            | 8-10                |

R