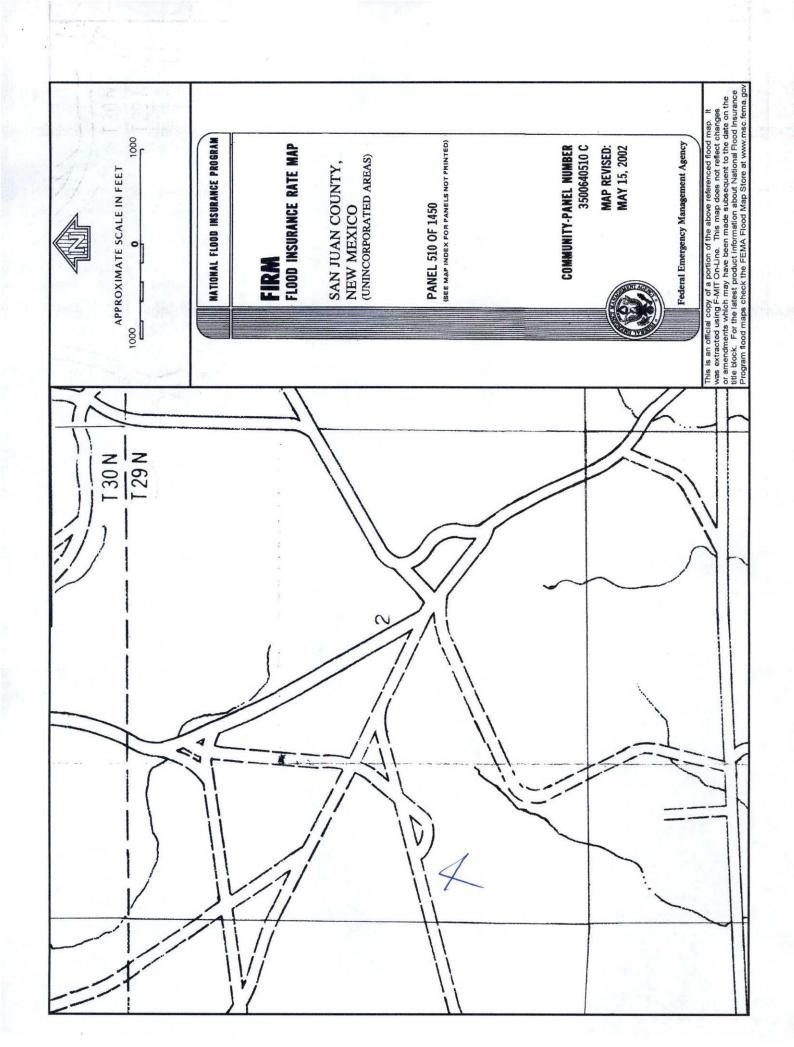

| Fencing: Subsection D of 19.15.17.11 NMAC (Applies to permanent pit, temporary pits, and below-grade tanks)  Chain link, six feet in height, two strands of barbed wire at top (Required if located within 1000 feet of a permanent residence, school, hospital, instance of the light, four strands of barbed wire evenly spaced between one and four feet  X Alternate. Please specify 4' hog wire fencing topped with two strands barbed wire.  Netting: Subsection E of 19.15.17.11 NMAC (Applies to permanent pits and permanent open top tanks)  X Screen Netting Other Monthly inspections (If netting or screening is not physically feasible)  Signs: Subsection C of 19.15.17.11 NMAC                                                                                                                                                                                                                                    | sitution or chi | urch)                |
|------------------------------------------------------------------------------------------------------------------------------------------------------------------------------------------------------------------------------------------------------------------------------------------------------------------------------------------------------------------------------------------------------------------------------------------------------------------------------------------------------------------------------------------------------------------------------------------------------------------------------------------------------------------------------------------------------------------------------------------------------------------------------------------------------------------------------------------------------------------------------------------------------------------------------------|-----------------|----------------------|
| Administrative Approvals and Exceptions:  Justifications and/or demonstrations of equivalency are required. Please refer to 19.15.17 NMAC for guidance.  Please check a box if one or more of the following is requested, if not leave blank:  X Administrative approval(s): Requests must be submitted to the appropriate division district of the Santa Fe Environmental Bureau office for constraints (Fencing/BGT Liner)  Exception(s): Requests must be submitted to the Santa Fe Environmental Bureau office for consideration of approval.                                                                                                                                                                                                                                                                                                                                                                                  | sideration of a | ipproval.            |
| Siting Criteria (regarding permitting): 19.15.17.10 NMAC Instructions: The applicant must demonstrate compliance for each siting criteria below in the application. Recommendations of acceptable source material are provided below. Requests regarding changes to certain siting criteria may require administrative approval from the appropriate district office or may be considered an exception which must be submitted to the Santa Fe Environmental Bureau Office for consideration of approval. Applicant must attach justification for request. Please refer to 19.15.17.10 NMAC for guidance. Siting criteria does not apply to drying pads or above grade-tanks associated with a closed-loop system.  Ground water is less than 50 feet below the bottom of the temporary pit, permanent pit, or below-grade tank.  NM Office of the State Engineer - iWATERS database search; USGS; Data obtained from nearby wells | Yes             | XNo                  |
| Within 300 feet of a continuously flowing watercourse, or 200 feet of any other watercourse, lakebed, sinkhole, or playa lake (measured from the ordinary high-water mark).  - Topographic map: Visual inspection (certification) of the proposed site  Within 300 feet from a permanent residence, school, hospital, institution, or church in existence at the time of initial                                                                                                                                                                                                                                                                                                                                                                                                                                                                                                                                                   | Yes             | X No                 |
| application.  (Applies to temporary, emergency, or cavitation pits and below-grade tanks)  - Visual inspection (certification) of the proposed site; Aerial photo; Satellite image  Within 1000 feet from a permanent residence, school, hospital, institution, or church in existence at the time of initial application.  (Applied to permanent pits)  - Visual inspection (certification) of the proposed site; Aerial photo; Satellite image                                                                                                                                                                                                                                                                                                                                                                                                                                                                                   | NA Yes XNA      | No                   |
| Within 500 horizonal feet of a private, domestic fresh water well or spring that less than five households use for domestic or stock watering purposes, or within 1000 horizontal feet of any other fresh water well or spring, in existence at the time of initial application.                                                                                                                                                                                                                                                                                                                                                                                                                                                                                                                                                                                                                                                   | Yes             | XNo                  |
| <ul> <li>NM Office of the State Engineer - iWATERS database search; Visual inspection (certification) of the proposed site.</li> <li>Within incorporated municipal boundaries or within a defined municipal fresh water well field covered under a municipal ordinance adopted pursuant to NMSA 1978, Section 3-27-3, as amended</li> <li>Written confirmation or verification from the municipality; Written approval obtained from the municipality</li> <li>Within 500 feet of a wetland.</li> <li>US Fish and Wildlife Wetland Identification map; Topographic map; Visual inspection (certification) of the proposed site</li> <li>Within the area overlying a subsurface mine.</li> <li>Written confirmation or verification or map from the NM EMNRD - Mining and Mineral Division</li> </ul>                                                                                                                               | Yes Yes         | X No<br>X No<br>X No |
| Within an unstable area.  - Engineering measures incorporated into the design; NM Bureau of Geology & Mineral Resources; USGS; NM Geological Society; Topographic map  Within a 100-year floodplain  - FEMA map                                                                                                                                                                                                                                                                                                                                                                                                                                                                                                                                                                                                                                                                                                                    | Yes Yes         | X No                 |