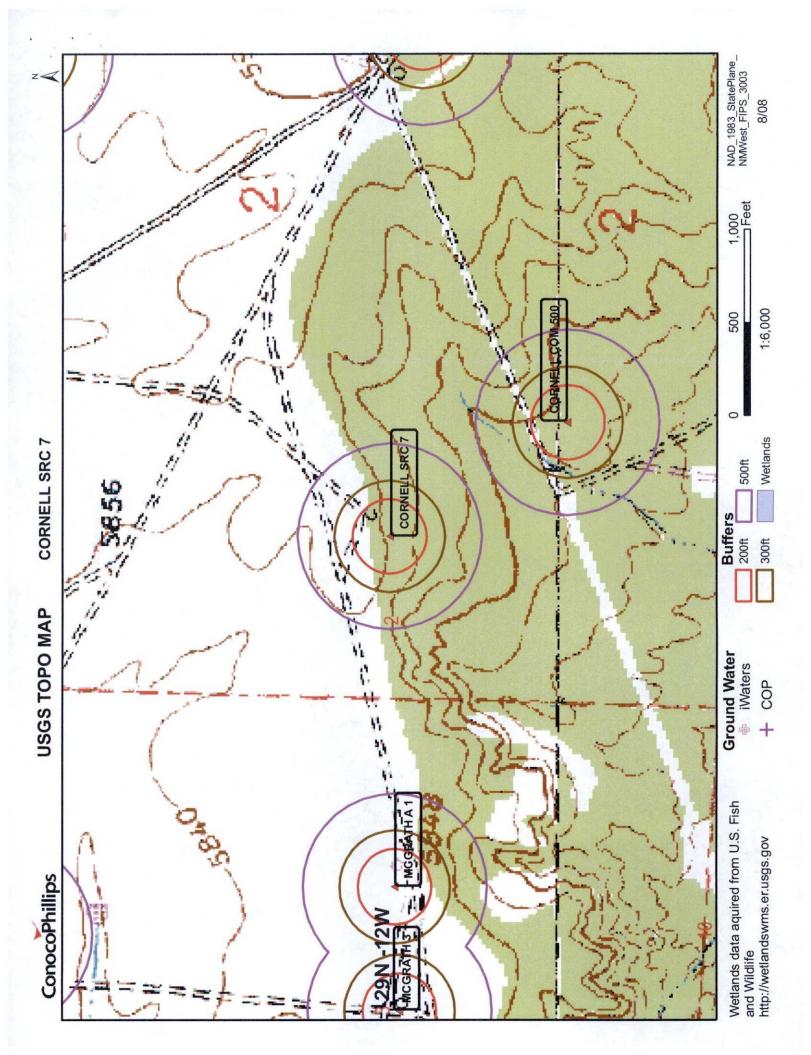

### Pit, Closed-Loop System, Below-Grade Tank, or Proposed Alternative Method Permit or Closure Plan Application X Permit of a pit, closed-loop system, below-grade tank, or proposed alternative method Type of action: Closure of a pit, closed-loop system, below-grade tank, or proposed alternative method Modification to an existing permit Closure plan only submitted for an existing permitted or non-permitted pit, closed-loop system, below-grade tank, or proposed alternative method Instructions: Please submit one application (Form C-144) per individual pit, closed-loop system, below-grade tank or alternative request Please be advised that approval of this request does not relieve the operator of liability should operations result in pollution of surface water, ground water or the environment. Nor does approval relieve the operator of its responsibility to comply with any other applicable governmental authority's rules, regulations or ordinances. OGRID#: 14538 Operator: Burlington Resources Oil & Gas Company, LP Address: PO Box 4289, Farmington, NM 87499 Facility or well name: CORNELL SRC 7 OCD Permit Number: API Number: Township: U/L or Qtr/Qtr: Section: 2 29N Range: 12W County: San Juan 36.75247°N -108.07349°W NAD: X 1927 Center of Proposed Design: Latitude: Longitude: Private Tribal Trust or Indian Allotment Surface Owner: X Federal State Pit: Subsection F or G of 19.15.17.11 NMAC Drilling Workover Temporary: Permanent Emergency Cavitation P&A LLDPE HDPE PVC Other Lined Unlined Liner type: Thickness mil String-Reinforced Factory Closed-loop System: Subsection H of 19.15.17.11 NMAC Type of Operation: Drilling a new well Workover or Drilling (Applies to activities which require prior approval of a permit or notice of intent) Above Ground Steel Tanks Haul-off Bins Other Unlined Liner type: Thickness mil LLDPE HDPE PVD Other Lined Welded Liner Seams: Factory Other X Below-grade tank: Subsection I of 19.15.17.11 NMAC bbl Type of fluid: **Produced Water** Volume: Metal Tank Construction material: Secondary containment with leak detection X Visible sidewalls, liner, 6-inch lift and automatic overflow shut-off Visible sidewalls and liner Visible sidewalls only Other HDPE PVC mil X Other Unspecified Liner Type: Thickness **Alternative Method:** Submittal of an exception request is required. Exceptions must be submitted to the Santa Fe Environmental Bureau office for consideration of approval.

| Fencing: Subsection D of 19.15.17.11 NMAC (Applies to permanent pit, temporary pits, and below-grade tanks)  Chain link, six feet in height, two strands of barbed wire at top (Required if located within 1000 feet of a permanent residence, school, hospital, instance of the light, four strands of barbed wire evenly spaced between one and four feet  X Alternate. Please specify 4' hog wire fencing topped with two strands barbed wire.  Netting: Subsection E of 19.15.17.11 NMAC (Applies to permanent pits and permanent open top tanks)  X Screen Netting Other Monthly inspections (If netting or screening is not physically feasible)  Signs: Subsection C of 19.15.17.11 NMAC                                                                                                                                                                                                                                    | sitution or chi | urch)                |
|------------------------------------------------------------------------------------------------------------------------------------------------------------------------------------------------------------------------------------------------------------------------------------------------------------------------------------------------------------------------------------------------------------------------------------------------------------------------------------------------------------------------------------------------------------------------------------------------------------------------------------------------------------------------------------------------------------------------------------------------------------------------------------------------------------------------------------------------------------------------------------------------------------------------------------|-----------------|----------------------|
| Administrative Approvals and Exceptions:  Justifications and/or demonstrations of equivalency are required. Please refer to 19.15.17 NMAC for guidance.  Please check a box if one or more of the following is requested, if not leave blank:  X Administrative approval(s): Requests must be submitted to the appropriate division district of the Santa Fe Environmental Bureau office for constraints (Fencing/BGT Liner)  Exception(s): Requests must be submitted to the Santa Fe Environmental Bureau office for consideration of approval.                                                                                                                                                                                                                                                                                                                                                                                  | sideration of a | ipproval.            |
| Siting Criteria (regarding permitting): 19.15.17.10 NMAC Instructions: The applicant must demonstrate compliance for each siting criteria below in the application. Recommendations of acceptable source material are provided below. Requests regarding changes to certain siting criteria may require administrative approval from the appropriate district office or may be considered an exception which must be submitted to the Santa Fe Environmental Bureau Office for consideration of approval. Applicant must attach justification for request. Please refer to 19.15.17.10 NMAC for guidance. Siting criteria does not apply to drying pads or above grade-tanks associated with a closed-loop system.  Ground water is less than 50 feet below the bottom of the temporary pit, permanent pit, or below-grade tank.  NM Office of the State Engineer - iWATERS database search; USGS; Data obtained from nearby wells | Yes             | XNo                  |
| Within 300 feet of a continuously flowing watercourse, or 200 feet of any other watercourse, lakebed, sinkhole, or playa lake (measured from the ordinary high-water mark).  - Topographic map: Visual inspection (certification) of the proposed site  Within 300 feet from a permanent residence, school, hospital, institution, or church in existence at the time of initial                                                                                                                                                                                                                                                                                                                                                                                                                                                                                                                                                   | Yes             | X No                 |
| application.  (Applies to temporary, emergency, or cavitation pits and below-grade tanks)  - Visual inspection (certification) of the proposed site; Aerial photo; Satellite image  Within 1000 feet from a permanent residence, school, hospital, institution, or church in existence at the time of initial application.  (Applied to permanent pits)  - Visual inspection (certification) of the proposed site; Aerial photo; Satellite image                                                                                                                                                                                                                                                                                                                                                                                                                                                                                   | NA Yes XNA      | No                   |
| Within 500 horizonal feet of a private, domestic fresh water well or spring that less than five households use for domestic or stock watering purposes, or within 1000 horizontal feet of any other fresh water well or spring, in existence at the time of initial application.                                                                                                                                                                                                                                                                                                                                                                                                                                                                                                                                                                                                                                                   | Yes             | XNo                  |
| <ul> <li>NM Office of the State Engineer - iWATERS database search; Visual inspection (certification) of the proposed site.</li> <li>Within incorporated municipal boundaries or within a defined municipal fresh water well field covered under a municipal ordinance adopted pursuant to NMSA 1978, Section 3-27-3, as amended</li> <li>Written confirmation or verification from the municipality; Written approval obtained from the municipality</li> <li>Within 500 feet of a wetland.</li> <li>US Fish and Wildlife Wetland Identification map; Topographic map; Visual inspection (certification) of the proposed site</li> <li>Within the area overlying a subsurface mine.</li> <li>Written confirmation or verification or map from the NM EMNRD - Mining and Mineral Division</li> </ul>                                                                                                                               | Yes Yes         | X No<br>X No<br>X No |
| Within an unstable area.  - Engineering measures incorporated into the design; NM Bureau of Geology & Mineral Resources; USGS; NM Geological Society; Topographic map  Within a 100-year floodplain  - FEMA map                                                                                                                                                                                                                                                                                                                                                                                                                                                                                                                                                                                                                                                                                                                    | Yes Yes         | X No                 |