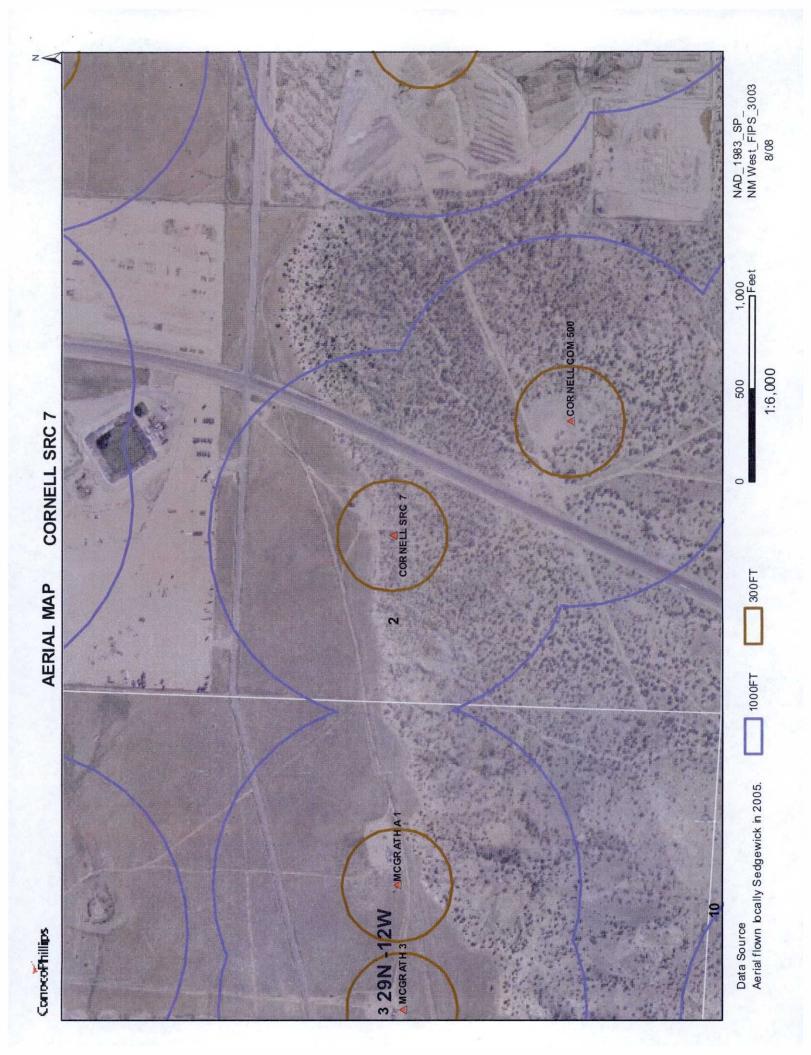

### Pit, Closed-Loop System, Below-Grade Tank, or Proposed Alternative Method Permit or Closure Plan Application X Permit of a pit, closed-loop system, below-grade tank, or proposed alternative method Type of action: Closure of a pit, closed-loop system, below-grade tank, or proposed alternative method Modification to an existing permit Closure plan only submitted for an existing permitted or non-permitted pit, closed-loop system, below-grade tank, or proposed alternative method Instructions: Please submit one application (Form C-144) per individual pit, closed-loop system, below-grade tank or alternative request Please be advised that approval of this request does not relieve the operator of liability should operations result in pollution of surface water, ground water or the environment. Nor does approval relieve the operator of its responsibility to comply with any other applicable governmental authority's rules, regulations or ordinances. OGRID#: 14538 Operator: Burlington Resources Oil & Gas Company, LP Address: PO Box 4289, Farmington, NM 87499 Facility or well name: CORNELL SRC 7 OCD Permit Number: API Number: Township: U/L or Qtr/Qtr: Section: 2 29N Range: 12W County: San Juan 36.75247°N -108.07349°W NAD: X 1927 Center of Proposed Design: Latitude: Longitude: Private Tribal Trust or Indian Allotment Surface Owner: X Federal State Pit: Subsection F or G of 19.15.17.11 NMAC Drilling Workover Temporary: Permanent Emergency Cavitation P&A LLDPE HDPE PVC Other Lined Unlined Liner type: Thickness mil String-Reinforced Factory Closed-loop System: Subsection H of 19.15.17.11 NMAC Type of Operation: Drilling a new well Workover or Drilling (Applies to activities which require prior approval of a permit or notice of intent) Above Ground Steel Tanks Haul-off Bins Other Unlined Liner type: Thickness mil LLDPE HDPE PVD Other Lined Welded Liner Seams: Factory Other X Below-grade tank: Subsection I of 19.15.17.11 NMAC bbl Type of fluid: **Produced Water** Volume: Metal Tank Construction material: Secondary containment with leak detection X Visible sidewalls, liner, 6-inch lift and automatic overflow shut-off Visible sidewalls and liner Visible sidewalls only Other HDPE PVC mil X Other Unspecified Liner Type: Thickness **Alternative Method:** Submittal of an exception request is required. Exceptions must be submitted to the Santa Fe Environmental Bureau office for consideration of approval.

| Fencing: Subsection D of 19.15.17.11 NMAC (Applies to permanent pit, temporary pits, and below-grade tanks)  Chain link, six feet in height, two strands of barbed wire at top (Required if located within 1000 feet of a permanent residence, school, hospital, instance of the light, four strands of barbed wire evenly spaced between one and four feet  X Alternate. Please specify 4' hog wire fencing topped with two strands barbed wire.  Netting: Subsection E of 19.15.17.11 NMAC (Applies to permanent pits and permanent open top tanks)  X Screen Netting Other Monthly inspections (If netting or screening is not physically feasible)  Signs: Subsection C of 19.15.17.11 NMAC                                                                                                                                                                                                                                    | sitution or chi | urch)                |
|------------------------------------------------------------------------------------------------------------------------------------------------------------------------------------------------------------------------------------------------------------------------------------------------------------------------------------------------------------------------------------------------------------------------------------------------------------------------------------------------------------------------------------------------------------------------------------------------------------------------------------------------------------------------------------------------------------------------------------------------------------------------------------------------------------------------------------------------------------------------------------------------------------------------------------|-----------------|----------------------|
| Administrative Approvals and Exceptions:  Justifications and/or demonstrations of equivalency are required. Please refer to 19.15.17 NMAC for guidance.  Please check a box if one or more of the following is requested, if not leave blank:  X Administrative approval(s): Requests must be submitted to the appropriate division district of the Santa Fe Environmental Bureau office for constraints (Fencing/BGT Liner)  Exception(s): Requests must be submitted to the Santa Fe Environmental Bureau office for consideration of approval.                                                                                                                                                                                                                                                                                                                                                                                  | sideration of a | ipproval.            |
| Siting Criteria (regarding permitting): 19.15.17.10 NMAC Instructions: The applicant must demonstrate compliance for each siting criteria below in the application. Recommendations of acceptable source material are provided below. Requests regarding changes to certain siting criteria may require administrative approval from the appropriate district office or may be considered an exception which must be submitted to the Santa Fe Environmental Bureau Office for consideration of approval. Applicant must attach justification for request. Please refer to 19.15.17.10 NMAC for guidance. Siting criteria does not apply to drying pads or above grade-tanks associated with a closed-loop system.  Ground water is less than 50 feet below the bottom of the temporary pit, permanent pit, or below-grade tank.  NM Office of the State Engineer - iWATERS database search; USGS; Data obtained from nearby wells | Yes             | XNo                  |
| Within 300 feet of a continuously flowing watercourse, or 200 feet of any other watercourse, lakebed, sinkhole, or playa lake (measured from the ordinary high-water mark).  - Topographic map: Visual inspection (certification) of the proposed site  Within 300 feet from a permanent residence, school, hospital, institution, or church in existence at the time of initial                                                                                                                                                                                                                                                                                                                                                                                                                                                                                                                                                   | Yes             | X No                 |
| application.  (Applies to temporary, emergency, or cavitation pits and below-grade tanks)  - Visual inspection (certification) of the proposed site; Aerial photo; Satellite image  Within 1000 feet from a permanent residence, school, hospital, institution, or church in existence at the time of initial application.  (Applied to permanent pits)  - Visual inspection (certification) of the proposed site; Aerial photo; Satellite image                                                                                                                                                                                                                                                                                                                                                                                                                                                                                   | NA Yes XNA      | No                   |
| Within 500 horizonal feet of a private, domestic fresh water well or spring that less than five households use for domestic or stock watering purposes, or within 1000 horizontal feet of any other fresh water well or spring, in existence at the time of initial application.                                                                                                                                                                                                                                                                                                                                                                                                                                                                                                                                                                                                                                                   | Yes             | XNo                  |
| <ul> <li>NM Office of the State Engineer - iWATERS database search; Visual inspection (certification) of the proposed site.</li> <li>Within incorporated municipal boundaries or within a defined municipal fresh water well field covered under a municipal ordinance adopted pursuant to NMSA 1978, Section 3-27-3, as amended</li> <li>Written confirmation or verification from the municipality; Written approval obtained from the municipality</li> <li>Within 500 feet of a wetland.</li> <li>US Fish and Wildlife Wetland Identification map; Topographic map; Visual inspection (certification) of the proposed site</li> <li>Within the area overlying a subsurface mine.</li> <li>Written confirmation or verification or map from the NM EMNRD - Mining and Mineral Division</li> </ul>                                                                                                                               | Yes Yes         | X No<br>X No<br>X No |
| Within an unstable area.  - Engineering measures incorporated into the design; NM Bureau of Geology & Mineral Resources; USGS; NM Geological Society; Topographic map  Within a 100-year floodplain  - FEMA map                                                                                                                                                                                                                                                                                                                                                                                                                                                                                                                                                                                                                                                                                                                    | Yes Yes         | X No                 |