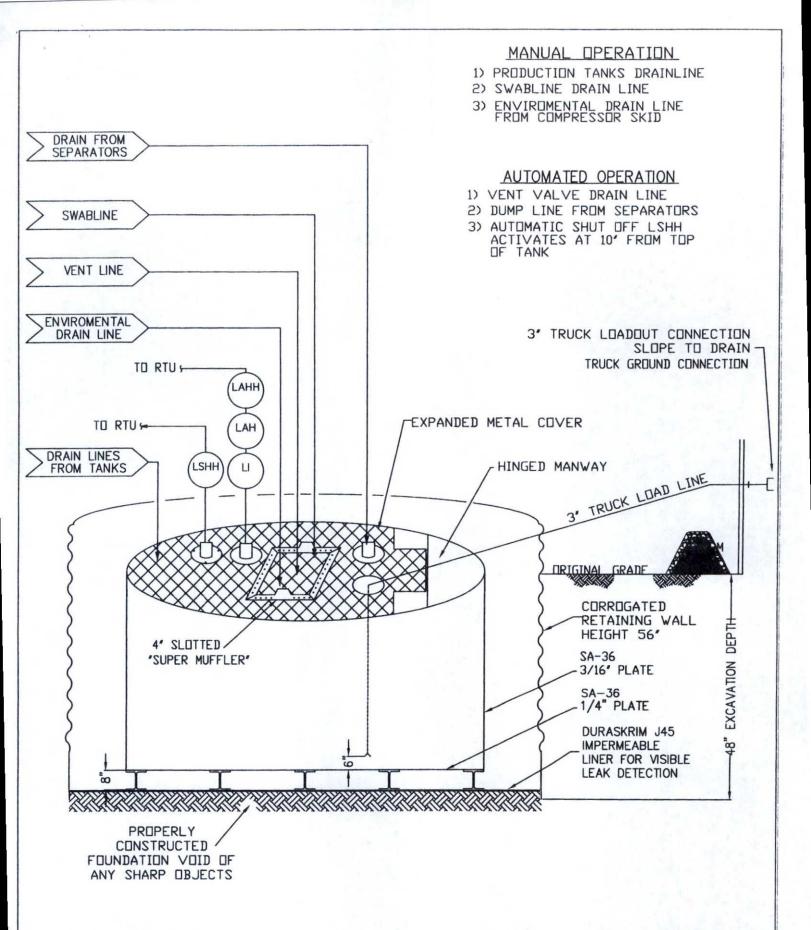

### Pit, Closed-Loop System, Below-Grade Tank, or Proposed Alternative Method Permit or Closure Plan Application X Permit of a pit, closed-loop system, below-grade tank, or proposed alternative method Type of action: Closure of a pit, closed-loop system, below-grade tank, or proposed alternative method Modification to an existing permit Closure plan only submitted for an existing permitted or non-permitted pit, closed-loop system, below-grade tank, or proposed alternative method Instructions: Please submit one application (Form C-144) per individual pit, closed-loop system, below-grade tank or alternative request Please be advised that approval of this request does not relieve the operator of liability should operations result in pollution of surface water, ground water or the environment. Nor does approval relieve the operator of its responsibility to comply with any other applicable governmental authority's rules, regulations or ordinances. OGRID#: 14538 Operator: Burlington Resources Oil & Gas Company, LP Address: PO Box 4289, Farmington, NM 87499 Facility or well name: CORNELL SRC 7 OCD Permit Number: API Number: Township: U/L or Qtr/Qtr: Section: 2 29N Range: 12W County: San Juan 36.75247°N -108.07349°W NAD: X 1927 Center of Proposed Design: Latitude: Longitude: Private Tribal Trust or Indian Allotment Surface Owner: X Federal State Pit: Subsection F or G of 19.15.17.11 NMAC Drilling Workover Temporary: Permanent Emergency Cavitation P&A LLDPE HDPE PVC Other Lined Unlined Liner type: Thickness mil String-Reinforced Factory Closed-loop System: Subsection H of 19.15.17.11 NMAC Type of Operation: Drilling a new well Workover or Drilling (Applies to activities which require prior approval of a permit or notice of intent) Above Ground Steel Tanks Haul-off Bins Other Unlined Liner type: Thickness mil LLDPE HDPE PVD Other Lined Welded Liner Seams: Factory Other X Below-grade tank: Subsection I of 19.15.17.11 NMAC bbl Type of fluid: **Produced Water** Volume: Metal Tank Construction material: Secondary containment with leak detection X Visible sidewalls, liner, 6-inch lift and automatic overflow shut-off Visible sidewalls and liner Visible sidewalls only Other HDPE PVC mil X Other Unspecified Liner Type: Thickness **Alternative Method:** Submittal of an exception request is required. Exceptions must be submitted to the Santa Fe Environmental Bureau office for consideration of approval.