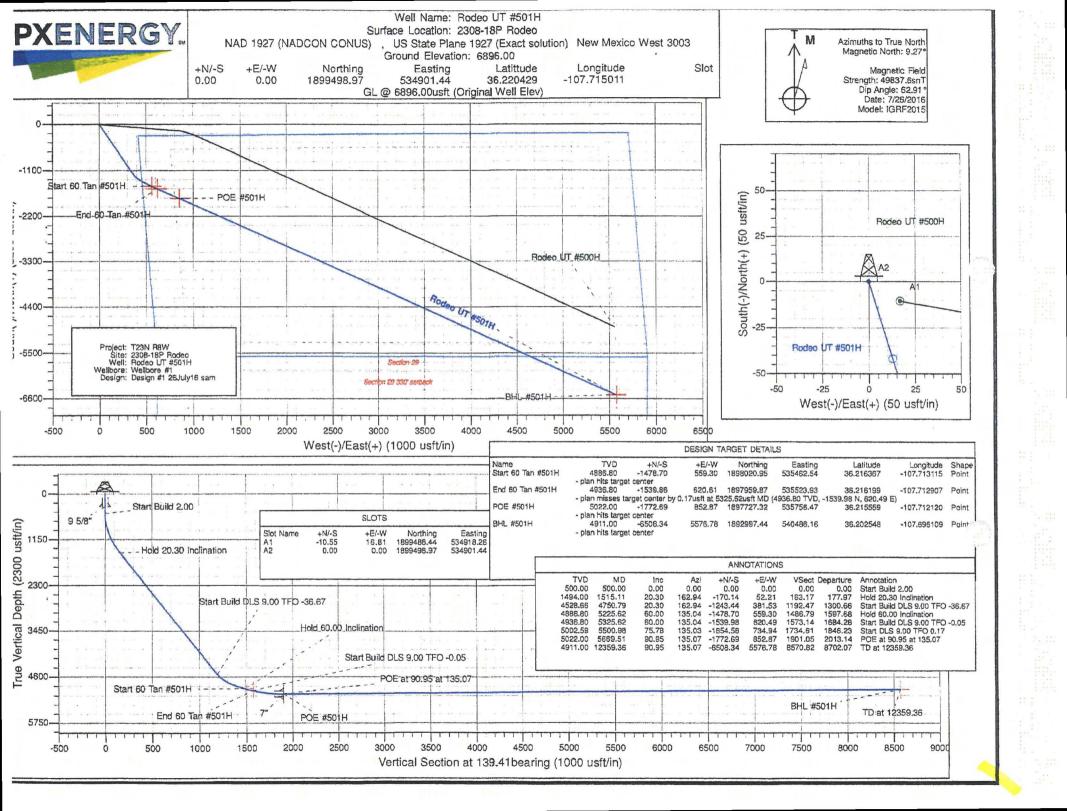

# **WPX** Energy

T23N R8W 2308-18P Rodeo Rodeo UT #501H

Wellbore #1

Plan: Design #1 26July16 sam

# WPX Planning Report

Database: COMPASS
Company: WPX Energy
Project: T23N R8W
Site: 2308-18P Rodeo
Well: Rodeo UT #501H
Wellbore: Wellbore #1
Design: Design #1 26July16 sam

Local Co-ordinate Reference: TVD Reference: MD Reference: North Reference: Survey Calculation Method: Well Rodeo UT #501H GL @ 6896,00ush (Original Well Elev) GL @ 6896,00ush (Original Well Elev) True Minimum Curvature

Project T23N R8W

Map System: Geo Datum:

Map Zone:

US State Plane 1927 (Exact solution) NAD 1927 (NADCON CONUS)

NAD 1927 (NADCON CONUS) New Mexico West 3003 System Datum:

Mean Sea Level

Site 2308-18P Rodeo 1,899,488.44 usft Site Position: Northing: Latitude: 36.220400 534,918,26 usft -107.714954 Map Easting: Longitude: From: **Position Uncertainty:** 0,00 usft Slot Radius: 13,200 in Grid Convergence: 0.07

Well Rodeo UT #501H Well Position +N/-S 10.55 usft Northing: 1,899,498.97 usft Latitude: 36.220429 Easting: -107,715011 +E/-W -16.81 usft 534,901.44 usft Longitude: 6,896.00 usft **Position Uncertainty** 0.00 usft Wellhead Elevation: 0.00 usft **Ground Level:** 

| Wellbore  | Wellbore #1 | Manager States are supply of |                 | arresent are the part of the party of the pa |                        |
|-----------|-------------|------------------------------|-----------------|--------------------------------------------------------------------------------------------------------------------------------------------------------------------------------------------------------------------------------------------------------------------------------------------------------------------------------------------------------------------------------------------------------------------------------------------------------------------------------------------------------------------------------------------------------------------------------------------------------------------------------------------------------------------------------------------------------------------------------------------------------------------------------------------------------------------------------------------------------------------------------------------------------------------------------------------------------------------------------------------------------------------------------------------------------------------------------------------------------------------------------------------------------------------------------------------------------------------------------------------------------------------------------------------------------------------------------------------------------------------------------------------------------------------------------------------------------------------------------------------------------------------------------------------------------------------------------------------------------------------------------------------------------------------------------------------------------------------------------------------------------------------------------------------------------------------------------------------------------------------------------------------------------------------------------------------------------------------------------------------------------------------------------------------------------------------------------------------------------------------------------|------------------------|
| Magnetics | Model Name  | Sample Date                  | Declination (°) | Dip Angle                                                                                                                                                                                                                                                                                                                                                                                                                                                                                                                                                                                                                                                                                                                                                                                                                                                                                                                                                                                                                                                                                                                                                                                                                                                                                                                                                                                                                                                                                                                                                                                                                                                                                                                                                                                                                                                                                                                                                                                                                                                                                                                      | Field Strength<br>(nT) |
|           | IGRF2015    | 7/26/2016                    | 9.27            | 62.91                                                                                                                                                                                                                                                                                                                                                                                                                                                                                                                                                                                                                                                                                                                                                                                                                                                                                                                                                                                                                                                                                                                                                                                                                                                                                                                                                                                                                                                                                                                                                                                                                                                                                                                                                                                                                                                                                                                                                                                                                                                                                                                          | 49,838                 |

| Design Desig      | n #1 26July16 sam          | minimum bucality is the control of |                 | maken a series survey survey survey and a series of the se | admit a to the admit in the out |
|-------------------|----------------------------|------------------------------------|-----------------|--------------------------------------------------------------------------------------------------------------------------------------------------------------------------------------------------------------------------------------------------------------------------------------------------------------------------------------------------------------------------------------------------------------------------------------------------------------------------------------------------------------------------------------------------------------------------------------------------------------------------------------------------------------------------------------------------------------------------------------------------------------------------------------------------------------------------------------------------------------------------------------------------------------------------------------------------------------------------------------------------------------------------------------------------------------------------------------------------------------------------------------------------------------------------------------------------------------------------------------------------------------------------------------------------------------------------------------------------------------------------------------------------------------------------------------------------------------------------------------------------------------------------------------------------------------------------------------------------------------------------------------------------------------------------------------------------------------------------------------------------------------------------------------------------------------------------------------------------------------------------------------------------------------------------------------------------------------------------------------------------------------------------------------------------------------------------------------------------------------------------------|---------------------------------|
| Audit Notes:      |                            |                                    |                 |                                                                                                                                                                                                                                                                                                                                                                                                                                                                                                                                                                                                                                                                                                                                                                                                                                                                                                                                                                                                                                                                                                                                                                                                                                                                                                                                                                                                                                                                                                                                                                                                                                                                                                                                                                                                                                                                                                                                                                                                                                                                                                                                |                                 |
| Version:          | Phase:                     | PLAN                               | Tie On Depth:   | 0.00                                                                                                                                                                                                                                                                                                                                                                                                                                                                                                                                                                                                                                                                                                                                                                                                                                                                                                                                                                                                                                                                                                                                                                                                                                                                                                                                                                                                                                                                                                                                                                                                                                                                                                                                                                                                                                                                                                                                                                                                                                                                                                                           |                                 |
| Vertical Section: | Depth From (TVD)<br>(usft) | +N/-S<br>(usft)                    | +E/-W<br>(usft) | Direction<br>(bearing)                                                                                                                                                                                                                                                                                                                                                                                                                                                                                                                                                                                                                                                                                                                                                                                                                                                                                                                                                                                                                                                                                                                                                                                                                                                                                                                                                                                                                                                                                                                                                                                                                                                                                                                                                                                                                                                                                                                                                                                                                                                                                                         |                                 |
|                   | 0,00                       | 0.00                               | 0.00            | 139.41                                                                                                                                                                                                                                                                                                                                                                                                                                                                                                                                                                                                                                                                                                                                                                                                                                                                                                                                                                                                                                                                                                                                                                                                                                                                                                                                                                                                                                                                                                                                                                                                                                                                                                                                                                                                                                                                                                                                                                                                                                                                                                                         |                                 |

| Measured<br>Depth<br>(usft) | Inclination (°) | Azimuth (bearing) | Vertical<br>Depth<br>(usft) | +N/-S<br>(usft) | +E/-W<br>(usft) | Dogleg<br>Rate<br>(°/100usft) | Build<br>Rate<br>(°/100usft) | Turn<br>Rate<br>(°/100usft) | TFO<br>(°) | Target            |
|-----------------------------|-----------------|-------------------|-----------------------------|-----------------|-----------------|-------------------------------|------------------------------|-----------------------------|------------|-------------------|
| 0,00                        | 0,00            | 0.00              | 0,00                        | 0.00            | 0.00            | 0.00                          | 0.00                         | 0.00                        | 0.00       |                   |
| 500.00                      | 0.00            | 0.00              | 500.00                      | 0.00            | 0.00            | 0.00                          | 0.00                         | 0.00                        | 0.00       |                   |
| 1,515.11                    | 20.30           | 162.94            | 1,494.00                    | -170,14         | 52.21           | 2.00                          | 2.00                         | 0.00                        | 162.94     |                   |
| 4,750.79                    | 20.30           | 162.94            | 4,528.66                    | -1,243.44       | 381.53          | 0.00                          | 0.00                         | 0.00                        | 0.00       |                   |
| 5,225.62                    | 60.00           | 135,04            | 4,886.80                    | -1,478.70       | 559.30          | 9.00                          | 8.36                         | -5.88                       | -36.67     | Start 60 Tan #501 |
| 5,325.62                    | 60.00           | 135.04            | 4,936.80                    | -1,539.98       | 620.49          | 0.00                          | 0.00                         | 0.00                        | 0.00       | End 60 Tan #501   |
| 5,500.98                    | 75.78           | 135,03            | 5,002.59                    | -1,654.56       | 734.94          | 9.00                          | 9.00                         | -0.01                       | -0.05      |                   |
| 5,669.51                    | 90.95           | 135.07            | 5,022.00                    | -1,772.69       | 852.87          | 9.00                          | 9.00                         | 0.03                        | 0.17       | POE #501H         |
| 12,359,36                   | 90,95           | 135,07            | 4,911,00                    | -6,508.34       | 5,576.78        | 0.00                          | 0.00                         | 0.00                        | 0.00       | BHL #501H         |