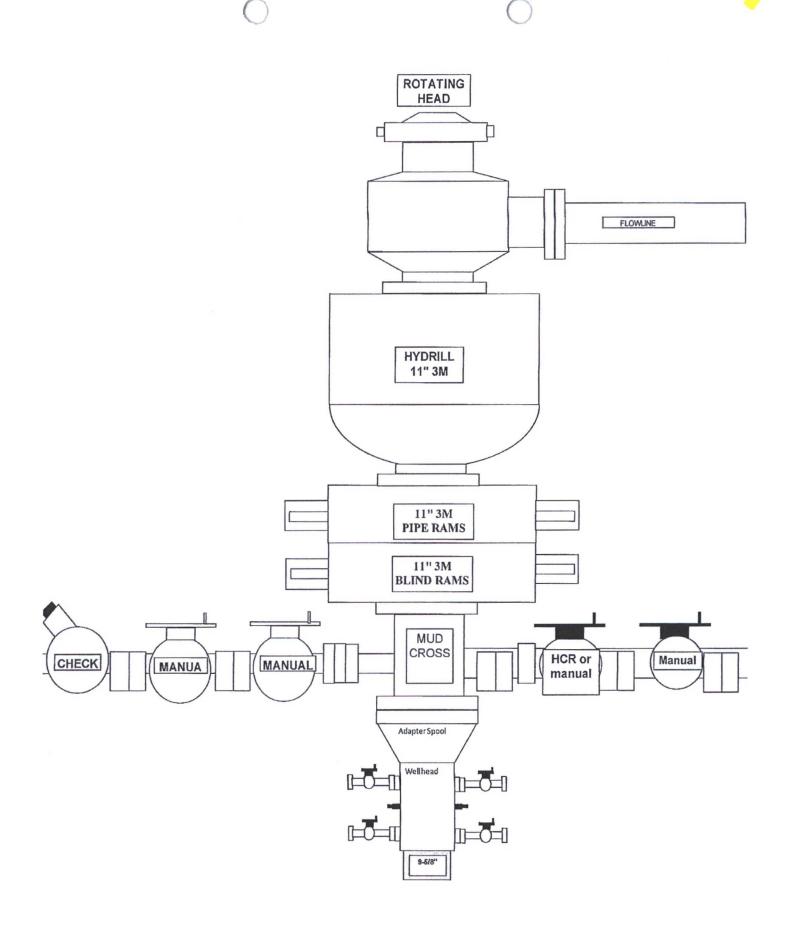

#### B. BOP TESTING:

While drill pipe is in use, the pipe rams and the blind rams will be function tested once each trip. The BOPE will be tested to 2,000 psi (High) for 10 minutes and the annular tested to 1,500 psi for 10 minutes. Pressure test surface casing to 1,500 psi for 30 minutes and intermediate casing to 1,500 psi for 30 minutes. Utilize a BOPE Testing Unit with a recording chart and appropriate test plug for testing. All tests and inspections will be recorded in the tour book as to time and results.