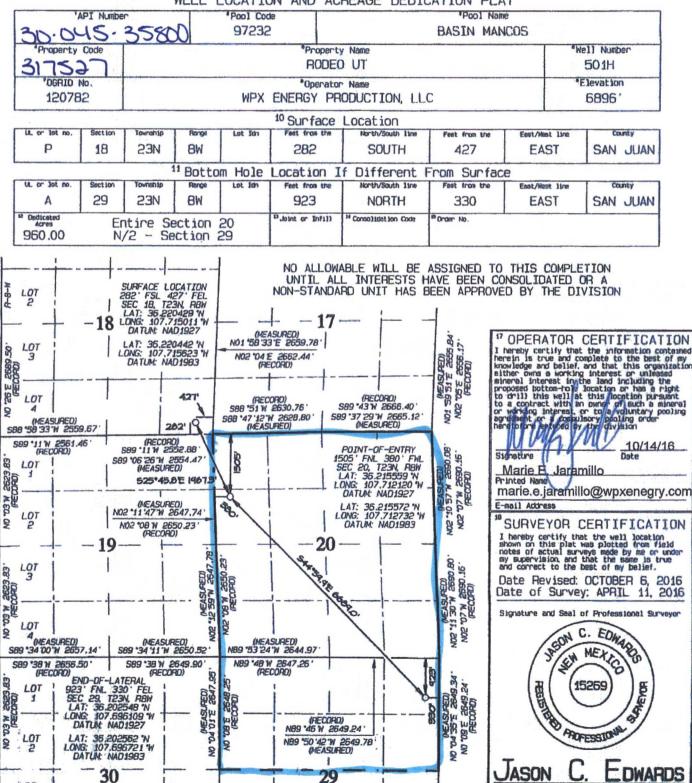

10-8

16

NO 23 34 E 2687.50

NO "DE "36" W 2623.83

LOT

State of New Mexico Energy, Minerals & Natural Resources Department Form C-102 Revised August 1, 2011

Submit one copy to Appropriate District Office

AMENDED REPORT

#### OIL CONSERVATION DIVISION 1220 South St. Francis Drive Santa Fe, NM 87505

WELL LOCATION AND ACREAGE DEDICATION PLAT

BLM

Surface:

6896' GR

**SH Location: BH Location:**  SESE Sec 18-23N-08W

Elevation: Minerals:

Federal

NENE Sec 29-23N-08W

Measured Depth: 12,359.36'

#### A. FORMATION TOPS: (GR)

| NAME            | MD       | TVD      | NAME          | MD        | TVD      |
|-----------------|----------|----------|---------------|-----------|----------|
| OJO ALAMO       | 646.00   | 646.00   | POINT LOOKOUT | 3,903.00  | 3,734.00 |
| KIRTLAND        | 818.00   | 817.00   | MANCOS        | 4,087.00  | 3,906.00 |
| PICTURED CLIFFS | 1,288.00 | 1,278.00 | GALLUP        | 4,438.00  | 4,235.00 |
| LEWIS           | 1,488.00 | 1,469.00 | KICKOFF POINT | 4,750.79  | 4,528.66 |
| CHACRA          | 1,722.00 | 1,688.00 | TOP TARGET    | 5,274.00  | 4,911.00 |
| CLIFF HOUSE     | 2,896.00 | 2,789.00 | LANDING POINT | 5,669.51  | 5,022.00 |
| MENEFEE         | 2,919.00 | 2,811.00 | BASE TARGET   | 5,669.51  | 5,022.00 |
|                 |          |          | TD            | 12,359.36 | 4,911.00 |