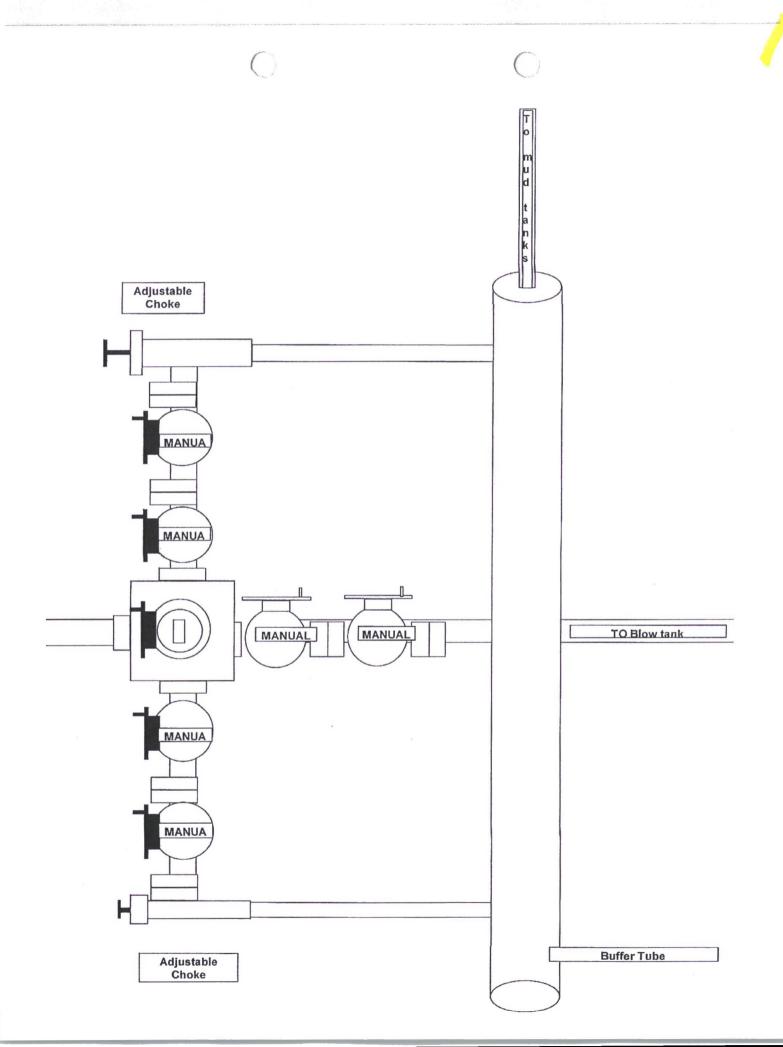

#### B. BOP TESTING:

While drill pipe is in use, the pipe rams and the blind rams will be function tested once each trip. The BOPE will be tested to 2,000 psi (High) for 10 minutes and the annular tested to 1,500 psi for 10 minutes. Pressure test surface casing to 1,500 psi for 30 minutes and intermediate casing to 1,500 psi for 30 minutes. Utilize a BOPE Testing Unit with a recording chart and appropriate test plug for testing. All tests and inspections will be recorded in the tour book as to time and results.