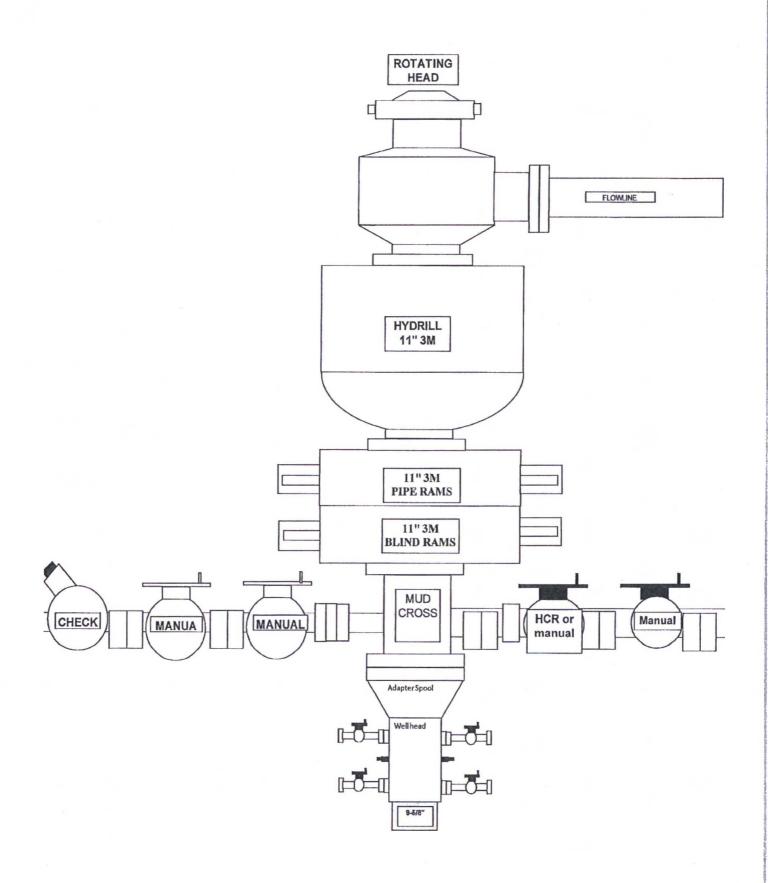

# **B. BOP TESTING:**

While drill pipe is in use, the pipe rams and the blind rams will be function tested once each trip. The BOPE will be tested to 2,000 psi (High) for 10 minutes and the annular tested to 1,500 psi for 10 minutes. Pressure test surface casing to 1,500 psi for 30 minutes and intermediate casing to 1,500 psi for 30 minutes. Utilize a BOPE Testing Unit with a recording chart and appropriate test plug for testing. All tests and inspections will be recorded in the tour book as to time and results.