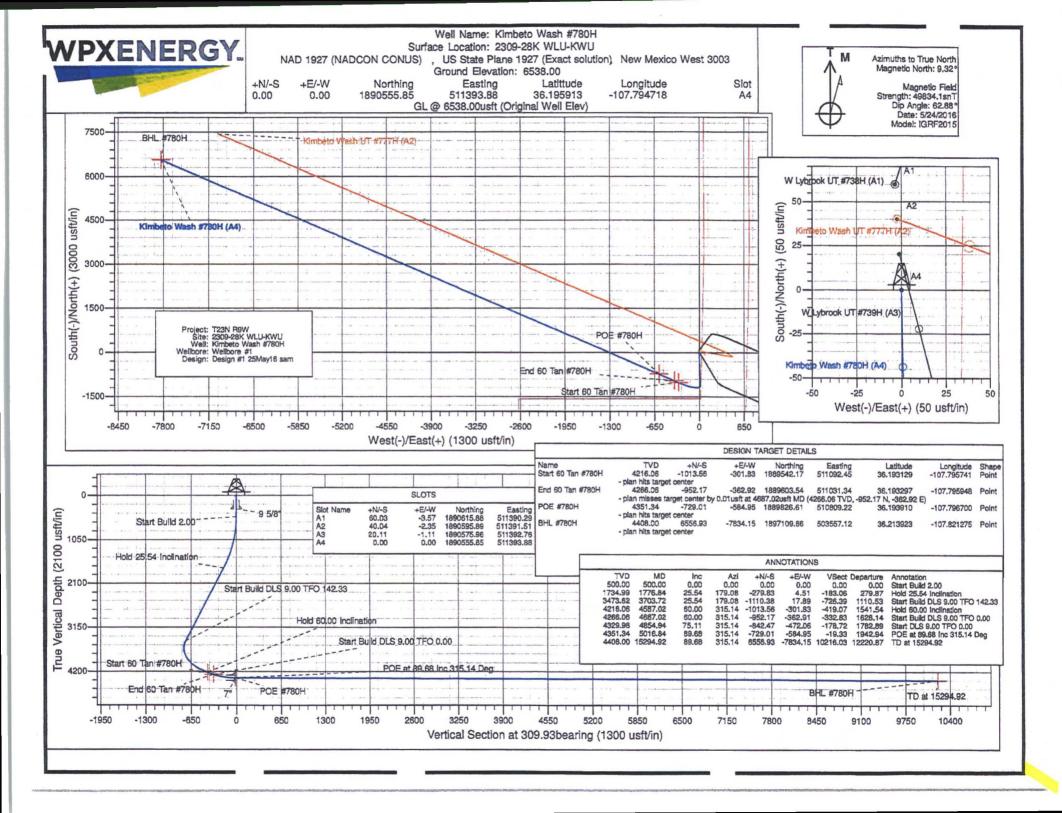

# **WPX Energy**

T23N R9W 2309-28K WLU-KWU Kimbeto Wash #780H - Slot A4

Wellbore #1

Plan: Design #1 25May16 sam

# **Standard Planning Report**

31 May, 2016

# **WPX**

#### Planning Report

Database: COMPASS WPX Energy Company: Project: **T23N R9W** 2309-28K WLU-KWU Site: Well: Kimbeto Wash #780H Wellbore: Wellbore #1

Local Co-ordinate Reference: TVD Reference: MD Reference: North Reference: Survey Calculation Method:

Well Kimbeto Wash #780H (A4) - Slot A4 GL @ 6538.00usft (Original Well Elev) GL @ 6538.00usft (Original Well Elev) True

Minimum Curvature

**T23N R9W** Project

Map System: Geo Datum:

Design:

US State Plane 1927 (Exact solution)

NAD 1927 (NADCON CONUS)

Design #1 25May16 sam

Map Zone: New Mexico West 3003 System Datum:

Mean Sea Level

**Ground Level:** 

Site 2309-28K WLU-KWU

Site Position:

Map

Northing: Easting:

1,890,595.89 usft 511,391.51 usft

Latitude: Longitude: 36.196023

From: **Position Uncertainty:** 

0.00 usft

-107.794726

**Position Uncertainty** 

Slot Radius:

13.200 in Grid Convergence: 0.02

36.195913

Well Kimbeto Wash #780H - Slot A4

Well Position +N/-S +E/-W -40.04 usft 2.35 usft 0.00 usft Northing: Easting:

Wellhead Elevation:

1,890,555.85 usft 511,393.88 usft

0.00 usft

Latitude: Longitude:

-107,794718 6,538.00 usft

Wellbore #1 Wellbore Magnetics **Model Name** Sample Date Declination Dip Angle Field Strength (°) (nT) (°) **IGRF2015** 5/24/2016 9.32 62.88 49,834

Design Design #1 25May16 sam Audit Notes: PLAN Version: Phase: Tie On Depth: 0.00 **Vertical Section:** Depth From (TVD) +N/-S Direction (usft) (usft) (usft) (bearing) 309.93 0.00 0.00 0.00

| Measured  |             |           | Vertical |           |           | Dogleg      | Bulld       | Turn        |        |                   |
|-----------|-------------|-----------|----------|-----------|-----------|-------------|-------------|-------------|--------|-------------------|
| Depth     | Inclination | Azimuth   | Depth    | +N/-S     | +E/-W     | Rate        | Rate        | Rate        | TFO    |                   |
| (usft)    | (°)         | (bearing) | (usft)   | (usft)    | (usft)    | (°/100usft) | (°/100usft) | (°/100usft) | (°)    | Target            |
| 0.00      | 0.00        | 0.00      | 0.00     | 0.00      | 0.00      | 0.00        | 0.00        | 0,00        | 0.00   |                   |
| 500.00    | 0.00        | 0.00      | 500.00   | 0.00      | 0.00      | 0.00        | 0.00        | 0.00        | 0.00   |                   |
| 1,776,84  | 25.54       | 179.08    | 1,734.99 | -279.83   | 4.51      | 2.00        | 2.00        | 0.00        | 179.08 |                   |
| 3,703.72  | 25.54       | 179.08    | 3,473.62 | -1,110.38 | 17.89     | 0.00        | 0.00        | 0.00        | 0.00   |                   |
| 4,587.02  | 60.00       | 315.14    | 4,216.06 | -1,013.56 | -301.83   | 9.00        | 3.90        | 15.40       | 142.33 | Start 60 Tan #780 |
| 4,687.02  | 60.00       | 315.14    | 4,266.06 | -952.17   | -362.91   | 0.00        | 0.00        | 0.00        | 0.00   | End 60 Tan #780   |
| 4,854.94  | 75.11       | 315.14    | 4,329.98 | -842.47   | -472.06   | 9.00        | 9.00        | 0.00        | 0.00   |                   |
| 5,016,84  | 89.68       | 315.14    | 4,351.34 | -729.01   | -584.95   | 9.00        | 9.00        | 0.00        | 0.00   | POE #780H         |
| 15,294.93 | 89.68       | 315.14    | 4,408,00 | 6,556.93  | -7,834.15 | 0.00        | 0.00        | 0.00        | 0.00   | BHL #780H         |