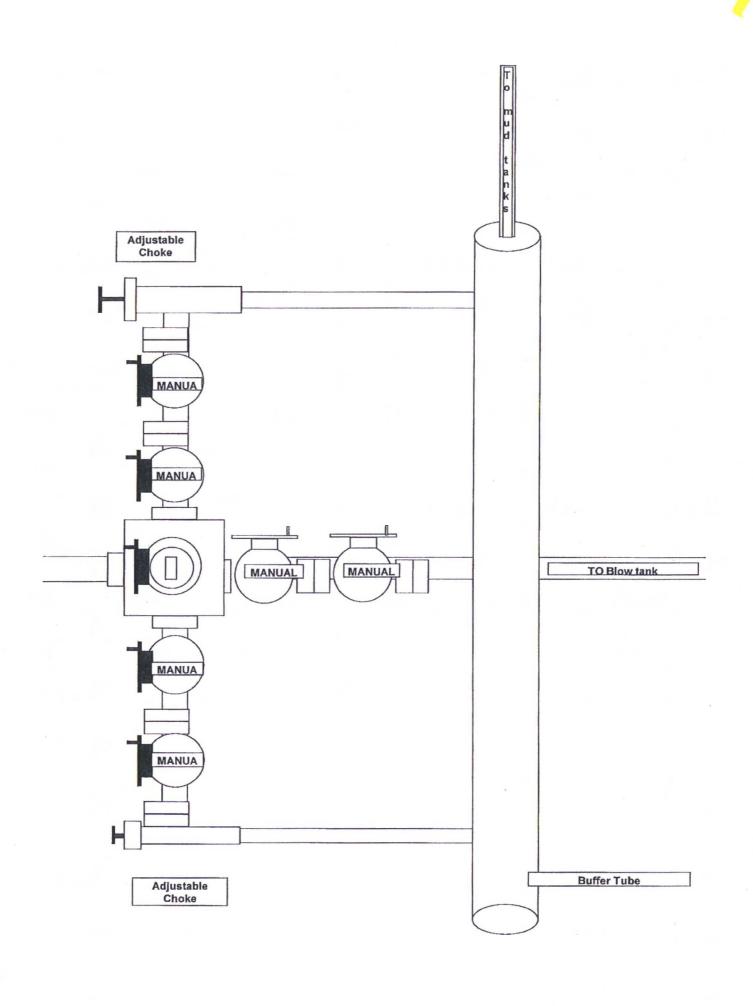

# **B. BOP TESTING:**

While drill pipe is in use, the pipe rams and the blind rams will be function tested once each trip. The BOPE will be tested to 2,000 psi (High) for 10 minutes and the annular tested to 1,500 psi for 10 minutes. Pressure test surface casing to 1,500 psi for 30 minutes and intermediate casing to 1,500 psi for 30 minutes. Utilize a BOPE Testing Unit with a recording chart and appropriate test plug for testing. All tests and inspections will be recorded in the tour book as to time and results.