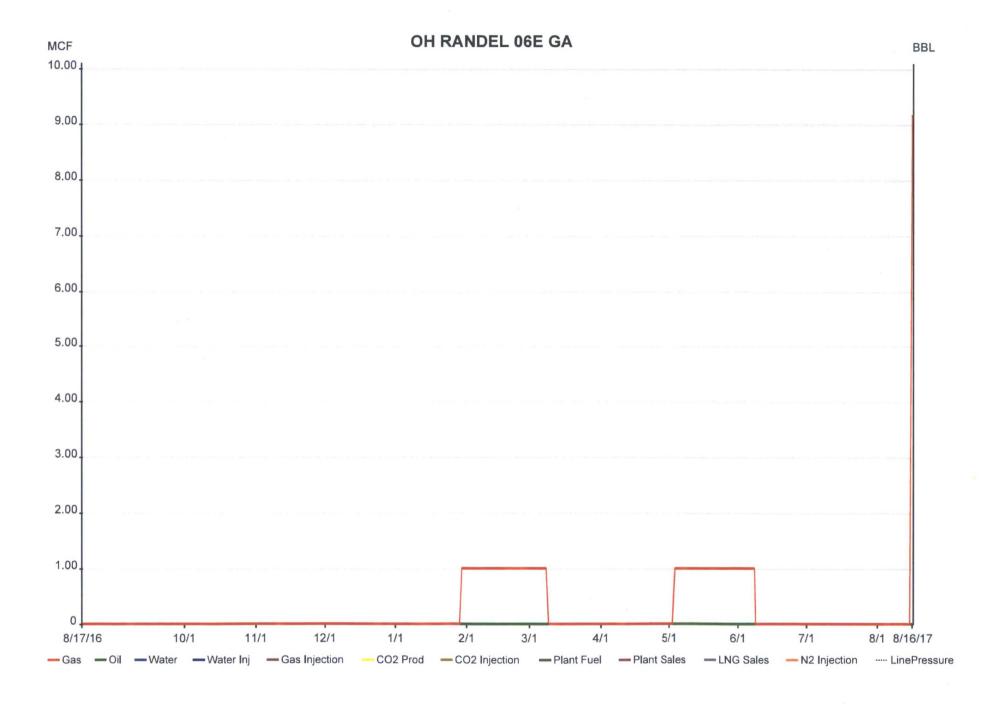

5. Lease Serial No. NMNM03153

| abandoned well. Use form 3160-3 (APD) for such proposals.                                                                                                                                                                                                                                                                                                                                                                                                                                                                |                                                                                   |                                                            |                                                        | 6. If Indian, Allottee o                    | r Tribe Name         |
|--------------------------------------------------------------------------------------------------------------------------------------------------------------------------------------------------------------------------------------------------------------------------------------------------------------------------------------------------------------------------------------------------------------------------------------------------------------------------------------------------------------------------|-----------------------------------------------------------------------------------|------------------------------------------------------------|--------------------------------------------------------|---------------------------------------------|----------------------|
| SUBMIT IN TRIPLICATE - Other instructions on page 2                                                                                                                                                                                                                                                                                                                                                                                                                                                                      |                                                                                   |                                                            |                                                        | 7. If Unit or CA/Agreement, Name and/or No. |                      |
| 1. Type of Well ☐ Oil Well ☑ Gas Well ☐ Oth                                                                                                                                                                                                                                                                                                                                                                                                                                                                              |                                                                                   | 8. Well Name and No.<br>O H RANDALL 6E                     |                                                        |                                             |                      |
| Name of Operator     XTO ENERGY INC                                                                                                                                                                                                                                                                                                                                                                                                                                                                                      | DA SMITH<br>penergy.com                                                           |                                                            | 9. API Well No.<br>30-045-24751-00-S1                  |                                             |                      |
| 3a. Address ENGLEWOOD, CO 80112                                                                                                                                                                                                                                                                                                                                                                                                                                                                                          | none No. (include area code)<br>505-333-3215                                      |                                                            | 10. Field and Pool or Exploratory Area GALLEGOS GALLUP |                                             |                      |
| 4. Location of Well (Footage, Sec., T                                                                                                                                                                                                                                                                                                                                                                                                                                                                                    |                                                                                   |                                                            | 11. County or Parish,                                  | State                                       |                      |
| Sec 15 T26N R11W SESE 09<br>36.483290 N Lat, 107.984410                                                                                                                                                                                                                                                                                                                                                                                                                                                                  |                                                                                   |                                                            | SAN JUAN COUNTY, NM                                    |                                             |                      |
| 12. CHECK THE AI                                                                                                                                                                                                                                                                                                                                                                                                                                                                                                         | PPROPRIATE BOX(ES) TO IN                                                          | DICATE NATURE OF                                           | F NOTICE, I                                            | REPORT, OR OTH                              | IER DATA             |
| TYPE OF SUBMISSION                                                                                                                                                                                                                                                                                                                                                                                                                                                                                                       | TYPE OF ACTION                                                                    |                                                            |                                                        |                                             | ×                    |
| Notice of Intent  ■ Notice of Intent                                                                                                                                                                                                                                                                                                                                                                                                                                                                                     | ☐ Acidize                                                                         | □ Deepen                                                   | ☐ Production                                           | on (Start/Resume)                           | ■ Water Shut-Off     |
| _                                                                                                                                                                                                                                                                                                                                                                                                                                                                                                                        | ☐ Alter Casing                                                                    | ☐ Hydraulic Fracturing                                     | ☐ Reclama                                              | tion                                        | ■ Well Integrity     |
| ☐ Subsequent Report                                                                                                                                                                                                                                                                                                                                                                                                                                                                                                      | ☐ Casing Repair                                                                   | ■ New Construction                                         | ☐ Recomplete                                           |                                             | <b>⊠</b> Other       |
| ☐ Final Abandonment Notice                                                                                                                                                                                                                                                                                                                                                                                                                                                                                               | ☐ Change Plans                                                                    | □ Plug and Abandon                                         | □ Tempora                                              | rily Abandon                                | ShutIn Notice        |
|                                                                                                                                                                                                                                                                                                                                                                                                                                                                                                                          | ☐ Convert to Injection                                                            | □ Plug Back                                                | ☐ Water Di                                             | sposal                                      |                      |
| Per BLM requirements, XTO Energy Inc. is requesting to leave this well shut-in for longer than 90 days due to economic reasons. This well last produced in May 2017 (12 month production data is attached). No surface or subsurface equipment has been nor will be removed during this shut-in period. The well will be re-evaluated yearly based on economic and operational considerations. XTO Energy has a long term shut-in compliance agreement with the NMOCD (ACOI No. 2017-002) dated 08/02/2017.  AUG 24 2017 |                                                                                   |                                                            |                                                        |                                             |                      |
| 14. I hereby certify that the foregoing is                                                                                                                                                                                                                                                                                                                                                                                                                                                                               |                                                                                   |                                                            |                                                        |                                             |                      |
| ,,,,,,,,,,,,,,,,,,,,,,,,,,,,,,,,,,,,,,,                                                                                                                                                                                                                                                                                                                                                                                                                                                                                  | Electronic Submission #385264                                                     | verified by the BLM Well                                   | Information                                            | System                                      |                      |
| For XTO ENERGY INC, sent to the Farmington Committed to AFMSS for processing by WILLIAM TAMBEKOU on 08/21/2017 (17WMT0615SE)                                                                                                                                                                                                                                                                                                                                                                                             |                                                                                   |                                                            |                                                        |                                             |                      |
| Name (Printed/Typed) RHONDA                                                                                                                                                                                                                                                                                                                                                                                                                                                                                              | SMITH                                                                             | Title REGULA                                               | ATORY CLE                                              | RK                                          |                      |
|                                                                                                                                                                                                                                                                                                                                                                                                                                                                                                                          |                                                                                   |                                                            |                                                        |                                             |                      |
| Signature (Electronic S                                                                                                                                                                                                                                                                                                                                                                                                                                                                                                  | Submission)                                                                       | Date 08/18/20                                              | )17                                                    |                                             |                      |
|                                                                                                                                                                                                                                                                                                                                                                                                                                                                                                                          | THIS SPACE FOR FEI                                                                | DERAL OR STATE (                                           | OFFICE US                                              | E                                           |                      |
| Approved By WILLIAM TAMBEKO                                                                                                                                                                                                                                                                                                                                                                                                                                                                                              | DU                                                                                | TitlePETROLE                                               | JM ENGINE                                              | ER                                          | Date 08/21/2017      |
| Conditions of approval, if any, are attache<br>certify that the applicant holds legal or equ<br>which would entitle the applicant to condu                                                                                                                                                                                                                                                                                                                                                                               | lease                                                                             | Office Farmington                                          |                                                        |                                             |                      |
| Title 18 U.S.C. Section 1001 and Title 43<br>States any false, fictitious or fraudulent                                                                                                                                                                                                                                                                                                                                                                                                                                  | U.S.C. Section 1212, make it a crime fo statements or representations as to any n | r any person knowingly and natter within its jurisdiction. | willfully to mak                                       | te to any department or                     | agency of the United |
| (Instructions on page 2) ** BLM REV                                                                                                                                                                                                                                                                                                                                                                                                                                                                                      | ISED ** BLM REVISED ** BL                                                         | M REVISED ** BLM                                           | REVISED                                                | ** BLM REVISE                               | ) **                 |