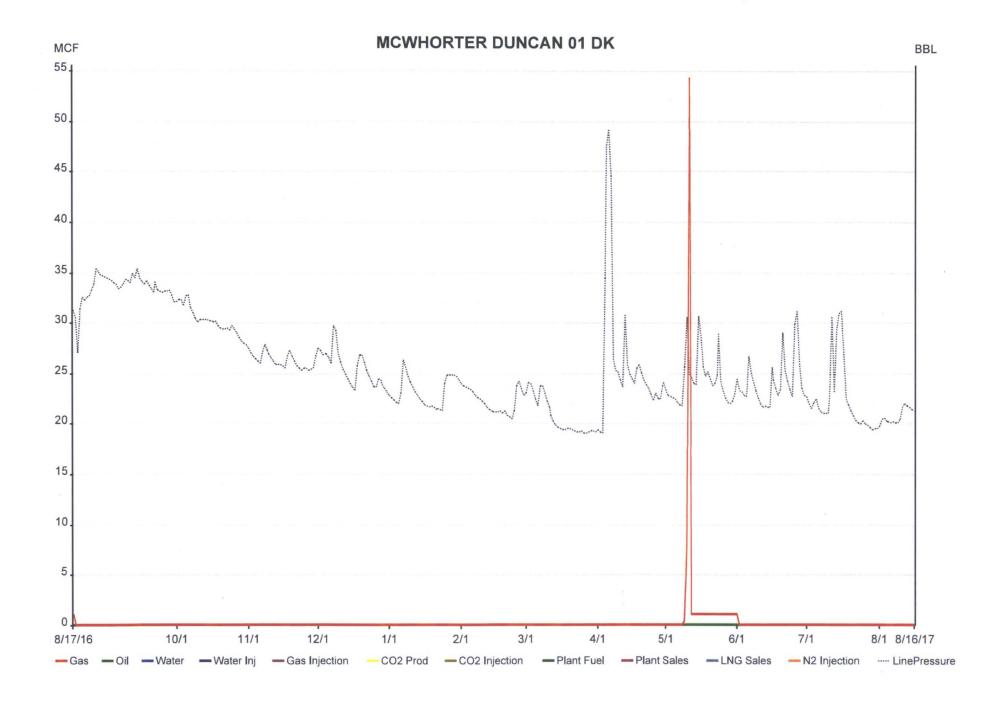

## UNITED STATES DEPARTMENT OF THE INTERIOR

FORM APPROVED OMB NO. 1004-0137

| BUREAU OF LAND MANAGEMENT  SUNDRY NOTICES AND REPORTS ON WELLS  Do not use this form for proposals to drill or to re-enter an abandoned well. Use form 3160-3 (APD) for such proposals.                                                                                                                                                                                                                                                                                                                                                                                                                                                                                                                                                                                                                                                                                                                                                                                                                                                                                                                                                                                                                                                                                                                                                                                                                                                                                                                                                                                                                                                                                                                                                                                                                                                                                                                                                                                                                                                                                                                                        |                           |                            |                                                     | Expires: Ja                                       | nuary 31, 2018        |  |
|--------------------------------------------------------------------------------------------------------------------------------------------------------------------------------------------------------------------------------------------------------------------------------------------------------------------------------------------------------------------------------------------------------------------------------------------------------------------------------------------------------------------------------------------------------------------------------------------------------------------------------------------------------------------------------------------------------------------------------------------------------------------------------------------------------------------------------------------------------------------------------------------------------------------------------------------------------------------------------------------------------------------------------------------------------------------------------------------------------------------------------------------------------------------------------------------------------------------------------------------------------------------------------------------------------------------------------------------------------------------------------------------------------------------------------------------------------------------------------------------------------------------------------------------------------------------------------------------------------------------------------------------------------------------------------------------------------------------------------------------------------------------------------------------------------------------------------------------------------------------------------------------------------------------------------------------------------------------------------------------------------------------------------------------------------------------------------------------------------------------------------|---------------------------|----------------------------|-----------------------------------------------------|---------------------------------------------------|-----------------------|--|
|                                                                                                                                                                                                                                                                                                                                                                                                                                                                                                                                                                                                                                                                                                                                                                                                                                                                                                                                                                                                                                                                                                                                                                                                                                                                                                                                                                                                                                                                                                                                                                                                                                                                                                                                                                                                                                                                                                                                                                                                                                                                                                                                |                           |                            |                                                     | 5. Lease Serial No.<br>FEE                        |                       |  |
|                                                                                                                                                                                                                                                                                                                                                                                                                                                                                                                                                                                                                                                                                                                                                                                                                                                                                                                                                                                                                                                                                                                                                                                                                                                                                                                                                                                                                                                                                                                                                                                                                                                                                                                                                                                                                                                                                                                                                                                                                                                                                                                                |                           |                            |                                                     | 6. If Indian, Allottee or Tribe Name              |                       |  |
| SUBMIT IN TRIPLICATE - Other instructions on page 2                                                                                                                                                                                                                                                                                                                                                                                                                                                                                                                                                                                                                                                                                                                                                                                                                                                                                                                                                                                                                                                                                                                                                                                                                                                                                                                                                                                                                                                                                                                                                                                                                                                                                                                                                                                                                                                                                                                                                                                                                                                                            |                           |                            |                                                     | 7. If Unit or CA/Agreement, Name and/or No. NMA96 |                       |  |
| Type of Well     Oil Well                                                                                                                                                                                                                                                                                                                                                                                                                                                                                                                                                                                                                                                                                                                                                                                                                                                                                                                                                                                                                                                                                                                                                                                                                                                                                                                                                                                                                                                                                                                                                                                                                                                                                                                                                                                                                                                                                                                                                                                                                                                                                                      |                           |                            |                                                     | Well Name and No.     MCWHORTER DUNCAN 1          |                       |  |
| Name of Operator Contact: RHONDA SMITH     XTO ENERGY INC E-Mail: rhonda_smith@xtoenergy.com                                                                                                                                                                                                                                                                                                                                                                                                                                                                                                                                                                                                                                                                                                                                                                                                                                                                                                                                                                                                                                                                                                                                                                                                                                                                                                                                                                                                                                                                                                                                                                                                                                                                                                                                                                                                                                                                                                                                                                                                                                   |                           |                            |                                                     | 9. API Well No.<br>30-045-25951-00-S1             |                       |  |
| 3a. Address 3b. Phone No. (include area code)                                                                                                                                                                                                                                                                                                                                                                                                                                                                                                                                                                                                                                                                                                                                                                                                                                                                                                                                                                                                                                                                                                                                                                                                                                                                                                                                                                                                                                                                                                                                                                                                                                                                                                                                                                                                                                                                                                                                                                                                                                                                                  |                           |                            |                                                     | 10. Field and Pool or Exploratory Area            |                       |  |
| ENGLEWOOD, CO 80112 Ph: 505-333-3215                                                                                                                                                                                                                                                                                                                                                                                                                                                                                                                                                                                                                                                                                                                                                                                                                                                                                                                                                                                                                                                                                                                                                                                                                                                                                                                                                                                                                                                                                                                                                                                                                                                                                                                                                                                                                                                                                                                                                                                                                                                                                           |                           |                            |                                                     | BASIN DAKOTA                                      |                       |  |
| 4. Location of Well (Footage, Sec., T                                                                                                                                                                                                                                                                                                                                                                                                                                                                                                                                                                                                                                                                                                                                                                                                                                                                                                                                                                                                                                                                                                                                                                                                                                                                                                                                                                                                                                                                                                                                                                                                                                                                                                                                                                                                                                                                                                                                                                                                                                                                                          |                           |                            | 11. County or Parish, State                         |                                                   |                       |  |
| Sec 10 T29N R14W NESW 1565FSL 1820FWL 36.738037 N Lat, 108.299210 W Lon                                                                                                                                                                                                                                                                                                                                                                                                                                                                                                                                                                                                                                                                                                                                                                                                                                                                                                                                                                                                                                                                                                                                                                                                                                                                                                                                                                                                                                                                                                                                                                                                                                                                                                                                                                                                                                                                                                                                                                                                                                                        |                           |                            |                                                     | SAN JUAN COUNTY, NM                               |                       |  |
| 12. CHECK THE AI                                                                                                                                                                                                                                                                                                                                                                                                                                                                                                                                                                                                                                                                                                                                                                                                                                                                                                                                                                                                                                                                                                                                                                                                                                                                                                                                                                                                                                                                                                                                                                                                                                                                                                                                                                                                                                                                                                                                                                                                                                                                                                               | PPROPRIATE BOX(ES) TO IND | DICATE NATURE O            | F NOTICE,                                           | REPORT, OR OTH                                    | ER DATA               |  |
| TYPE OF SUBMISSION                                                                                                                                                                                                                                                                                                                                                                                                                                                                                                                                                                                                                                                                                                                                                                                                                                                                                                                                                                                                                                                                                                                                                                                                                                                                                                                                                                                                                                                                                                                                                                                                                                                                                                                                                                                                                                                                                                                                                                                                                                                                                                             | TYPE OF ACTION            |                            |                                                     |                                                   |                       |  |
| ■ Notice of Intent                                                                                                                                                                                                                                                                                                                                                                                                                                                                                                                                                                                                                                                                                                                                                                                                                                                                                                                                                                                                                                                                                                                                                                                                                                                                                                                                                                                                                                                                                                                                                                                                                                                                                                                                                                                                                                                                                                                                                                                                                                                                                                             | ☐ Acidize ☐               | <b>]</b> Deepen            | ☐ Product                                           | ion (Start/Resume)                                | ☐ Water Shut-Off      |  |
| Subsequent Report                                                                                                                                                                                                                                                                                                                                                                                                                                                                                                                                                                                                                                                                                                                                                                                                                                                                                                                                                                                                                                                                                                                                                                                                                                                                                                                                                                                                                                                                                                                                                                                                                                                                                                                                                                                                                                                                                                                                                                                                                                                                                                              |                           | Hydraulic Fracturing       | ☐ Reclam                                            |                                                   | ☐ Well Integrity      |  |
|                                                                                                                                                                                                                                                                                                                                                                                                                                                                                                                                                                                                                                                                                                                                                                                                                                                                                                                                                                                                                                                                                                                                                                                                                                                                                                                                                                                                                                                                                                                                                                                                                                                                                                                                                                                                                                                                                                                                                                                                                                                                                                                                |                           | New Construction           | ☐ Recomplete ☐ Temporarily Abandon ☐ Water Disposal |                                                   | ☑ Other ShutIn Notice |  |
| ☐ Final Abandonment Notice                                                                                                                                                                                                                                                                                                                                                                                                                                                                                                                                                                                                                                                                                                                                                                                                                                                                                                                                                                                                                                                                                                                                                                                                                                                                                                                                                                                                                                                                                                                                                                                                                                                                                                                                                                                                                                                                                                                                                                                                                                                                                                     |                           | Plug and Abandon Plug Back |                                                     |                                                   |                       |  |
| Attach the Bond under which the work will be performed or provide the Bond No. on file with BLM/BIA. Required subsequent reports must be filed within 30 days following completion of the involved operations. If the operation results in a multiple completion or recompletion in a new interval, a Form 3160-4 must be filed once testing has been completed. Final Abandonment Notices must be filed only after all requirements, including reclamation, have been completed and the operator has determined that the site is ready for final inspection.  Per BLM requirements, XTO Energy Inc. is requesting to leave this well shut-in for longer than 90 days due to economic reasons. This well last produced in May 2017 (12 month production data is attached). No surface or subsurface equipment has been nor will be removed during this shut-in period. The well will be re-evaluated yearly based on economic and operational considerations. XTO Energy has a long term shut-in compliance agreement with the NMOCD (ACOI No. 2017-002) dated 08/02/2017.  **SI Administration**  **Author SI Administration* |                           |                            |                                                     |                                                   |                       |  |
| 14. I hereby certify that the foregoing is true and correct.                                                                                                                                                                                                                                                                                                                                                                                                                                                                                                                                                                                                                                                                                                                                                                                                                                                                                                                                                                                                                                                                                                                                                                                                                                                                                                                                                                                                                                                                                                                                                                                                                                                                                                                                                                                                                                                                                                                                                                                                                                                                   |                           |                            |                                                     |                                                   |                       |  |
| Electronic Submission #385215 verified by the BLM Well Information System For XTO ENERGY INC,   sent to the Farmington Committed to AFMSS for processing by WILLIAM TAMBEKOU on 08/22/2017 (17WMT0668SE)                                                                                                                                                                                                                                                                                                                                                                                                                                                                                                                                                                                                                                                                                                                                                                                                                                                                                                                                                                                                                                                                                                                                                                                                                                                                                                                                                                                                                                                                                                                                                                                                                                                                                                                                                                                                                                                                                                                       |                           |                            |                                                     |                                                   |                       |  |
| Name (Printed/Typed) RHONDA                                                                                                                                                                                                                                                                                                                                                                                                                                                                                                                                                                                                                                                                                                                                                                                                                                                                                                                                                                                                                                                                                                                                                                                                                                                                                                                                                                                                                                                                                                                                                                                                                                                                                                                                                                                                                                                                                                                                                                                                                                                                                                    | Title REGUL               | Title REGULATORY CLERK     |                                                     |                                                   |                       |  |
| Signature (Electronic S                                                                                                                                                                                                                                                                                                                                                                                                                                                                                                                                                                                                                                                                                                                                                                                                                                                                                                                                                                                                                                                                                                                                                                                                                                                                                                                                                                                                                                                                                                                                                                                                                                                                                                                                                                                                                                                                                                                                                                                                                                                                                                        | Submission)               | Date 08/18/20              | Date 08/18/2017                                     |                                                   |                       |  |
| THIS SPACE FOR FEDERAL OR STATE OFFICE USE                                                                                                                                                                                                                                                                                                                                                                                                                                                                                                                                                                                                                                                                                                                                                                                                                                                                                                                                                                                                                                                                                                                                                                                                                                                                                                                                                                                                                                                                                                                                                                                                                                                                                                                                                                                                                                                                                                                                                                                                                                                                                     |                           |                            |                                                     |                                                   |                       |  |
|                                                                                                                                                                                                                                                                                                                                                                                                                                                                                                                                                                                                                                                                                                                                                                                                                                                                                                                                                                                                                                                                                                                                                                                                                                                                                                                                                                                                                                                                                                                                                                                                                                                                                                                                                                                                                                                                                                                                                                                                                                                                                                                                |                           |                            |                                                     |                                                   |                       |  |
| _Approved By_WILLIAM TAMBEKOU                                                                                                                                                                                                                                                                                                                                                                                                                                                                                                                                                                                                                                                                                                                                                                                                                                                                                                                                                                                                                                                                                                                                                                                                                                                                                                                                                                                                                                                                                                                                                                                                                                                                                                                                                                                                                                                                                                                                                                                                                                                                                                  |                           | _ T                        | TitlePETROLEUM ENGINEER Date 08/22/2017             |                                                   |                       |  |
| Conditions of approval, if any, are attache certify that the applicant holds legal or equ which would entitle the applicant to condu                                                                                                                                                                                                                                                                                                                                                                                                                                                                                                                                                                                                                                                                                                                                                                                                                                                                                                                                                                                                                                                                                                                                                                                                                                                                                                                                                                                                                                                                                                                                                                                                                                                                                                                                                                                                                                                                                                                                                                                           | ease                      | Office Farmington          |                                                     |                                                   |                       |  |
| Title 18 U.S.C. Section 1001 and Title 43 U.S.C. Section 1212, make it a crime for any person knowingly and willfully to make to any department or agency of the United                                                                                                                                                                                                                                                                                                                                                                                                                                                                                                                                                                                                                                                                                                                                                                                                                                                                                                                                                                                                                                                                                                                                                                                                                                                                                                                                                                                                                                                                                                                                                                                                                                                                                                                                                                                                                                                                                                                                                        |                           |                            |                                                     |                                                   |                       |  |