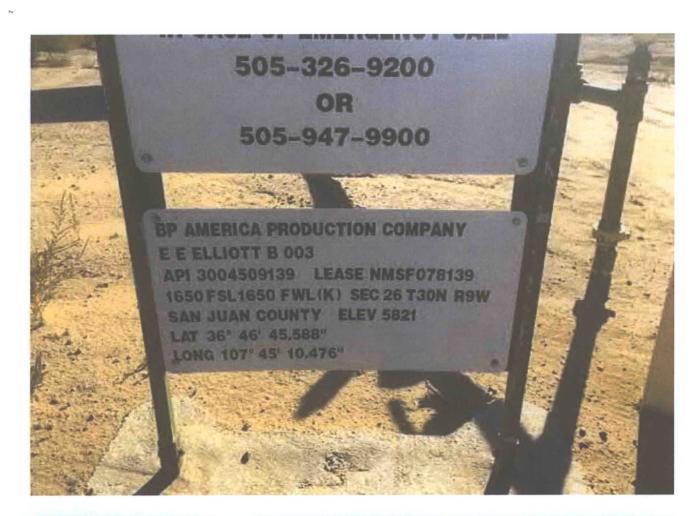

#### Notice is attached.

2. BP shall notify the division District III office verbally or by other means at least 72 hours, but not more than one (1) week, prior to any closure operation. The notice shall include the operator's name, and the location to be closed by unit letter, section, township and range. If the BGT closure is associated with a particular well, then the notice shall also include the well's name, number and API number.

#### Notice was provided and is attached.

- 3. BP shall remove liquids and sludge from the BGT prior to implementing a closure method and dispose of the liquids and sludge in a NMOCD's division-approved facility. The facilities to be used are:
  - a. BP Crouch Mesa Landfarm, Permit NM-02-003 (Solids)
  - b. JFJ Landfarm, Permit NM-01-010(B) (Solids and Sludge)
  - c. Basin Disposal, Permit NM-01-0005 (Liquids)
  - d. Envirotech Inc Soil Remediation Facility, Permit NM-01-0011 (Solids and Sludge)
  - e. BP Operated E.E. Elliott SWD #1, API 30-045-27799 (Liquids)