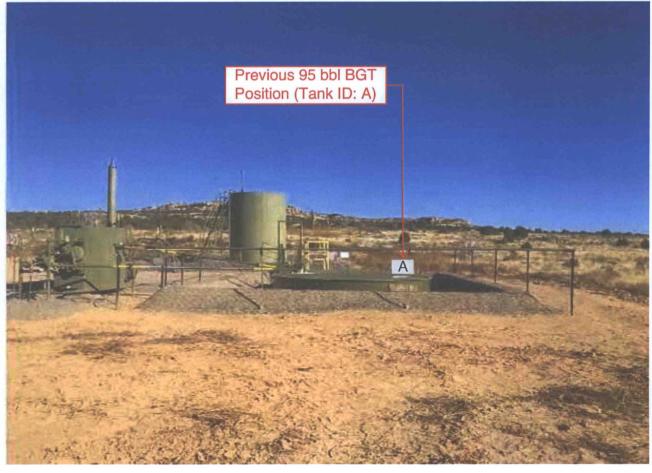

### The BGT was transported for recycling.

5. BP shall remove any on-site equipment associated with a BGT unless the equipment is required for well production.

### All equipment associated with the BGT has been removed.

6. BP shall test the soils beneath the BGT to determine whether a release has occurred. BP shall collect at a minimum: a five (5) point composite sample and individual grab samples from any area that is wet, discolored or showing other evidence of a release and analyze for BTEX, TPH and chlorides. The testing methods for those constituents are as follows;