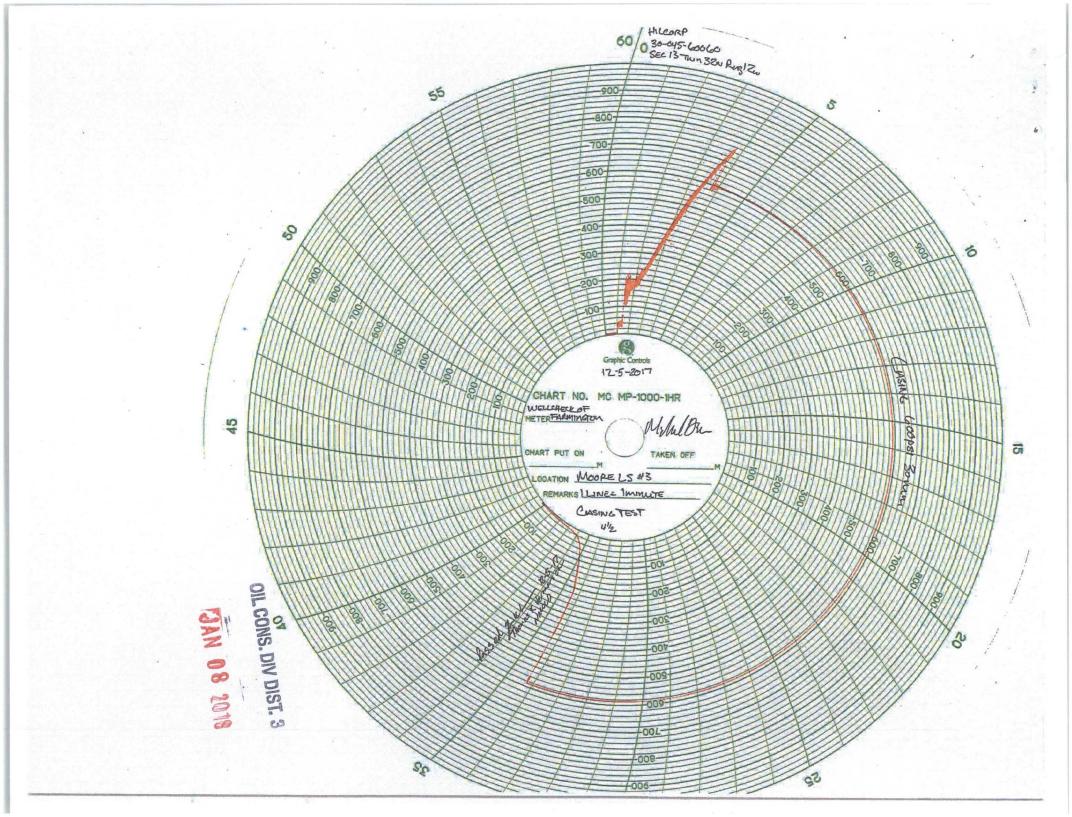

## 32. Additional remarks, continued

4 1/2" tie back string. Chart test csg string to 600 PSI for 30 min. Test good. Witnessed and approved by Thomas Vermersch, NMOCD. POOH w/ 36 stands. Unload wellbore. SDFN. 12/6/2017 TIH and tag top of CIBP. Brought air unit. PT lines. Est circ w/ 12 bbls/hr mist. 1 gal foamer 1 gal inhibitor. Drill out CIBP. TIH and tag 36' fill at 5379'. CO fill to PBTD to 5416'. POOH. LD CO assembly. SFDN. 12/7/2017 TIH and tag no fill. Pull up and land tbg string at 5272'. ND BOPE. NU WH. SDFN. 12/8/2017 RU air unit. Pump 3 bbl pad. Drop ball. PT tbg to 500 psi. Test good. Raise pressure to 880 psi. Pop off exp check. RD rig @ 9:00 hrs. 12/20/17 BH test conducted with NMOCD witness, Thomas Vermersch. 0 psi on BH and INT. Good test.