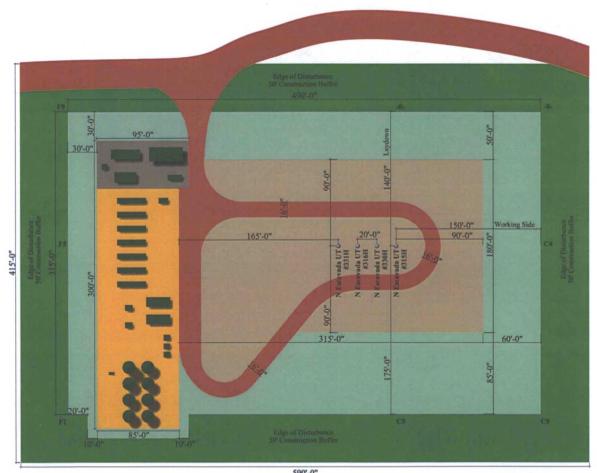

**WPX Energy Production, LLC** N Escavada Unit 315H, 316H, 330H & 331H Well Pad Diagram Per BLM Onsite January 8, 2018 Section 10, T22N, R7W, NMPM, Sandoval County, New Mexico

## Wells on Pad Served by Facilities

N Escavada Unit 315H 1.583' FSL & 250' FWL API # 30-043-21888 Lease # NOO-C-1420-5594

N Escavada Unit 316H 1,590' FSL & 211' FWL

API # 30-043-21300 Lease # N0-G-1420-5594

N Escavada Unit 330H 1.587' FSL & 231' FWL API # 30-043-21299 Lease # N0-G-1420-5594

N Escavada Unit 331H 1,594' FSL & 192' FWL API # 30-043-21298 Lease # N0-G-1312-1793

## Wells off Pad Served by Facilities

N Escavada UT No. 317H 228' FSL & 1547' FEL API # 30-043-21295 Lease # N0-G-1312-1793

N Escavada UT No. 318H 268' FSL & 1548' FEL API # 30-043-21301 Lease # N0-G-1312-1793

- 1) Long Term Disturbance = 1.13 Acres
- 2) Reseed Area Only= 1.08 Acres
- 3) Reseed & Recontoure Area = 3.41 Acres

**Total Disturbance Area = 5.62 Acres** 

590'-0"