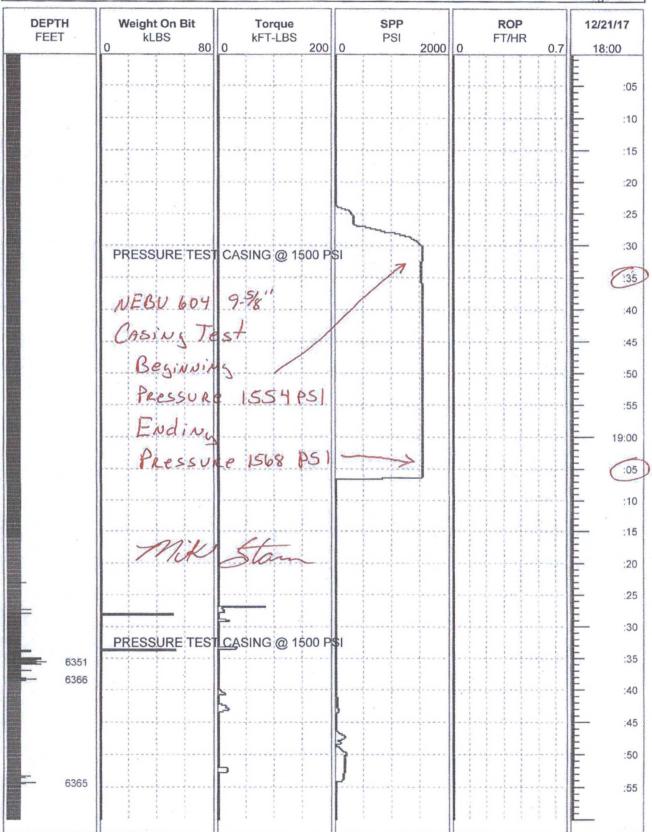

#### December 2017- January 2018

12/21/2017- 9 5/8" CASING MIT 1500 PSI 30 MINS- PASSED-- ATTACHED

12/22/2017-\_1/11/2018- DRILL PRODUCTION CURVE, <u>DIR DRILL</u> 8-3/4" PROD1 HOLE TO 7,295', DIR DRILL 8-3/4" PROD1 HOLE F/ 7,295' TO 7,753' MD, DIR DRILL 8-3/4" PROD1 HOLE F/ 7,753' TO 7,807', DIR DRILL 8-3/4" PROD1 HOLE F/ 7,753' TO 7,807', DIR DRILL 8-3/4" PROD1 HOLE F/ 8,105' TO 11,951' MD, DIR DRILL 8-3/4" PROD1 HOLE F/ 11,951' TO 12,436' MD, DIR DRILL 8-3/4" PROD1 HOLE F/ 12,436' TO 13,162' MD, DIR DRILL 8-3/4" PROD1 HOLE F/ 13,253' TO 13,253' MD, DIR DRILL 8-3/4" PROD1 HOLE F/ 14,552' TO 15,500' MD, DIR DRILL 8-3/4" PROD1 HOLE F/ 16,443' TO 17,388' TD